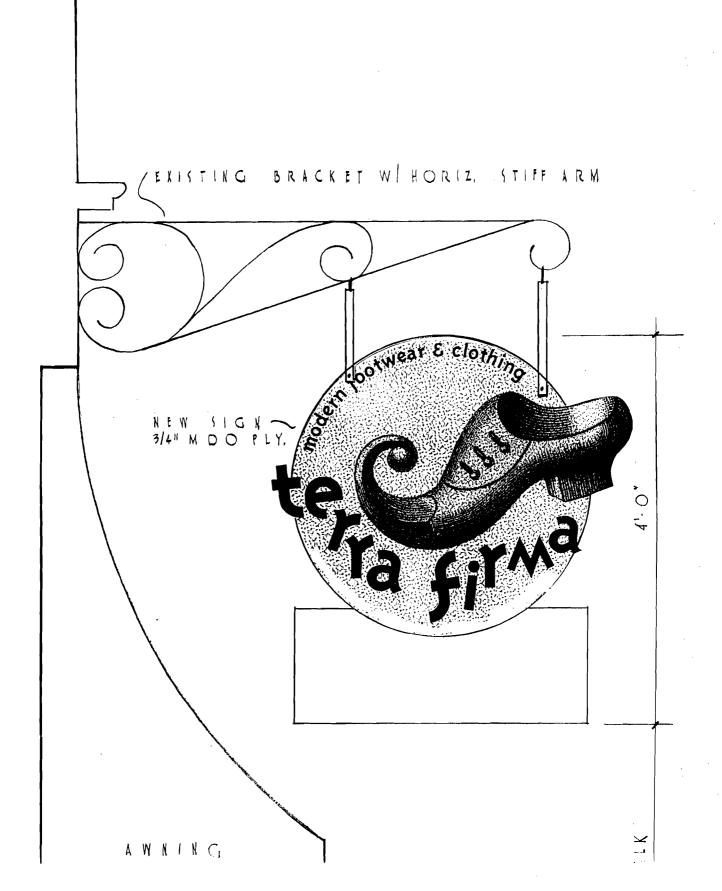

## City of Portland, Maine - Building or Use Permit Application 389 Congress Street, 04101, Tel: (207) 874-8703, FAX: 874-8716

| Location of Construction: 531 Congress St                                                                                                                                                                                                                                                                                                                                                                                                                                                          | Owner: Audesse, He                |                         | Phone:                                                                     | Permit No:                                                                                         |  |
|----------------------------------------------------------------------------------------------------------------------------------------------------------------------------------------------------------------------------------------------------------------------------------------------------------------------------------------------------------------------------------------------------------------------------------------------------------------------------------------------------|-----------------------------------|-------------------------|----------------------------------------------------------------------------|----------------------------------------------------------------------------------------------------|--|
| Owner Address:                                                                                                                                                                                                                                                                                                                                                                                                                                                                                     | Lessee/Buyer's Name: Taerra Firma |                         | BusinessName:                                                              |                                                                                                    |  |
| Contractor Name: Anthony Taylor/Taylor                                                                                                                                                                                                                                                                                                                                                                                                                                                             | Address:<br>Signs 142 High St R   |                         | 04101 774-7652                                                             | Permit Issued:                                                                                     |  |
| Past Use:                                                                                                                                                                                                                                                                                                                                                                                                                                                                                          | Proposed Use: Same                | COST OF WORK:           | <b>PERMIT FEE:</b> \$ 27.00                                                |                                                                                                    |  |
| Retail                                                                                                                                                                                                                                                                                                                                                                                                                                                                                             |                                   | FIRE DEPT. □ App        |                                                                            |                                                                                                    |  |
|                                                                                                                                                                                                                                                                                                                                                                                                                                                                                                    |                                   | Signature:              | Signature:                                                                 | Zone: CBL: 037-C-014                                                                               |  |
| Proposed Project Description:                                                                                                                                                                                                                                                                                                                                                                                                                                                                      |                                   | PEDESTRIAN ACT          | TVITIES DISTRICT (P.A.D.)                                                  | Zoning Approval:                                                                                   |  |
| Erect Signage 10 Sq Ft                                                                                                                                                                                                                                                                                                                                                                                                                                                                             |                                   | proved with Conditions: | Conditions:  □ Special Zone or Reviews: □ Shoreland □ Wetland □ Flood Zone |                                                                                                    |  |
|                                                                                                                                                                                                                                                                                                                                                                                                                                                                                                    |                                   | Signature:              | Date:                                                                      | □ Subdivision                                                                                      |  |
| Permit Taken By: Mary Gresik                                                                                                                                                                                                                                                                                                                                                                                                                                                                       | Date Applied For:                 | 15 May 1997             |                                                                            | ☐ Site Plan maj ☐minor ☐mm ☐  Zoning Appeal                                                        |  |
| <ol> <li>Building permits do not include plumbing, septic or electrical work.</li> <li>Building permits are void if work is not started within six (6) months of the date of issuance. False information may invalidate a building permit and stop all work</li> </ol>                                                                                                                                                                                                                             |                                   |                         |                                                                            | ☐ Miscellaneous ☐ Conditional Use ☐ Interpretation ☐ Approved ☐ Denied                             |  |
|                                                                                                                                                                                                                                                                                                                                                                                                                                                                                                    |                                   |                         |                                                                            | Historic Preservation  ☐ Not in District or Landmark  ☐ Does Not Require Review  ☐ Requires Review |  |
|                                                                                                                                                                                                                                                                                                                                                                                                                                                                                                    |                                   |                         |                                                                            | Action:                                                                                            |  |
| CERTIFICATION  I hereby certify that I am the owner of record of the named property, or that the proposed work is authorized by the owner of record and that I have been authorized by the owner to make this application as his authorized agent and I agree to conform to all applicable laws of this jurisdiction. In addition, if a permit for work described in the application is issued, I certify that the code official's authorized representative shall have the authority to enter all |                                   |                         |                                                                            | on. Denied                                                                                         |  |
| areas covered by such permit at any reasonable ho                                                                                                                                                                                                                                                                                                                                                                                                                                                  |                                   | _                       |                                                                            | Date:                                                                                              |  |
| Signature of the Electric functions lay.                                                                                                                                                                                                                                                                                                                                                                                                                                                           | ior / Indiana.                    | Dill.                   | HIONE.                                                                     |                                                                                                    |  |
| RESPONSIBLE PERSON IN CHARGE OF WORK                                                                                                                                                                                                                                                                                                                                                                                                                                                               | K, TITLE                          |                         | PHONE:                                                                     | CEO DISTRICT                                                                                       |  |
| White_Par                                                                                                                                                                                                                                                                                                                                                                                                                                                                                          | rmit Dock Groon-Assossor's C      | anany D DW Pink Public  | Eilo Ivon Card Inchestor                                                   |                                                                                                    |  |