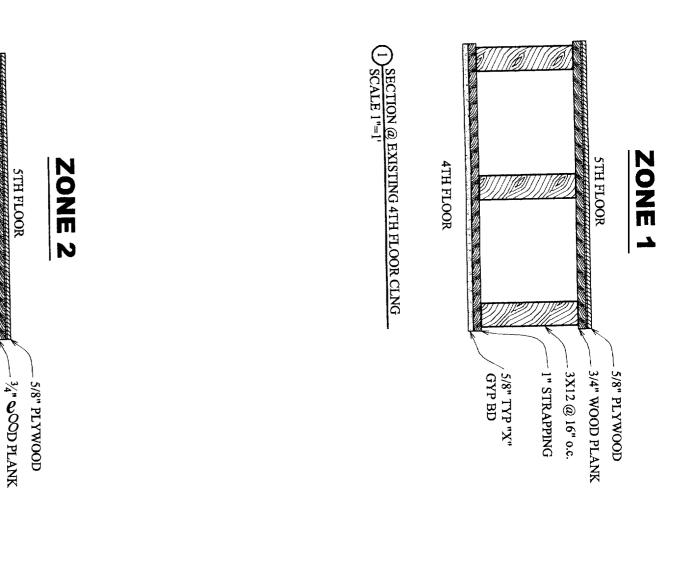

IF YOU HAVE ANY PROBLEMS RECEIVING THIS FAX,
PLEASE CALL THE PERSON SENDING IT AS SOON AS POSSIBLE.
THANK YOU.

48 Union Wharf, Portland, Maine 04101 (207) 772-6022 • Fax (207) 772-4056

4TH FLOOR

SECTION @ EXISTING 4TH FLOOR CLNG
SCALE 1"=1"

# COMPARITIVE FLOOR /CEILING ASSEMBLY

(6) SCALE 1"=1"

stoir NONE

STH FLOOR

- 3/4" WOOD PLANK

5TH FLOOR

5/8" PLYWOOD