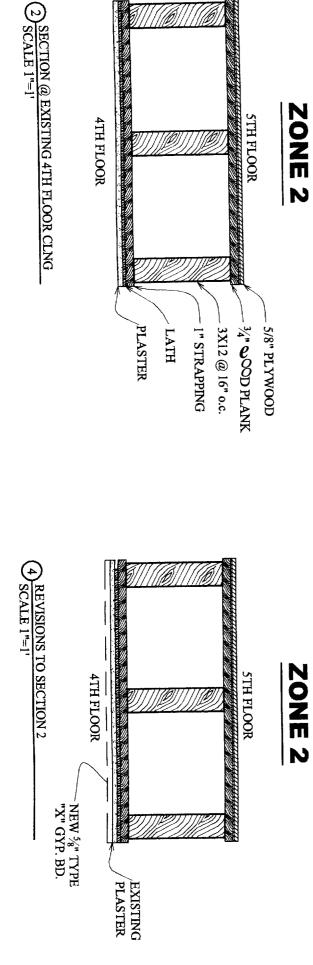

SCALE 1"=1"

4TH FLOOR

NEW 5%" TYPE
"X" GYP. BD.
APPLIED
DIRECTLY TO
JOISTS

## GENERAL NOTES

- 1. Remove all unused cable, pipes, etc. penetration ceiling.
- 1. Provide min.
  2 layers of <sup>1</sup>/<sub>8</sub>"
  Type "X" Gyp
  around all steel
  beams
- All ceiling pentrations to be fire caulked.