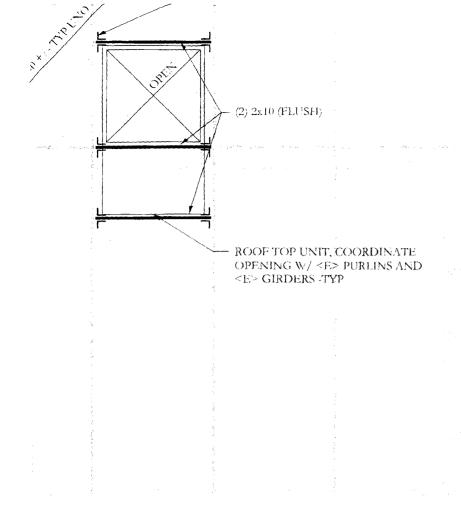

## GH ROOF RTU PLAN

SCALE 1/4"=1'-0"

ORDINATE ALL OPENINGS TO AVOID <E> PURLINS AND BEAMS . WOOD BEAMS ARE FLUSH, UNO

OF HAS BEEN DESIGNED FOR WEIGHT OF (2) NEW 1,200 lbs RTU's AND DW AND DRIFT LOADS IN ACCORDANCE W/ 2003 IBC. (Pg = 50 psf)

## LOW ROOF RTU PLAN

<E> \$10x25.4

NOTES:

SCALE 1/4"=1'-0"

- 1. COORDINATE ALL OPENINGS TO AVOID <E> PURLINS AND BEAMS
- 2. ALL WOOD BEAMS ARE FLUSH, UNO
- 3. ROOF HAS BEEN DESIGNED FOR WEIGHT OF (1) NEW 1,200 lbs RTU's AND SNOW AND DRIFT LOADS IN ACCORDANCE W/ 2003 IBC. (Pg = 50 psf)