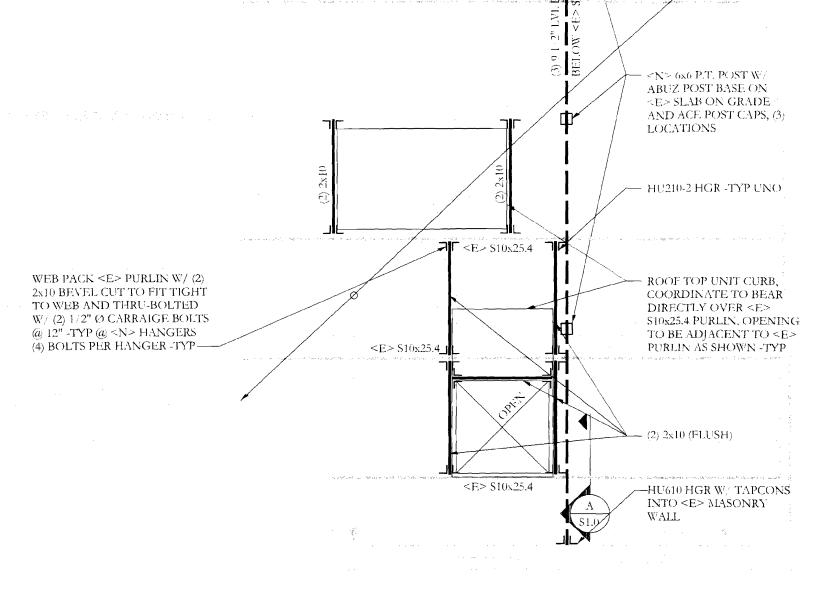

## GH ROOF RTU PLAN

SCALE 1/4"=1'-0"

ORDINATE ALL OPENINGS TO AVOID <E> PURLINS AND BEAMS . WOOD BEAMS ARE FLUSH, UNO

OF HAS BEEN DESIGNED FOR WEIGHT OF (2) NEW 1,200 lbs RTU's AND DW AND DRIFT LOADS IN ACCORDANCE W/ 2003 IBC. (Pg = 50 psf)

## LOW ROOF RTU PLAN

<E> \$10x25.4

NOTES:

SCALE 1/4"=1'-0"

- 1. COORDINATE ALL OPENINGS TO AVOID <E> PURLINS AND BEAMS
- 2. ALL WOOD BEAMS ARE FLUSH, UNO
- 3. ROOF HAS BEEN DESIGNED FOR WEIGHT OF (1) NEW 1,200 lbs RTU's AND SNOW AND DRIFT LOADS IN ACCORDANCE W/ 2003 IBC. (Pg = 50 psf)