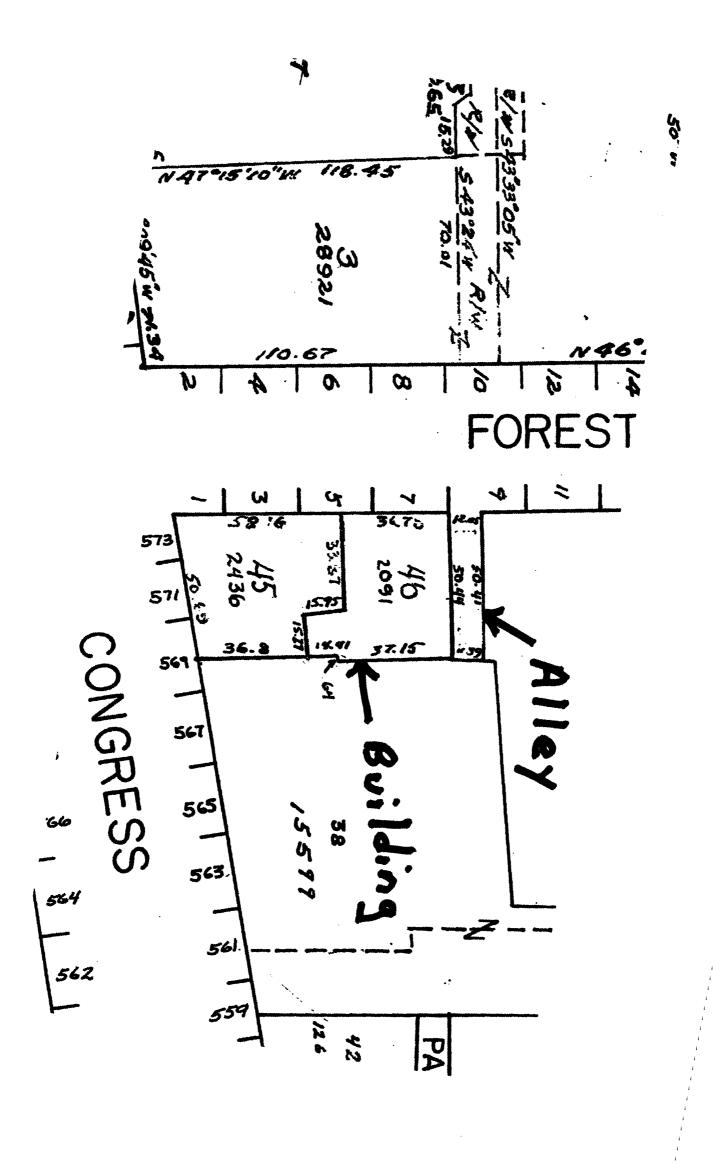

Included, please find the following enclosures:

Building Footprint with Legend Detailed Buildout Description for Jewelers

Tax map showing lot and alleyway (building takes up entire lot)

Pictures of exterior and interior of building

#### Current Owner Information

Card Number 1 of 1 Parcel ID 037 A046001 7 FOREST AVE Location

OFFICE & BUSINESS SERVICE Land Use

OBAAT DEVELOPMENT INC Owner Address

20 WEST ST # 4 PORTLAND ME 04102

10749/308 Book/Page 37-A-46 Legal FOREST AVE 7

2091 SF

#### Exterior/Interior Information

| Section | Levels | Size | Use             |
|---------|--------|------|-----------------|
| 1       | B1/B1  | 2092 | SUPPORT AREA    |
| 1       | 01/01  | 2092 | OFFICE BUILDING |
| 1       | 02/02  | 2092 | OFFICE BUILDING |
| 1       | 03/03  | 918  | OFFICE BUILDING |