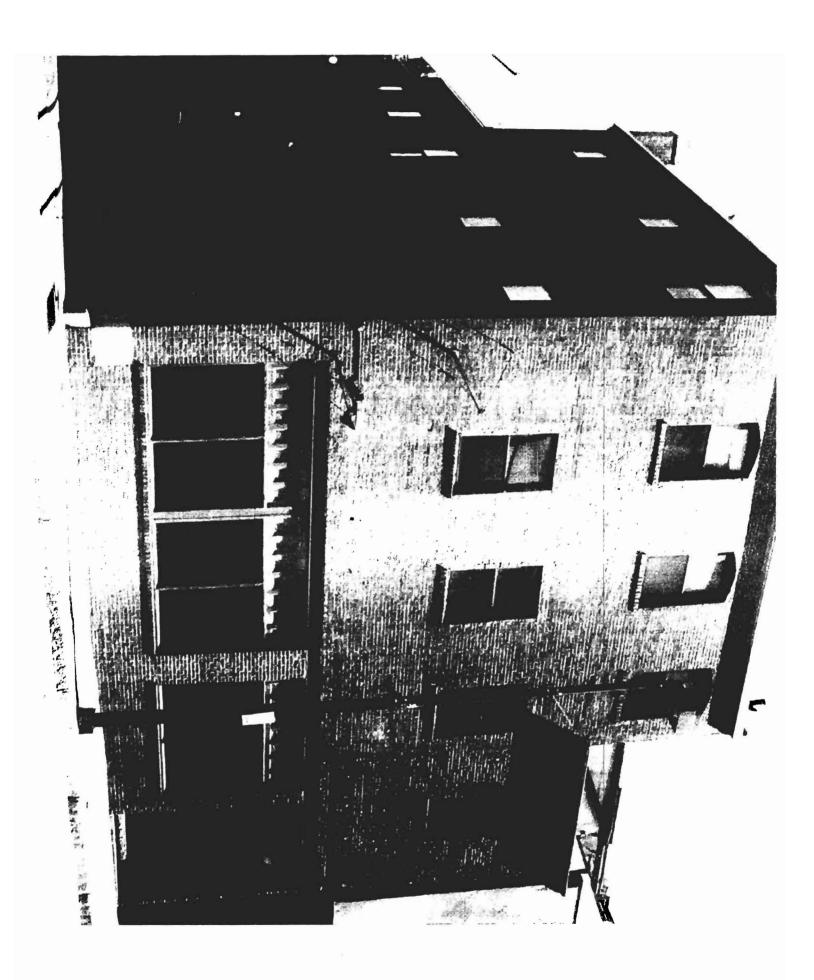

| NONE    | NONE    |
|            |             | . NONE  | NONE    |
|            |             | NONE    | NONE    |
|            |             | NONE    | NONE    |

### **Building Other Features**

Structure Type Identical Units COOLER CHILLER

### Yard Improvements

Year Built Structure Type Length or Sq. Ft. # Units



1-A



SCALE 1





3A





3-7 FOREST AVENUE

SECOND FLOOR

SCALE | SQ = 1 50 FOI



2-3

### LEGEND – ONE FOREST AVENUE PORTLAND, MAINE Existing as of Jan. 2008

Door Types

2.6 inch solid wood doors

Compressed wood fiber doors

Metal doors

Brick Walls

Egresses

Smoke Detectors (hot wired)

Exit Signs (lighted)

**Emergency Lighting** 

Probable Use

17 - 1st Floor gallery

408 # = 15 - 272) DL

NO sprinkler

Fine Alumn

To Fine Escape

Not occupy space



# EXTERIOR PICTURES OF BUILDING















Taken 2007

# INTERIOR PICTURES OF BUILDING













| Cit                                              | y of Portland, Maine                                                                                                       | e - Buil               | ding or Use I                        | Permit Application