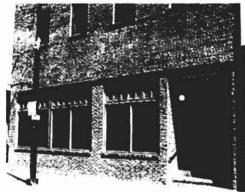

|             | . NONE  | NONE    |
|            |             | NONE    | NONE    |
|            |             | NONE    | NONE    |

### **Building Other Features**

Structure Type Identical Units COOLER CHILLER

### Yard Improvements

Year Built Structure Type Length or Sq. Ft. # Units



1-A



SCALE 1





3A





3-7 FOREST AVENUE

SECOND FLOOR

SCALE | SQ = 1 50 FOI



2-3

### LEGEND – ONE FOREST AVENUE PORTLAND, MAINE Existing as of Jan. 2008

Door Types

2.6 inch solid wood doors

Compressed wood fiber doors

Metal doors

Brick Walls

Egresses

Smoke Detectors (hot wired)

Exit Signs (lighted)

**Emergency Lighting** 

Probable Use

17 - 1st Floor gallery

408 # = 15 - 272) DL

NO sprinkler

Fine Alumn

To Fine Escape

Not occupy space



# EXTERIOR PICTURES OF BUILDING















Taken 2007

# INTERIOR PICTURES OF BUILDING













| Cit                                              | y of Portland, Maine                                                                                                       | e - Buil               | ding or Use I                        | Permit Application