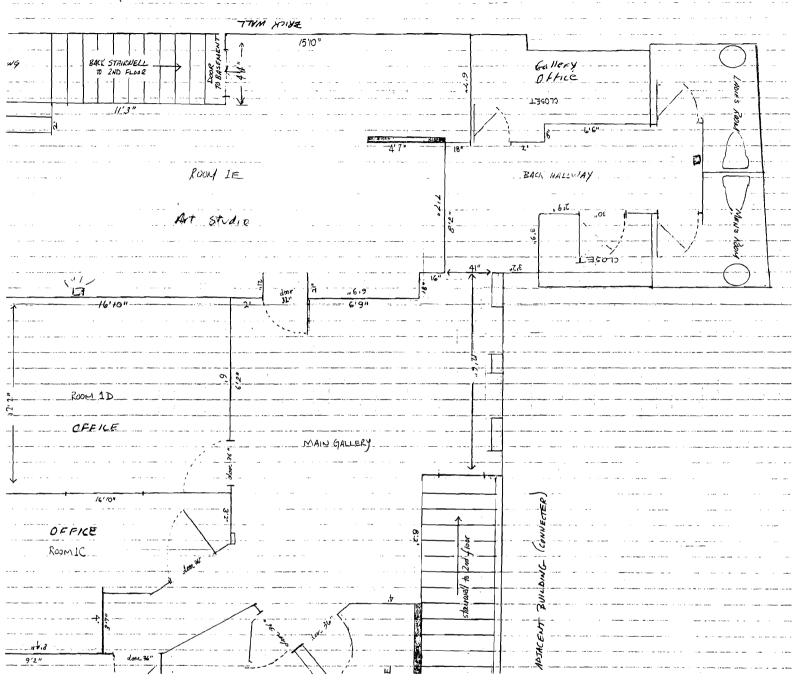

Included, please find the following enclosures:

Building Footprint with Legend Detailed Buildout Description for Jewelers

Tax map showing lot and alleyway (building takes up entire lot)

Pictures of exterior and interior of building

#### Exterior/Interior Information

| Section | Levels | Size | Use             |
|---------|--------|------|-----------------|
| 1       | B1/B1  | 2092 | SUPPORT AREA    |
| 1       | 01/01  | 2092 | OFFICE BUILDING |
| 1       | 02/02  | 2092 | OFFICE BUILDING |
| 1       | 03/03  | 918  | OFFICE BUILDING |

### Yard Improvements

Year Built Structure Type Length or Sq. Ft. # Units

1-A

SCALE 1

3A

3-7 FOREST AVENUE

SECOND FLOOR

SCALE | SQ = 1 50 FOI