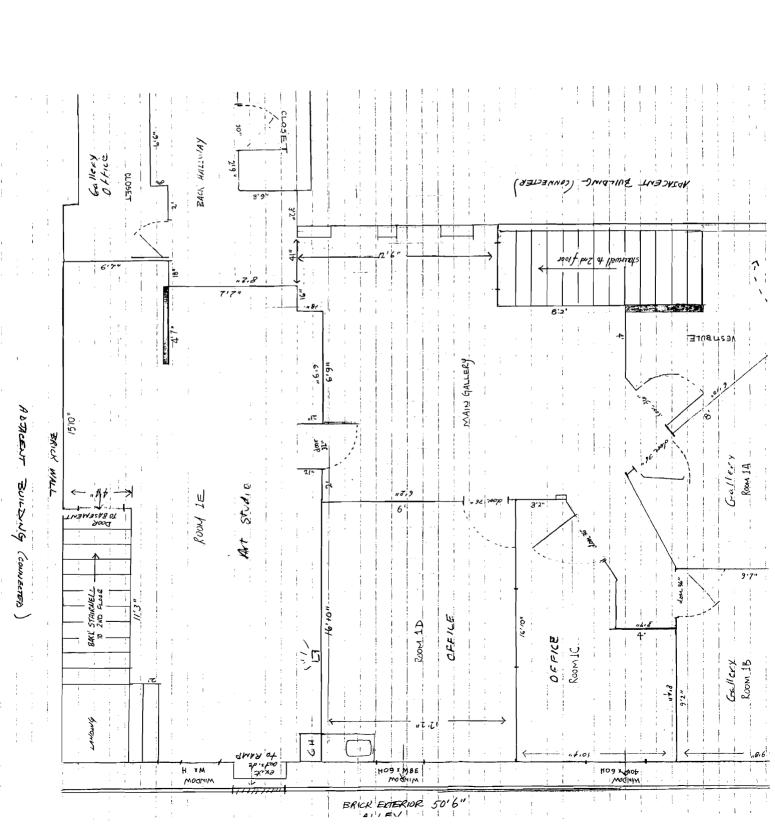

Included, please find the following enclosures:

Building Footprint with Legend Detailed Buildout Description for Jewelers

Tax map showing lot and alleyway (building takes up entire lot)

Pictures of exterior and interior of building

#### Exterior/Interior Information

| Section | Levels | Size | Use             |
|---------|--------|------|-----------------|
| 1       | B1/B1  | 2092 | SUPPORT AREA    |
| 1       | 01/01  | 2092 | OFFICE BUILDING |
| 1       | 02/02  | 2092 | OFFICE BUILDING |
| 1       | 03/03  | 918  | OFFICE BUILDING |

### Yard Improvements

Year Built Structure Type Length or Sq. Ft. # Units

1-A

SCALE 1

3A

3-7 FOREST AVENUE

SECOND FLOOR

SCALE | SQ = 1 50 FOI