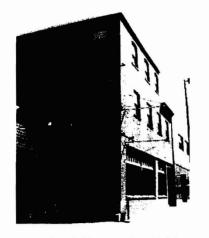

|             | . NONE  | NONE    |
|            |             | NONE    | NONE    |
|            |             | NONE    | NONE    |

### **Building Other Features**

Structure Type Identical Units COOLER CHILLER

### Yard Improvements

Year Built Structure Type Length or Sq. Ft. # Units



1-A



SCALE 1





3A





3-7 FOREST AVENUE

SECOND FLOOR

SCALE | SQ = 1 50 FOI



2-3

### LEGEND – ONE FOREST AVENUE PORTLAND, MAINE Existing as of Jan. 2008

Door Types

2.6 inch solid wood doors

Compressed wood fiber doors

Metal doors

Brick Walls

Egresses

Smoke Detectors (hot wired)

Exit Signs (lighted)

**Emergency Lighting** 

Probable Use

17 - 1st Floor gallery

408 # = 15 - 272) DL

NO sprinkler

Fine Alumn

To Fine Escape

Not occupy space



# EXTERIOR PICTURES OF BUILDING















Taken 2007

# INTERIOR PICTURES OF BUILDING













| Cit                                              | y of Portland, Maine                                                                                                       | e - Buil               | ding or Use I                        | Permit Application