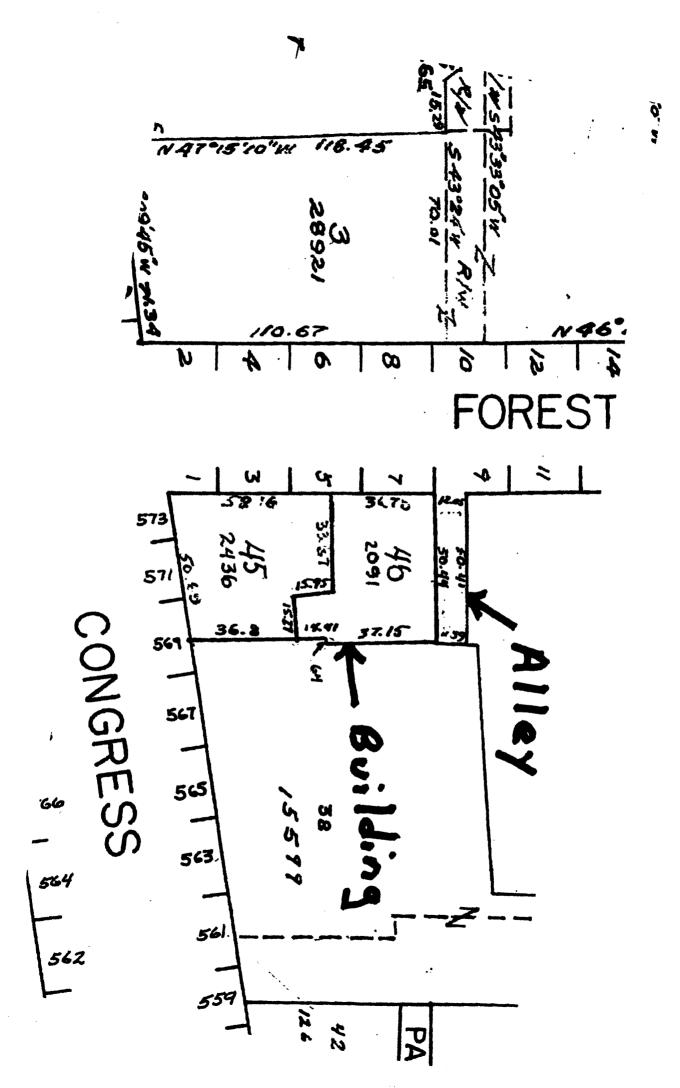

Included, please find the following enclosures:

Building Footprint with Legend Detailed Buildout Description for Jewelers

Tax map showing lot and alleyway (building takes up entire lot)

Pictures of exterior and interior of building