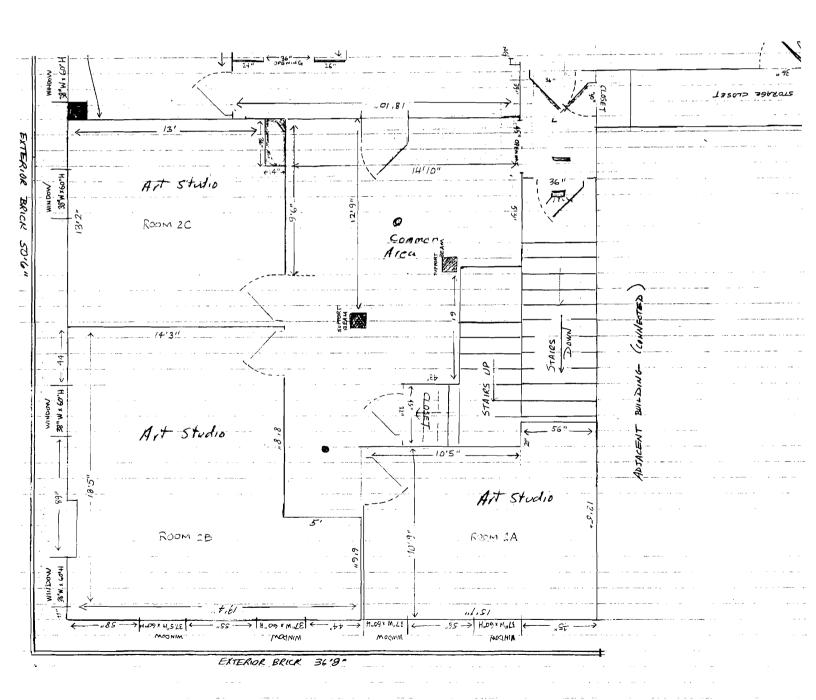

### Yard Improvements

Year Built Structure Type Length or Sq. Ft. # Units

1-A

SCALE 1

3A

3-7 FOREST AVENUE

SECOND FLOOR

SCALE | SQ = 1 50 FOI

2-3

### LEGEND – ONE FOREST AVENUE PORTLAND, MAINE Existing as of Jan. 2008

Door Types

2.6 inch solid wood doors

Compressed wood fiber doors

Metal doors

Brick Walls

Egresses

Smoke Detectors (hot wired)