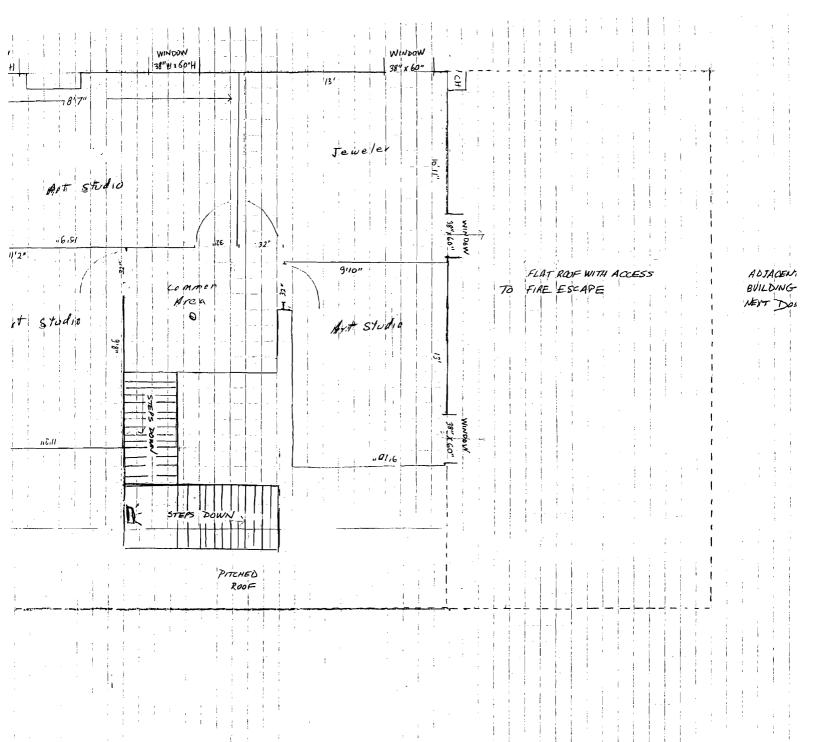

### PROPOSED JEWELER STUDIO BUILDOUT FOR ONE FOREST AVENUE

- 1. Will allow only propane, oxygen torches approved by Portland Fire Dep't.
- 2. Installation of hood venting system (300 cfm variable speed), vented to outside at minimum 10 ft. from ground level.
- 3. Installation of metal fire door as per Portland Fire Dep't. between each studio and common area.

  5 Teef Plato

  4. Installation of fireproof floor (ceramic tile) extending at least three feet from
- jewelers torch bench sides. Bench and vent to be located on wall.
- 5. Permanently located abc fire ext. in each studio
- 6. Smoke detector or heat sensor alarm in each studio space
- 7. Carbon monoxide/propane and natural gas detector/alarm in each studio
- 8. Wall improvements between studio and common area to increase fire rating if required by Portland Fire Dep't.

# Changes/Improvements to be made to 7 Forest Avenue after meetings with the Portland Fire Department

- 1. Improvements to the fire alarm system to a full fire alarm system with knock box or the equivalent integrated into the existing security system
- 2. Installation of sprinklers over boiler and electric kiln in the basement with a one hour fire rated ceiling overhead where the kiln is located in the basement.
- 3. Improvements to the two window egresses on the third floor mezzanine that lead to an exterior fire escape so that an elderly lady would be able to exit easily in the event of an emergency. These would include small step ladders under the windows on the interior and permanently installed steps on the flat roof leading to the fire escape on vertical drops more than 18 inches.

### LEGEND – ONE FOREST AVENUE PORTLAND, MAINE Existing as of Jan. 2008

Door Types

2.6 inch solid wood doors

Compressed wood fiber doors

Metal doors

Brick Walls

Egresses

Smoke Detectors (hot wired)

Exit Signs (lighted)

**Emergency Lighting** 

Probable Use

17 - 1st Floor gallery

408 # = 15 - 272) DL

NO sprinkler

Fine Alumn

To Fine Escape