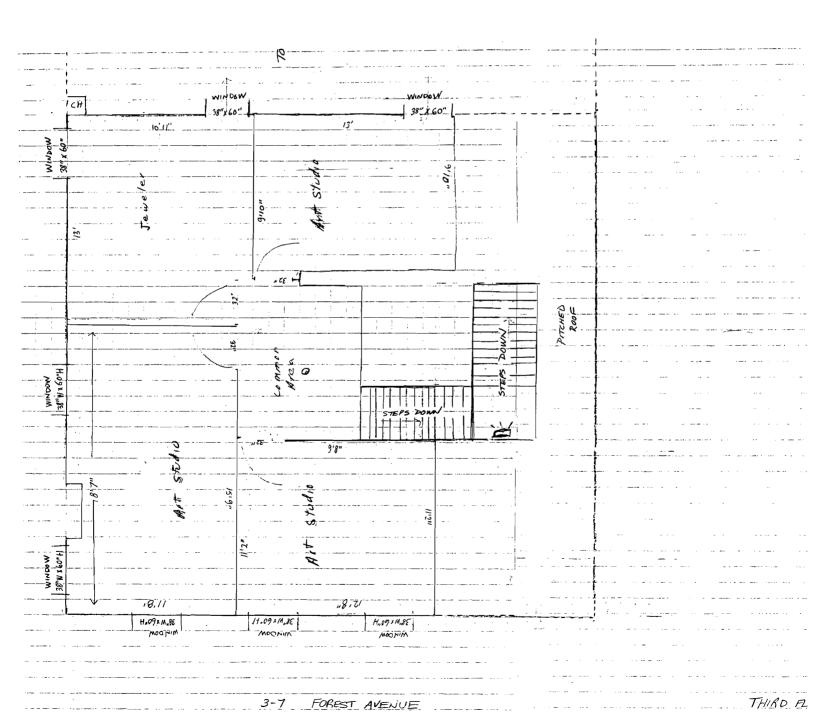

We, OBaat Development Corporation, located at 20 West Street, Unit 4, Portland, Maine, 04102 would like to apply for a Change of Use Permit from office use to art studio use and office use at 7 Forest Avenue, Portland, Maine. The new artistic uses include such things as pottery, painting, gallery (first floor), jewelry making (third floor mezzanine), digital photography.

Included, please find the following enclosures:

Building Footprint with Legend Detailed Buildout Description for Jewelers

Tax map showing lot and alleyway (building takes up entire lot)

Pictures of exterior and interior of building

#### Exterior/Interior Information

| Section | Levels | Size | Use             |
|---------|--------|------|-----------------|
| 1       | B1/B1  | 2092 | SUPPORT AREA    |
| 1       | 01/01  | 2092 | OFFICE BUILDING |
| 1       | 02/02  | 2092 | OFFICE BUILDING |
| 1       | 03/03  | 918  | OFFICE BUILDING |