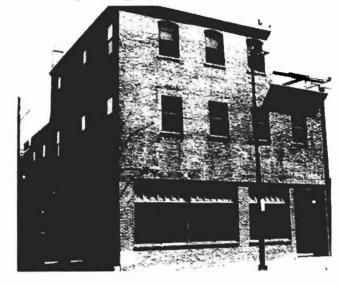

|             | . NONE  | NONE    |
|            |             | NONE    | NONE    |
|            |             | NONE    | NONE    |

### **Building Other Features**

Structure Type Identical Units COOLER CHILLER

### Yard Improvements

Year Built Structure Type Length or Sq. Ft. # Units



1-A



SCALE 1





3A





3-7 FOREST AVENUE

SECOND FLOOR

SCALE | SQ = 1 50 FOI



2-3

### LEGEND – ONE FOREST AVENUE PORTLAND, MAINE Existing as of Jan. 2008

Door Types

2.6 inch solid wood doors

Compressed wood fiber doors

Metal doors

Brick Walls

Egresses

Smoke Detectors (hot wired)

Exit Signs (lighted)

**Emergency Lighting** 

Probable Use

17 - 1st Floor gallery

408 # = 15 - 272) DL

NO sprinkler

Fine Alumn

To Fine Escape

Not occupy space



# EXTERIOR PICTURES OF BUILDING















Taken 2007

# INTERIOR PICTURES OF BUILDING













| Cit                                              | y of Portland, Maine                                                                                                       | e - Buil               | ding or Use I                        | Permit Application