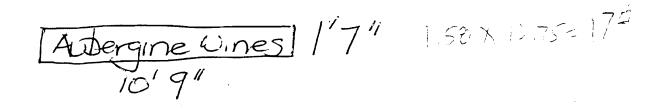

## SIGNAGE PRE-APPLICATION

| PLEASE ANSWER ALL QUESTIONS                                                                                                   |
|-------------------------------------------------------------------------------------------------------------------------------|
| ADDRESS: 353 Congress St. ZONE: B-7                                                                                           |
| OWNER: Richard Paulson                                                                                                        |
| APPLICANT: Aubergine Wines Inc.                                                                                               |
| ASSESSOR NO.                                                                                                                  |
| SINGLE TENANT LOT? YES NO                                                                                                     |
| MULTI TENANT LOT? YES NO                                                                                                      |
| FREESTANDING SIGN? YES DIMENSIONS                                                                                             |
| (ex. pole sign)                                                                                                               |
| MORE THAN ONE SIGN? YES NO DIMENSIONS<br>BLDG. WALL SIGN? YES NO DIMENSIONS                                                   |
| BLDG. WALL SIGN? YES NO DIMENSIONS                                                                                            |
| (attached to bldg) $10'9'' \times 1'7''$                                                                                      |
| MORE THAN ONE SIGN? YES NO DIMENSIONS $14^{\prime}98^{\prime}\times$                                                          |
| 1'718                                                                                                                         |
| LIST ALL EXISTING SIGNAGE AND THEIR DIMENSIONS:                                                                               |
|                                                                                                                               |
|                                                                                                                               |
| LOT FRONTAGE (FEET):                                                                                                          |
|                                                                                                                               |
| BLDG FRONTAGE (FEET): $\frac{2}{25'} \times \frac{2}{50'} = 50^{4}$                                                           |
| BLDG FRONTAGE (FEET): $\frac{2}{25'} \times \frac{2}{50'} = \frac{50'}{50'}$<br>AWNING YES NO IS AWNING BACKLIT? YES NO       |
| AWNING YES NO IS AWNING BACKLIT? YES NO                                                                                       |
| AWNING YES NO IS AWNING BACKLIT? YES NO                                                                                       |
| AWNING YES NO IS AWNING BACKLIT? YES NO<br>HEIGHT OF AWNING:                                                                  |
| AWNING YESNO IS AWNING BACKLIT? YESNO<br>HEIGHT OF AWNING:<br>IS THERE ANY COMMUNICATION, MESSAGE, TRADEMARK OR SYMBOL ON IT? |