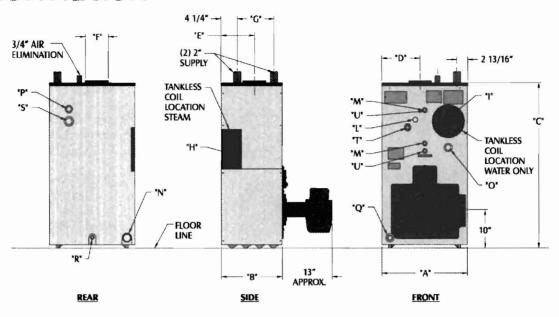

#### **Boiler Dimensions**

#### **Crate Dimensions & Shipping Weights**

|                      |              | Jacket       |              | Left of<br>Jacket to | Rear of<br>lacket to |             | Distance        |                 |              |              |              |     | Approx. | Shippir | ng Weig | ht (lbs. | )   |
|----------------------|--------------|--------------|--------------|----------------------|----------------------|-------------|-----------------|-----------------|--------------|--------------|--------------|-----|---------|---------|---------|----------|-----|
| D-11                 |              | D            | Top to       | c/l of               | c/l of               | Flue        | Between         | Cl.:            | Length       | Width        | Height       | Kno | ckdown  |         | Pack    | age      |     |
| Boiler<br>Dimensions | Width<br>"A" | Depth<br>"B" | Floor<br>"C" | Flue<br>"D"          | Flue<br>"E"          | Size<br>"F" | Tappings<br>"G" | Chimney<br>Size | WPC-<br>WPCT | WPC-<br>WPCT | WPC-<br>WPCT | W-S | WU-SU   | WPC     | WPCT    | SP       | SPT |
| EC/ECT-03            | 221/2"       | 15¾"         | 42"          | 10"                  | 83/4"                | 6"          | 9½6″            | 8"x8"x20'       | 40"          | 28"          | 47"          | 570 | 610     | 700     | 710     | 690      | 700 |
| EC/ECT-04            | 221/2"       | 1915/16"     | 42"          | 10"                  | 107/s"               | 7"          | 131/4"          | 8"x8"x20'       | 40"          | 28"          | 47"          | 710 | 760     | 840     | 850     | 830      | 840 |
| EC/ECT-05            | 22½″         | 241/8"       | 42"          | 10″                  | 13"                  | 8"          | 177/16"         | 8"x8"x20'*      | 48"          | 28"          | 47"          | 840 | 880     | -       | -       | -        | -   |
| EC/ECT-06            | 221/2"       | 285/16"      | 42"          | 10"                  | 151/16"              | 9″          | 215/8"          | 8"x12"x20'      | 48"          | 28"          | 47"          | 990 | 1030    | -       | -       |          | _   |

#### **Tapping Locations**

| Location | Size<br>N.P.T. | Steam                        | Water                         |
|----------|----------------|------------------------------|-------------------------------|
| Н        | 3/4"           | Low Limit Control            | N/A                           |
| I        | 3/4"           | Pressure Gage                | Limit Control                 |
| L        | 1/4"           | N/A                          | Temperature-<br>Pressure Gage |
| М        | 1/2"           | Gage Glass and<br>Float LWCO | N/A                           |
| Ν        | 2"             | Return                       | Alternate Return              |
| 0        | 3/4"           | Secondary<br>Probe LWCO      | N/A                           |

| Location | Size<br>N.P.T. | Steam                                 | Water               |  |  |
|----------|----------------|---------------------------------------|---------------------|--|--|
| Р        | 3/4"           | Safety Valve                          | Safety Relief Valve |  |  |
| Q        | 11/4"          | N/A                                   | Return              |  |  |
| R        | 3/4"           | Drain Valve                           | Drain Valve         |  |  |
| S        | 11/2"          | Skim Tapping                          | Optional High Limit |  |  |
| Т        | 3/4"           | Primary Probe LWCO                    | N/A                 |  |  |
| U        | 1/2"           | Gauge Glass for<br>Primary Probe LWCO | N/A                 |  |  |