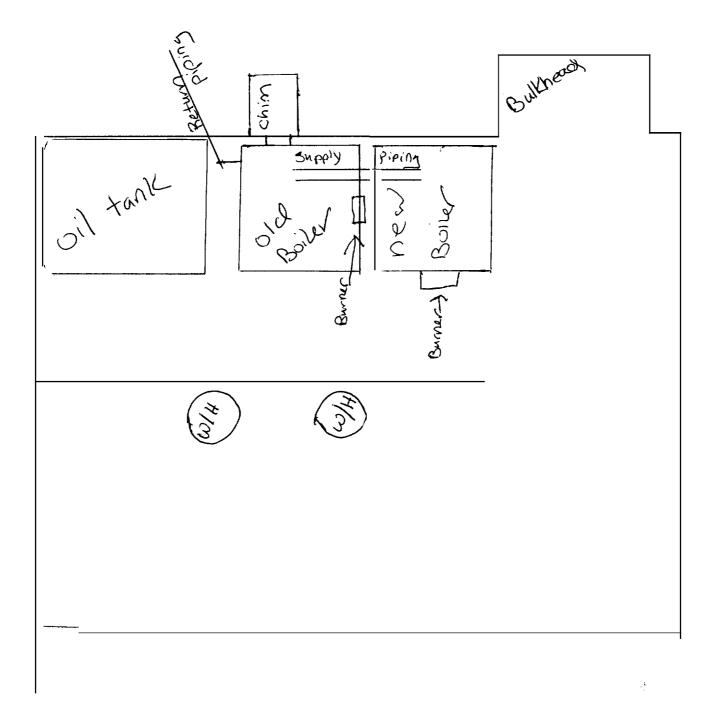

| l                           | ion of Construction:<br>Congress St                                                        | Owner Name:<br>Paulson Richa                         | ırd W Jr        |                                         | Owner Address:<br>470 Deering Ave                                  | MAR 1                              | 8 2005 Phone:                                                                                                       |  |  |
|-----------------------------|--------------------------------------------------------------------------------------------|------------------------------------------------------|-----------------|-----------------------------------------|--------------------------------------------------------------------|------------------------------------|---------------------------------------------------------------------------------------------------------------------|--|--|
|                             | ess Name:                                                                                  | Contractor Name                                      |                 |                                         | Contractor Address:                                                |                                    | Phone                                                                                                               |  |  |
| Waynes Plumb                |                                                                                            | bing and                                             | l Heating       | 158 St. John St P                       | THY OF P                                                           | ORTI AND 77747849                  |                                                                                                                     |  |  |
| Lesse                       | see/Buyer's Name Phone:                                                                    |                                                      |                 | ]                                       | Permit Type:                                                       | <del>/// 01 1</del>                | Zone:                                                                                                               |  |  |
|                             | Past Use: Proposed Use:                                                                    |                                                      |                 |                                         | Permit Fee:                                                        | Cost of Work                       | : CEO District:                                                                                                     |  |  |
| Com                         | mercial                                                                                    | Commercial /<br>basement w/ P                        |                 | - · · · · · · · · · · · · · · · · · · · | \$102.00                                                           | 0.00 1                             |                                                                                                                     |  |  |
|                             | basement w<br>ec/ect/ next                                                                 |                                                      |                 |                                         | FIRE DEFT:                                                         | NSPECTION:  Jse Group:  Type:  WHZ |                                                                                                                     |  |  |
|                             |                                                                                            |                                                      |                 |                                         |                                                                    |                                    | IMC 2003                                                                                                            |  |  |
| I -                         | sed Project Description: ace boiler in basement wa                                         | / Peerless Oil boiler ec/e                           | ect/ next       | to original                             | Signature 4                                                        | £447                               | IMC 2003<br>Signature (MB 3/17/                                                                                     |  |  |
| boile                       |                                                                                            |                                                      |                 | ٠ J٠                                    | PEDESTRIAN ACTI                                                    |                                    |                                                                                                                     |  |  |
|                             |                                                                                            |                                                      |                 |                                         | Action: Approv                                                     | oved w/Conditions Denied  Date:    |                                                                                                                     |  |  |
|                             |                                                                                            |                                                      | _               |                                         | Signature:                                                         |                                    |                                                                                                                     |  |  |
| 'ermi<br>ldol               | t Taken By:                                                                                | Date Applied For: 03/14/2005                         |                 |                                         | Zoning                                                             | Approval                           |                                                                                                                     |  |  |
|                             | This permit application d                                                                  |                                                      | Spe             | cial Zone or Review                     | ys Zonin                                                           | Historic Preservation              |                                                                                                                     |  |  |
|                             | Applicant(s) from meetin<br>Federal Rules.                                                 |                                                      | ☐ Sh            | oreland                                 | ☐ Variance                                                         | Not in District or Lan             |                                                                                                                     |  |  |
|                             | <ol><li>Building permits do not include plumbing,<br/>septic or electrical work.</li></ol> |                                                      |                 | etland                                  | Miscella                                                           | neous                              | Does Not Require Re                                                                                                 |  |  |
|                             | Building permits are void within six (6) months of t                                       | he date of issuance.                                 | ☐ Flo           | ood Zone                                | Conditio                                                           | Requires Review                    |                                                                                                                     |  |  |
|                             | False information may in-<br>permit and stop all work                                      | _                                                    | Su              | bdivision                               | Interpreta                                                         | Approved                           |                                                                                                                     |  |  |
|                             |                                                                                            |                                                      | Sit             | e Plan                                  | Approved                                                           | Approved w/Conditio                |                                                                                                                     |  |  |
|                             |                                                                                            |                                                      | Мај [           | Minor MM                                | Denied                                                             |                                    | Denied                                                                                                              |  |  |
|                             |                                                                                            |                                                      | Date            | MB 3/17/05                              | late:                                                              |                                    | Date: MB                                                                                                            |  |  |
|                             |                                                                                            |                                                      | ()              | , , ,                                   |                                                                    |                                    | V                                                                                                                   |  |  |
|                             |                                                                                            |                                                      |                 |                                         |                                                                    |                                    |                                                                                                                     |  |  |
| I have<br>jurisd<br>shall l | been authorized by the oction. In addition, if a pe                                        | owner to make this appli<br>ermit for work described | med procation a | s his authorized application is iss     | e proposed work is<br>agent and I agree t<br>ued, I certify that t | o conform to<br>he code offic      | y the owner of record and to all applicable laws of this cial's authorized representation of the code(s) applicable |  |  |
|                             |                                                                                            |                                                      |                 |                                         |                                                                    |                                    |                                                                                                                     |  |  |

| City of Portland, Maine - Bu                                                                                                                                      | ilding or Use Permi               | t         |                    | Permit No:                         | Date Applied For: | CBL:                           |  |  |
|-------------------------------------------------------------------------------------------------------------------------------------------------------------------|-----------------------------------|-----------|--------------------|------------------------------------|-------------------|--------------------------------|--|--|
| 389 Congress Street, 04101 Tel:                                                                                                                                   | O                                 |           | 4-871 <u>6</u>     | 05-0245                            | 03/14/2005        | 037 A044001                    |  |  |
| Location of Construction:                                                                                                                                         | Owner Name:                       |           | 0                  | wner Address:                      |                   | Phone:                         |  |  |
| 553 Congress St                                                                                                                                                   | Paulson Richard W Jr              |           | 4                  | 170 Deering Ave                    |                   |                                |  |  |
| Business Name:                                                                                                                                                    | Contractor Name:                  | C         | ontractor Address: |                                    | Phone             |                                |  |  |
|                                                                                                                                                                   | Waynes Plumbing and               | d Heating | 1                  | 158 St. John St Por                | tland             | (207) 774-7849                 |  |  |
| Lessee/Buyer's Name                                                                                                                                               | Phone:                            |           | Pe                 | ermit Type:                        |                   |                                |  |  |
|                                                                                                                                                                   |                                   |           |                    |                                    |                   |                                |  |  |
| Proposed Use:                                                                                                                                                     |                                   |           | Proposed           | <b>Project Description:</b>        |                   |                                |  |  |
| Commercial / Replace boiler in basement w/ Peerless Oil boiler ec/ect/ next to original boiler  Replace boiler in basement w/ Peerless Oil boiler original boiler |                                   |           |                    |                                    |                   |                                |  |  |
| Dept: Zoning Status:                                                                                                                                              | Approved                          | Rev       | viewer:            | Jeanine Bourke                     | Approval Da       | <b>te:</b> 03/17/2005          |  |  |
| Note:                                                                                                                                                             |                                   |           |                    |                                    | •                 | OktoIssue: 🗹                   |  |  |
| Dept: Building Status:  Note:  1) Installation shall comply with 20                                                                                               | Approved  03 International Mechan |           |                    | Jeanine Bourke te of Maine Oil and |                   | Okto Issue: 🗹                  |  |  |
| Dept: Fire Status:-                                                                                                                                               | Approved with Condition           | ns Rev    | viewer:            | Lt. MacDougal                      | Approval Da       | te: 03/17/2005<br>OktoIssue: ✓ |  |  |
| 1) the boiler shall be seperated with                                                                                                                             | a one hour enclosure or           | a smoke   | enclosure          | e with a domestic s                | prinkler          |                                |  |  |

| City of Portland, Maine - Buil                                                                            | ding or Use Permit           | Permit No:     | Date Applied For:               | CBL:                   |                     |                                |  |  |  |
|-----------------------------------------------------------------------------------------------------------|------------------------------|----------------|---------------------------------|------------------------|---------------------|--------------------------------|--|--|--|
| 389 Congress <b>Street</b> , 04101 Tel: (                                                                 | 207) 874-8703, <b>Fax:</b> ( | 4-871 <u>6</u> | 05-0245                         | 03/14/2005             | 037 A044001         |                                |  |  |  |
| Location of Construction:                                                                                 | Owner Name:                  | 0              | Owner Address:                  |                        | Phone:              |                                |  |  |  |
| 553 Congress St                                                                                           | Paulson Richard W Jr         |                | 4                               | 470 Deering Ave        |                     |                                |  |  |  |
| Business Name:                                                                                            | Contractor Name:             |                | C                               | Contractor Address:    |                     | Phone                          |  |  |  |
|                                                                                                           | Waynes Plumbing and          | Heating        |                                 | 158 St. John St Por    | tland               | (207) 774-7849                 |  |  |  |
| _essee/Buyer's Name                                                                                       | Phone:                       |                |                                 | Permit Type:<br>HVAC   |                     |                                |  |  |  |
| 'reposed Use:                                                                                             |                              |                | Proposed                        | Project Description:   |                     |                                |  |  |  |
| Commercial / Replace boiler in basen ec/ect/ next to original boiler                                      |                              |                | e boiler in basemen<br>l boiler | it w/ Peerless Oil boi | ler ec/ect/ next to |                                |  |  |  |
| Dept: Zoning Status: A Note:                                                                              |                              | Rev            | iewer:                          | Jeanine Bourke         | Approval Da         | te: 03/17/2005<br>OktoIssue: ☑ |  |  |  |
| Dept: Building Status: A Note:  1) Installation shall comply with 200                                     |                              |                |                                 | Jeanine Bourke         |                     | Ok to Issue:                   |  |  |  |
| 1) Instanation shan comply with 200                                                                       | 5 memanonai weenam           | cai Code       | anu sta                         | ic of Maine off and    | i Bona Paci Doala L | aws and Rules                  |  |  |  |
| Dept: Fire Status: A Note:                                                                                | pproved with Condition       | s Rev          | iewer:                          | Lt. MacDougal          | Approval Da         | te: 03/17/2005<br>OktoIssue: ✓ |  |  |  |
| 1) the boiler shall be seperated with a one hour enclosure or a smoke enclosure with a domestic sprinkler |                              |                |                                 |                        |                     |                                |  |  |  |

| Location / CBL 553 Congress  Name and address of owner of appliance Richard Pau                                        |                                                                                                                                  |
|------------------------------------------------------------------------------------------------------------------------|----------------------------------------------------------------------------------------------------------------------------------|
| Installer's name and address Waynes Plumbing 15                                                                        | Telephone 828 1394                                                                                                               |
| Location of appliance:  Basement                                                                                       | Type of Chimney:  Masonry Lined Spray  Factory built                                                                             |
| Type of Fuel:  Gas Gil Solid                                                                                           | O Metal Factory Built U.L. Listing #                                                                                             |
| Appliance Name: Previess of Boile ec/ecT  U.L. Approved X Yes \( \text{No} \)                                          | ☐ Direct Vent  Type u_#                                                                                                          |
| Will appliance be installed in accordance with the manufacture's installation instructions? ≰ Yes □ No  IF NO Explain: | Type of Fuel Tank  Gas  Sue of Tank 275 90/                                                                                      |
| The Type of License of Installer:  Mester Plumber #  Solid Fuel #                                                      | Number of Tanks  Distance from Tank to Center of Flame                                                                           |
| Fire:                                                                                                                  | Approved with Conditions  See attached letter or requirement  Inspector's Signature  Date Approved  Date Approved  Date Approved |