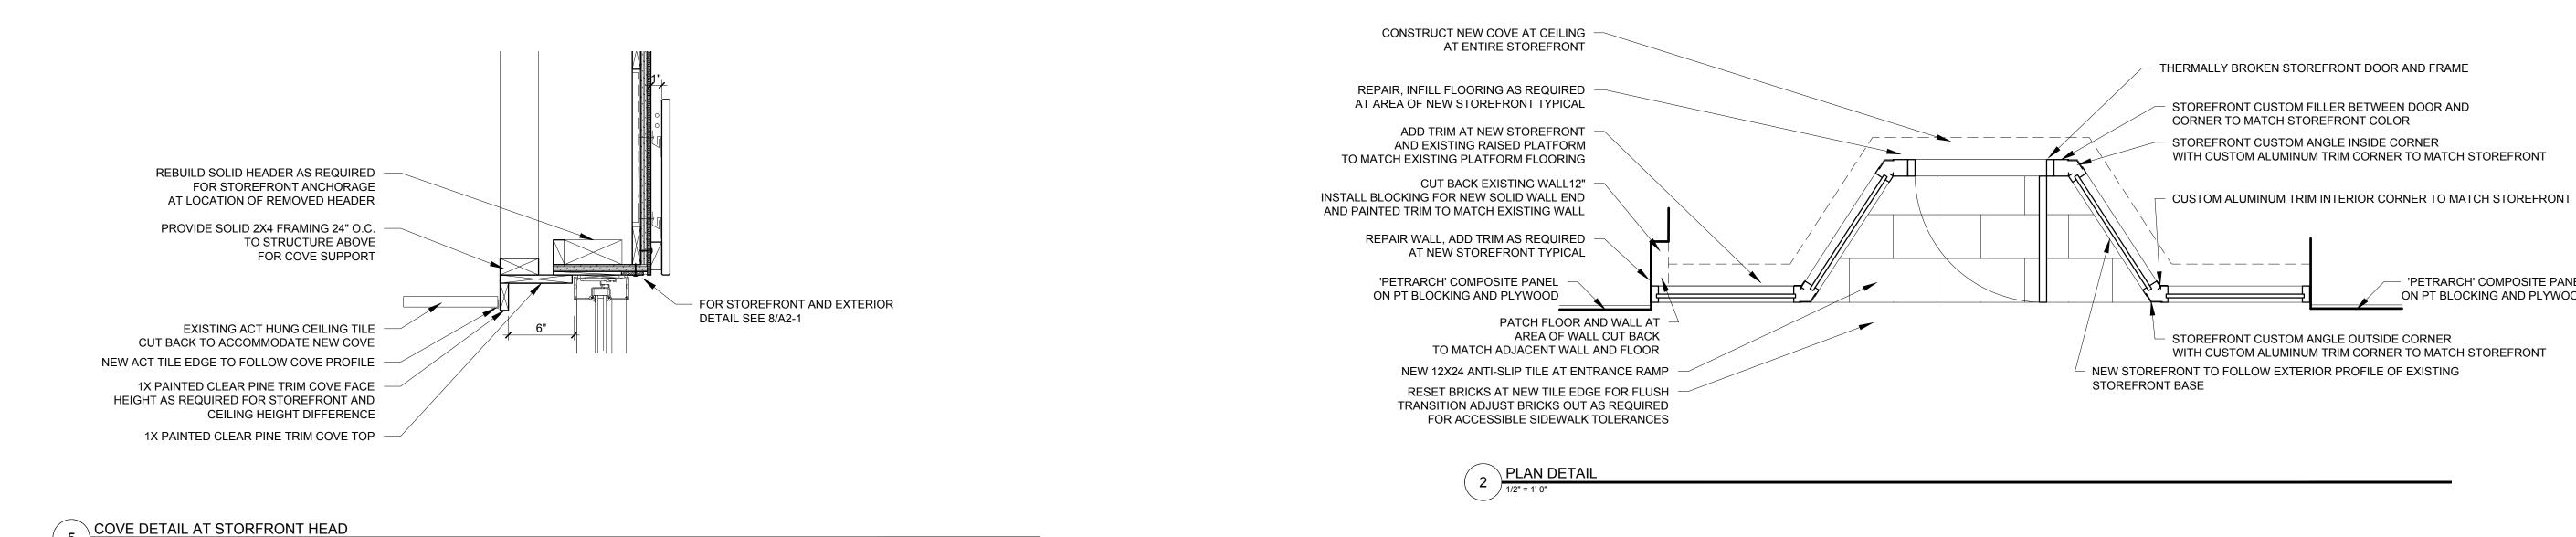

SEAL ALL JOINTS BETWEEN PANELS

3'-0"X 7'-0" WIDE STILE STOREFRONT DOOR

WITH 1" DIA. EXTERIOR PULL, INTERIOR CLOSER AND

NEW 12X24 ANTI-SLIP TILE AT ENTRANCE RAMP

RESET BRICKS AT NEW TILE EDGE FOR FLUSH

FOR ACCESSIBLE SIDEWALK TOLERANCES

TRANSITION ADJUST BRICKS OUT AS REQUIRED

'PETRARCH' COMPOSITE PANEL WITH EXPOSED FASTENERS

INTERIOR PANIC HARDWARE

STOREFRONT CORNER MULLION

**CUSTOM ANGLE DETAIL** 

EXCEED 24" O.C. MAXIMUM SPACING)

THERMALLY BROKEN SPANDREL GLASS STOREFRONT WITH SUBSILL EXISTING PLATFORM FRAMING SHIM, BACKER ROD AND SEALANT NEW 1/2" MDF PANEL BEHIND ALL PREFINISHED ALUMINUM FLASHING AREAS OF SPANDREL GLASS WITH 1/2" HEMMED DRIP EDGE AND PAINTED 'BLACK' BACK AND END DAMS EXISTING FLOOR / FOUNDATION WALL - COLOR MATCH STOREFRONT CONDITION, REMOVE AND PETRARCH COMPOSITE PANEL DAMAGED OR ROTTEN MATERIALS CLEAN REPAIR AND REPLACE S/S PAN HEAD FASTENERS SEAL FRAMING TO FOUNDATION WITH SEALANT 2X PT FRAMING FOR STOREFRONT BASE BITUMINOUS ADHERED SHEET FLASHING TO FRAMING AND 6" DOWN ONTO FOUNDATION REMOVE AND RESET BRICK SIDEWALK AS REQUIRED