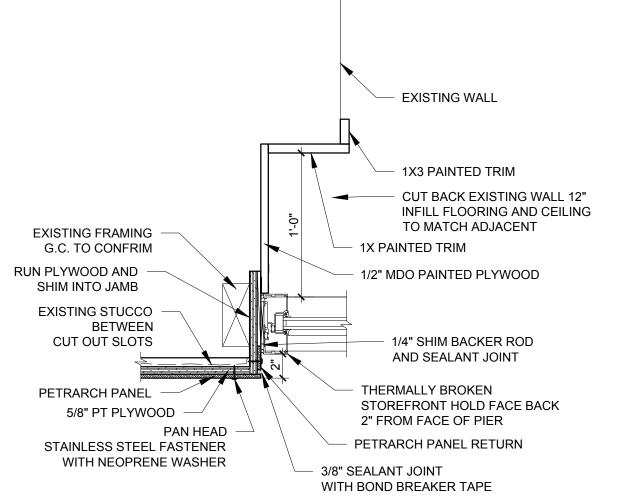

TRANSITION ADJUST BRICKS OUT AS REQUIRED

'PETRARCH' COMPOSITE PANEL WITH EXPOSED FASTENERS

INTERIOR PANIC HARDWARE

STOREFRONT CORNER MULLION

**CUSTOM ANGLE DETAIL** 

EXCEED 24" O.C. MAXIMUM SPACING)

THERMALLY BROKEN SPANDREL GLASS STOREFRONT WITH SUBSILL EXISTING PLATFORM FRAMING SHIM, BACKER ROD AND SEALANT NEW 1/2" MDF PANEL BEHIND ALL PREFINISHED ALUMINUM FLASHING AREAS OF SPANDREL GLASS WITH 1/2" HEMMED DRIP EDGE AND PAINTED 'BLACK' BACK AND END DAMS EXISTING FLOOR / FOUNDATION WALL - COLOR MATCH STOREFRONT CONDITION, REMOVE AND PETRARCH COMPOSITE PANEL DAMAGED OR ROTTEN MATERIALS CLEAN REPAIR AND REPLACE S/S PAN HEAD FASTENERS SEAL FRAMING TO FOUNDATION WITH SEALANT 2X PT FRAMING FOR STOREFRONT BASE BITUMINOUS ADHERED SHEET FLASHING TO FRAMING AND 6" DOWN ONTO FOUNDATION REMOVE AND RESET BRICK SIDEWALK AS REQUIRED

(PROIVDE CONCRETE FASTENERS IF SUBSTRATE REQUIRES)