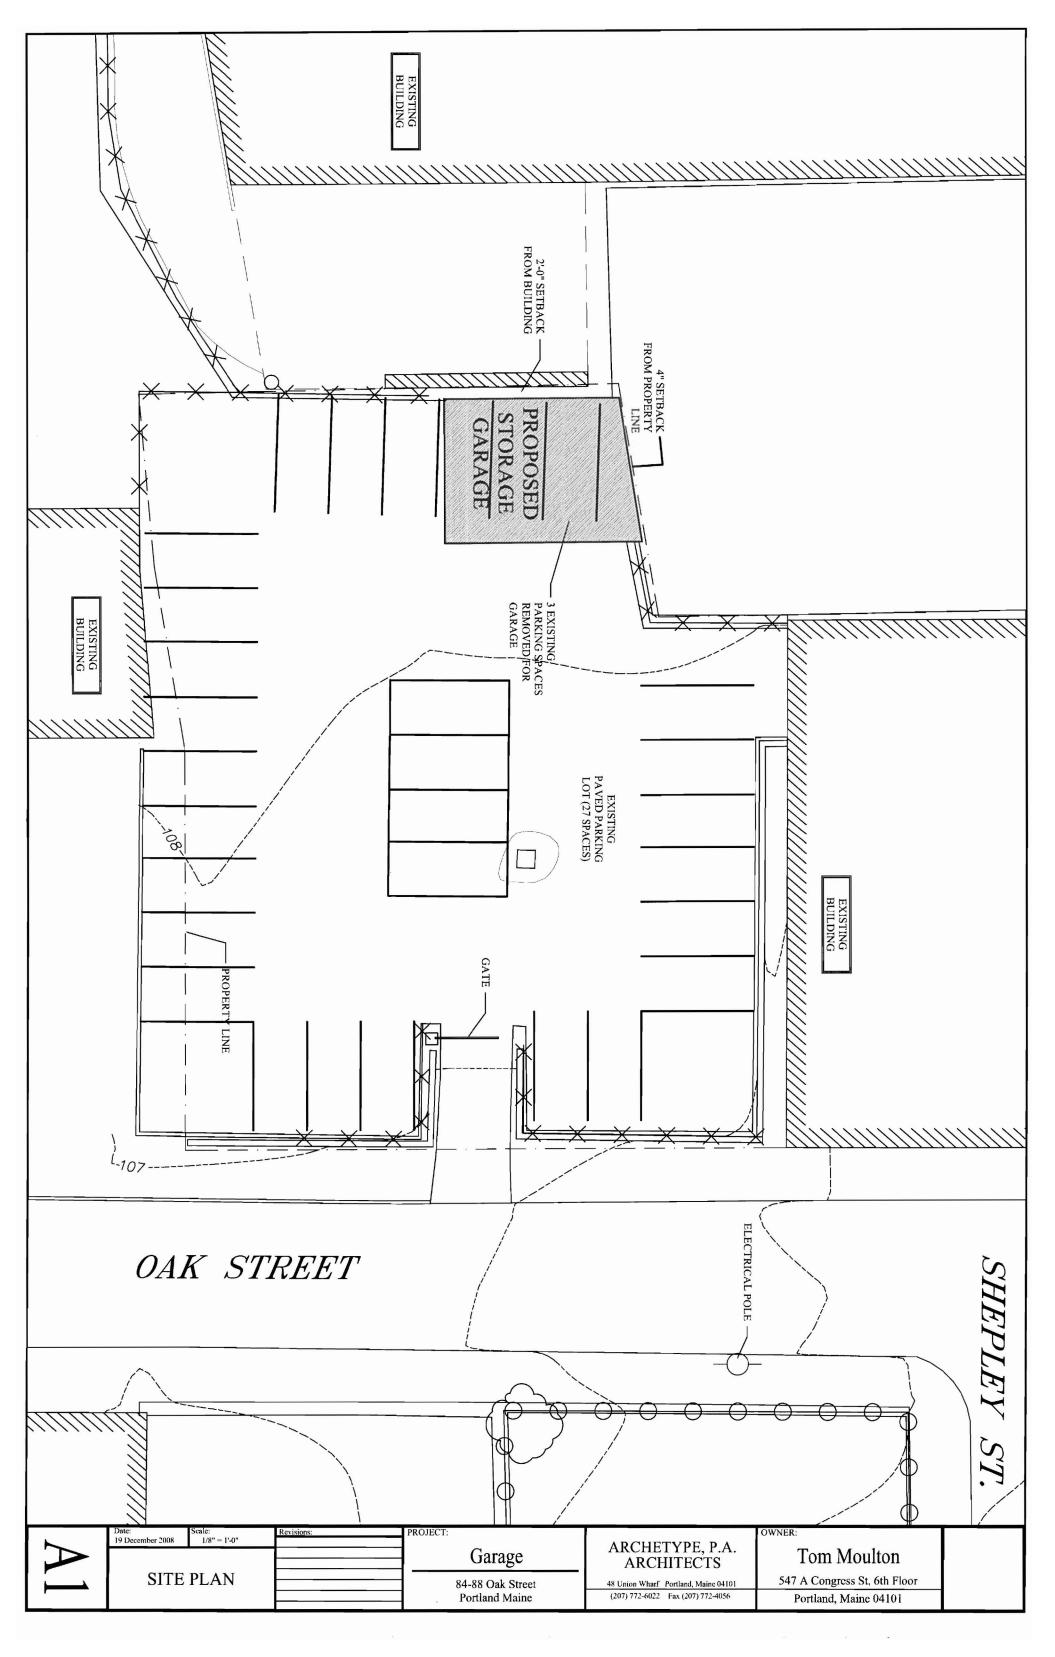

| Location/Address of Construction:                               | 84-88         | DAK ST.              |                |                                                                |
|-----------------------------------------------------------------|---------------|----------------------|----------------|----------------------------------------------------------------|
| Total Square Footage of Proposed Structure                      |               | Square Footage       | of Lot         |                                                                |
| 748                                                             |               | (                    | 7,135          |                                                                |
| Tax Assessor's Chart, Block & Lot<br>Chart# 37 Block# A Lot# 23 | 3             | orna W Mou           | 4 ST. GMFL.    | Telephone: 207-450-7100                                        |
| Lessee/Buyer's Name (If Applicable)                             | Applicant na  | ne, address & tele   | Fe             | ost Of<br>ork: \$ <b>\ \ \ \ \ \ \ \</b> \ \ \ \ \ \ \ \ \ \ \ |
| Current legal use (i.e. single family)                          | LANT LOT      |                      |                | 7                                                              |
| If vacant, what was the previous use?                           |               |                      |                |                                                                |
| Proposed Specific use:                                          | ronnye G      | MAGE                 |                |                                                                |
| Project description:                                            | 11            | yes, piease name _   |                |                                                                |
| PROPOSED AMEDOMEN<br>CONSTRUCTION MATE                          | T TO EX       | randy porr           | 11r - 1        | HANGE of                                                       |
| Contractor's name, address & telephone:                         | LEELEY (ON    | Sem chan             | 207 -773 .     | 8491                                                           |
| Who should we contact when the permit is read Mailing address:  | y:            | MOULTON<br>50 - 7100 |                |                                                                |
| Please submit all of the information outli                      | ined in the C | ommercial Am         | olication Chec | eklist.                                                        |