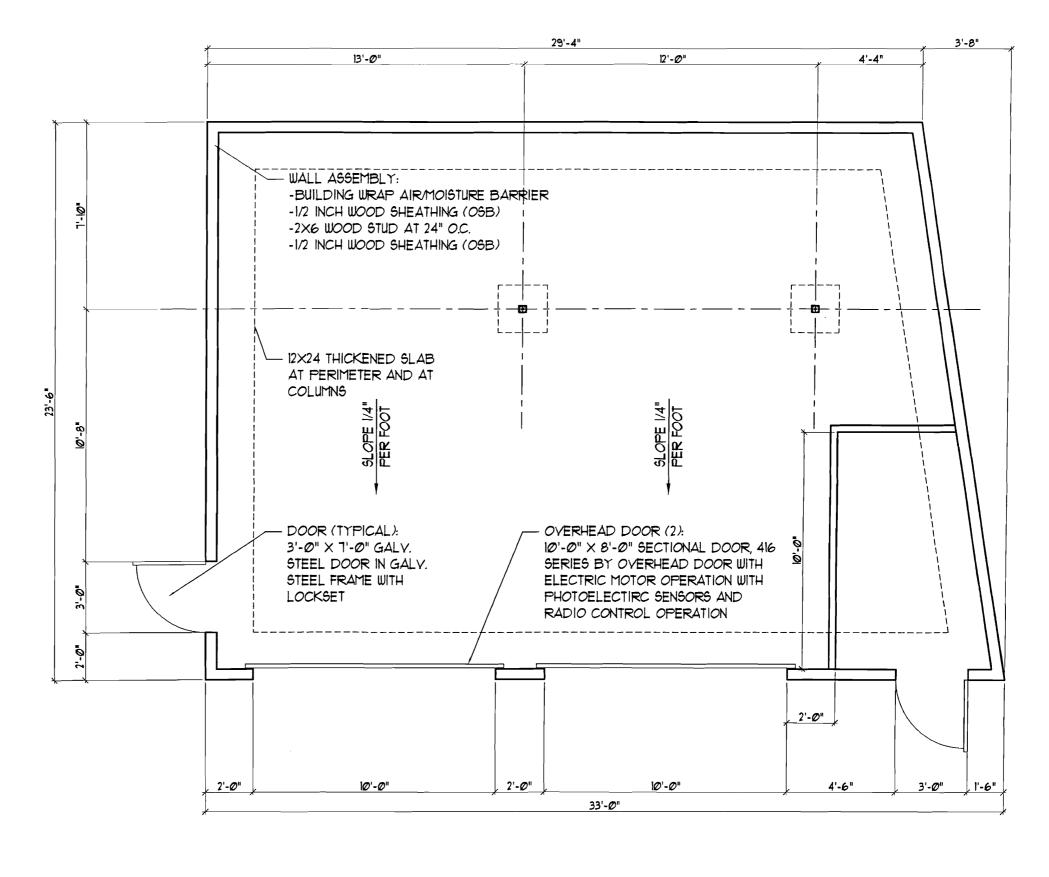

| Location/Address of Construction:                               | 84-88         | DAK ST.              |                |                                                                |
|-----------------------------------------------------------------|---------------|----------------------|----------------|----------------------------------------------------------------|
| Total Square Footage of Proposed Structure                      |               | Square Footage       | of Lot         |                                                                |
| 748                                                             |               | (                    | 7,135          |                                                                |
| Tax Assessor's Chart, Block & Lot<br>Chart# 37 Block# A Lot# 23 | 3             | orna W Mou           | 4 ST. GMFL.    | Telephone: 207-450-7100                                        |
| Lessee/Buyer's Name (If Applicable)                             | Applicant na  | ne, address & tele   | Fe             | ost Of<br>ork: \$ <b>\ \ \ \ \ \ \ \</b> \ \ \ \ \ \ \ \ \ \ \ |
| Current legal use (i.e. single family)                          | LANT LOT      |                      |                | 7                                                              |
| If vacant, what was the previous use?                           |               |                      |                |                                                                |
| Proposed Specific use:                                          | ronnye G      | MAGE                 |                |                                                                |
| Project description:                                            | 11            | yes, piease name _   |                |                                                                |
| PROPOSED AMEDOMEN<br>CONSTRUCTION MATE                          | T TO EX       | randy porr           | 11r - 1        | HANGE of                                                       |
| Contractor's name, address & telephone:                         | LEELEY (ON    | Sem chan             | 207 -773 .     | 8491                                                           |
| Who should we contact when the permit is read Mailing address:  | y:            | MOULTON<br>50 - 7100 |                |                                                                |
| Please submit all of the information outli                      | ined in the C | ommercial Am         | olication Chec | eklist.                                                        |