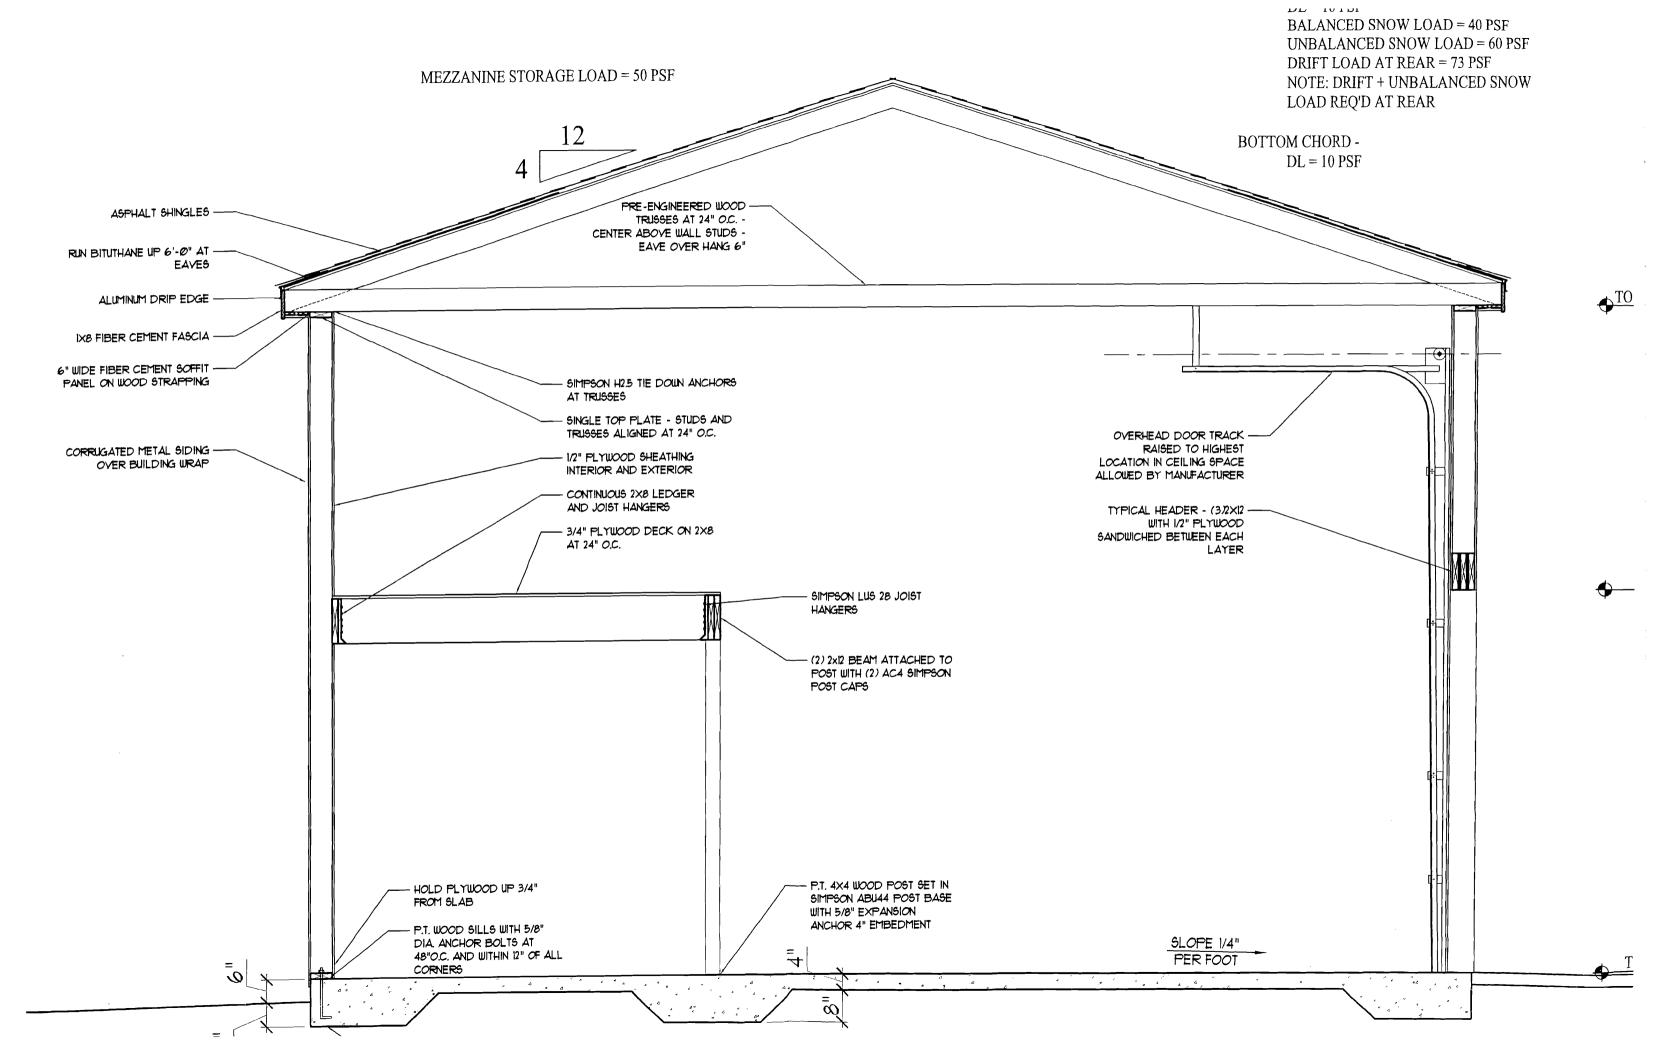

| City of Portland, Maine - Building or Use Permit 389 Congress Street, 04101 Tel: (207) 874-8703, Fax: (207) 874-8716 |                                  |                         | Permit No: 09-0209     | Date Applied For: 03/18/2009 | CBL: 037 A023001                                      |  |  |  |
|----------------------------------------------------------------------------------------------------------------------|----------------------------------|-------------------------|------------------------|------------------------------|-------------------------------------------------------|--|--|--|
| Location of Construction:                                                                                            | f Construction: Owner Name: O    |                         | Owner Address:         | Phone:                       |                                                       |  |  |  |
| 84 OAK ST                                                                                                            | NORTHEAST REAL                   | NORTHEAST REALTY INC    |                        | PO BOX 6799                  |                                                       |  |  |  |
| Business Name:                                                                                                       | usiness Name: Contractor Name: C |                         | Contractor Address:    | Phone                        |                                                       |  |  |  |
|                                                                                                                      | Keeley Construction              |                         | P.O. Box 1174 Po       | (207) 773-8499               |                                                       |  |  |  |
| Lessee/Buyer's Name                                                                                                  | Buyer's Name Phone: Permit Type: |                         | Permit Type:           | mit Type:                    |                                                       |  |  |  |
|                                                                                                                      |                                  | Amendment to Commercial |                        |                              |                                                       |  |  |  |
| Proposed Use:                                                                                                        |                                  | Propos                  | ed Project Description | <del></del>                  |                                                       |  |  |  |
| Commercial - Storage Garage - 090096 change of construction  Dept: Zoning Star  Note:                                | -                                | mater                   |                        |                              | hange of construction  Date: 03/18/2009  Ok to Issue: |  |  |  |
| 1) All previous conditions on                                                                                        | the original approvals are still | in force.               |                        |                              |                                                       |  |  |  |
| 2) This permit is being approved work.                                                                               | ved on the basis of plans submi  | tted. Any devia         | tions shall require    | a separate approval l        | before starting that                                  |  |  |  |
| Dept: Building Star                                                                                                  | tus: Approved with Condition     | s <b>Reviewe</b> r      | : Chris Hanson         | Approval D                   | Date: 03/23/2009                                      |  |  |  |
| Note:                                                                                                                |                                  |                         |                        |                              | Ok to Issue:                                          |  |  |  |
| 1) The design load spec sheets                                                                                       | s for any engineered beam(s) /   | Trusses must be         | submitted to this o    | office.                      |                                                       |  |  |  |
| 2) Separate permits are requirements approval as a part of this per                                                  | • • •                            | , HVAC or exh           | aust systems. Separ    | ate plans may need t         | to be submitted for                                   |  |  |  |

- approval as a part of this process.
- 3) Separate Permits shall be required for any new signage.