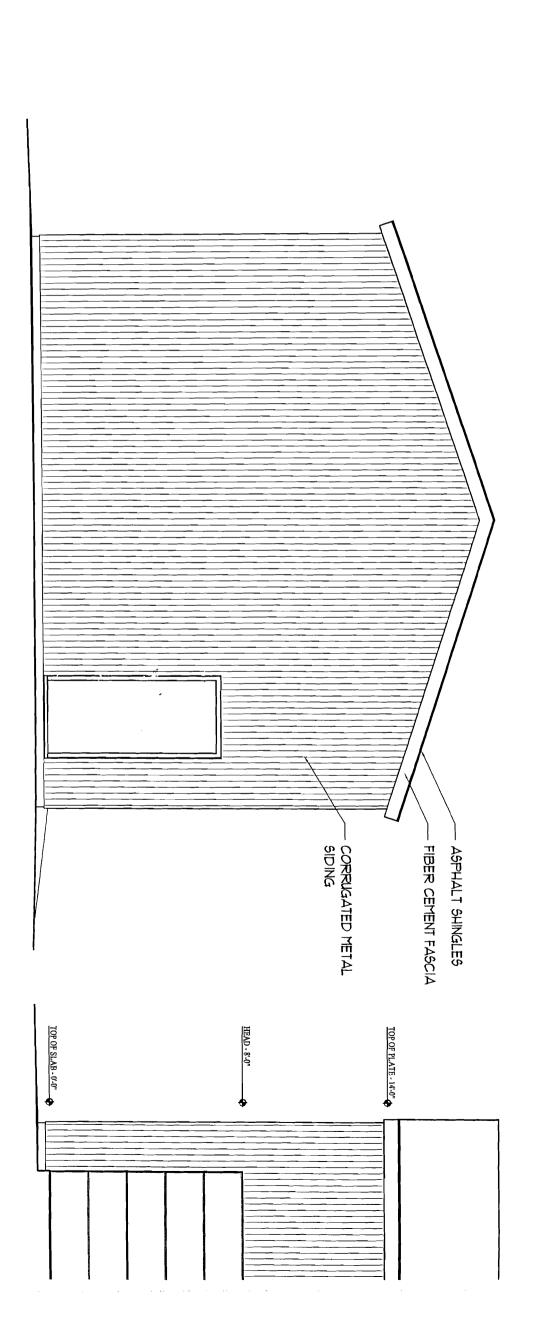

| City of Portland, Maine - Building or Use Permit 389 Congress Street, 04101 Tel: (207) 874-8703, Fax: (207) 874-8716 |                                  |                         | Permit No: 09-0209     | Date Applied For: 03/18/2009 | CBL: 037 A023001                                      |  |  |  |
|----------------------------------------------------------------------------------------------------------------------|----------------------------------|-------------------------|------------------------|------------------------------|-------------------------------------------------------|--|--|--|
| Location of Construction:                                                                                            | f Construction: Owner Name: O    |                         | Owner Address:         | Phone:                       |                                                       |  |  |  |
| 84 OAK ST                                                                                                            | NORTHEAST REAL                   | NORTHEAST REALTY INC    |                        | PO BOX 6799                  |                                                       |  |  |  |
| Business Name:                                                                                                       | usiness Name: Contractor Name: C |                         | Contractor Address:    | Phone                        |                                                       |  |  |  |
|                                                                                                                      | Keeley Construction              |                         | P.O. Box 1174 Po       | (207) 773-8499               |                                                       |  |  |  |
| Lessee/Buyer's Name                                                                                                  | Buyer's Name Phone: Permit Type: |                         | Permit Type:           | mit Type:                    |                                                       |  |  |  |
|                                                                                                                      |                                  | Amendment to Commercial |                        |                              |                                                       |  |  |  |
| Proposed Use:                                                                                                        |                                  | Propos                  | ed Project Description | <del></del>                  |                                                       |  |  |  |
| Commercial - Storage Garage - 090096 change of construction  Dept: Zoning Star  Note:                                | -                                | mater                   |                        |                              | hange of construction  Date: 03/18/2009  Ok to Issue: |  |  |  |
| 1) All previous conditions on                                                                                        | the original approvals are still | in force.               |                        |                              |                                                       |  |  |  |
| 2) This permit is being approved work.                                                                               | ved on the basis of plans submi  | tted. Any devia         | tions shall require    | a separate approval l        | before starting that                                  |  |  |  |
| Dept: Building Star                                                                                                  | tus: Approved with Condition     | s <b>Reviewe</b> r      | : Chris Hanson         | Approval D                   | Date: 03/23/2009                                      |  |  |  |
| Note:                                                                                                                |                                  |                         |                        |                              | Ok to Issue:                                          |  |  |  |
| 1) The design load spec sheets                                                                                       | s for any engineered beam(s) /   | Trusses must be         | submitted to this o    | office.                      |                                                       |  |  |  |
| 2) Separate permits are requirements approval as a part of this per                                                  | • • •                            | , HVAC or exh           | aust systems. Separ    | ate plans may need t         | to be submitted for                                   |  |  |  |