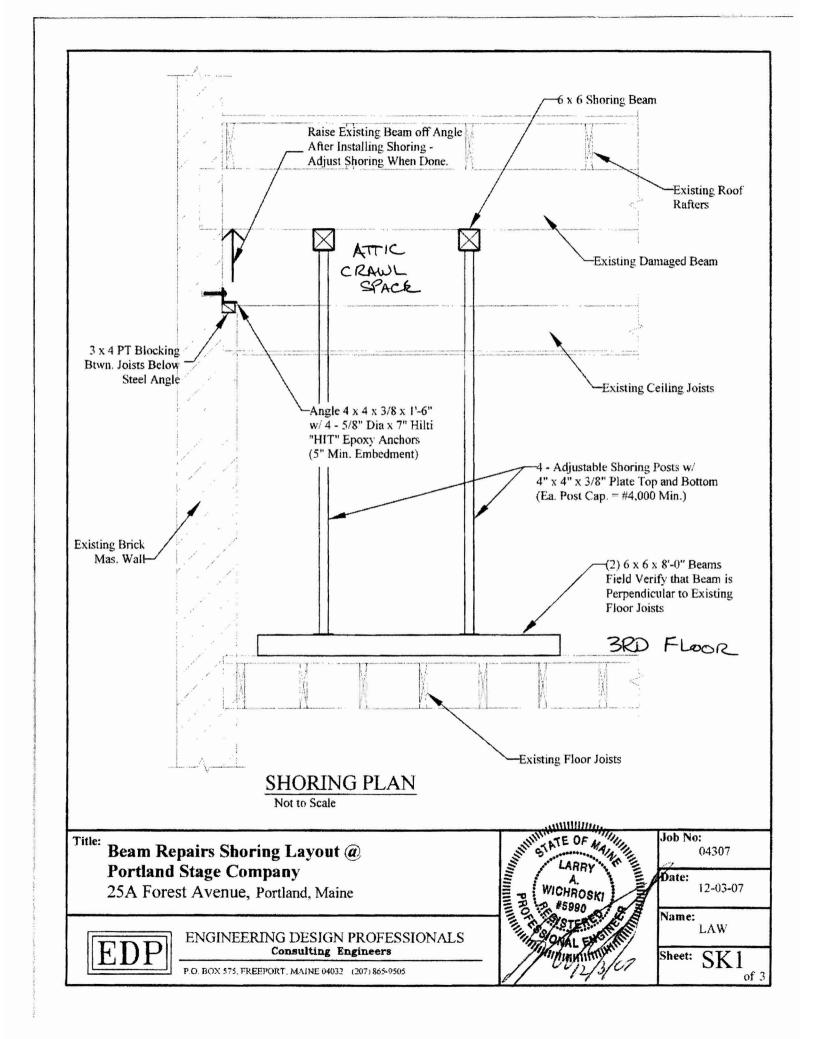

| Location/Address of Construction: 25 FOREST AVE                                       |                                                       |  |  |  |  |  |
|---------------------------------------------------------------------------------------|-------------------------------------------------------|--|--|--|--|--|
| Total Square Footage of Proposed Structure/A                                          | rea Square Footage of Lot                             |  |  |  |  |  |
| STRUCTURAL REPAIRS Tax Assessor's Chart, Block & Lot                                  | Applicant *must be owner, Lessee or Buyer* Telephone: |  |  |  |  |  |
| Chart# Block# Lot#                                                                    | Name WRIGHT - RYAN CONSTRUCTION                       |  |  |  |  |  |
|                                                                                       | 1 ~~~ 21.25                                           |  |  |  |  |  |
| 37 A 22                                                                               | Address 10 DANFORTH ST 1713-3623                      |  |  |  |  |  |
|                                                                                       | City, State & Zip PORTLAND                            |  |  |  |  |  |
| Lessee/DBA (If Applicable)                                                            | Owner (if different from Applicant) Cost Of           |  |  |  |  |  |
|                                                                                       | Name PORTLAND STAGE CO, Work: \$ 4000,00              |  |  |  |  |  |
| A A                                                                                   | Address 25A FOREST AVE C of O Fee: \$ 600             |  |  |  |  |  |
| 2002                                                                                  | City, State & Zip PORTLAND, ME Total Fee: \$ 72000    |  |  |  |  |  |
| 3 1 2008                                                                              | Total I cc. \$                                        |  |  |  |  |  |
| Current legal use (i.e. single family) PERFORMING ARTS CENTER                         |                                                       |  |  |  |  |  |
| If vacant, what was the previous use?                                                 |                                                       |  |  |  |  |  |
| Proposed Specific use:  Is property part of a subdivision? If yes, please name        |                                                       |  |  |  |  |  |
| Project description: STRUCTURAL REPAIR OF ROOF BEAM WHICH HAS                         |                                                       |  |  |  |  |  |
| ROTTED + FAILED AT THE SOUTH END. BEAM WILL BE SISTERED                               |                                                       |  |  |  |  |  |
| AND SUPPORTED BY STEEL HANGERS. SEE ATTACHED SKETCH.                                  |                                                       |  |  |  |  |  |
| Contractor's name: WRIGHT - RYAN CONSTRUCTION                                         |                                                       |  |  |  |  |  |
| • •                                                                                   |                                                       |  |  |  |  |  |
| Address: 10 DANFORTH ST.                                                              |                                                       |  |  |  |  |  |
| City, State & Zip YOUTLAND, ME                                                        |                                                       |  |  |  |  |  |
| Who should we contact when the permit is ready: DAVID ONOS Telephone: 329-197'        |                                                       |  |  |  |  |  |
| Mailing address: ABOVE                                                                |                                                       |  |  |  |  |  |
| Please submit all of the information outlined on the applicable Checklist. Failure to |                                                       |  |  |  |  |  |

Stanto poor AD ED. BM MD CEILING SPACE ABOVE THIRD FLOOR DRESSING ROCMS STAIR \*3 CORRIDOR DEV 410 MET EXISTING STAIR 8 TO ROOF CORRIDOR SERVER EXISTING STAIR 7 EXISTING 6412 ROOF LIBRARY BEAM (FLAT ROOF UPPER PART OF MEHEARSAL EXISTING 2 X 12 ROOF JOISTS' CEILING SPACE ABOVE THIRD FLOOR OFFICES STRUCTURAL REPAIR REQUIRED SEE SK1 THRU SK3 FOREST AVE