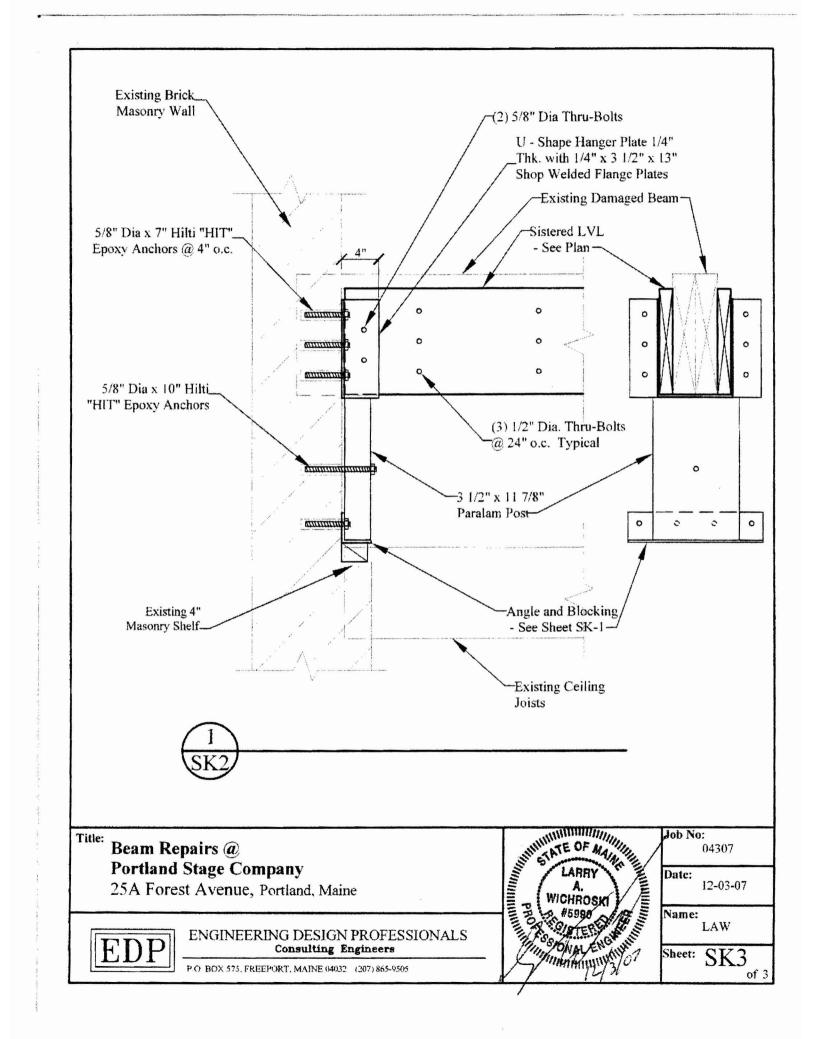

| Location/Address of Construction: 25 FOREST AVE                                       |                                                       |  |  |  |  |  |
|---------------------------------------------------------------------------------------|-------------------------------------------------------|--|--|--|--|--|
| Total Square Footage of Proposed Structure/A                                          | rea Square Footage of Lot                             |  |  |  |  |  |
| STRUCTURAL REPAIRS Tax Assessor's Chart, Block & Lot                                  | Applicant *must be owner, Lessee or Buyer* Telephone: |  |  |  |  |  |
| Chart# Block# Lot#                                                                    | Name WRIGHT - RYAN CONSTRUCTION                       |  |  |  |  |  |
|                                                                                       | 1 ~~~ 21.25                                           |  |  |  |  |  |
| 37 A 22                                                                               | Address 10 DANFORTH ST 1713-3623                      |  |  |  |  |  |
|                                                                                       | City, State & Zip PORTLAND                            |  |  |  |  |  |
| Lessee/DBA (If Applicable)                                                            | Owner (if different from Applicant) Cost Of           |  |  |  |  |  |
|                                                                                       | Name PORTLAND STAGE CO, Work: \$ 4000,00              |  |  |  |  |  |
| A A                                                                                   | Address 25A FOREST AVE C of O Fee: \$ 600             |  |  |  |  |  |
| 2002                                                                                  | City, State & Zip PORTLAND, ME Total Fee: \$ 72000    |  |  |  |  |  |
| 3 1 2008                                                                              | Total I cc. \$                                        |  |  |  |  |  |
| Current legal use (i.e. single family) PERFORMING ARTS CENTER                         |                                                       |  |  |  |  |  |
| If vacant, what was the previous use?                                                 |                                                       |  |  |  |  |  |
| Proposed Specific use:  Is property part of a subdivision? If yes, please name        |                                                       |  |  |  |  |  |
| Project description: STRUCTURAL REPAIR OF ROOF BEAM WHICH HAS                         |                                                       |  |  |  |  |  |
| ROTTED + FAILED AT THE SOUTH END. BEAM WILL BE SISTERED                               |                                                       |  |  |  |  |  |
| AND SUPPORTED BY STEEL HANGERS. SEE ATTACHED SKETCH.                                  |                                                       |  |  |  |  |  |
| Contractor's name: WRIGHT - RYAN CONSTRUCTION                                         |                                                       |  |  |  |  |  |
| • •                                                                                   |                                                       |  |  |  |  |  |
| Address: 10 DANFORTH ST.                                                              |                                                       |  |  |  |  |  |
| City, State & Zip YOUTLAND, ME                                                        |                                                       |  |  |  |  |  |
| Who should we contact when the permit is ready: DAVID ONOS Telephone: 329-197'        |                                                       |  |  |  |  |  |
| Mailing address: ABOVE                                                                |                                                       |  |  |  |  |  |
| Please submit all of the information outlined on the applicable Checklist. Failure to |                                                       |  |  |  |  |  |

Stanto poor AD ED. BM MD CEILING SPACE ABOVE THIRD FLOOR DRESSING ROCMS STAIR \*3 CORRIDOR DEV 410 MET EXISTING STAIR 8 TO ROOF CORRIDOR SERVER EXISTING STAIR 7 EXISTING 6412 ROOF LIBRARY BEAM (FLAT ROOF UPPER PART OF MEHEARSAL EXISTING 2 X 12 ROOF JOISTS' CEILING SPACE ABOVE THIRD FLOOR OFFICES STRUCTURAL REPAIR REQUIRED SEE SK1 THRU SK3 FOREST AVE