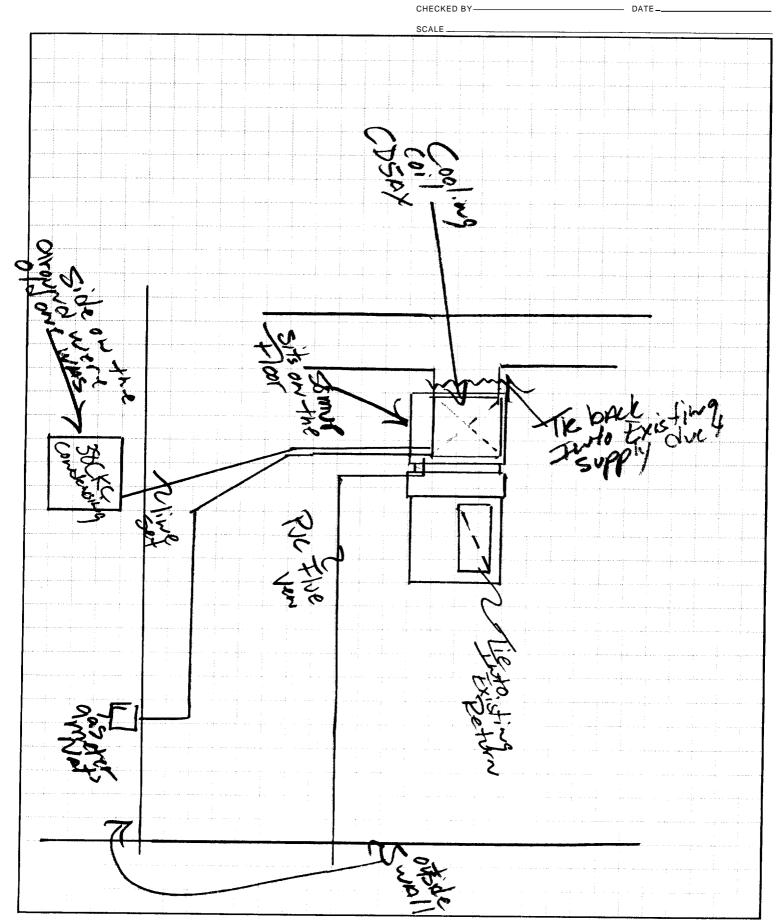

Provide & install a Carrier Cased Cooling Coil.

Provide & install a Carrier 38CKC Condensing Unit (10 Seer). Low voltage control Wiring included.

Provide & install a Carrier Thermidistat Control.

Re-use existing refrigerant piping between the two components, if possible.

Provide & install PVC Flue Venting.

Provide & install a Carrier Mechanical Air cleaner.

Provide & install a Carrier Humidifier.

Provide & install two (2) new floor supplies and replace existing return grille.

Tie into existing ductwork system and remove existing equipment.

**EXCLUSIONS:** Adequacy of Existing Systems, Power Wiring, Soffiting, Carpentry and Structural.

 $We\ Propose$  hereby to furnish material and labor — complete in accordance with the above specifications, for the sum of: