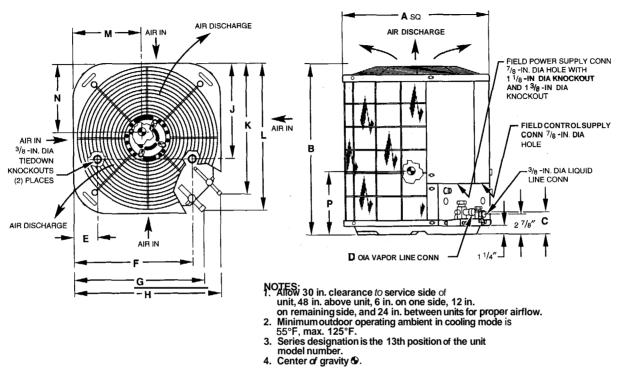

### DIMENSIONS (IN.)

|              |            | UNIT DIMENSIONS |          |        |     |         |        |          |        |         |         |         | MINIMUM |        |        |                            |
|--------------|------------|-----------------|----------|--------|-----|---------|--------|----------|--------|---------|---------|---------|---------|--------|--------|----------------------------|
| UNIT<br>SIZE | SERIES     | Α               | В        | С      | D   | E       | F      | G        | н      | J       | К       | L       | M       | N      | P      | MOUNTING PAD<br>DIMENSIONS |
| 018          | 34         | 18              | 21-15/16 | 3-3/16 | 5/8 | 3       | 15     | 16-5/16  | 17-3/4 | 10-3/16 | 16-1/8  | 17-3/4  | 7-7/8   | 8-3/8  | 9-3/8  | 18 X 18                    |
| 024          | 34         | 18              | 23-15/16 | 3-3/16 | 5/8 | 3       | 15     | 16-5/16  | 17-3/4 | 10-3/16 | 16-1/8  | 17-3/4  | 7-7/8   | 8-3/8  | 9-1/2  | 18 X 18                    |
| 030          | 34, 52     | 22-1/2          | 21-15/16 | 3-3/16 | 3/4 | 3-11/16 | 18-1/8 | 19-3/4   | 22-1/4 | 14-3/8  | 19-9/16 | 22-1/16 | 10-3/8  | 10-3/4 | 10-3/4 | 22-1/2 X 22-1/2            |
| 036          | 35, 55, 63 | 22-1/2          | 23-15/16 | 3-3/16 | 3/4 | 3-11/16 | 18-1/8 | 19-3/4   | 22-1/4 | 14-3/8  | 19-9/16 | 22-1/16 | 10-3/8  | 10-3/4 | 11     | 22-1/2 X 22-1/2            |
| 042          | 34, 54     | 22-1/2          | 27-15/16 | 3-1/4  | 7/8 | 3-11/16 | 18-1/8 | 19-13/16 | 22-1/4 | 14-3/8  | 19-9/16 | 22-1/16 | 10-3/8  | 10-3/4 | 11-1/8 | 22-1/2 X 22-1/2            |
| 042          | 35, 55     | 22-1/2          | 29-15/16 | 3-1/4  | 7/8 | 3-11/16 | 18-1/8 | 19-13/16 | 22-1/4 | 14-3/8  | 19-9/16 | 22-1/16 | 10-3/8  | 10-3/4 | 11-1/8 | 22-1/2 X 22-1/2            |
| 047          | 30, 50, 60 | 22-1/2          | 29-15/16 | 3-1/4  | 7/8 | 3-11/16 | 18-1/8 | 19-13/16 | 22-1/4 | 14-3/8  | 19-9/16 | 22-1/16 | 10-3/8  | 10-3/4 | 11-1/8 | 22-1/2 X 22-1/2            |
| 048          | 36, 56, 66 | 22-1/2          | 29-15/16 | 3-1/4  | 7/8 | 3-11/16 | 18-1/8 | 19-13/16 | 22-1/4 | 14-3/8  | 19-9/16 | 22-1/16 | 10-3/8  | 10-3/4 | 11-1/8 | 22-1/2 X 22-1/2            |
| 048          | 37, 57, 67 | 22-1/2          | 33-15/16 | 3-1/4  | 7/8 | 3-11/16 | 18-1/8 | 19-13/16 | 22-1/4 | 14-3/8  | 19-9/16 | 22-1/16 | 10-3/8  | 10-3/4 | 15-1/2 | 22-1/2 X 22-1/2            |
| 060          | 37, 57, 67 | 30              | 33-15/16 | 3-1/4  | 7/8 | 6-1/2   | 23-1/2 | 27-1/4   | 29-3/4 | 20      | 27-1/16 | 29-9/16 | 15-1/2  | 14     | 15     | 30 X 30                    |