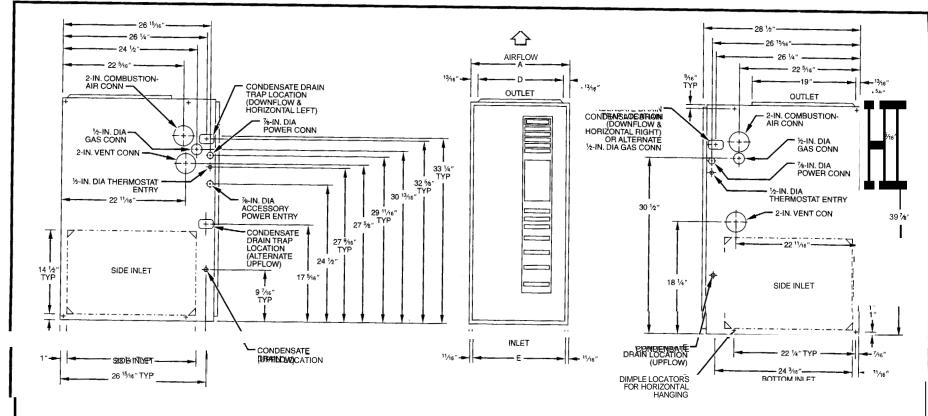

We hereby submit specifications and estimates for:

Avery Services, **Inc.** is pleased to submit a quote to perform the following work:

Provide & install a Carrier 58MVP Gas Fired Furnace, 94% efficient with a variable speed blower motor (Unit uses 80% less electricity and is 12 times quieter than a standard unit).

Provide & install a Carrier Cased Cooling Coil.

Provide & install a Carrier 38CKC Condensing Unit (10 Seer). Low voltage control Wiring included.

Provide & install a Carrier Thermidistat Control.

Re-use existing refrigerant piping between the two components, if possible.

Provide & install PVC Flue Venting.

Provide & install a Carrier Mechanical Air cleaner.

Provide & install a Carrier Humidifier.

Provide & install two (2) new floor supplies and replace existing return grille.

Tie into existing ductwork system and remove existing equipment.

**EXCLUSIONS:** Adequacy of Existing Systems, Power Wiring, Soffiting, Carpentry and Structural.

 $We\ Propose$  hereby to furnish material and labor — complete in accordance with the above specifications, for the sum of: