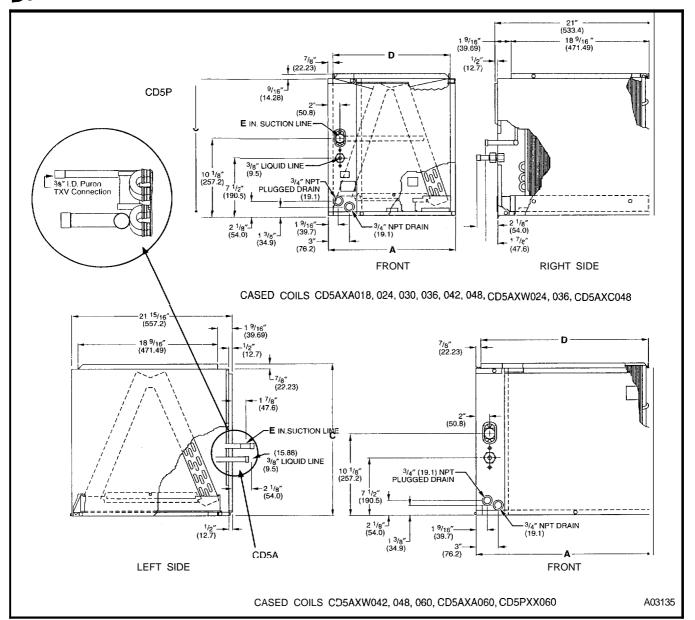

# **Dimensions**

|                  |        | Α       |       | , (     | 3     | D       |       | , E  |       | SHIPPING WEIGHT |      |
|------------------|--------|---------|-------|---------|-------|---------|-------|------|-------|-----------------|------|
| UNIT             | SERIES | ln.     | mm    | In.     | mm    | ln.     | mm    | ln.  | mm    | Lb.             | Kg.  |
| CD5AXA018(0,T)14 | Α.     | 14-3/16 | 360.4 | 14-5/8  | 371.5 | 12-7/16 | 315.9 | 518  | 15.88 | 27              | 12.2 |
| CD5AXA024(0,T)14 | A      | 14-3/16 | 360.4 | 14-5/8  | 371.5 | 12-7/16 | 315.9 | 5:18 | 15.88 | 29              | 13.2 |
| CD5AXW024(0,T)17 | Α      | 17-112  | 444.5 | 17      | 431.8 | 15-314  | 400.0 | 314  | 19.05 | 37              | 16.8 |
| CD5AXA030(0,T)14 | Α      | 14-3/16 | 360.4 | 17      | 431.8 | 12-7/16 | 315.9 | 3/4  | 19.05 | 32              | 14.5 |
| CD5AXW030(0,T)17 | Α      | 17-1/2  | 444.5 | 17      | 431.8 | 15-3/4  | 400.0 | 314  | 19.05 | 37              | 16.8 |
| CD5AXA036(0,T)17 | Α      | 17-1/2  | 444.5 | 20-1/2  | 520.7 | 15-3/4  | 400.0 | 314  | 19.05 | 43              | 19.5 |
| CD5AXW036(0,T)21 | Α      | 21      | 533.4 | 19      | 482.6 | 19-114  | 488.9 | 314  | 19.05 | 45              | 20.4 |
| CD5AXA042(0,T)21 | Α      | 21      | 533.4 | 20-1/2  | 520.7 | 19-114  | 488.9 | 7/8  | 22.23 | 45              | 20.4 |
| CD5AXA048(0,T)21 | Α      | 21      | 533.4 | 26-5/16 | 668.2 | 19-1/4  | 488.9 | 7B.  | 22.23 | 57              | 25.9 |
| CD5AXC048(0,T)21 | Α      | 21      | 533.4 | 22-1/16 | 560.0 | 19-1/4  | 488.9 | 7/8  | 22.23 | 48              | 21.8 |
| CD5AXW042(0,T)24 | Α      | 24-1/2  | 622.3 | 20-1/2  | 520.7 | 22-3/4  | 577.8 | 7/8  | 22.23 | 49              | 22.2 |
| CD5AXW048(0,T)24 | Α      | 24-1/2  | 622.3 | 22-1/16 | 560.0 | 22-3/4  | 577.8 | 7/8  | 22.23 | 53              | 24.0 |
| CD5AXA060(0,T)24 | Α      | 24-1/2  | 622.3 | 22-1/16 | 560.0 | 22-3/4  | 577.8 | 7/8  | 22.23 | 53              | 24.0 |
| CD5AXW060(0,T)31 | Α      | 31-1/2  | 800.1 | 22-1/16 | 560.0 | 29-3/4  | 755.6 | 7/8  | 22.23 | 66              | 29.9 |
| CD5PXX060(0,T)24 | A      | 24-1/2  | 622.3 | 28-1/16 | 712.7 | 22-3/4  | 577.9 | 7/8  | 22.23 | 73              | 33.2 |

**NOTE:** For the 10th digit position in the model number, 0 = standard copper arid T = tin-plated copper

 $\infty$ 

A97043