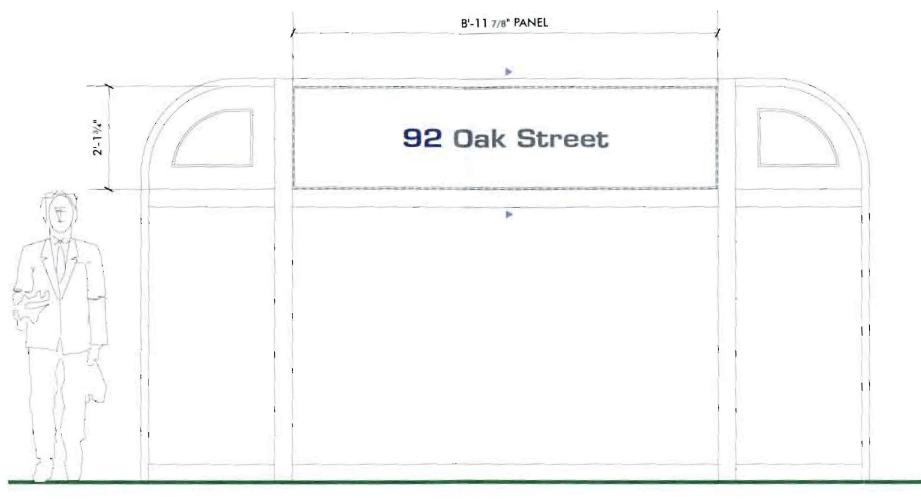

#### DISPLAY THIS CARD ON PRINCIPAL FRONTAGE OF WORK

| CITY OF                                               | PORTLAND                                                                                                    |
|-------------------------------------------------------|-------------------------------------------------------------------------------------------------------------|
| Application And Bull DING                             | G INSPECTION PERMIT ISSUED                                                                                  |
| Notes, If Any,<br>Attached                            | Permit Number: 100455  MAR 1 1 2010                                                                         |
| This is to certify that NORTHEAST REALTY INC McKraft  | Signs                                                                                                       |
| has permission to New signage for OTT communications. | CITY OF PORTLAND                                                                                            |
| AT _92_OAK_ST                                         | €BL 037 A011001                                                                                             |
| of the provisions of the Statutes of Maine and        | orporation accepting this permit shall comply with all of the Ordinances of the City of Portland regulating |
| the construction, maintenance and use of buil         | ldings and structures, and of the application on file in                                                    |