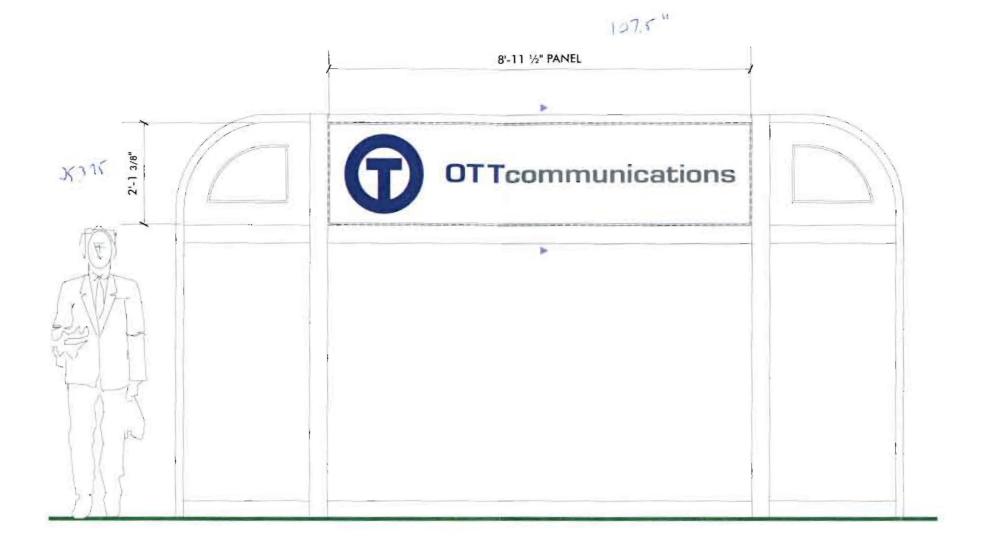

#### DISPLAY THIS CARD ON PRINCIPAL FRONTAGE OF WORK

| CITY OF                                               | PORTLAND                                                                                                    |
|-------------------------------------------------------|-------------------------------------------------------------------------------------------------------------|
| Application And Bull DING                             | G INSPECTION PERMIT ISSUED                                                                                  |
| Notes, If Any,<br>Attached                            | Permit Number: 100455  MAR 1 1 2010                                                                         |
| This is to certify that NORTHEAST REALTY INC McKraft  | Signs                                                                                                       |
| has permission to New signage for OTT communications. | CITY OF PORTLAND                                                                                            |
| AT _92_OAK_ST                                         | €BL 037 A011001                                                                                             |
| of the provisions of the Statutes of Maine and        | orporation accepting this permit shall comply with all of the Ordinances of the City of Portland regulating |
| the construction, maintenance and use of buil         | ldings and structures, and of the application on file in                                                    |