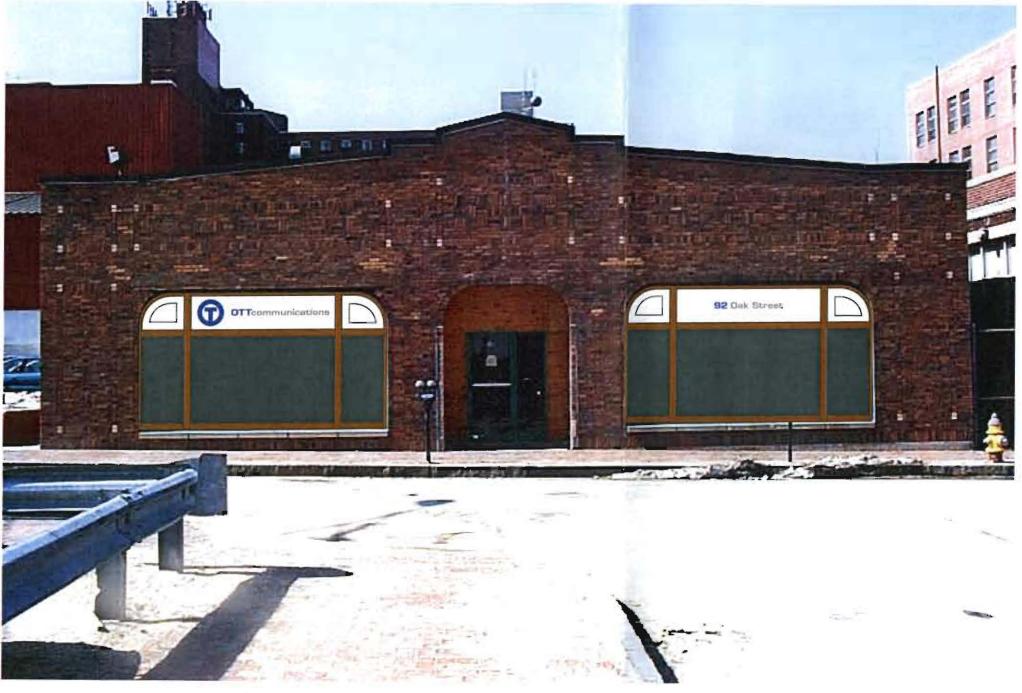

#### DISPLAY THIS CARD ON PRINCIPAL FRONTAGE OF WORK

| CITY OF                                               | PORTLAND                                                                                                    |
|-------------------------------------------------------|-------------------------------------------------------------------------------------------------------------|
| Application And Bull DING                             | G INSPECTION PERMIT ISSUED                                                                                  |
| Notes, If Any,<br>Attached                            | Permit Number: 100455  MAR 1 1 2010                                                                         |
| This is to certify that NORTHEAST REALTY INC McKraft  | Signs                                                                                                       |
| has permission to New signage for OTT communications. | CITY OF PORTLAND                                                                                            |
| AT _92_OAK_ST                                         | €BL 037 A011001                                                                                             |
| of the provisions of the Statutes of Maine and        | orporation accepting this permit shall comply with all of the Ordinances of the City of Portland regulating |
| the construction, maintenance and use of buil         | ldings and structures, and of the application on file in                                                    |