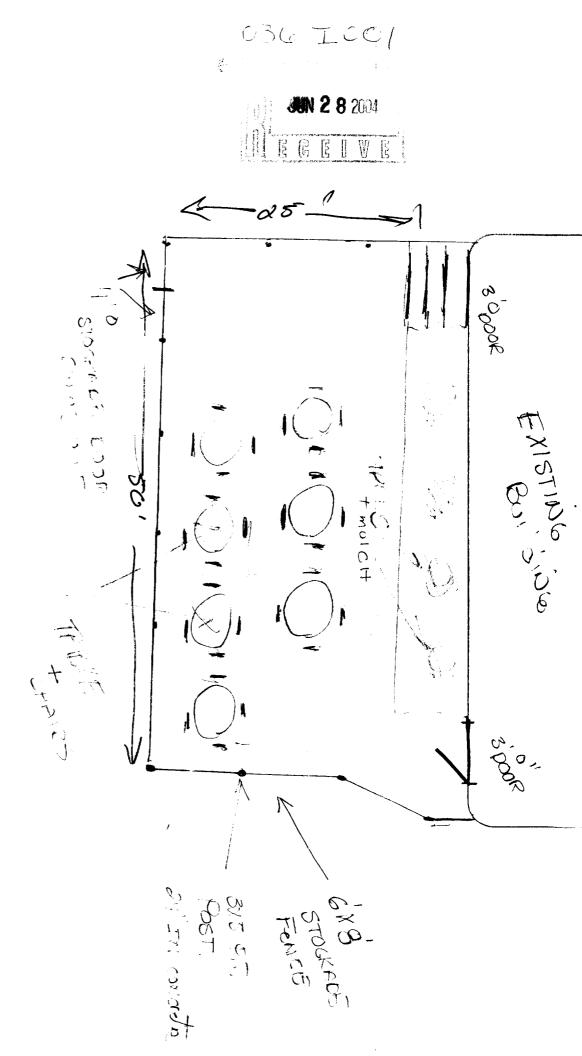

We have a permit application for Bubbas to add outside seating for 7 tables on the existing parking lot which will be fenced in. Do you require *a* site plan review on that? Marge

CC: Mike Nugent

JUN 2 8 2004

| Location/Address of Construction: $92$                                                                                                                                                                                                                  | Port                                                           | land Street                                                                | +  |                                           |
|---------------------------------------------------------------------------------------------------------------------------------------------------------------------------------------------------------------------------------------------------------|----------------------------------------------------------------|----------------------------------------------------------------------------|----|-------------------------------------------|
| Total Square Footage of Proposed Structu                                                                                                                                                                                                                | ire<br>0- <i>59ft</i>                                          | Square Footage of Lot                                                      |    |                                           |
| Tax Assessor's Chart, Block & Lot<br>Number $TFX MAP = 36$<br>Chart# Block# Lot#                                                                                                                                                                        | Owner:                                                         | Robert Lark                                                                | in | Telephone#:<br>8394189<br>Work-8280549    |
| Lessee/Buyer's Name (If Applicable)                                                                                                                                                                                                                     | Owner's/Purchaser/Lessee Address: Co<br>Wa                     |                                                                            |    | ost Of<br><sup>Drk:</sup> Fee:<br>\$75.00 |
| Current use: <u>king</u> <u>kot</u><br>If the location is currently vacant, what we<br>Approximately how long has it been vaca<br>Proposed use: <u>factio</u><br>Project description: <b>outside seating</b><br>How many chairs <b>W</b> How many table | nt:                                                            |                                                                            |    |                                           |
| Contractor's Name, Address & Telephone:<br>Applicants Name, Address & Telephone:<br>Who should we contact when the permit is<br>Telephone: $3280549 - 8394$<br>If you would like the permit mailed, what                                                | <b>T-c.d</b><br>34F-5323<br>s ready:F<br>1/89<br>maillina addi | CORKEN Sta S<br>Y Brind, Sta S<br>Robert harking<br>ress should we use: 92 | Po | th port.<br>841-5323)<br>rtland St.       |