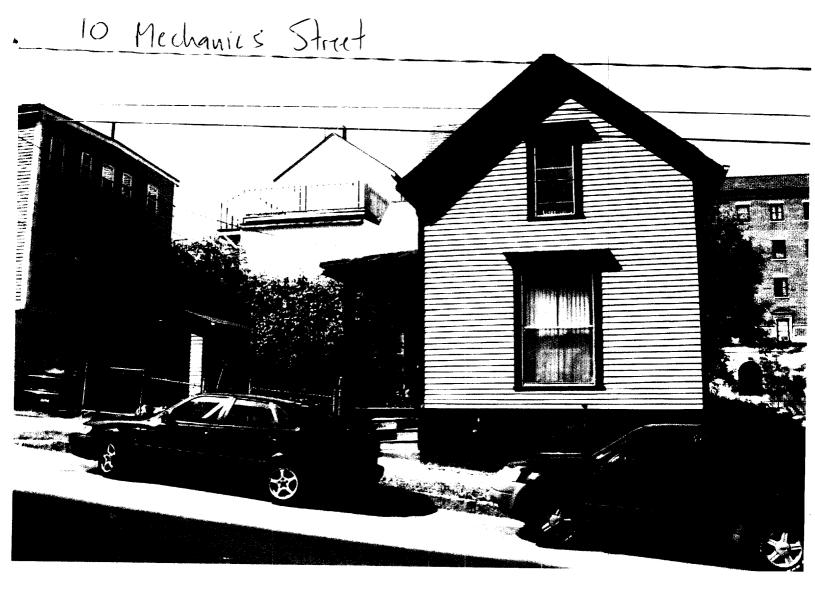

#### ADDITIONAL REQUIREMENTS:

- Written Notice to Adioining Owners: Only when written notice has been given by the Applicant to the owners of adjoining lots will a demolition permit be issued. Provide a list of those notified and a copy of the notification sent with your completed application.
- 2) <u>A Photo of the Structure(s) to be demolished must be submitted with your application.</u>
- 3) <u>Certification From an Asbestos Abatement Company that the building is asbestos-free may be</u> required as per state law notification form attached.

-- -------

- 2) <u>A Photo of the Structure(s) to be demolished must be submitted with your application.</u>
- 3) <u>Certification From an Asbestos Abatement Company that the building is asbestos-free may be</u> required as Per state law notification form attached.