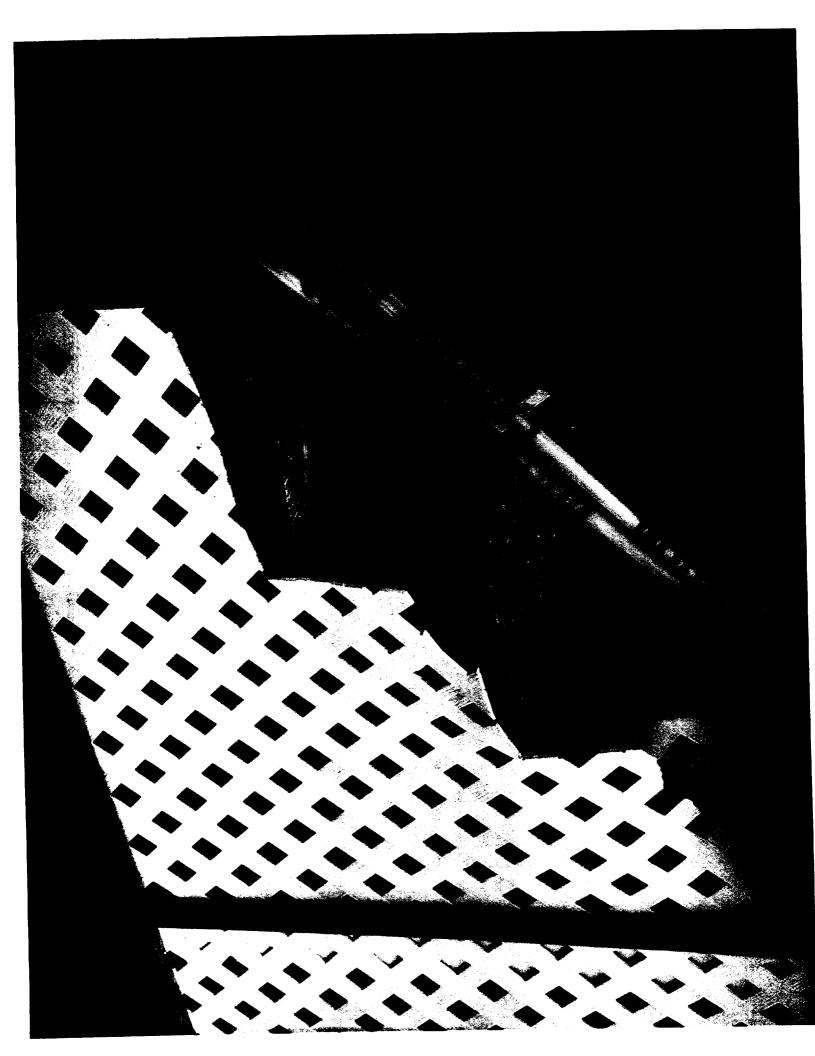

MAP #36

24 MECHAINIC ST PORTLAND, Me.

PLOT PLAN

- MECHANIC ST

FRONT PORCH & where the work will be Done was HIT BY A TRUCK.

<- MECHANIC ST

Remove DAMAGE Deck

Rustail New Francing + Supposts with PT

Install New STAIR STRINGERS + TREADS, RISERS

Install New Railing + Spinioles

Install New Corner Cornics

Replace Broken winder 33×29 — Must be Tempered

Install Shirting Around Lower Britain of DECK

Using 1×3 STRApping