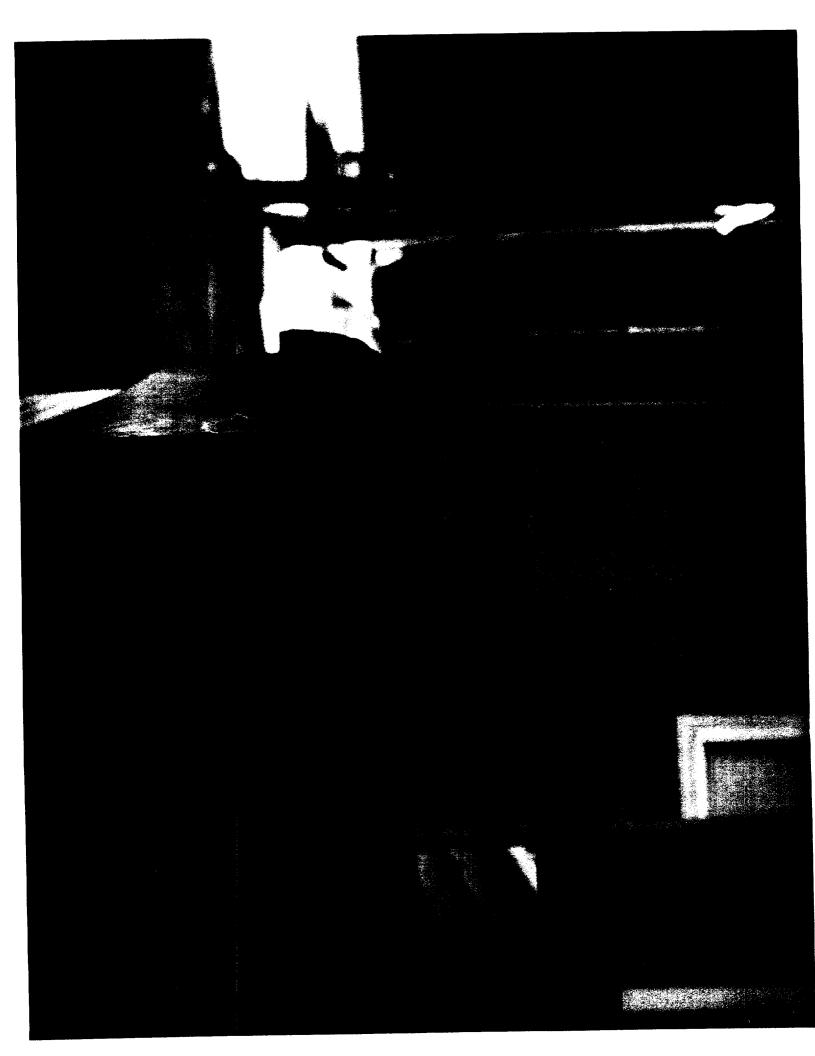

MAP #36

24 MECHAINIC ST PORTLAND, Me.

PLOT PLAN

- MECHANIC ST

FRONT PORCH & where the work will be Done was HIT BY A TRUCK.

<- MECHANIC ST

Remove DAMAGE Deck

Rustail New Francing + Supposts with PT

Install New STAIR STRINGERS + TREADS, RISERS

Install New Railing + Spinioles

Install New Corner Cornics

Replace Broken winder 33×29 — Must be Tempered

Install Shirting Around Lower Britain of DECK

Using 1×3 STRApping