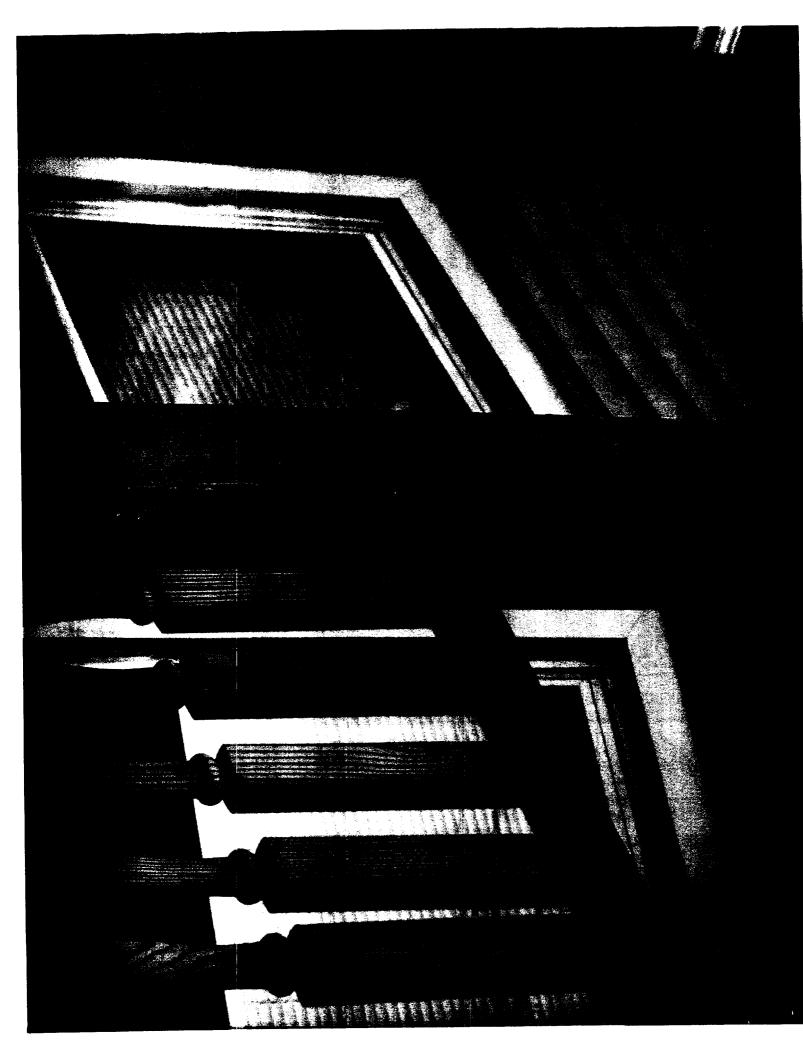

MAP #36

24 MECHAINIC ST PORTLAND, Me.

PLOT PLAN

- MECHANIC ST

FRONT PORCH & where the work will be Done was HIT BY A TRUCK.

<- MECHANIC ST

Remove DAMAGE Deck

Rustail New Francing + Supposts with PT

Install New STAIR STRINGERS + TREADS, RISERS

Install New Railing + Spinioles

Install New Corner Cornics

Replace Broken winder 33×29 — Must be Tempered

Install Shirting Around Lower Britain of DECK

Using 1×3 STRApping