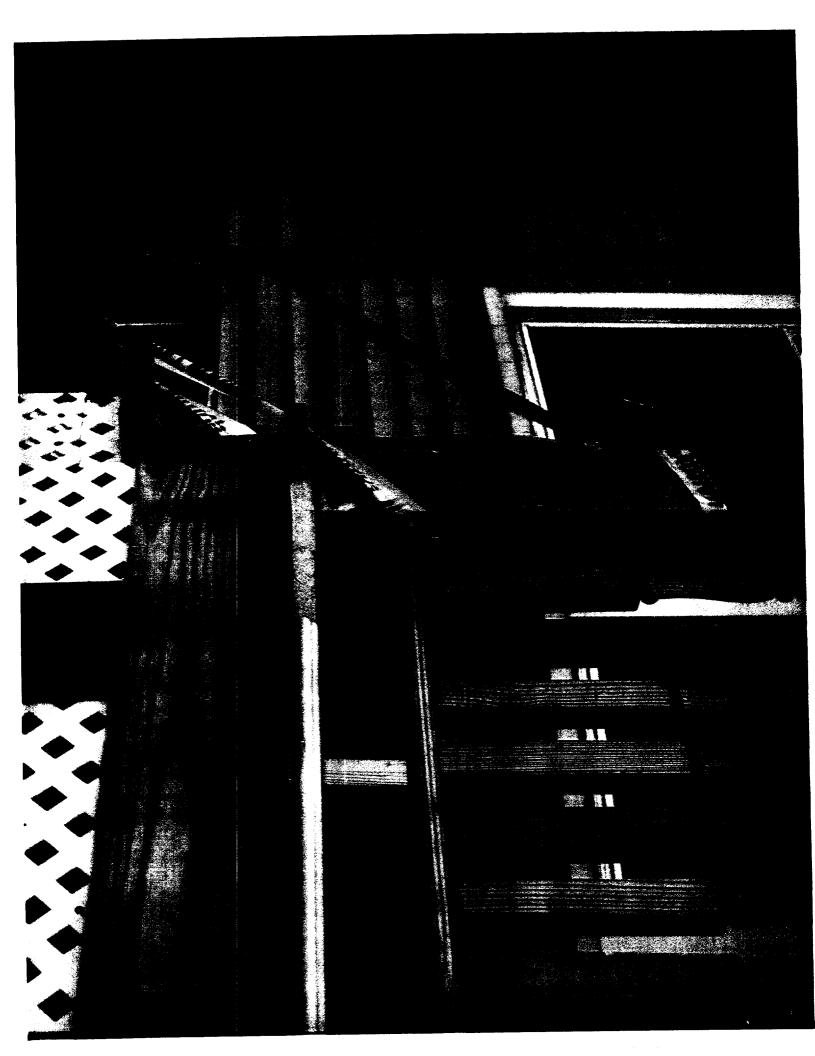

MAP #36

24 MECHAINIC ST PORTLAND, Me.

PLOT PLAN

- MECHANIC ST

FRONT PORCH & where the work will be Done was HIT BY A TRUCK.

<- MECHANIC ST

Remove DAMAGE Deck

Rustail New Francing + Supposts with PT

Install New STAIR STRINGERS + TREADS, RISERS

Install New Railing + Spinioles

Install New Corner Cornics

Replace Broken winder 33×29 — Must be Tempered

Install Shirting Around Lower Britain of DECK

Using 1×3 STRApping