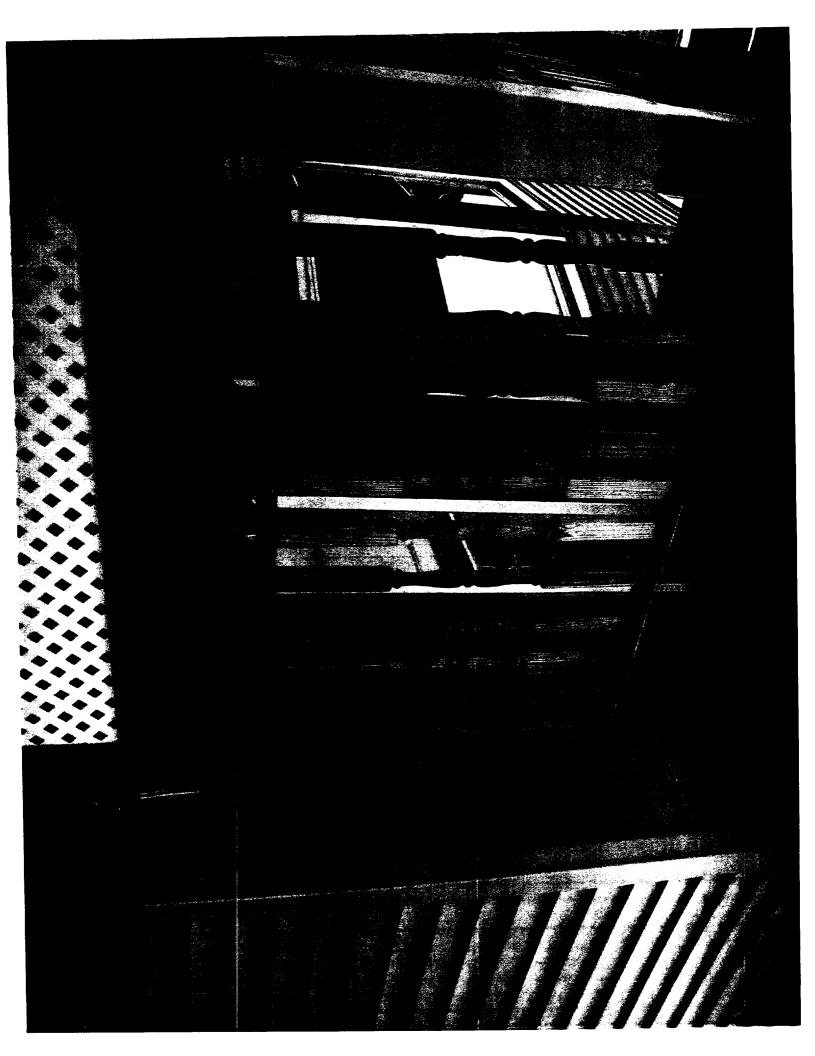

MAP #36

24 MECHAINIC ST PORTLAND, Me.

PLOT PLAN

- MECHANIC ST

FRONT PORCH & where the work will be Done was HIT BY A TRUCK.

<- MECHANIC ST

Remove DAMAGE Deck

Rustail New Francing + Supposts with PT

Install New STAIR STRINGERS + TREADS, RISERS

Install New Railing + Spinioles

Install New Corner Cornics

Replace Broken winder 33×29 — Must be Tempered

Install Shirting Around Lower Britain of DECK

Using 1×3 STRApping