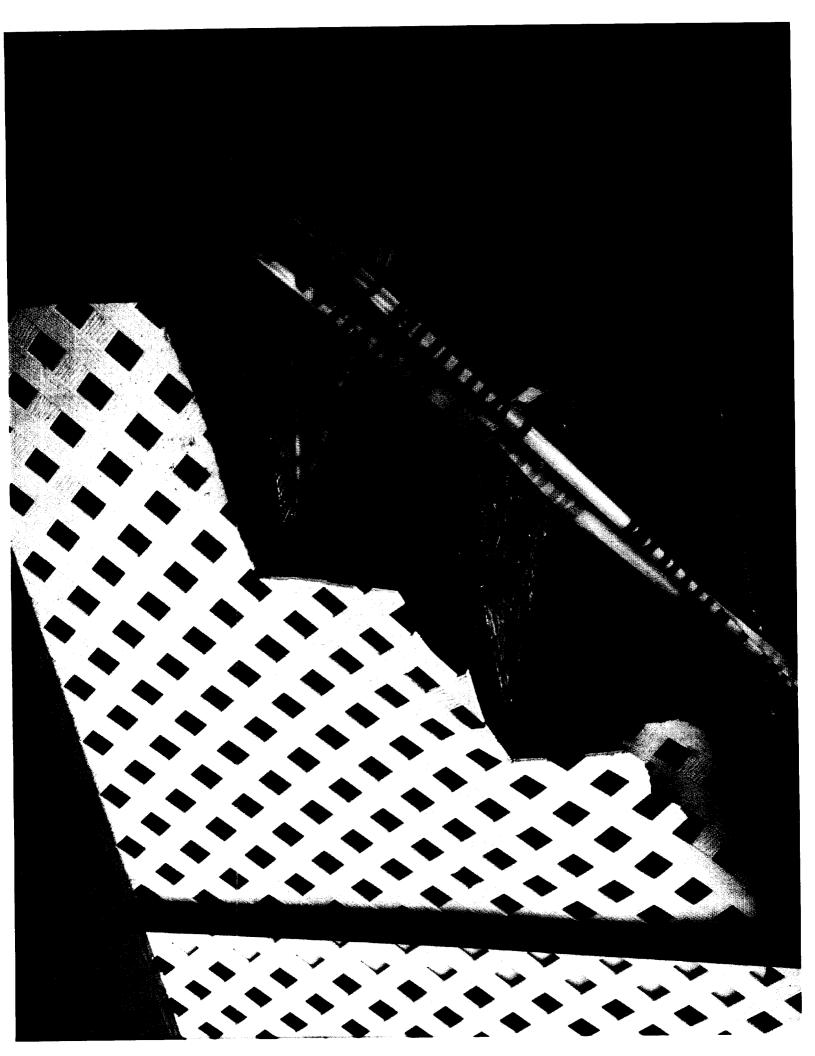

MAP #36

24 MECHAINIC ST PORTLAND, Me.

PLOT PLAN

- MECHANIC ST

FRONT PORCH & where the work will be Done was HIT BY A TRUCK.

<- MECHANIC ST

Remove DAMAGE Deck

Rustail New Francing + Supposts with PT

Install New STAIR STRINGERS + TREADS, RISERS

Install New Railing + Spinioles

Install New Corner Cornics

Replace Broken winder 33×29 — Must be Tempered

Install Shirting Around Lower Britain of DECK

Using 1×3 STRApping