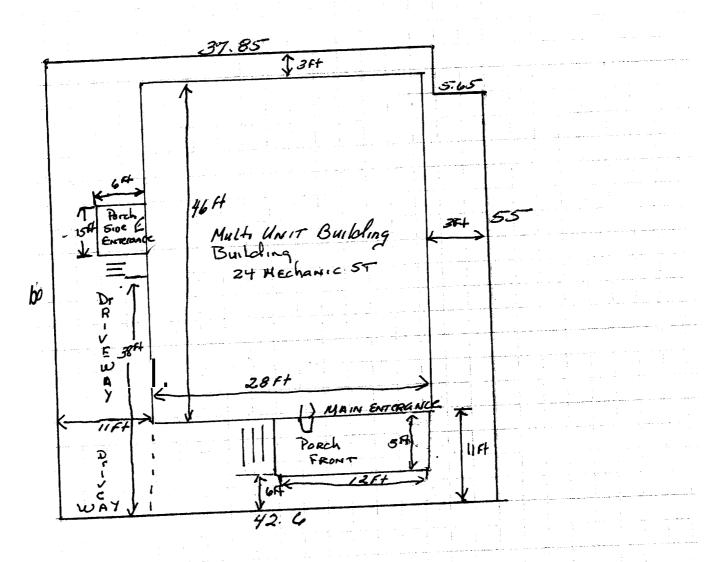

MAP #36

24 MECHAINIC ST PORTLAND, Me.

PLOT PLAN

- MECHANIC ST

FRONT PORCH & where the work will be Done was HIT BY A TRUCK.

<- MECHANIC ST

Remove DAMAGE Deck

Rustail New Francing + Supposts with PT

Install New STAIR STRINGERS + TREADS, RISERS

Install New Railing + Spinioles

Install New Corner Cornics

Replace Broken winder 33×29 — Must be Tempered

Install Shirting Around Lower Britain of DECK

Using 1×3 STRApping