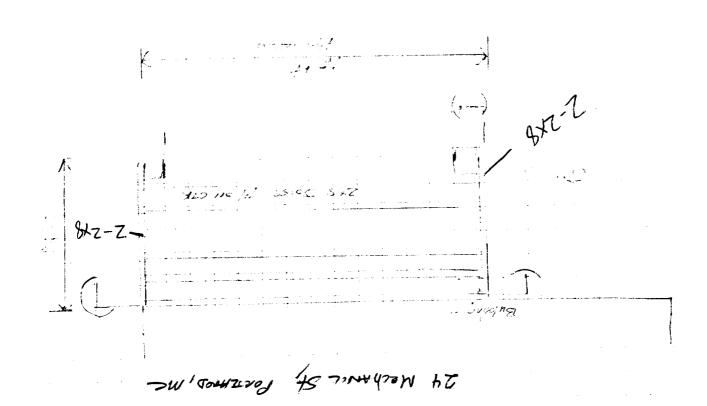

MAP #36

24 MECHAINIC ST PORTLAND, Me.

PLOT PLAN

- MECHANIC ST

FRONT PORCH & where the work will be Done was HIT BY A TRUCK.

<- MECHANIC ST

Remove DAMAGE Deck

Rustail New Francing + Supposts with PT

Install New STAIR STRINGERS + TREADS, RISERS

Install New Railing + Spinioles

Install New Corner Cornics

Replace Broken winder 33×29 — Must be Tempered

Install Shirting Around Lower Britain of DECK

Using 1×3 STRApping

Buison on the state of the stat

Attack of mendral book sides

42"

Bolt

Wilbrushet

Sparker a residences

Senier Syrene 37 Fairs Sage 1

Currying Louis French Dear

LACKING Branche AND WENDSHING MODERNE LEG LENGTH

STATE CELLINIS