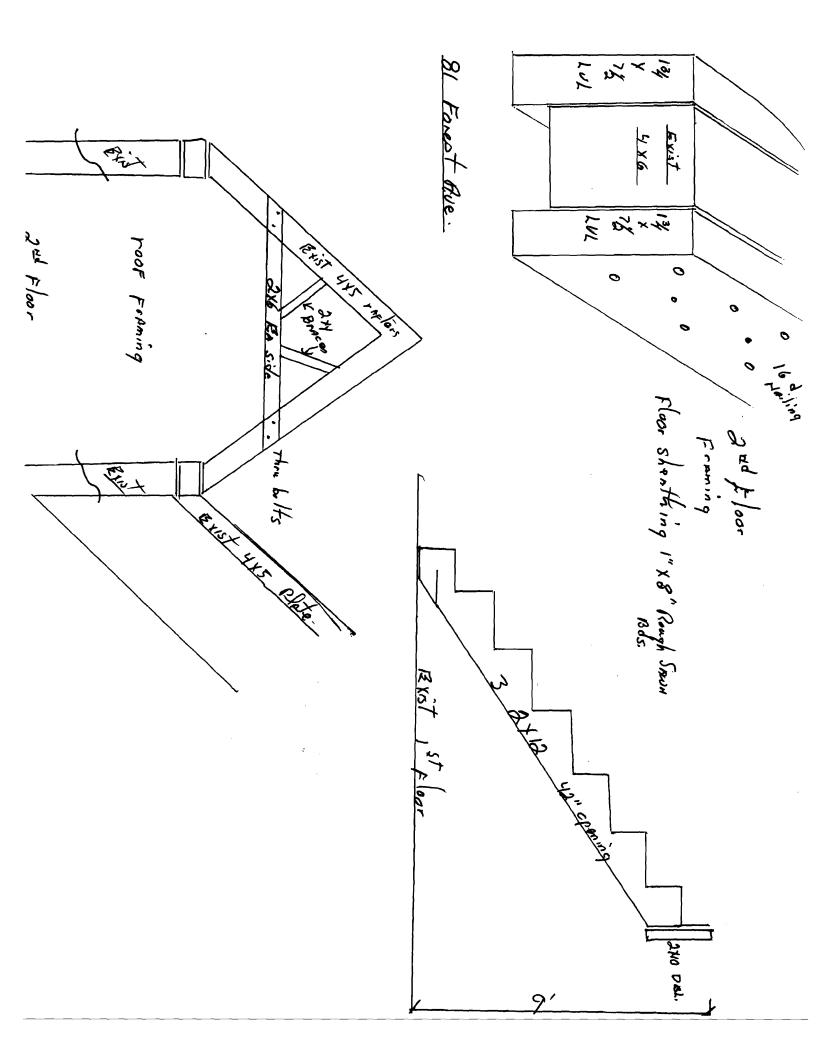

### 1<sup>st</sup> Floor:

- 1. Sistered existing 2<sup>nd</sup> floor framing with 1-3/4" by 7-1/4" LVLs to decrease the bounce of the 2<sup>nd</sup> floor.
- 2. Replace the existing vertical board framing with 2" x 4" framing to straighten walls and allow for electrical boxes.
- 3. Replace 6 feet of rotted sill with same sized pressure treated sill.
- 4. Install new 2" x 3" non-bearing framing, parallel to existing exterior wall framing to allow for more insulation and straighter walls.

## 2<sup>nd</sup> Floor

- 1. Replace 1" x 5" ceiling support framing with 2" x 6" ceiling framing.
- 2. Install 2" x 4" bracing from new 2" x 6" ceiling framing to existing rafters.
- 3. Install new 2" x 3" non-bearing framing, parallel to existing exterior wall framing to allow for more insulation and straighter walls.