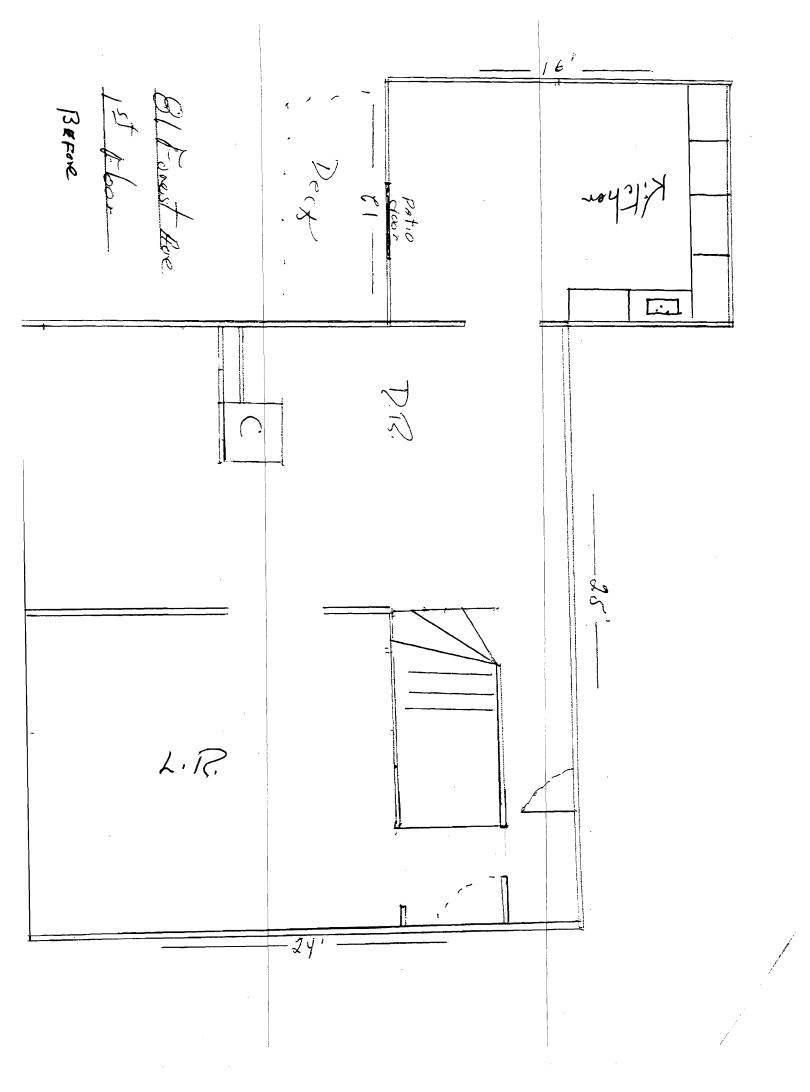

### July 24, 2008 Location: 81 Forest Avenue, Portland, Maine

#### Structural work

### 1<sup>st</sup> Floor:

- 1. Sistered existing 2<sup>nd</sup> floor framing with 1-3/4" by 7-1/4" LVLs to decrease the bounce of the 2<sup>nd</sup> floor.
- 2. Replace the existing vertical board framing with 2" x 4" framing to straighten walls and allow for electrical boxes.
- 3. Replace 6 feet of rotted sill with same sized pressure treated sill.
- 4. Install new 2" x 3" non-bearing framing, parallel to existing exterior wall framing to allow for more insulation and straighter walls.

## 2<sup>nd</sup> Floor

- 1. Replace 1" x 5" ceiling support framing with 2" x 6" ceiling framing.
- 2. Install 2" x 4" bracing from new 2" x 6" ceiling framing to existing rafters.
- 3. Install new 2" x 3" non-bearing framing, parallel to existing exterior wall framing to allow for more insulation and straighter walls.