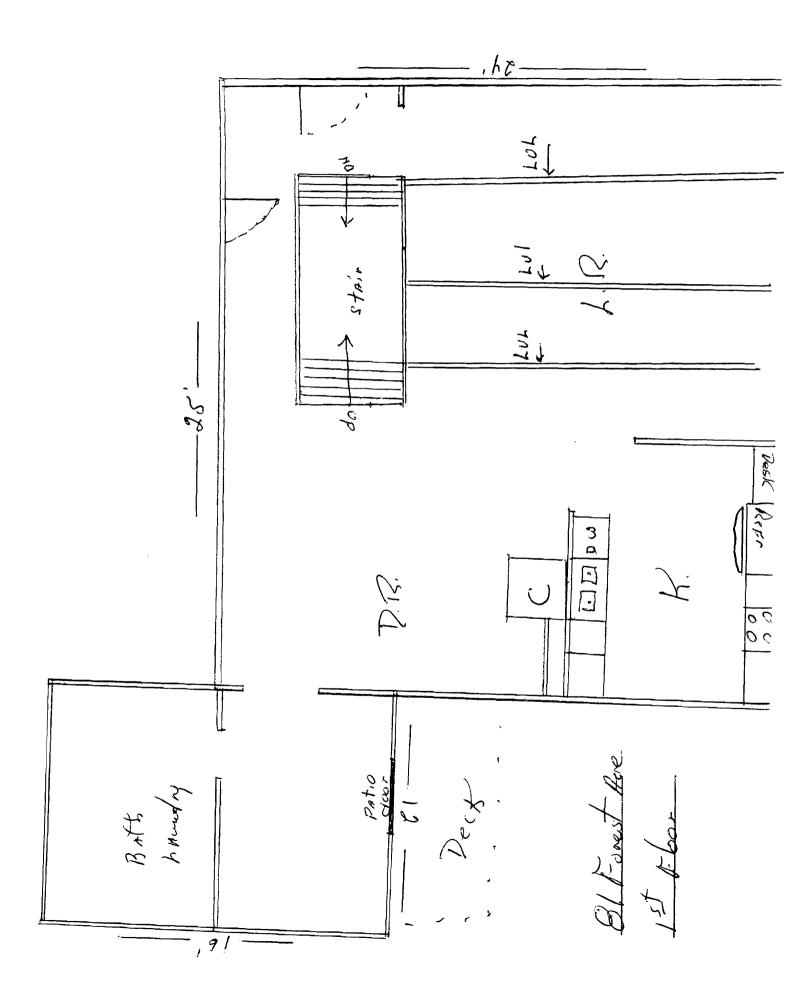

### 1<sup>st</sup> Floor:

- 1. Sistered existing 2<sup>nd</sup> floor framing with 1-3/4" by 7-1/4" LVLs to decrease the bounce of the 2<sup>nd</sup> floor.
- 2. Replace the existing vertical board framing with 2" x 4" framing to straighten walls and allow for electrical boxes.
- 3. Replace 6 feet of rotted sill with same sized pressure treated sill.
- 4. Install new 2" x 3" non-bearing framing, parallel to existing exterior wall framing to allow for more insulation and straighter walls.

## 2<sup>nd</sup> Floor

- 1. Replace 1" x 5" ceiling support framing with 2" x 6" ceiling framing.
- 2. Install 2" x 4" bracing from new 2" x 6" ceiling framing to existing rafters.
- 3. Install new 2" x 3" non-bearing framing, parallel to existing exterior wall framing to allow for more insulation and straighter walls.