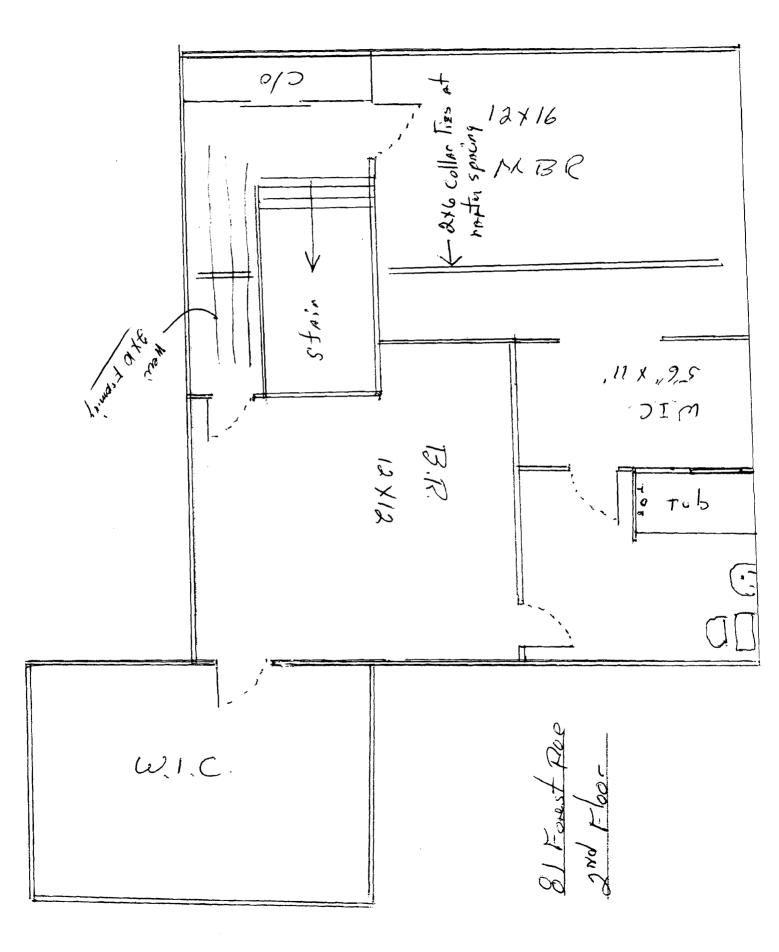

## 2<sup>nd</sup> Floor

- 1. Replace 1" x 5" ceiling support framing with 2" x 6" ceiling framing.
- 2. Install 2" x 4" bracing from new 2" x 6" ceiling framing to existing rafters.
- 3. Install new 2" x 3" non-bearing framing, parallel to existing exterior wall framing to allow for more insulation and straighter walls.