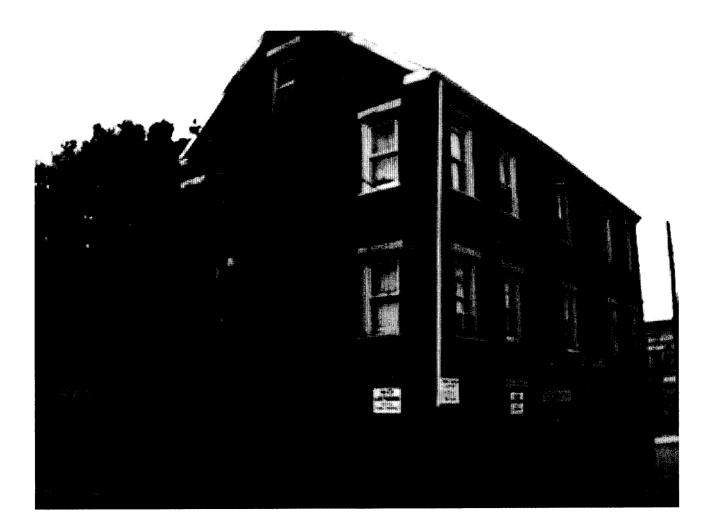

#### **Building Information**

| Bldg #      | Year Built           | # Units | <b>Bldg sq. Ft.</b> 5002   | Identical Units                |
|-------------|----------------------|---------|----------------------------|--------------------------------|
| 1           | 1925                 | 1       |                            | 1                              |
| Total Acres | Total Buildings 5002 | -       | <b>ire Type</b><br>ES/COMM | Building Name<br>RICKYS TAVERN |

#### Exterior/Interior Information

| Section | Levels | Size | Use          |
|---------|--------|------|--------------|
| 1       | B1/B1  | 1150 | SUPPORT AREA |
| 1       | 01/01  | 1150 | BAR/LOUNGE   |
| 1       | 02/02  | 1150 | APARTMENT    |
| 1       | 03/03  | 1150 | APARTMENT    |
| 1       | 04/04  | 402  | APARTMENT    |