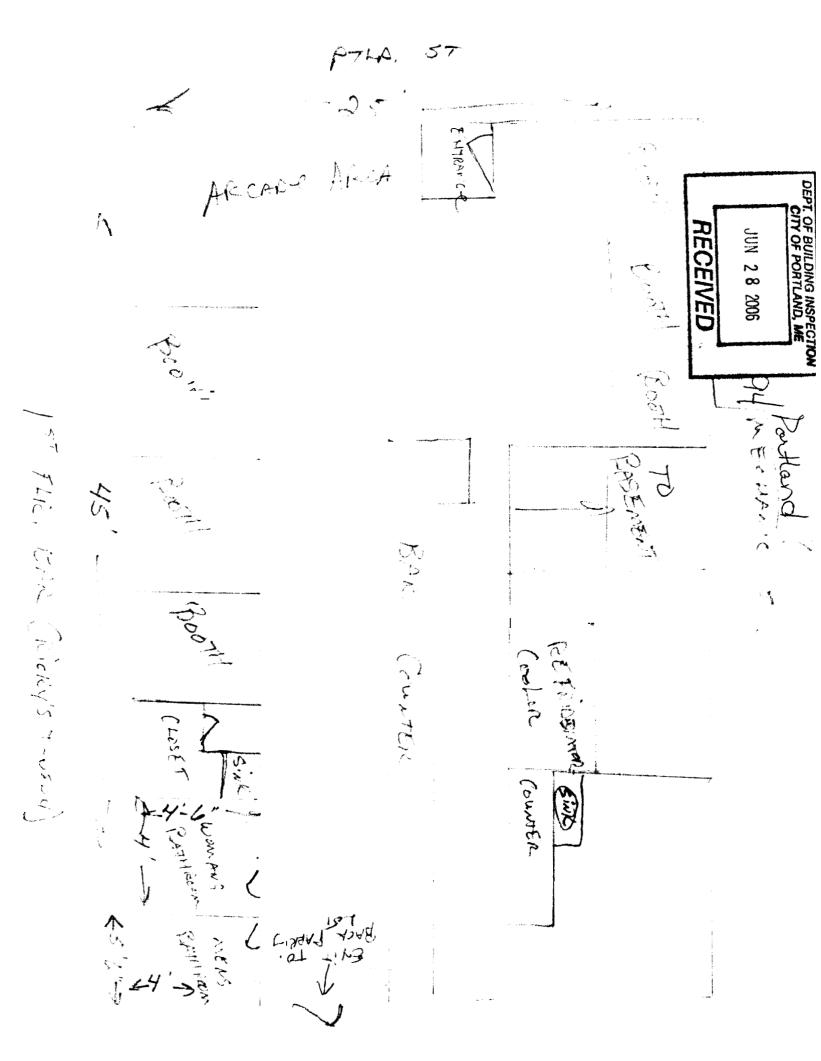

#### Exterior/Interior Information

| Section | Levels | Size | Use          |
|---------|--------|------|--------------|
| 1       | B1/B1  | 1150 | SUPPORT AREA |
| 1       | 01/01  | 1150 | BAR/LOUNGE   |
| 1       | 02/02  | 1150 | APARTMENT    |
| 1       | 03/03  | 1150 | APARTMENT    |
| 1       | 04/04  | 402  | APARTMENT    |