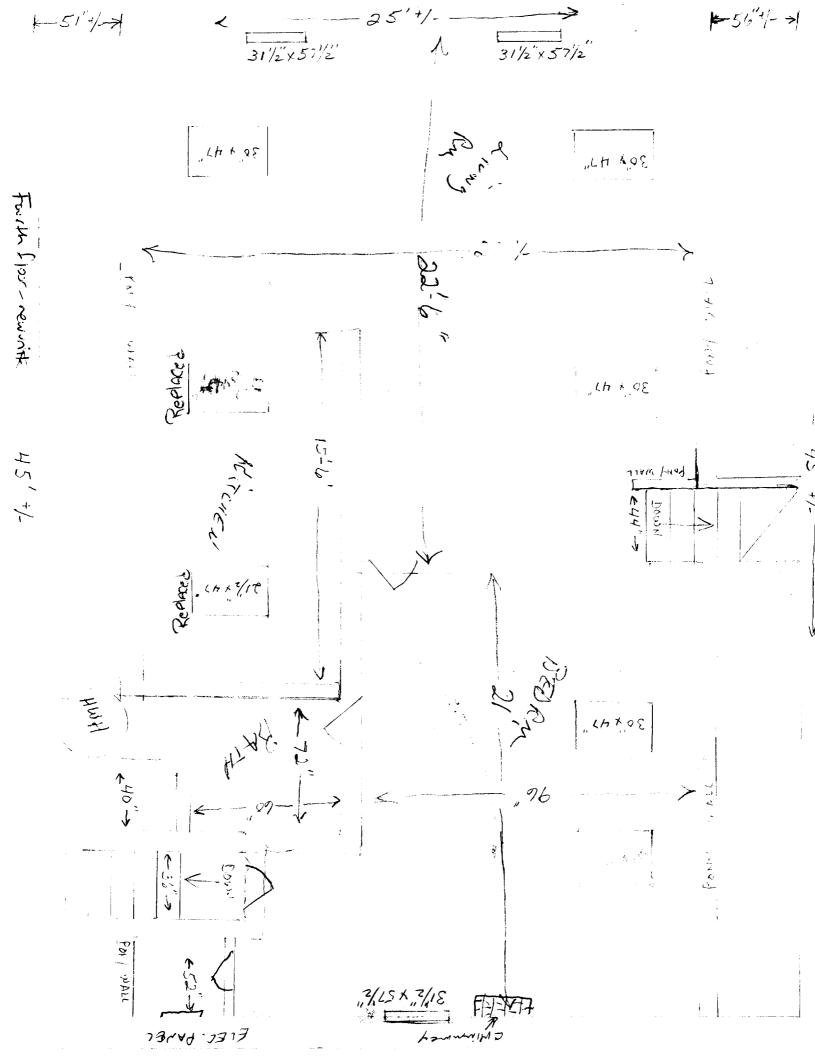

| City of Portland, Maine - Building or Use Permit              |                                        |               | Permit No:          | Date Applied For:    | CBL:                           |                        |
|---------------------------------------------------------------|----------------------------------------|---------------|---------------------|----------------------|--------------------------------|------------------------|
| 389 Congress Street, 04101 Tel: (                             | 0                                      |               | 4-8716              | 06-0950              | 06/27/2006                     | 036 H003001            |
| Location of Construction:                                     | Owner Name:                            |               | C                   | wner Address:        |                                | Phone:                 |
| 94 PORTLAND ST                                                | ORTLAND ST SIMMONS JEAN C & ROBERT A 3 |               |                     | 39 MONA RD           |                                |                        |
| Business Name:                                                | Contractor Name: C                     |               | Contractor Address: |                      | Phone                          |                        |
|                                                               | Steve Carpentry Servi                  | ces           |                     | 12 Deerfield Circle  | e Standish                     | (207) 310-8029         |
| Lessee/Buyer's Name                                           | Phone:                                 |               |                     | Permit Type:         |                                |                        |
|                                                               |                                        |               | _                   | Change of Use - C    | Commercial                     |                        |
| 'roposed Use:                                                 |                                        |               | -                   | Project Description: |                                |                        |
| Commercial/Residential- Interior repairs and upgrades to      |                                        |               |                     |                      |                                | eetrock electrical and |
| skylights, sheetrock electrical and plu                       | mbing add 1 dwelling u                 | nit on        | plumbi              | ng add 1 dwelling    | unit on 4th flr                |                        |
| 4th flr                                                       |                                        |               |                     |                      |                                |                        |
|                                                               |                                        |               |                     |                      |                                |                        |
|                                                               |                                        |               | 1                   |                      |                                |                        |
| Dept: Zoning Status: A                                        | pproved with Condition                 | ns Rev        | viewer:             | Ann Machado          | Approval D                     | ate: 07/13/2006        |
| Note: The original permit was appr                            | oved by zoning on 6/30/                | /06 for a t   | avern/re            | staurant on the firs | st floor and a 7 room          | n Ok to Issue:         |
| loding house on the second &                                  |                                        |               |                     |                      |                                |                        |
| dwelling unit was being adde                                  |                                        | ne permit     | applicat            | ion was changed 7    | $\frac{13}{06}$ to be a change | ge                     |
| of use to add the dwelling un<br>The parking space for the dw |                                        | floor is 1    | ocated in           | the perking area l   | bahind the building            |                        |
| off of Mechanic Street.                                       | ennig unit on the fourth               |               |                     | i ule parking area ( | bennia the bunding             |                        |
| 1) This permit is being approved on                           | the basis of plans subm                | itted. Any    | y deviati           | ons shall require a  | separate approval b            | before starting that   |
| work.                                                         | L.                                     |               |                     |                      |                                | C                      |
| 2) This property shall remain as a res                        | staurant/tavern on the fi              | rst floor, a  | a lodgng            | house with seven     | (7) rooms on the se            | cond and third         |
| floors, and a dwelling unit on the                            | fourth floor. Any chan                 | ge of use     | shall rec           | juire a separate per | rmit application for           | review and             |
| approval.                                                     |                                        |               |                     |                      |                                |                        |
| <b>Dept:</b> Building <b>Status:</b> A                        | pproved with Condition                 | ns Rev        | viewer:             | Mike Nugent          | Approval D                     | ate: 07/21/2006        |
| Note:                                                         |                                        |               |                     | -                    |                                | Ok to Issue:           |
| 1) Egress windows must be installed                           | in each sleeping room.                 |               |                     |                      |                                |                        |
| 2) PLEASE REVEIW THESE CON                                    | IDITIONS *****The                      | nronosal      | is to fin           | ish an existing atti | c for a fourth floor a         | anartment Because      |
| the building is Type 3B construction                          |                                        |               |                     |                      |                                |                        |
| Plans for this work must be submit                            |                                        |               |                     | -                    | •                              |                        |
| 3) A copy of the executed contract for                        | or this work must be sub               | omitted pr    | ior to co           | mmencement of co     | onstruction.                   |                        |
| 4) The unit must be separated from t                          | he common halls and th                 | e floor be    | low by 1            | naterials having a   | one hour fire resista          | nce rating w/ a        |
| sound transmssion class of 50 and                             |                                        |               |                     |                      |                                | <i>8</i>               |
| Donte Fins Staturge A                                         |                                        | Dar           |                     | Casta Casa Casa      | A mm normal D                  | 07/12/2006             |
| •                                                             | pproved with Conditior                 | is <b>kev</b> | lewer:              | Cptn Greg Cass       | Approval D                     |                        |
| Note:                                                         |                                        |               |                     |                      |                                | Ok to Issue:           |
| I) All new apartments are required to                         | be protected with a su                 | ppression     | system              |                      |                                |                        |
| 2) All building construction shall con                        |                                        |               |                     |                      |                                |                        |
| Two means of egress required eac                              | h unit and to be seperat               | ed w/ 1 hr    | rated co            | onstruction.         |                                |                        |