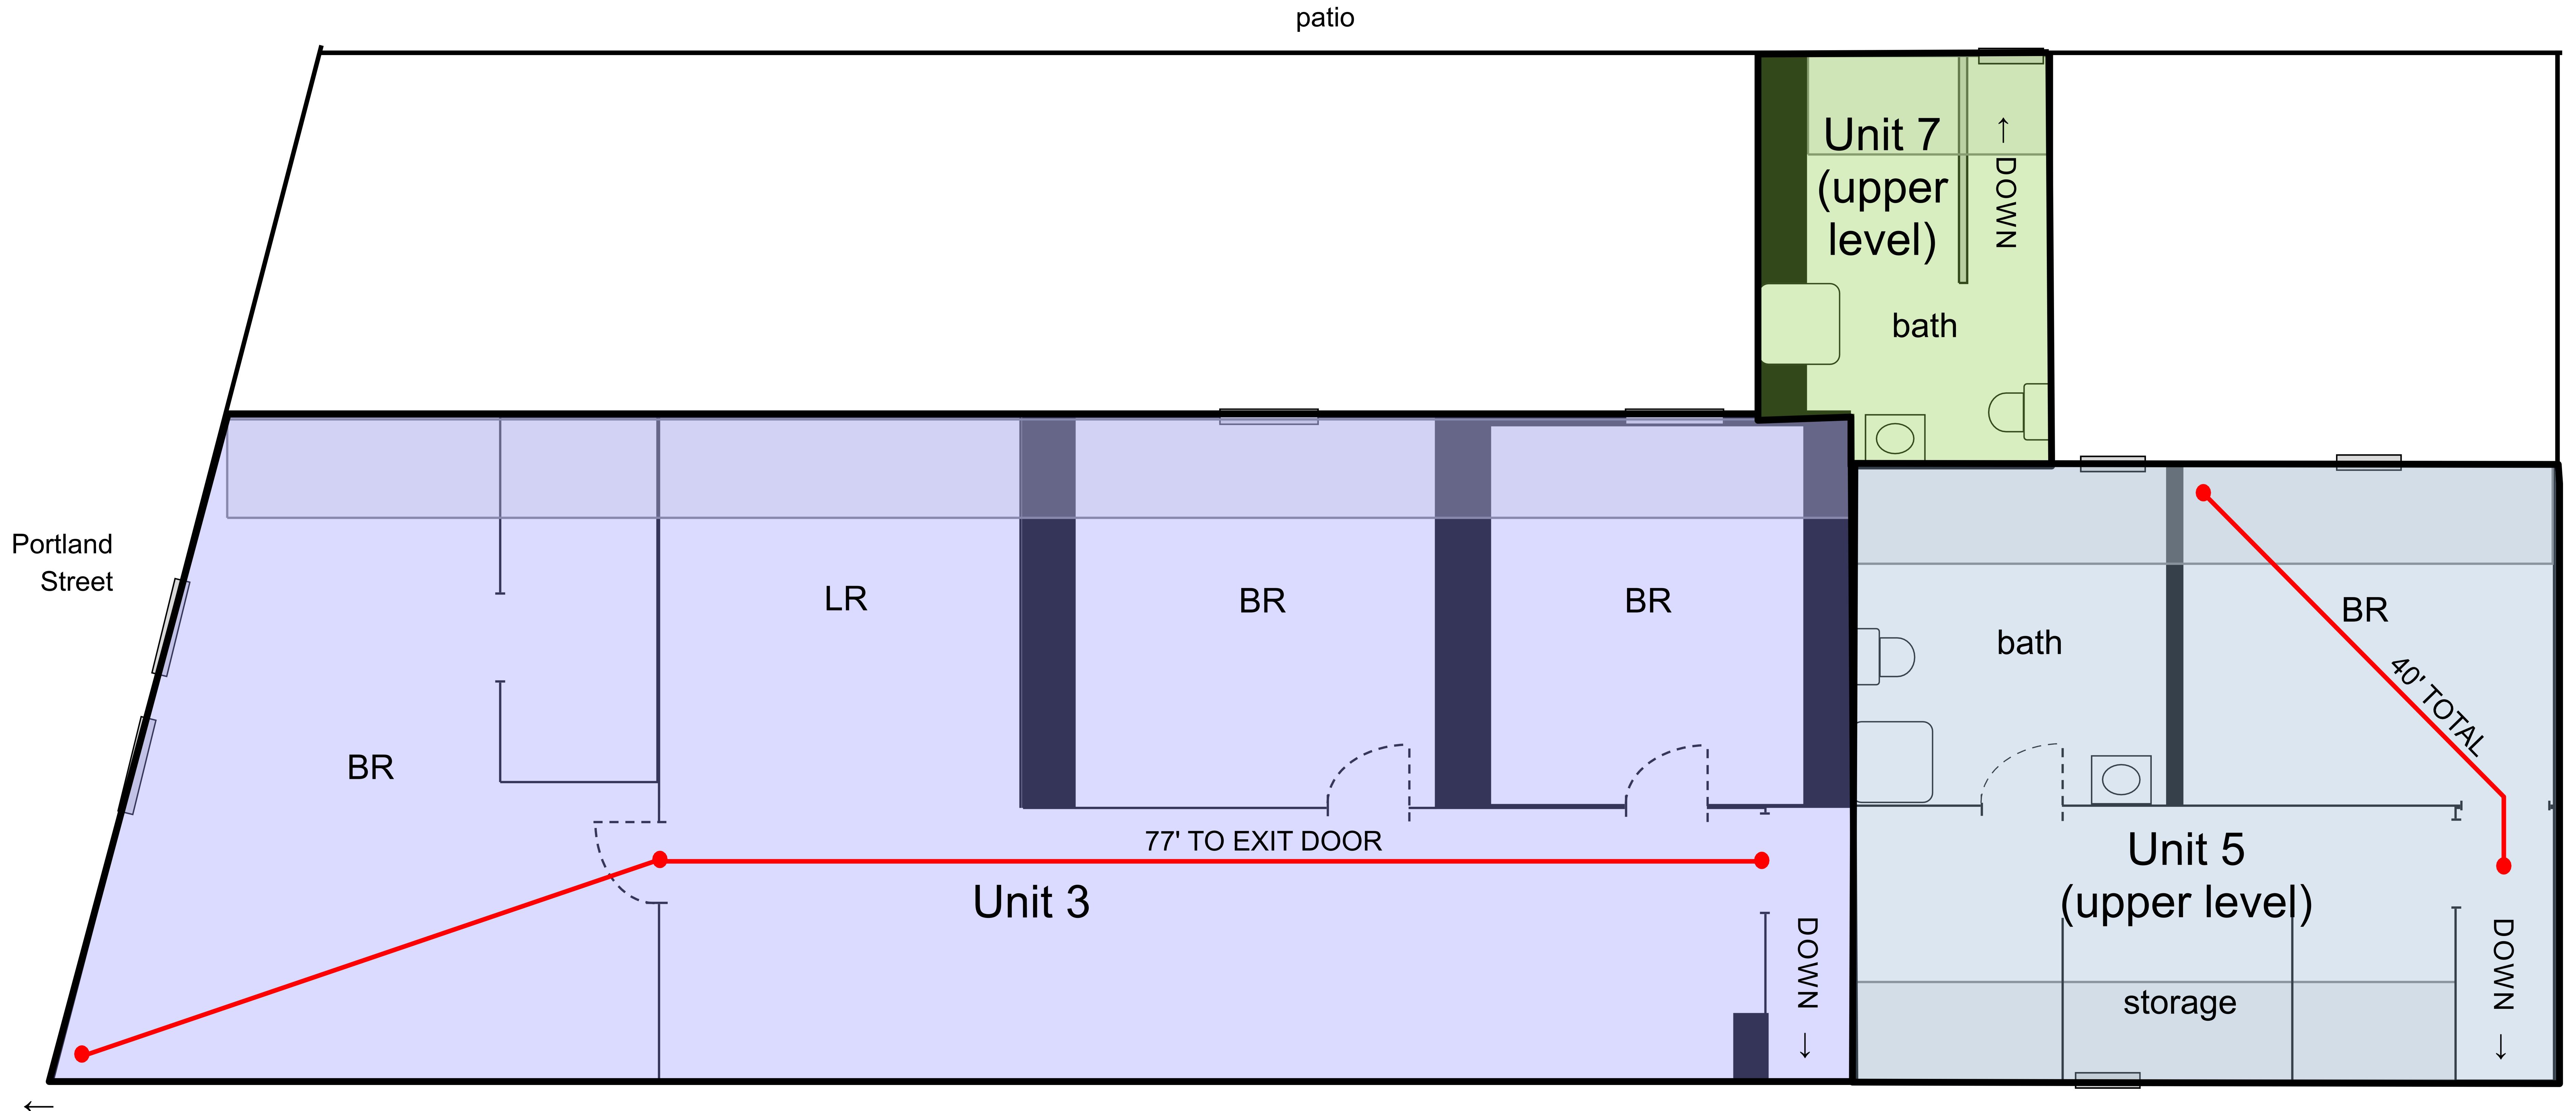

- The 1st floor Mercantile or Business use must be separated from the residential uses by a floor/ ceiling assembly with a one hour fire rating. The space contains a suspended acoustical tile ceiling with no fire rating currently. We propose a 2 Hour fire rated floor/ ceiling assembly by a suspended GWB ceiling meeting UL L212.
- 2. Each dwelling unit needs to be separated from one another by a fire rating of one hour. It appears that the walls meet this requirement, however partially demolishing the walls are the only way to verify 100%.
- 3. Each dwelling unit door needs to have a fire rating of 60 min. It appears the existing doors meet this requirement, UL fire rating tags should be on all doors.
- 4. Exit stairs must be fully enclosed by a fire rating of not less than one hour. The existing stairs appear to meet this requirement.
- 5. Most units have two means of egress though they are not all remote. The travel distance for the units at the first floor must meet 75' for a single exit; all of the units appear to meet this requirement. Travel distance at the second floor must meet 50' travel distance for a single exit; these units appear to meet this requirement (including the minor 3rd floor space). Unit #3 at the third floor appears to exceed the maximum travel distance requirement of 50' per IBC 2009 & 75' per NFPA 101 (77' actual), however it does meet the maximum travel distance of 175' to the building exit and includes two exits.
- 6. Photoelectric smoke detectors & carbon monoxide detectors will be required in sleeping rooms. The city of Portland Fire Department may require this system to be supervised with manual pull stations at exits.
- 7. Fire extinguishers shall be located in exit corridors.
- 8. New Handrails must meet a minimum height of 34" and guardrails must meet 42". Existing handrails and guards can meet 30"