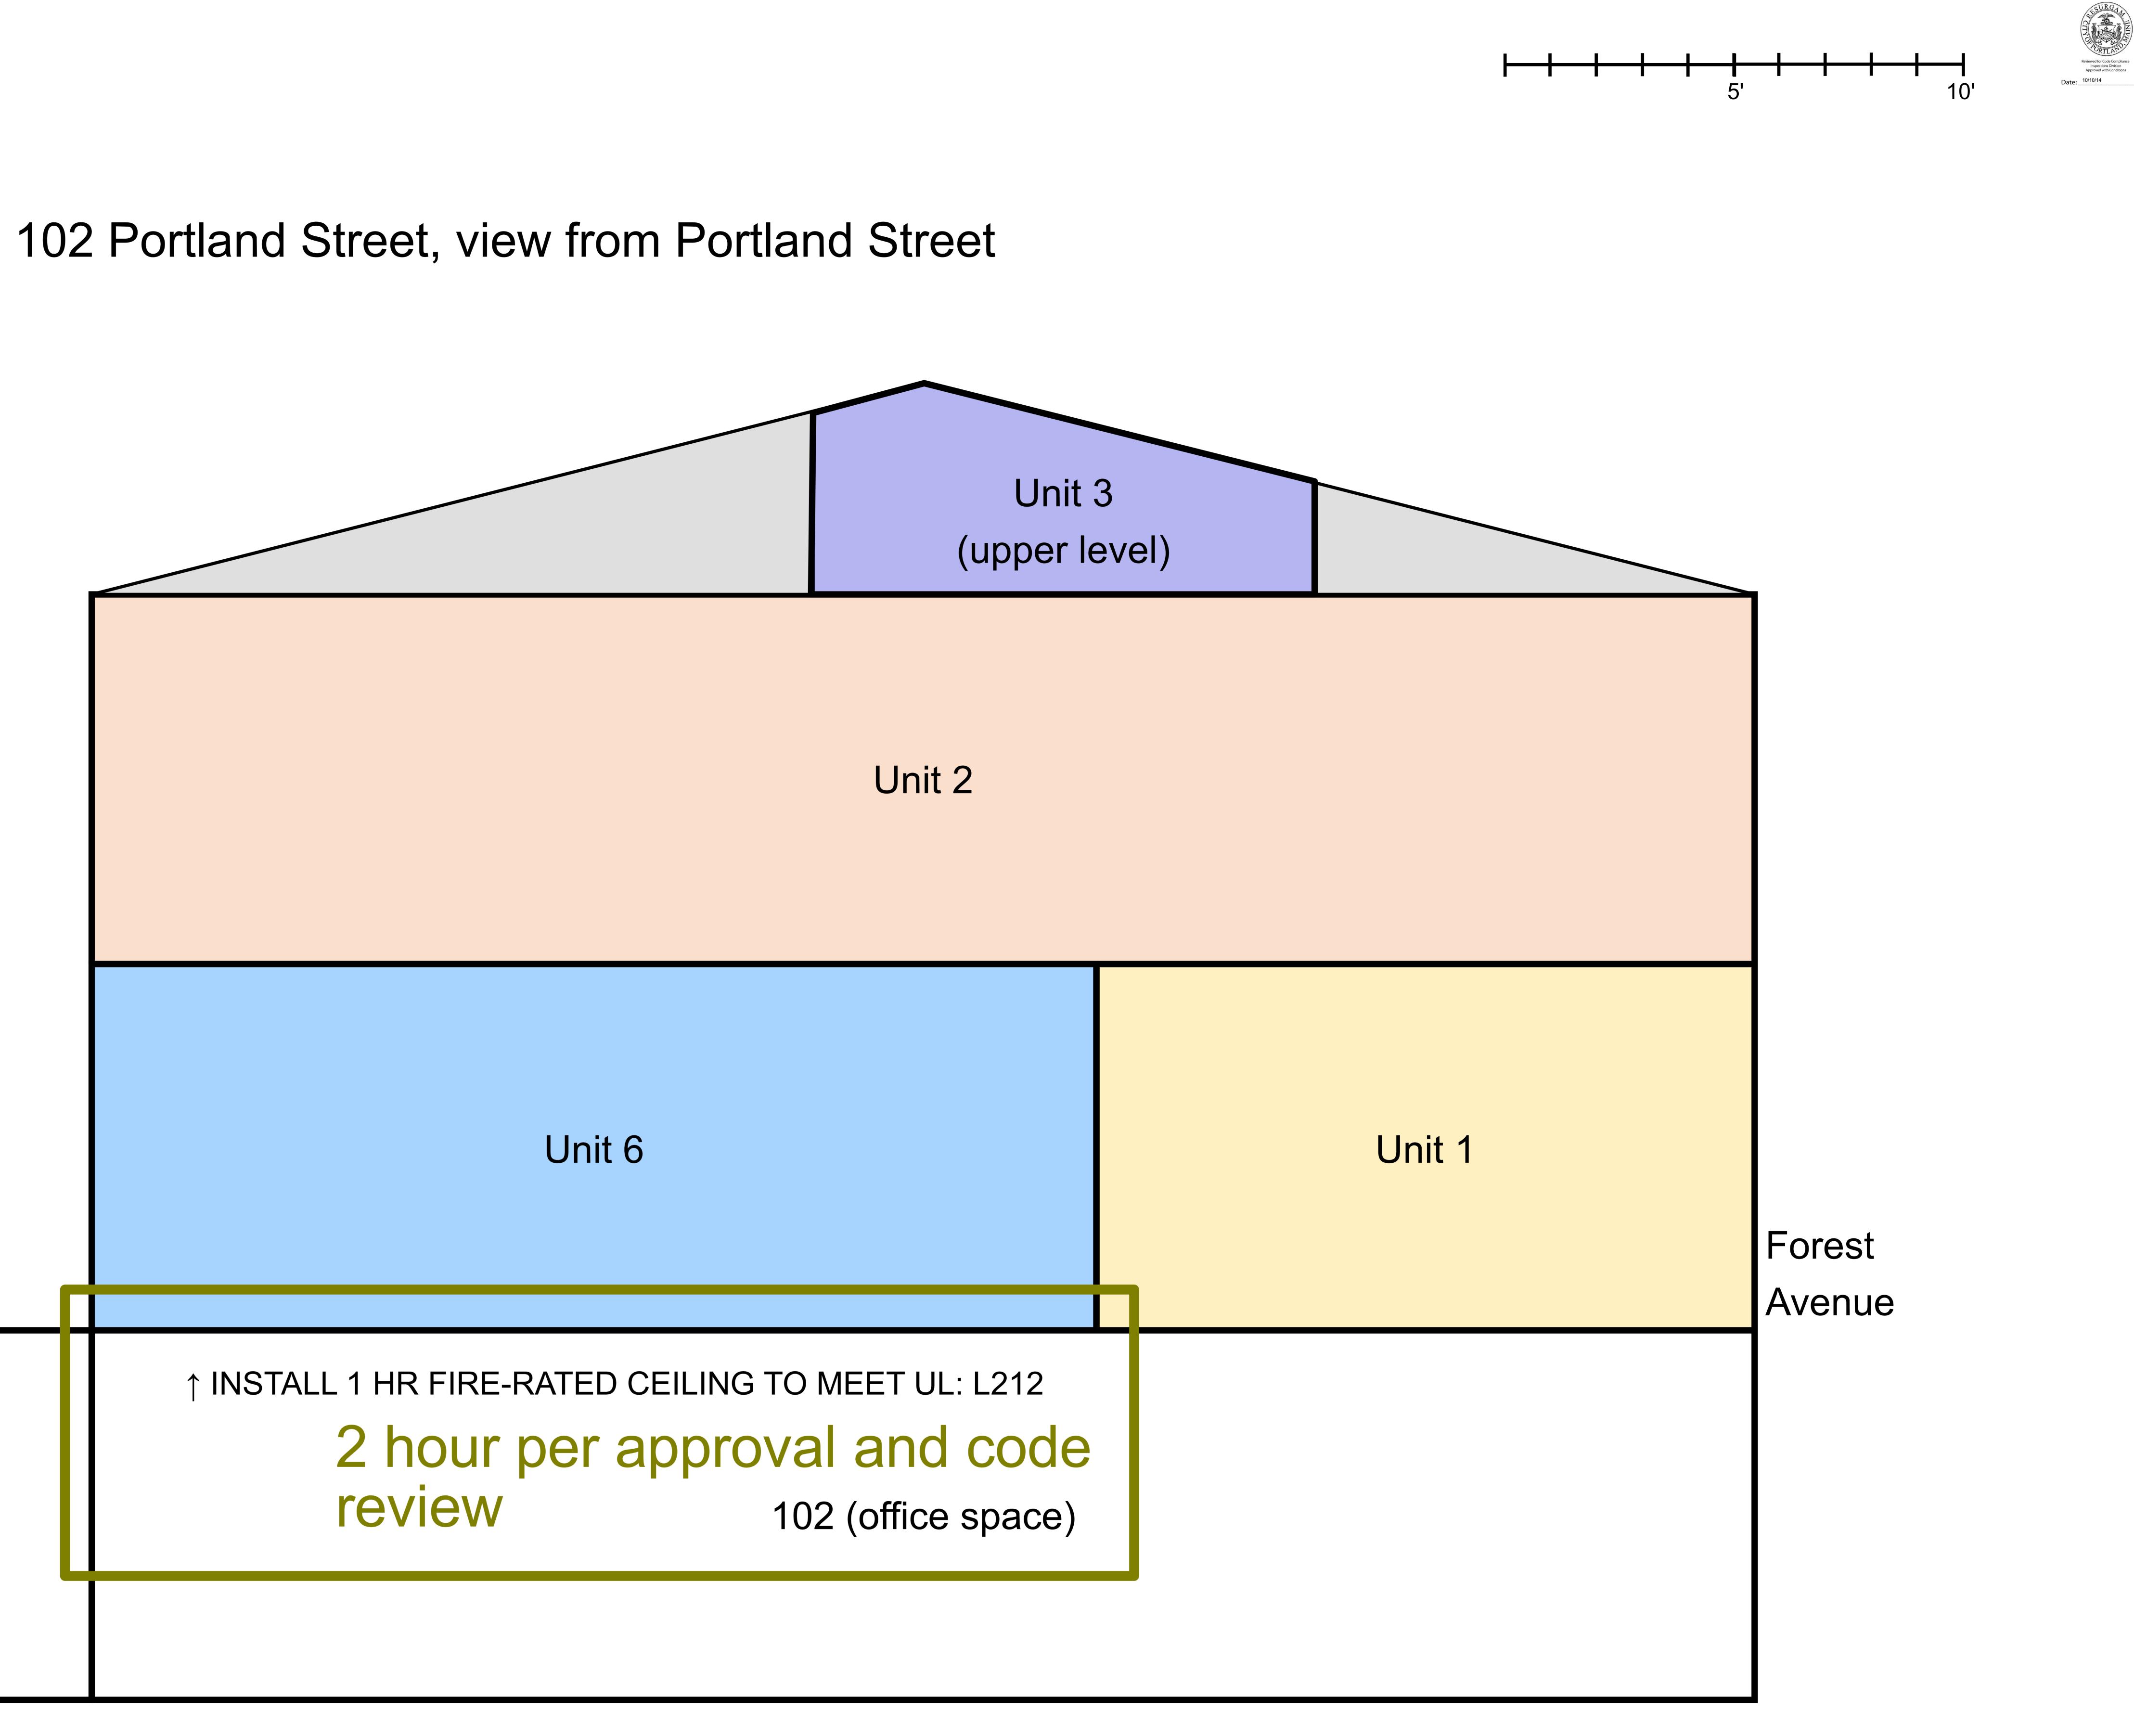

- The 1st floor Mercantile or Business use must be separated from the residential uses by a floor/ ceiling assembly with a one hour fire rating. The space contains a suspended acoustical tile ceiling with no fire rating currently. We propose a 2 Hour fire rated floor/ ceiling assembly by a suspended GWB ceiling meeting UL L212.
- 2. Each dwelling unit needs to be separated from one another by a fire rating of one hour. It appears that the walls meet this requirement, however partially demolishing the walls are the only way to verify 100%.
- 3. Each dwelling unit door needs to have a fire rating of 60 min. It appears the existing doors meet this requirement, UL fire rating tags should be on all doors.
- 4. Exit stairs must be fully enclosed by a fire rating of not less than one hour. The existing stairs appear to meet this requirement.
- 5. Most units have two means of egress though they are not all remote. The travel distance for the units at the first floor must meet 75' for a single exit; all of the units appear to meet this requirement. Travel distance at the second floor must meet 50' travel distance for a single exit; these units appear to meet this requirement (including the minor 3rd floor space). Unit #3 at the third floor appears to exceed the maximum travel distance requirement of 50' per IBC 2009 & 75' per NFPA 101 (77' actual), however it does meet the maximum travel distance of 175' to the building exit and includes two exits.
- 6. Photoelectric smoke detectors & carbon monoxide detectors will be required in sleeping rooms. The city of Portland Fire Department may require this system to be supervised with manual pull stations at exits.
- 7. Fire extinguishers shall be located in exit corridors.
- 8. New Handrails must meet a minimum height of 34" and guardrails must meet 42". Existing handrails and guards can meet 30"