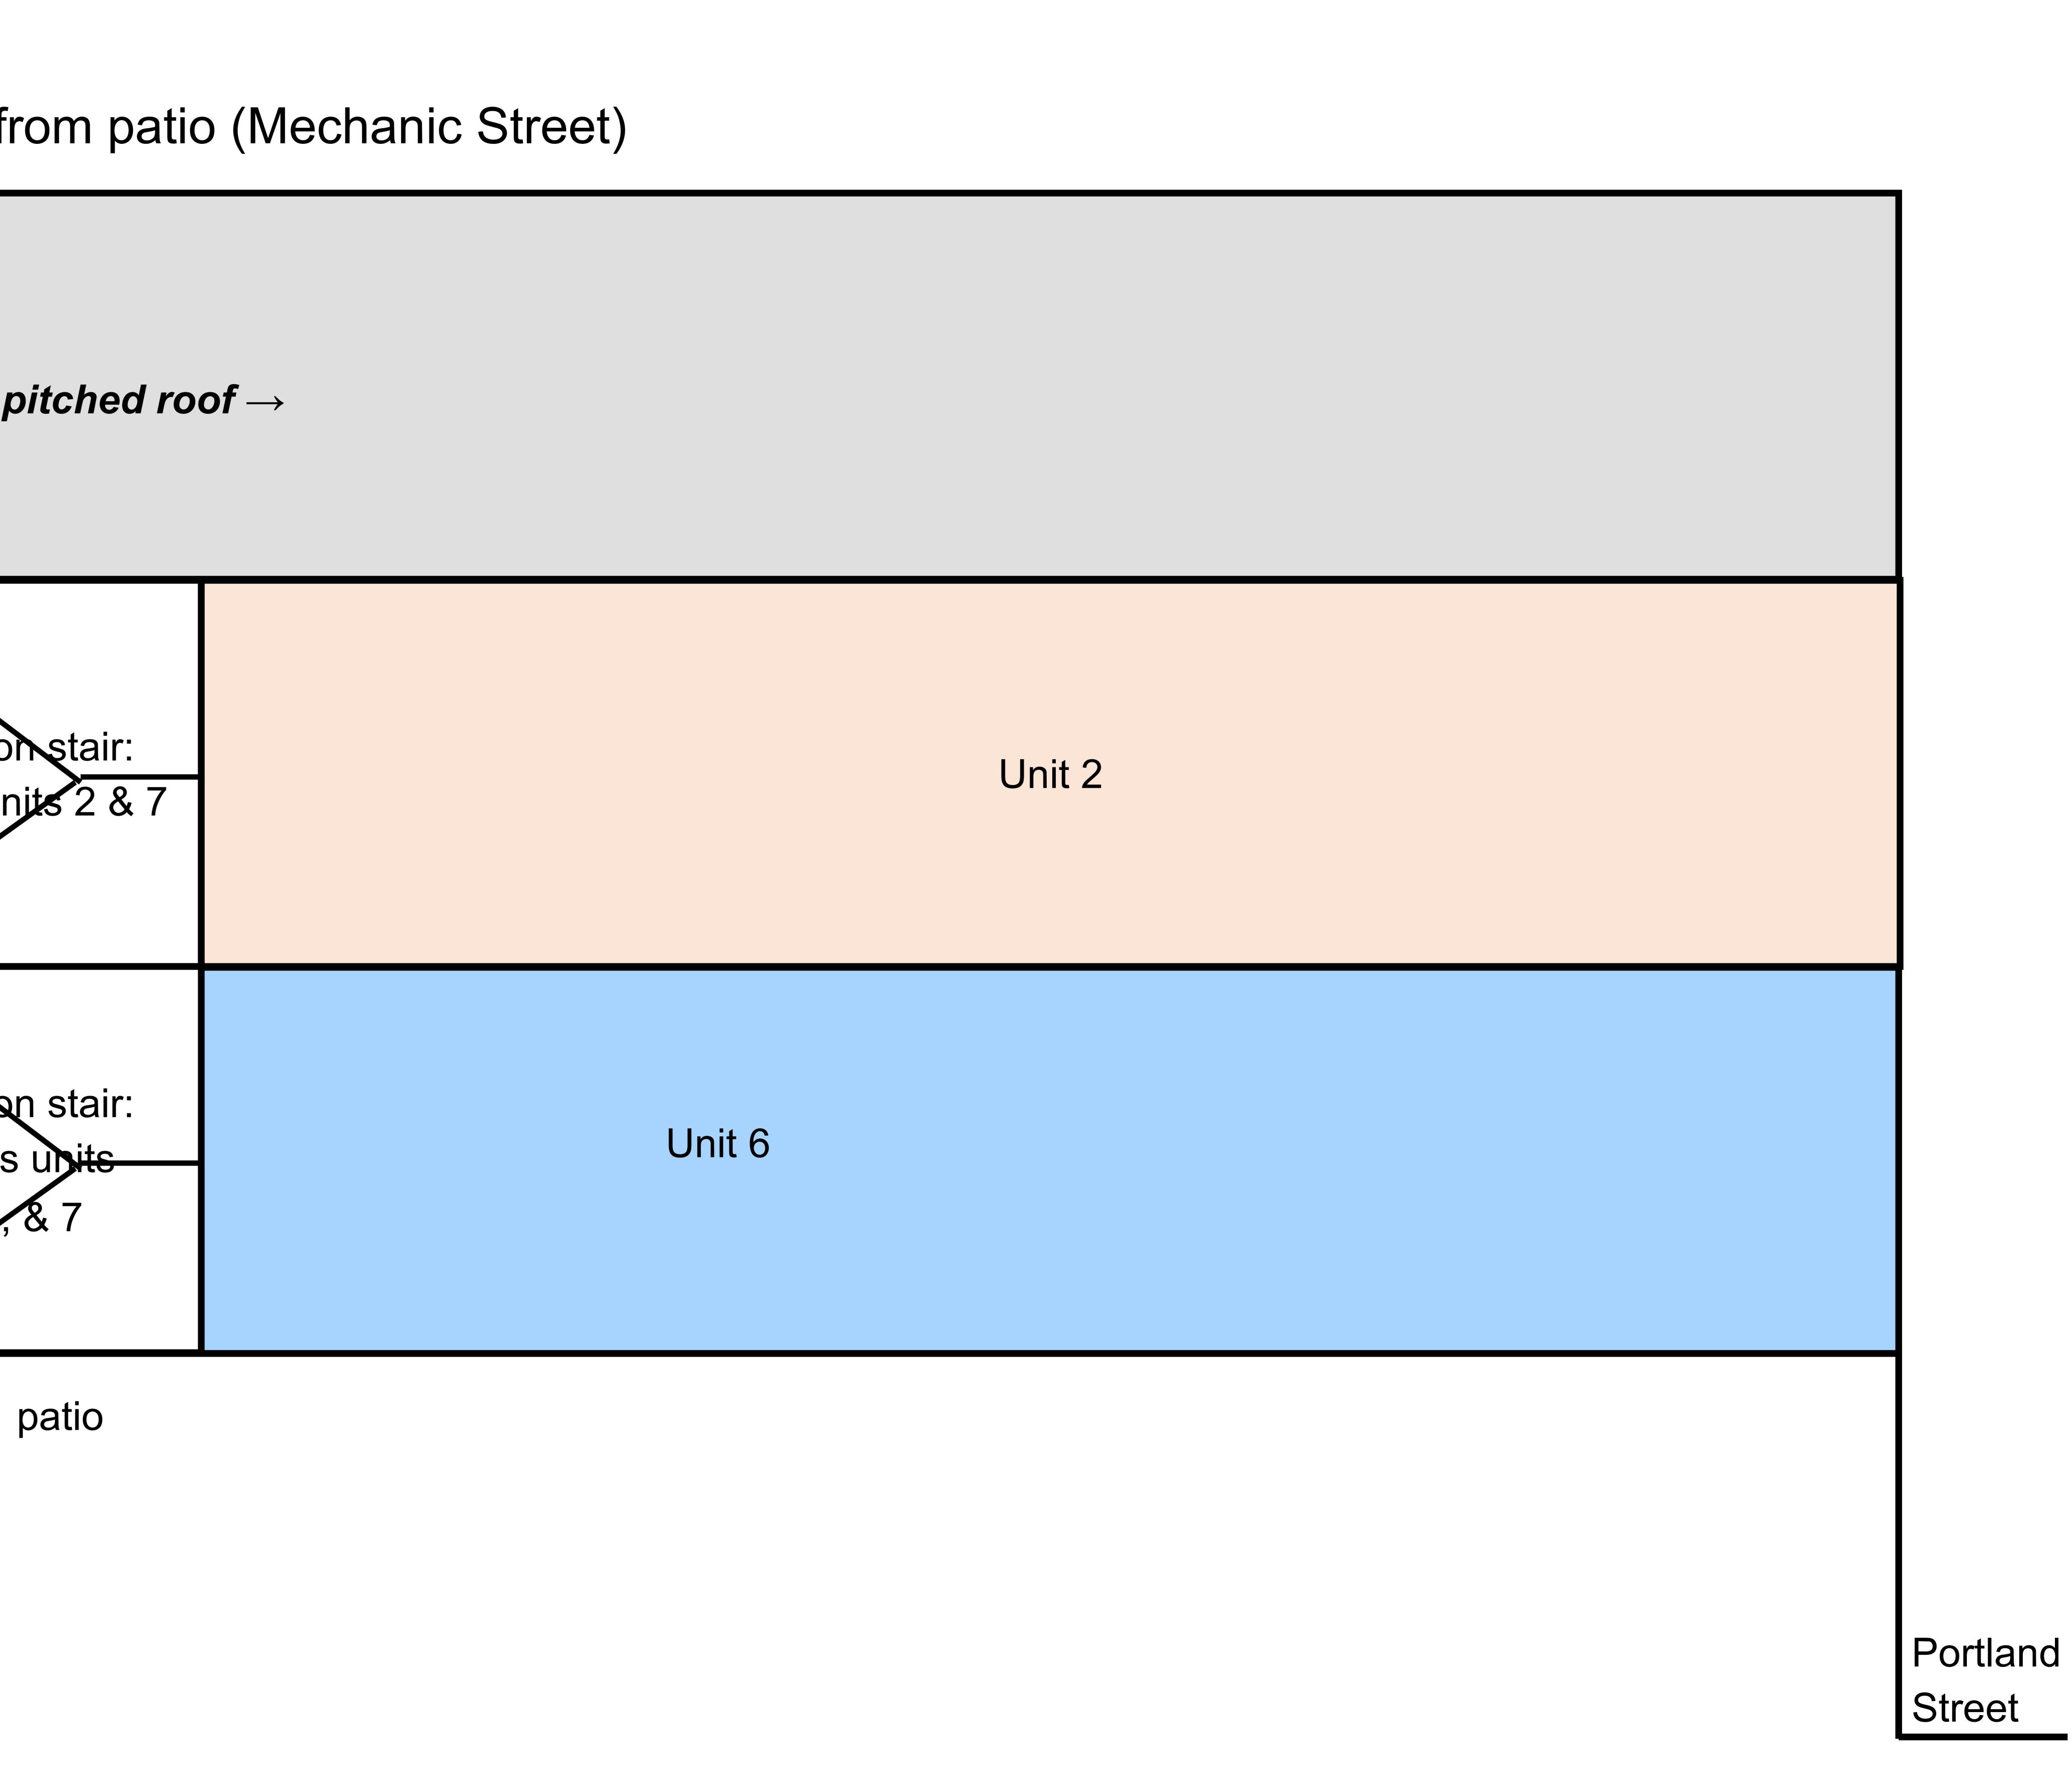

|                | Unit<br>(upper le                                |  | <i>← pitc</i>                       |
|----------------|--------------------------------------------------|--|-------------------------------------|
| it 7<br>level) | common<br>stair:<br>serves<br>units<br>7, 3, & 5 |  | common st<br>serves units           |
|                | common<br>stair:<br>serves<br>units<br>7, 3, & 5 |  | common st<br>serves ur<br>6, 2, & 7 |