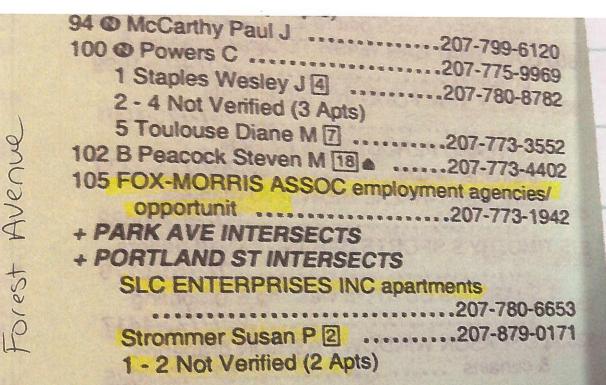

# **CITY OF PORTLAND**

Application for Legalization of Nonconforming Dwelling Units Section 14-391 – In effect March 24, 2004

| 102 Portland Stra                                                                                                                                                                                                                                                                     | at                                                                                                                                                                                                                    |
|---------------------------------------------------------------------------------------------------------------------------------------------------------------------------------------------------------------------------------------------------------------------------------------|-----------------------------------------------------------------------------------------------------------------------------------------------------------------------------------------------------------------------|
| Location/Address of Legalization: 102 Portland Stre                                                                                                                                                                                                                                   |                                                                                                                                                                                                                       |
| Tax Assessor's Chart/Block/Lot: 036 / H001 Ø                                                                                                                                                                                                                                          |                                                                                                                                                                                                                       |
| Owner Name: Lone Palm LLC                                                                                                                                                                                                                                                             | Cost of Work: \$ 0.00                                                                                                                                                                                                 |
| Address (if different than above): 217 Commercial Street                                                                                                                                                                                                                              |                                                                                                                                                                                                                       |
| Portland, Maine 04101                                                                                                                                                                                                                                                                 | Fee: \$ 800.00                                                                                                                                                                                                        |
|                                                                                                                                                                                                                                                                                       | (\$300 per legalized unit & \$100 per C of O)                                                                                                                                                                         |
| Telephone: 207.899.0155                                                                                                                                                                                                                                                               |                                                                                                                                                                                                                       |
| E-Mail: tom@federlemahoney.com                                                                                                                                                                                                                                                        | <b>Total DUE: </b> \$800.00                                                                                                                                                                                           |
| <b>Requested # of Units to be legalized:</b> Two                                                                                                                                                                                                                                      | Total bldg. units:                                                                                                                                                                                                    |
| 1,40                                                                                                                                                                                                                                                                                  | Seven                                                                                                                                                                                                                 |
| Current # of Legal D.U.: Three                                                                                                                                                                                                                                                        |                                                                                                                                                                                                                       |
| Current # of Legal D.U.: Timee                                                                                                                                                                                                                                                        |                                                                                                                                                                                                                       |
| Attach evidence that each requested unit to be legalized                                                                                                                                                                                                                              | Lovistod as of $0.4/0.1/0.5$                                                                                                                                                                                          |
| LIST evidence that you are submitting:                                                                                                                                                                                                                                                | 1 existed as 01 04/01/35.                                                                                                                                                                                             |
| LIST evidence that you are submitting.                                                                                                                                                                                                                                                |                                                                                                                                                                                                                       |
| Please see included 1940 Building Permit Application, 195                                                                                                                                                                                                                             | 57 Building Record, 1982 Certificate of Compliance, 1                                                                                                                                                                 |
| 1994 Reverse Directory & 2002 Reverse Directory. Also i                                                                                                                                                                                                                               | ncluded are building plans and a site plan.                                                                                                                                                                           |
| Attach evidence that the current owner/applicant neith                                                                                                                                                                                                                                | er constructed NOR established the non-                                                                                                                                                                               |
| conforming dwelling units to be legalized.                                                                                                                                                                                                                                            |                                                                                                                                                                                                                       |
| LIST evidence that you are submitting:                                                                                                                                                                                                                                                |                                                                                                                                                                                                                       |
| Current building of                                                                                                                                                                                                                                                                   | owners deed.                                                                                                                                                                                                          |
|                                                                                                                                                                                                                                                                                       |                                                                                                                                                                                                                       |
|                                                                                                                                                                                                                                                                                       |                                                                                                                                                                                                                       |
| I hereby certify that I am the Owner of Record of the above property, of                                                                                                                                                                                                              |                                                                                                                                                                                                                       |
| that I have been authorized by the owner to make this application as h<br>laws of this jurisdiction. In addition, if a permit for work described in<br>authorized representative shall have the authority to enter all areas co<br>provisions of the codes applicable to this permit. | this application is issued, I certify that the Code Official's                                                                                                                                                        |
| Signature of Applicant:                                                                                                                                                                                                                                                               | signed by Matt Provencal, Assoc. AIA<br>Matt Provencal, Assoc. AIA.<br>Matt Provencal, Assoc. AIA.<br>Hut Rubers and Assoc. AIA.<br>Hut Rubers and Assoc. AIA.<br>Hut Rubers and Assoc. AIA.<br>Date: August 13, 2014 |
| This is NOT a permit; you may NOT comme                                                                                                                                                                                                                                               | 1                                                                                                                                                                                                                     |
| City of Portland, 389 Congress Street, Room 315, Portland                                                                                                                                                                                                                             |                                                                                                                                                                                                                       |
| Application for Legalization of No<br>Page 3                                                                                                                                                                                                                                          |                                                                                                                                                                                                                       |
| 1 age .                                                                                                                                                                                                                                                                               | ·                                                                                                                                                                                                                     |