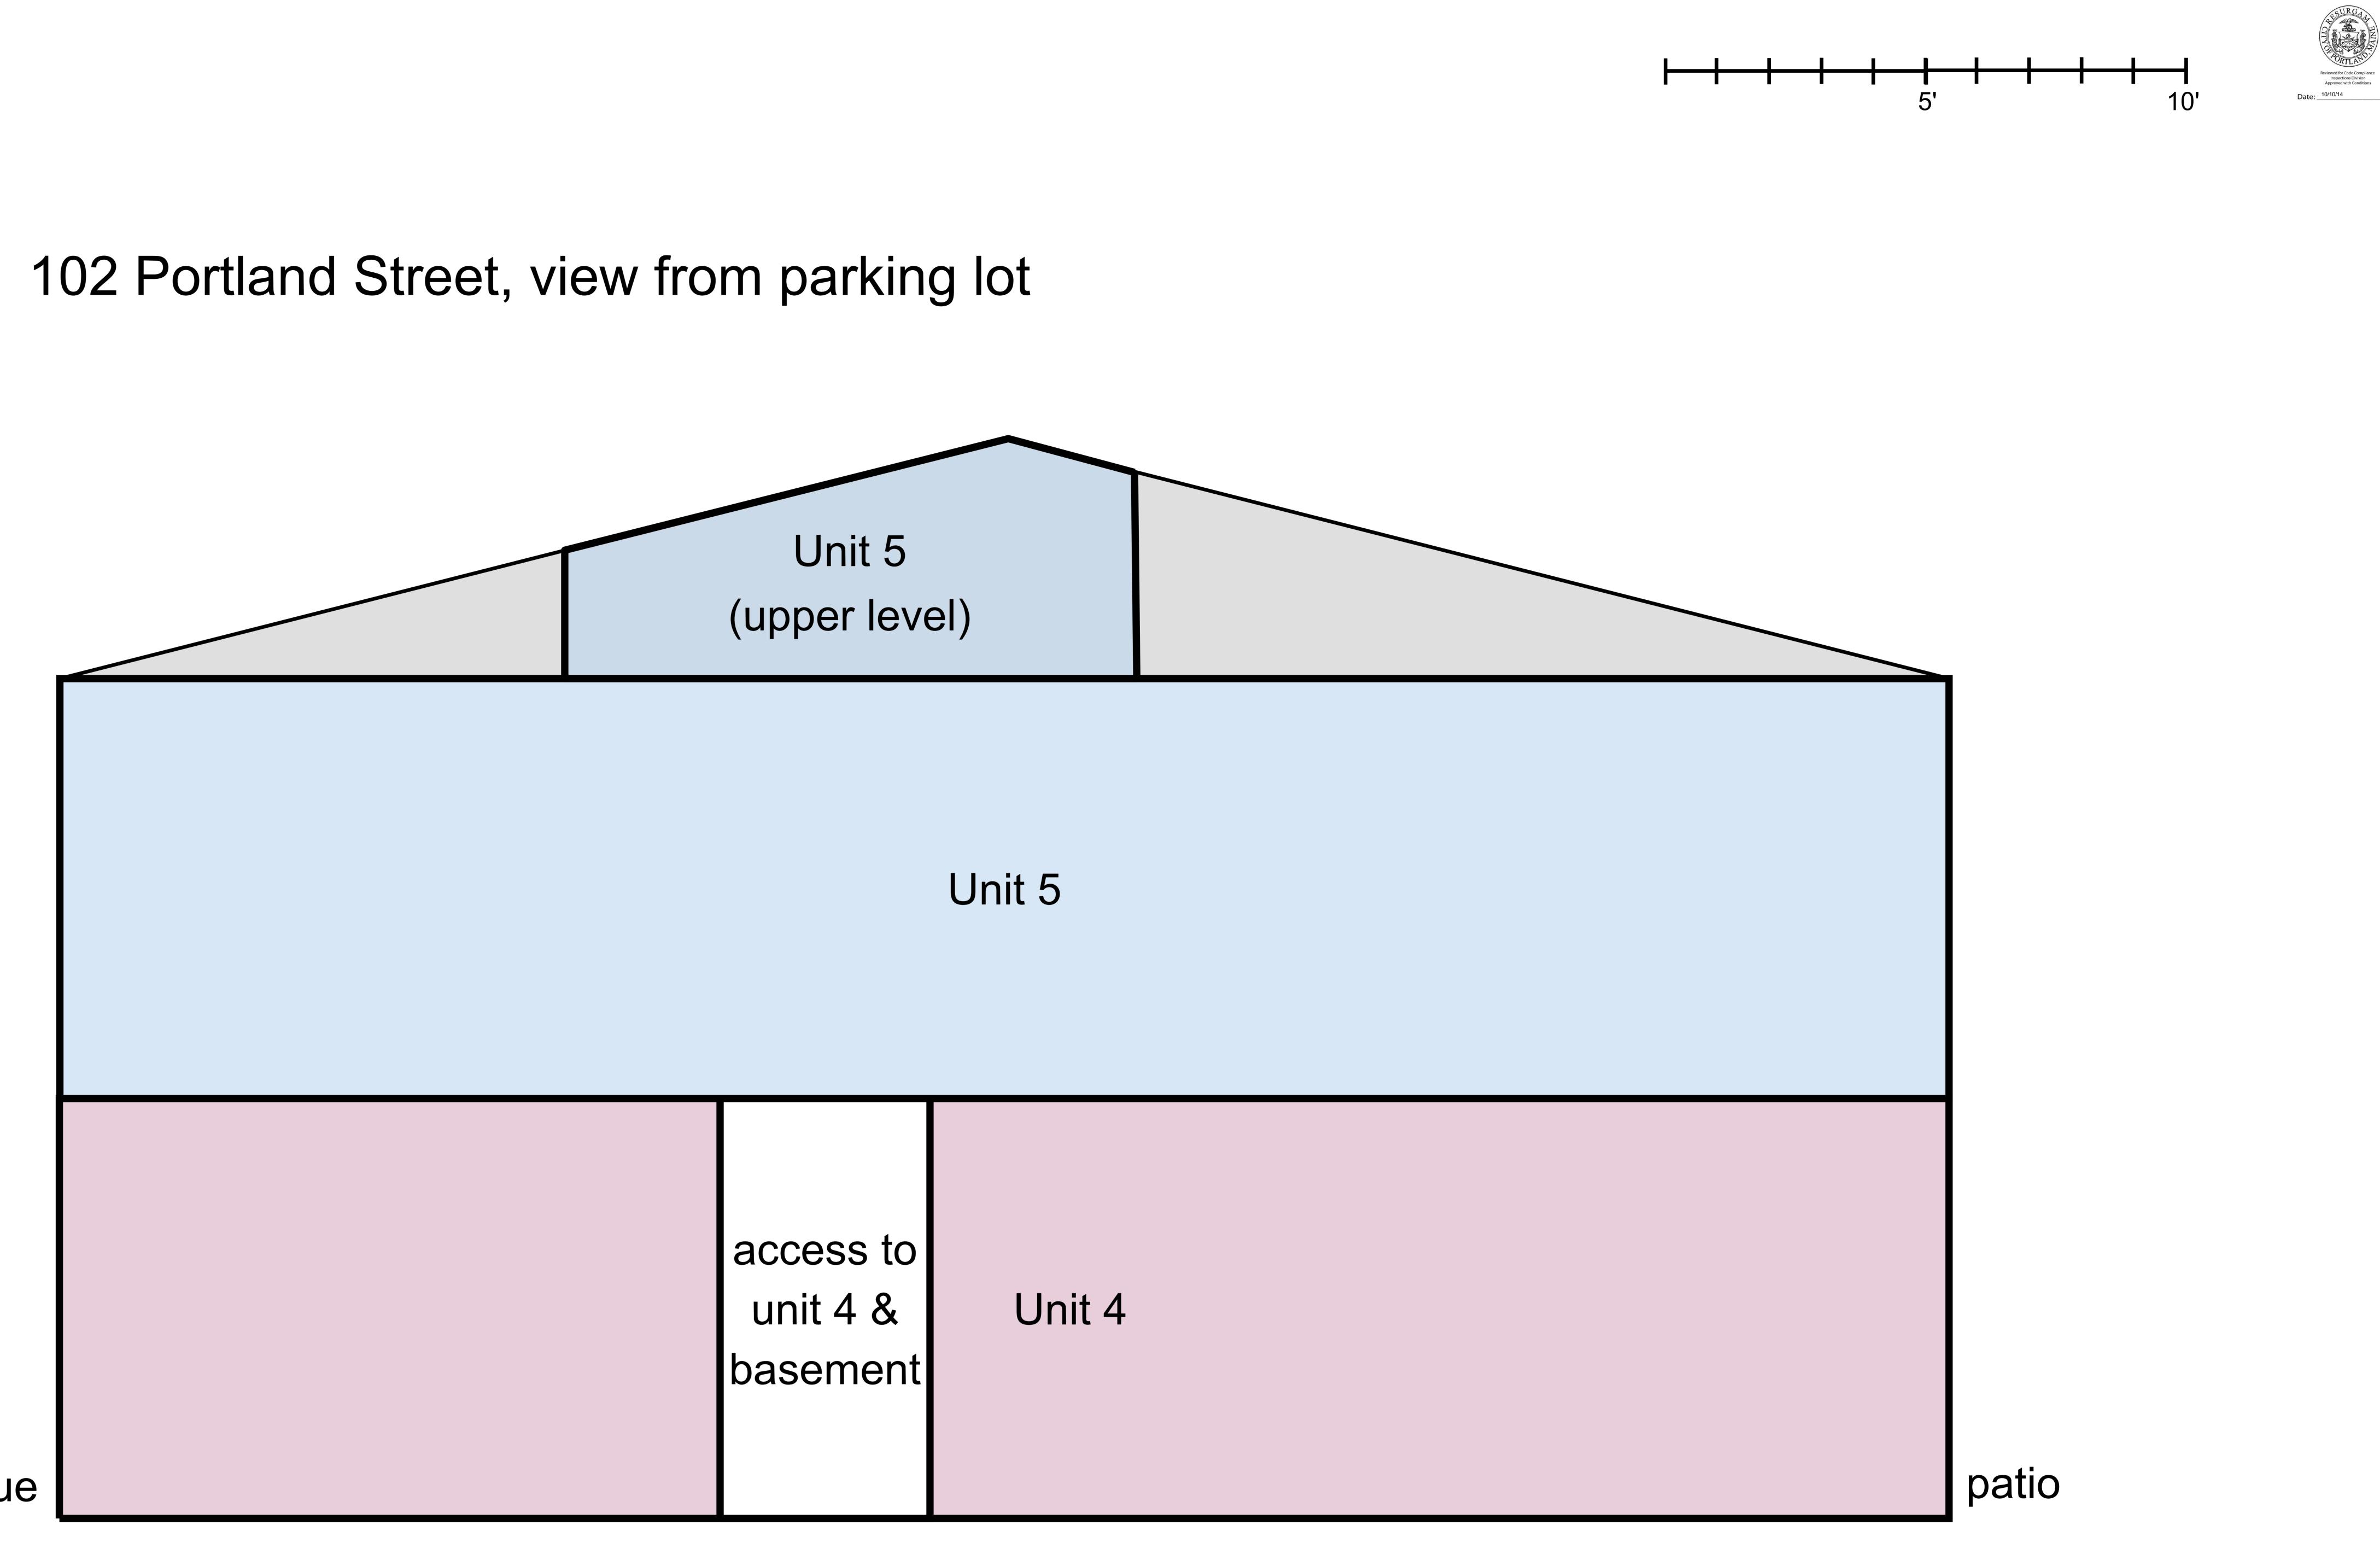

The building is currently a multi-use building with two business uses at the ground level of Portland Street and seven dwelling units on the uphill side of Forest Ave. There are currently three legal dwelling units and two business units at this property. Our application is to legalize two dwelling units, bringing the total dwelling units to five. Upon approval of this legalization we would continue our currently submitted 'Change of Use' application (#201401629) for the final two dwelling units.