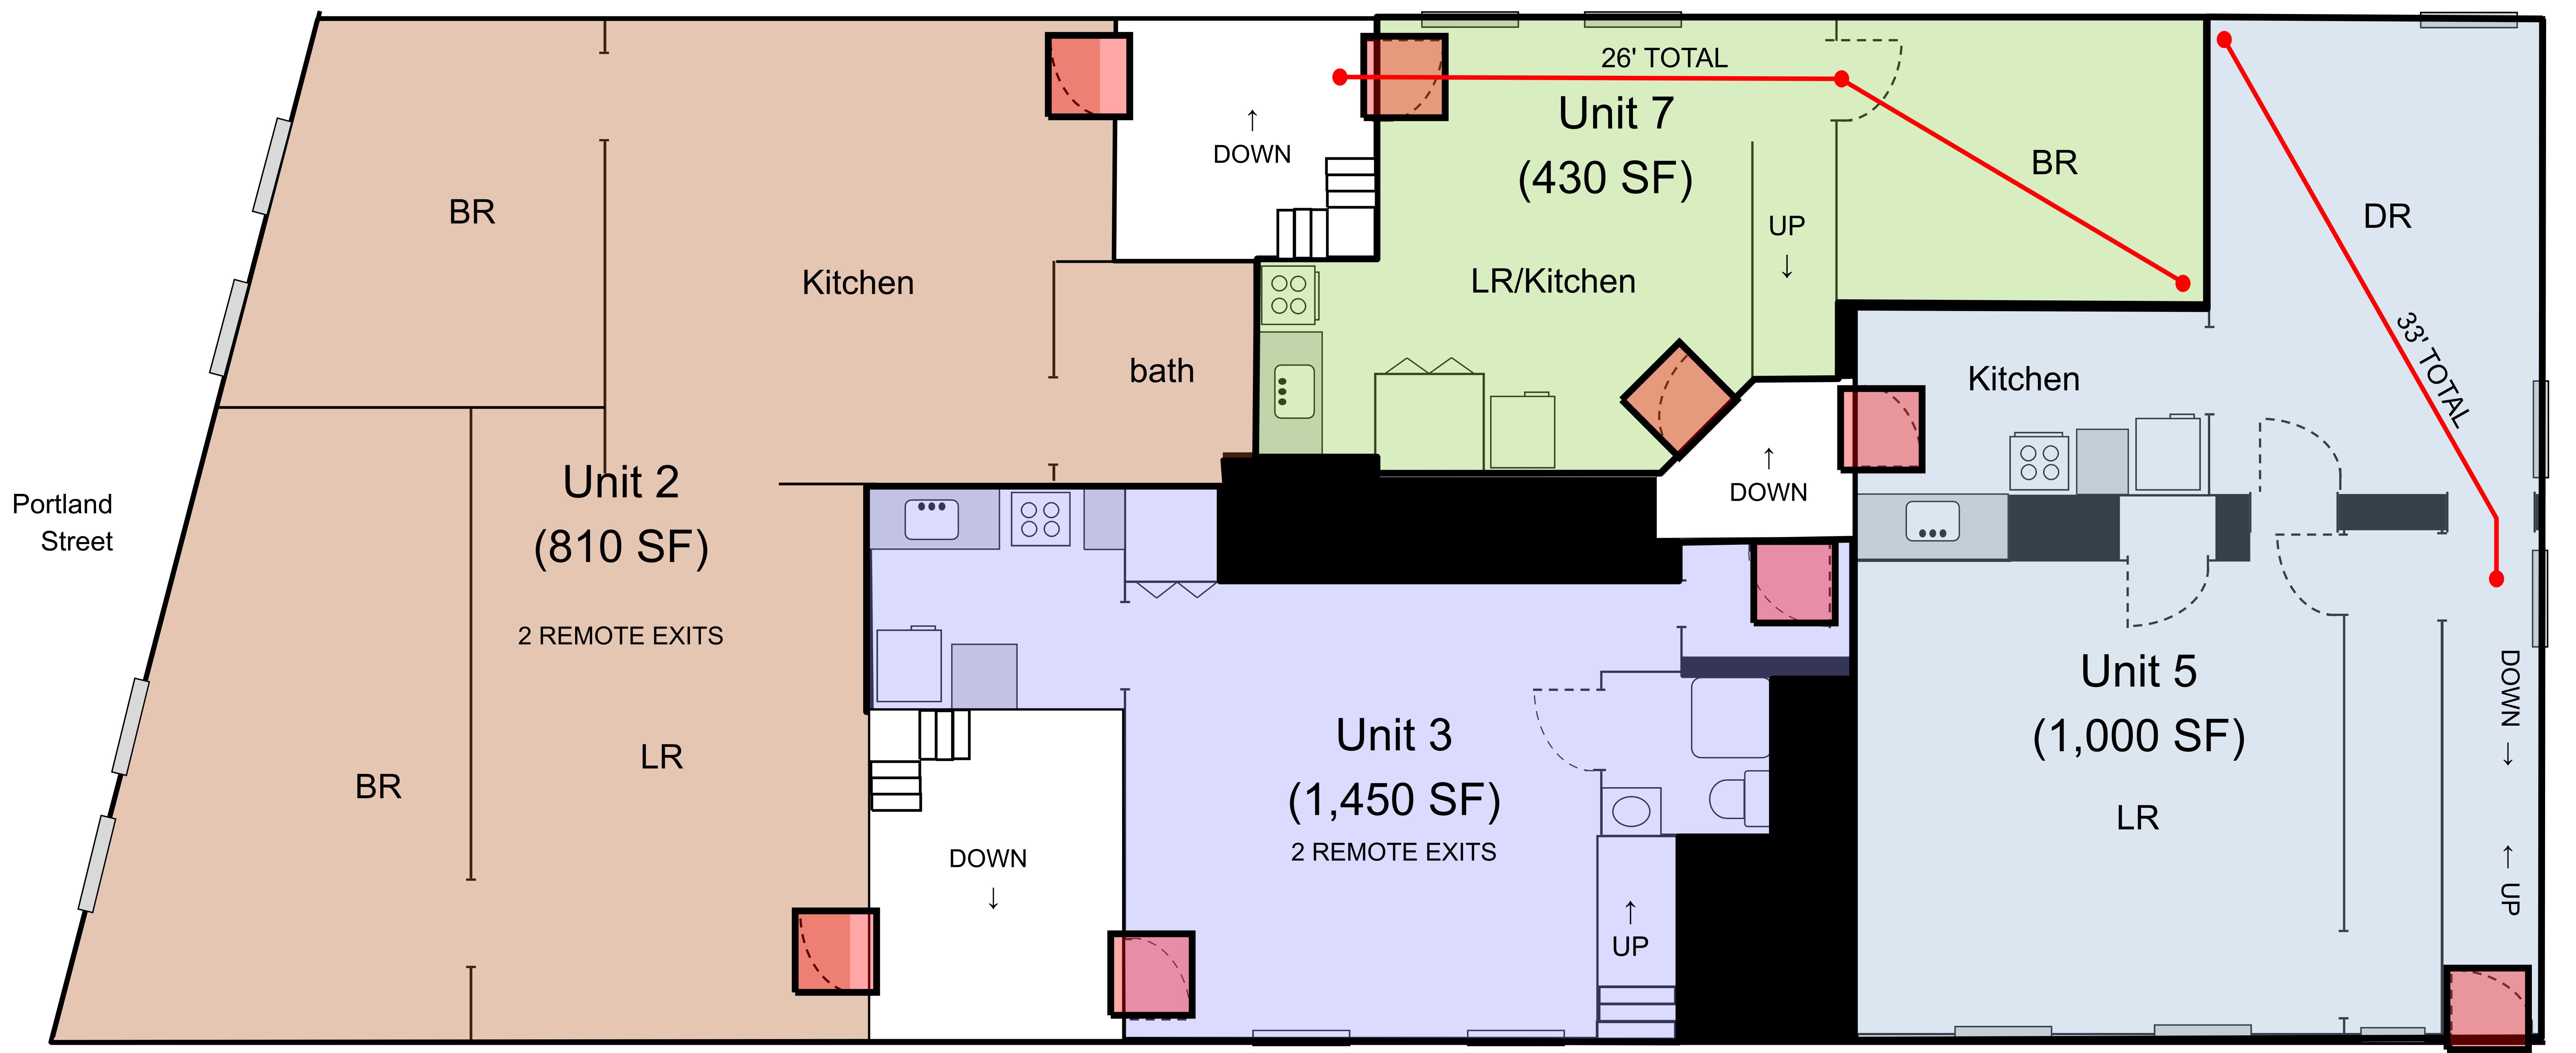

- The 1st floor Mercantile or Business use must be separated from the residential uses by a floor/ ceiling assembly with a one hour fire rating. The space contains a suspended acoustical tile ceiling with no fire rating currently. We propose a 2 Hour fire rated floor/ ceiling assembly by a suspended GWB ceiling meeting UL L212.
- 2. Each dwelling unit needs to be separated from one another by a fire rating of one hour. It appears that the walls meet this requirement, however partially demolishing the walls are the only way to verify 100%.
- 3. Each dwelling unit door needs to have a fire rating of 60 min. It appears the existing doors meet this requirement, UL fire rating tags should be on all doors.
- 4. Exit stairs must be fully enclosed by a fire rating of not less than one hour. The existing stairs appear to meet this requirement.
- 5. Most units have two means of egress though they are not all remote. The travel distance for the units at the first floor must meet 75' for a single exit; all of the units appear to meet this requirement. Travel distance at the second floor must meet 50' travel distance for a single exit; these units appear to meet this requirement (including the minor 3rd floor space). Unit #3 at the third floor appears to exceed the maximum travel distance requirement of 50' per IBC 2009 & 75' per NFPA 101 (77' actual), however it does meet the maximum travel distance of 175' to the building exit and includes two exits.
- 6. Photoelectric smoke detectors & carbon monoxide detectors will be required in sleeping rooms. The city of Portland Fire Department may require this system to be supervised with manual pull stations at exits.
- 7. Fire extinguishers shall be located in exit corridors.
- 8. New Handrails must meet a minimum height of 34" and guardrails must meet 42". Existing handrails and guards can meet 30"