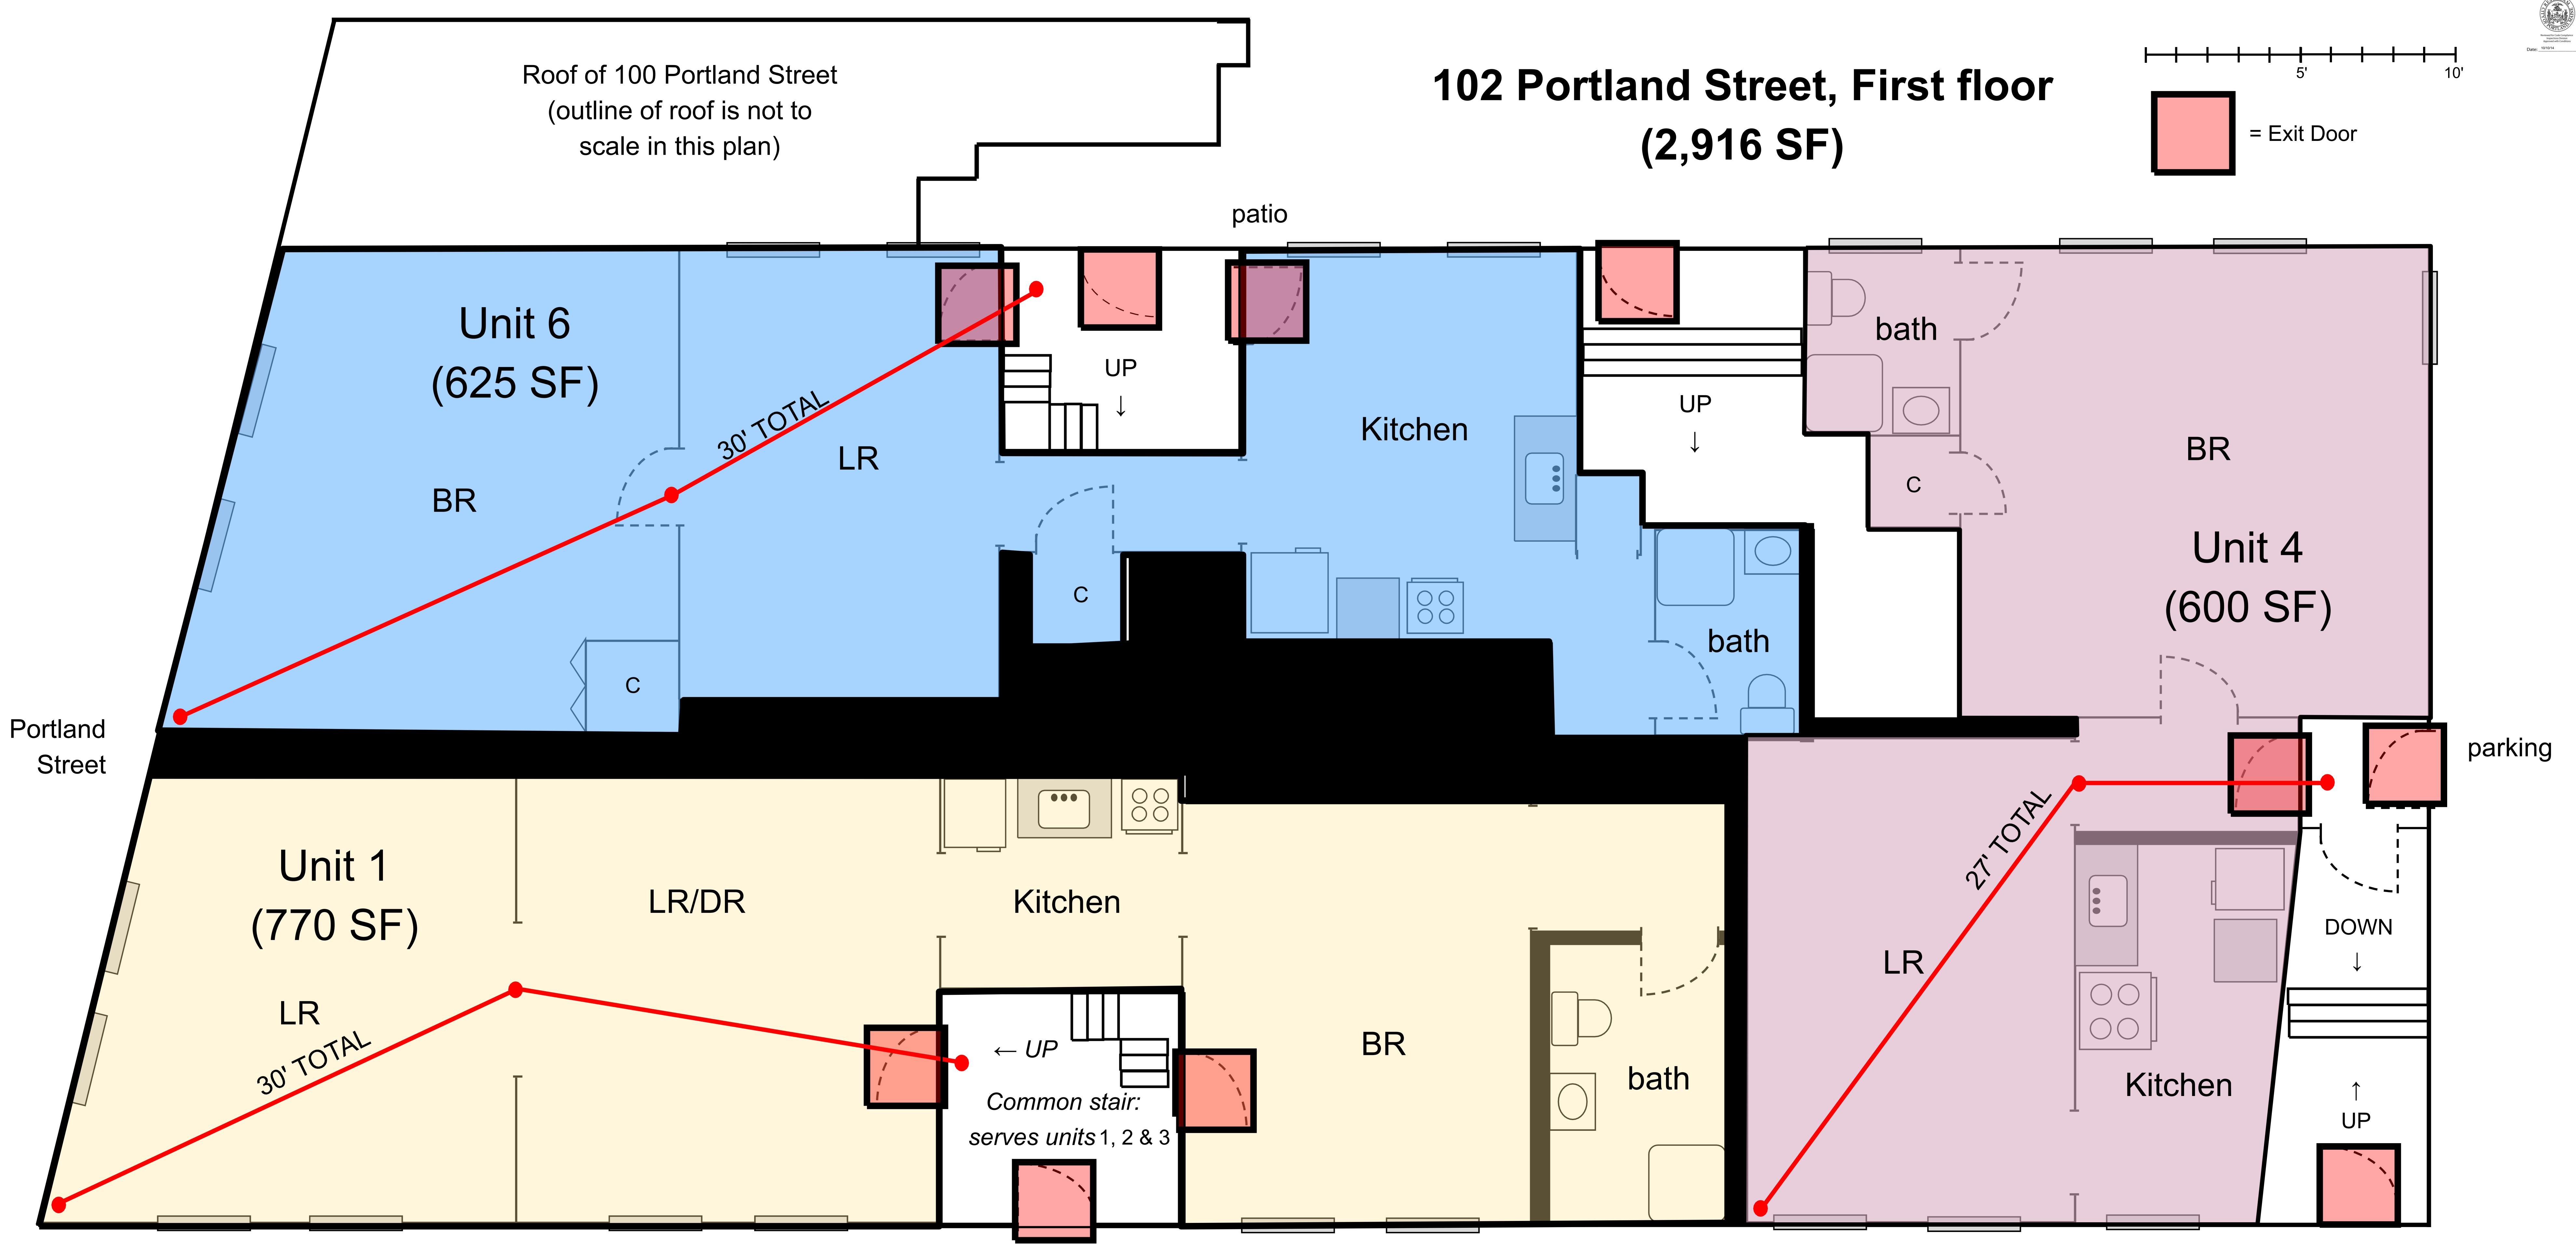

- The 1st floor Mercantile or Business use must be separated from the residential uses by a floor/ ceiling assembly with a one hour fire rating. The space contains a suspended acoustical tile ceiling with no fire rating currently. We propose a 2 Hour fire rated floor/ ceiling assembly by a suspended GWB ceiling meeting UL L212.
- 2. Each dwelling unit needs to be separated from one another by a fire rating of one hour. It appears that the walls meet this requirement, however partially demolishing the walls are the only way to verify 100%.
- 3. Each dwelling unit door needs to have a fire rating of 60 min. It appears the existing doors meet this requirement, UL fire rating tags should be on all doors.
- 4. Exit stairs must be fully enclosed by a fire rating of not less than one hour. The existing stairs appear to meet this requirement.
- 5. Most units have two means of egress though they are not all remote. The travel distance for the units at the first floor must meet 75' for a single exit; all of the units appear to meet this requirement. Travel distance at the second floor must meet 50' travel distance for a single exit; these units appear to meet this requirement (including the minor 3rd floor space). Unit #3 at the third floor appears to exceed the maximum travel distance requirement of 50' per IBC 2009 & 75' per NFPA 101 (77' actual), however it does meet the maximum travel distance of 175' to the building exit and includes two exits.
- 6. Photoelectric smoke detectors & carbon monoxide detectors will be required in sleeping rooms. The city of Portland Fire Department may require this system to be supervised with manual pull stations at exits.
- 7. Fire extinguishers shall be located in exit corridors.
- 8. New Handrails must meet a minimum height of 34" and guardrails must meet 42". Existing handrails and guards can meet 30"