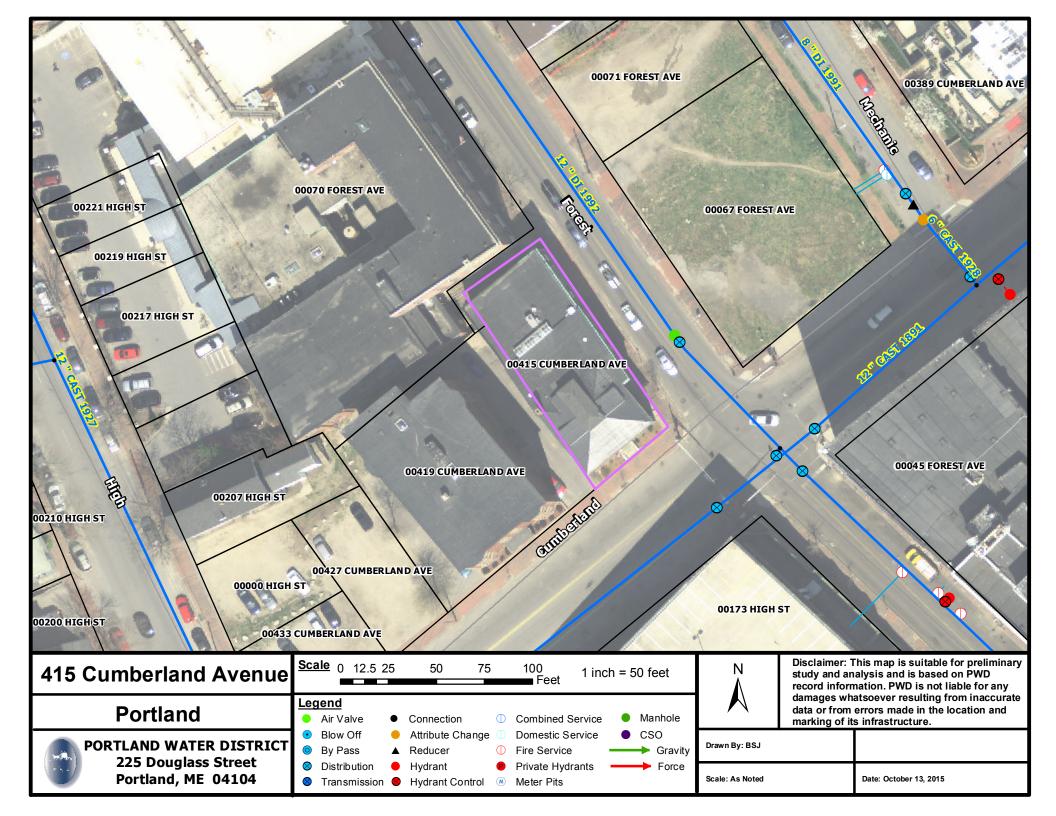

## Patrick,

Attached is a copy of PWD's infrastructure map noting the location and sizes of the public water mains near 415 Cumberland Avenue - Portland. It is possible to make a new service connection into a public main only after proper review and approval by PWD. Below is a description of the general process for having a new service line installed on the public water system.