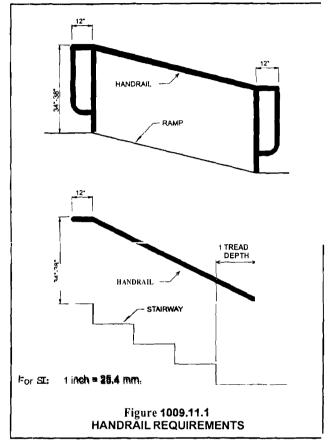

- 1. We are interpreting the entry addition to be an Assembly Use:A-3 (the existing building has a variety of uses but we feel the entry should be A-3. We do not anticipate any fixed seating or food serve. It's simply a circulation and waiting zone supporting the main building.)
- 2. The entries construction type will be type 2B. Masonry exterior veneer, metal stud back-up. Tube steel and Cold form steel wall and roof framing components.
- 3. The area of the First Floor of the YMCA main building is 31,695 sf. The new addition will add 2,300 sf to this number.
- 4. I'll look into this a bit more. Obviously 1009.11.2 would require intermediate rails (3) to be exact (we'd space them evenly over the 16'-0" stair width on 48" centers). What I'm wondering is were/how the limit of the public way comes into play in this situation. Let me know what you think.
- 5. Do to the building being considered Type 26 construction we are utilizing fire retardant roof sheathing as allowed by 603.1,1.3 and Table 601, note C.3.i.