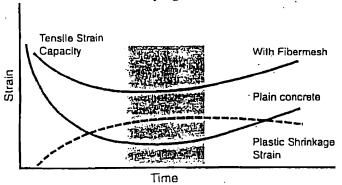

- 1. We are interpreting the entry addition to be an Assembly Use:A-3 (the existing building has a variety of uses but we feel the entry should be A-3. We do not anticipate any fixed seating or food serve. It's simply a circulation and waiting zone supporting the main building.)
- 2. The entries construction type will be type 2B. Masonry exterior veneer, metal stud back-up. Tube steel and Cold form steel wall and roof framing components.
- 3. The area of the First Floor of the YMCA main building is 31,695 sf. The new addition will add 2,300 sf to this number.
- 4. I'll look into this a bit more. Obviously 1009.11.2 would require intermediate rails (3) to be exact (we'd space them evenly over the 16'-0" stair width on 48" centers). What I'm wondering is were/how the limit of the public way comes into play in this situation. Let me know what you think.
- 5. Do to the building being considered Type 26 construction we are utilizing fire retardant roof sheathing as allowed by 603.1,1.3 and Table 601, note C.3.i.