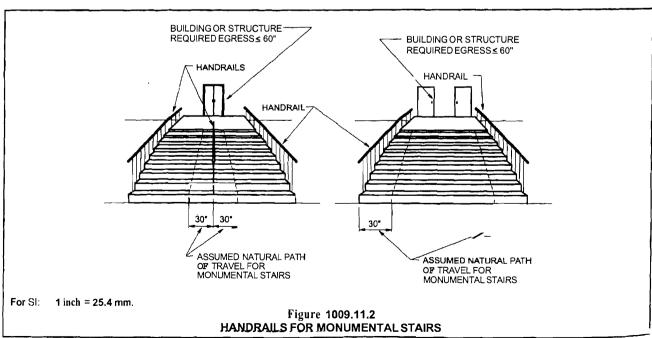

- 1. We are interpreting the entry addition to be an Assembly Use:A-3 (the existing building has a variety of uses but we feel the entry should be A-3. We do not anticipate any fixed seating or food serve. It's simply a circulation and waiting zone supporting the main building.)
- 2. The entries construction type will be type 2B. Masonry exterior veneer, metal stud back-up. Tube steel and Cold form steel wall and roof framing components.
- 3. The area of the First Floor of the YMCA main building is 31,695 sf. The new addition will add 2,300 sf to this number.
- 4. I'll look into this a bit more. Obviously 1009.11.2 would require intermediate rails (3) to be exact (we'd space them evenly over the 16'-0" stair width on 48" centers). What I'm wondering is were/how the limit of the public way comes into play in this situation. Let me know what you think.
- 5. Do to the building being considered Type 26 construction we are utilizing fire retardant roof sheathing as allowed by 603.1,1.3 and Table 601, note C.3.i.