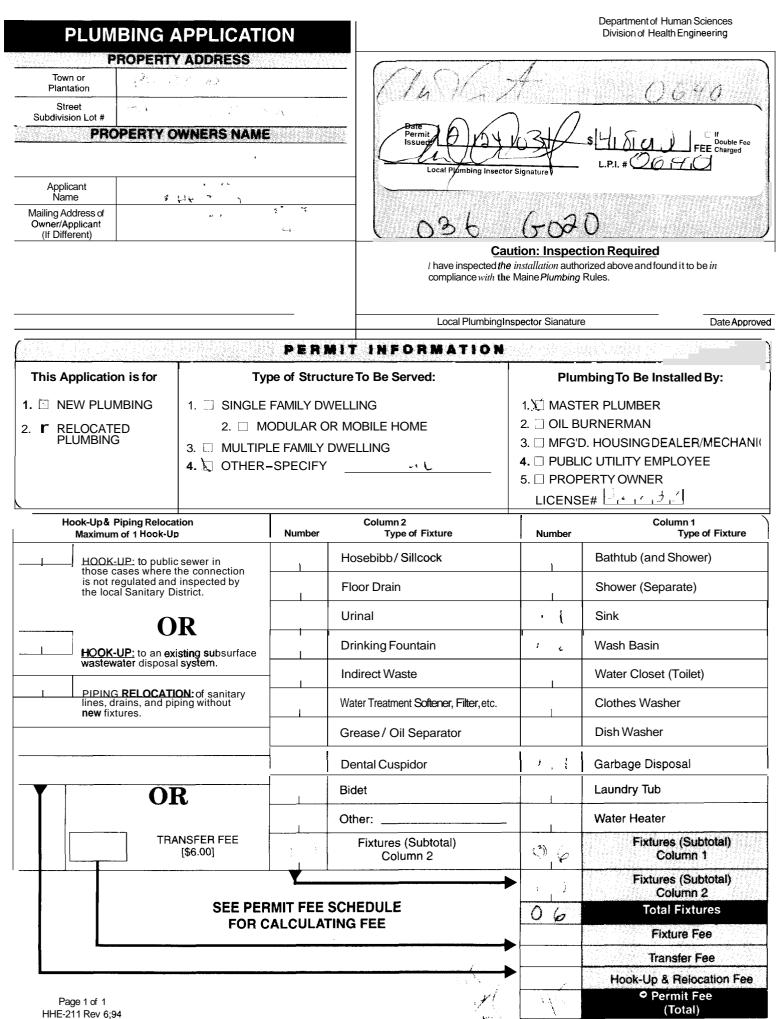

| City of Portland, Main                             | e - Building or Use | Permit Application            | on Per                 | mit N                                  | CBL:                      |  |  |
|----------------------------------------------------|---------------------|-------------------------------|------------------------|----------------------------------------|---------------------------|--|--|
| <b>389</b> Congress Street, 0410                   | e                   |                               |                        | 02-1408                                | 036 G020001               |  |  |
| Location of Construction: Owner Name:              |                     |                               | Dwner                  | Address: FEB 2 1-20                    | ンしょう Phone:               |  |  |
| 70 Forest Ave Young Mens                           |                     |                               |                        | brest Ave                              | 207-874-1111              |  |  |
| Business Name: Contractor Name                     |                     | 5:                            | Contra                 | etar A Topes OF PORT                   | I AND Phone               |  |  |
| n/a                                                | Wright Ryan         | Wright Ryan Construction, Inc |                        | 10 Danforth Street Portland 2077733625 |                           |  |  |
| Lessee/Buyer's Name                                | Phome:              |                               | Permit                 | Туре:                                  | Zone:                     |  |  |
| n/a                                                | n/a                 |                               | Alter                  | rations - Commercial                   |                           |  |  |
| Past Use:                                          | Proposed Use:       |                               | Permi                  | t Fee: Cost of Work                    | k: CEO District:          |  |  |
| Commercial / Teen Center                           | Commercial/T        | Commercial/Teen Center        |                        | \$583.00 \$80,00                       | 00.00 2                   |  |  |
|                                                    |                     |                               |                        | Denied                                 | Use Group: $f_3$ Type:    |  |  |
| Proposed Project Description:                      |                     |                               |                        |                                        | CARA                      |  |  |
| Renovations that include Improvements to Emergency |                     | y Lighting and                | Signatu                |                                        | Signature: Mach           |  |  |
| Handicap Accessibility                             | ) Fitting fund      |                               | STRIAN ACTIVITIES DIST | TRICT (P.A.D.) (                       |                           |  |  |
|                                                    |                     | -7 (jak                       | Action                 | Approved App                           | roved w/Conditions Denied |  |  |
|                                                    |                     |                               | Signat                 | ure:                                   | Date:                     |  |  |
| Permit Taken By:                                   | Date Applied For:   |                               |                        | Zoning Approva                         | ıl                        |  |  |
| gg                                                 | 1213112002          |                               |                        | 8 11                                   | /                         |  |  |
|                                                    |                     | Special Zone or Rev           | iews                   | Zoning Appeal                          | Historie Preservation     |  |  |
|                                                    |                     | Shoreland                     |                        | Variance                               | Nøt in District or Landma |  |  |
|                                                    |                     | Wetland                       |                        | [ Miscellaneous                        | Does Not Require Review   |  |  |
|                                                    |                     | Flood Zone                    |                        | Conditional Use                        | Requires Review           |  |  |
|                                                    |                     | Subdivision                   |                        | Interpretation                         | Approved                  |  |  |
|                                                    |                     | Site Plan                     |                        | Approved                               | Approved w/Conditions     |  |  |
|                                                    |                     | Maj A Minor 🗌 M               | M                      | Denied                                 | Denied                    |  |  |
|                                                    |                     | Jate: 12/31                   | 702                    | late:                                  | Date:                     |  |  |