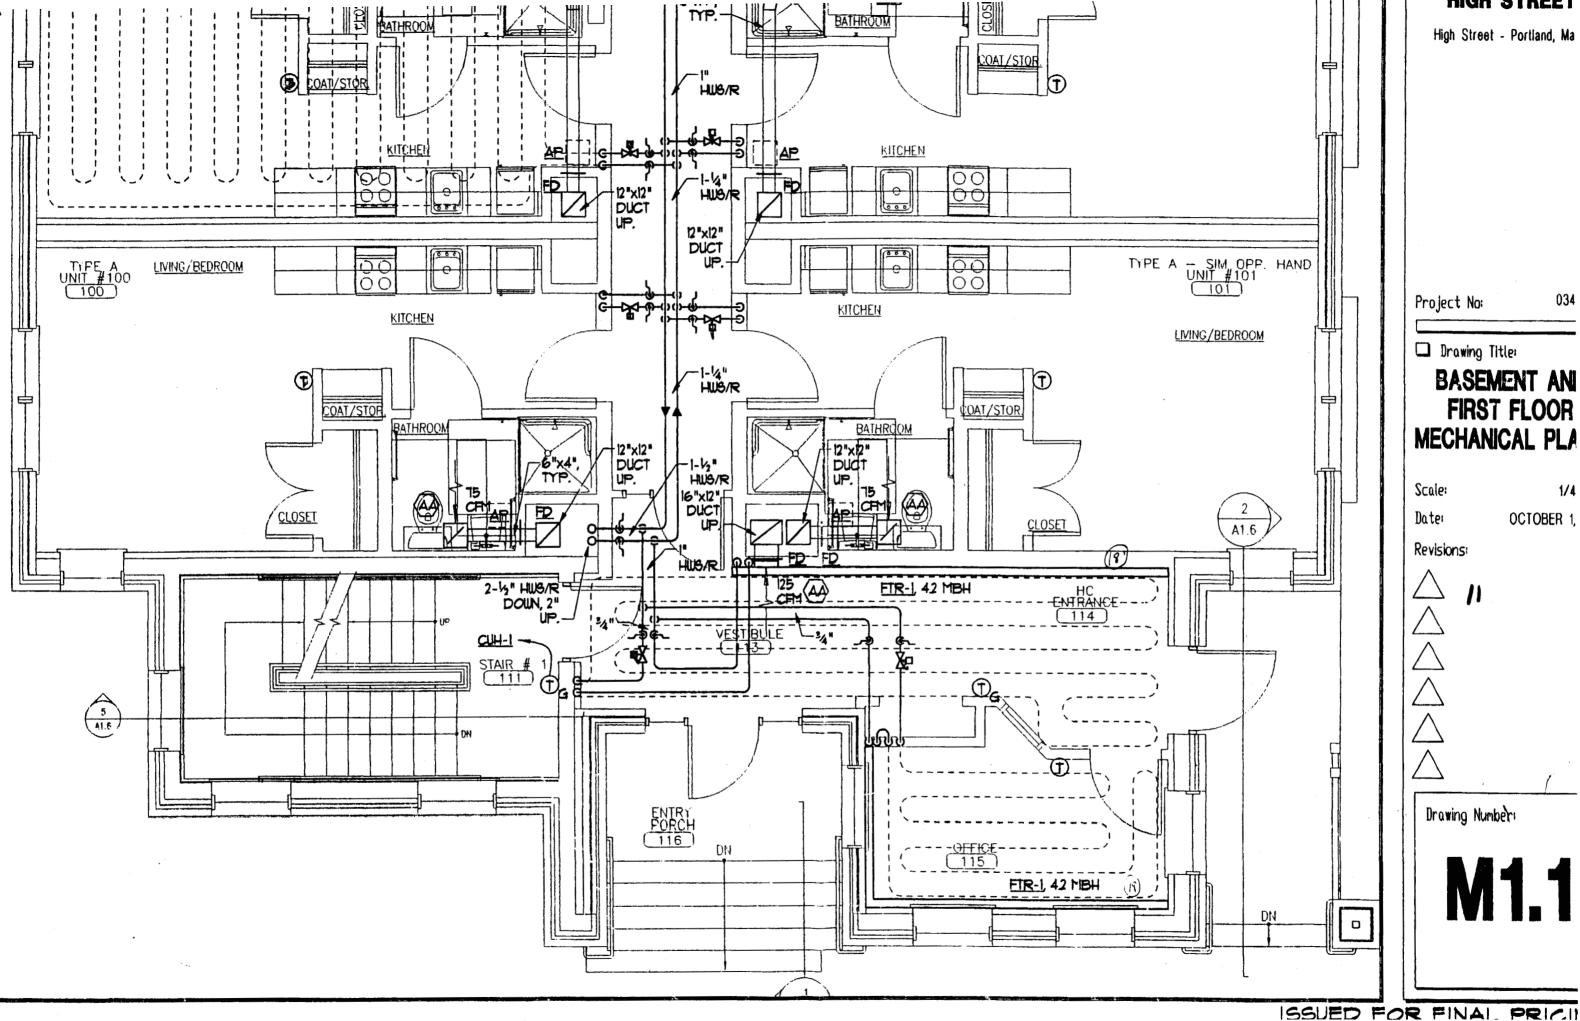

| Location / CBL 231 High St / 036G020001                          | Use of Building Apartment Date 9/19/65      |
|------------------------------------------------------------------|---------------------------------------------|
| Name and address of owner of appliance                           | CCYSRO, L.P.                                |
| 10 Forest Ave. Fortland,                                         | ME GUIOI                                    |
| Installer's name and address Airtemp 11 W                        | (2007) 774-7200                             |
| S. Partland, ME 04106                                            | Telephone (207) 774-2300                    |
| Location of appliance: > boiler + water hoater                   | Type of Chimney:                            |
| Basement                                                         | Masonry Lined                               |
| ☐ Attic                                                          | Factory built PRRMIENSUSD                   |
|                                                                  |                                             |
| Type of Fuel:                                                    | □ Metal SEP 2 0 2005                        |
| Gas 🗅 Oil 🗅 Solid                                                | Factory Built U.L. Listing #                |
| Boiler: HB Smith                                                 | CITY OF PORTLAND                            |
| Appliance Name: Water water . Bock                               | Direct Vent CITT OF FORTLAND                |
| U.L. Approved X Yes \( \) No ERV: Breenhack                      | Type UL#                                    |
| Will appliance be installed in accordance with the manufacture's | Type of Fuel Tank                           |
| installation instructions? Yes                                   | □ Oil                                       |
| , ,                                                              | Be Gas Natural Notank                       |
| IF NO Explain:                                                   |                                             |
|                                                                  | Size of Tank                                |
| The Type of License of Installer:                                | Number of Tanks                             |
| ☐ Master Plumber #                                               | Admitted of Turks                           |
| □ Solid Fuel #                                                   | Distance from Tank to Center of Flame feet. |
| □ Oil #                                                          | . ,                                         |
| Gas # PNT 1977                                                   | Cost of Work: \$ 160,000                    |
| Other                                                            | Permit Fee: \$ 1380.00                      |
| Approved                                                         | Approved with Conditions                    |
| Fire:                                                            | ☐ See attached letter or requirement        |
| Ele.:                                                            | <b></b>                                     |
| Bldg.:                                                           |                                             |
| 1)//                                                             | Inspector's Signature Date Approved         |
| Signature of Installer                                           |                                             |