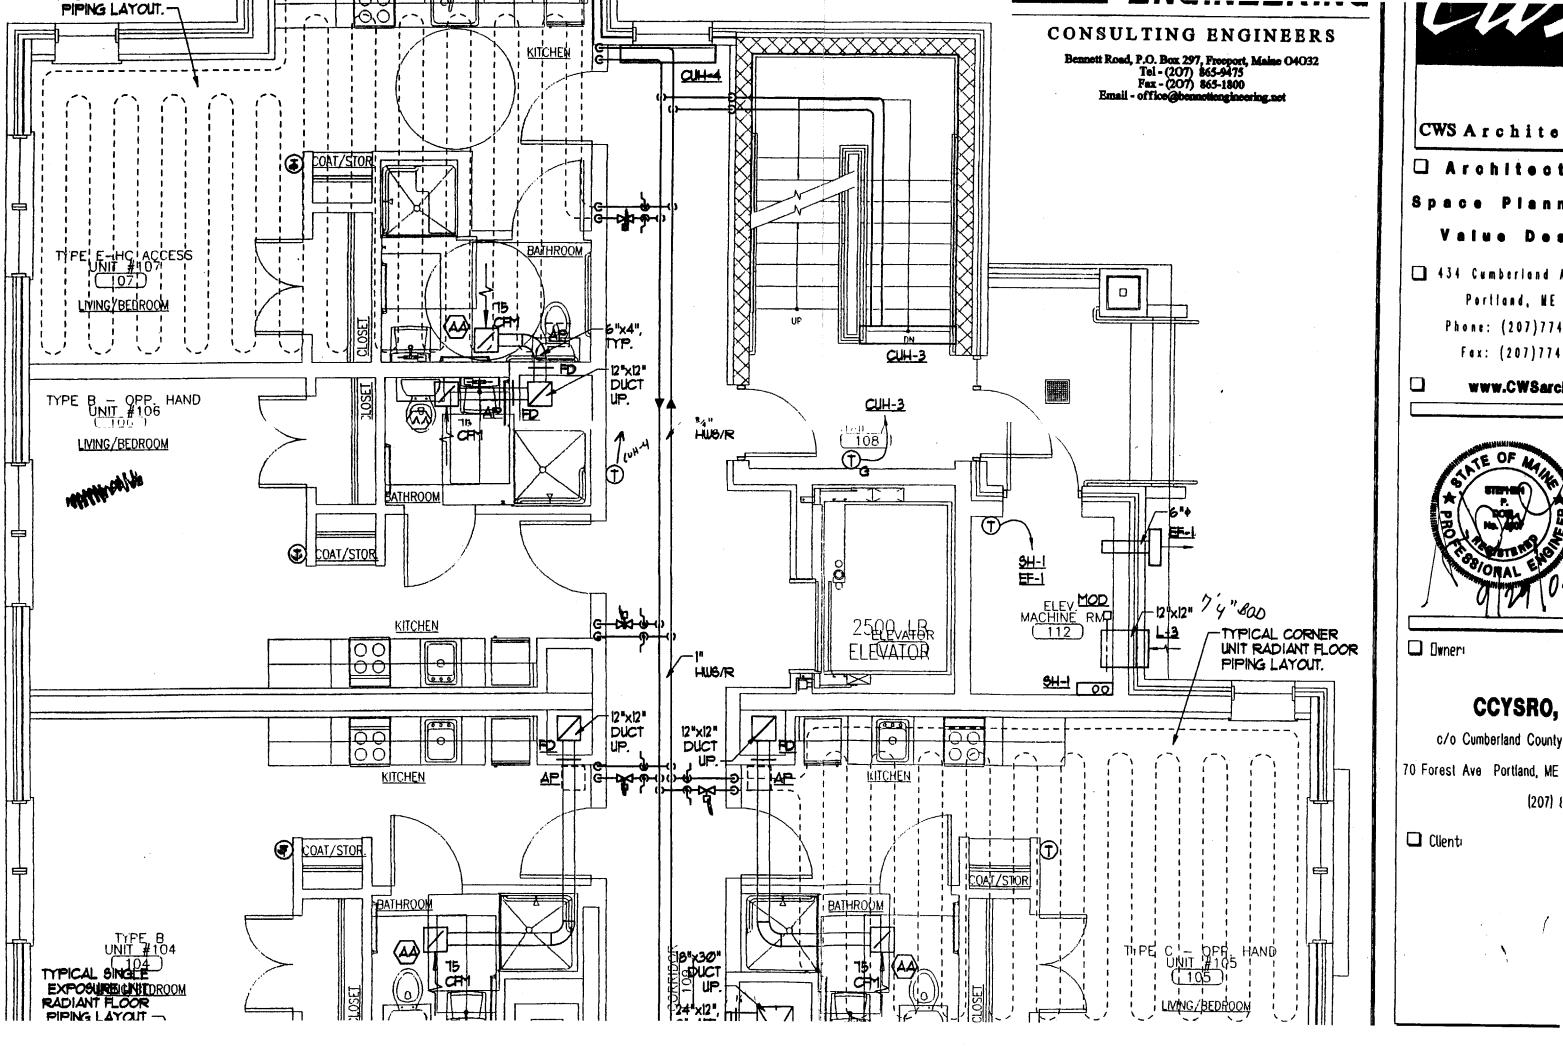

| Location / CBL 231 High St / 036G020001                          | Use of Building Apartment Date 9/19/65      |
|------------------------------------------------------------------|---------------------------------------------|
| Name and address of owner of appliance                           | CCYSRO, L.P.                                |
| 10 Forest Ave. Fortland,                                         | ME GUIOI                                    |
| Installer's name and address Airtemp 11 W                        | (2007) 774-7200                             |
| S. Partland, ME 04106                                            | Telephone (207) 774-2300                    |
| Location of appliance: > boiler + water hoater                   | Type of Chimney:                            |
| Basement                                                         | Masonry Lined                               |
| ☐ Attic                                                          | Factory built PRRMIENSUSD                   |
|                                                                  |                                             |
| Type of Fuel:                                                    | □ Metal SEP 2 0 2005                        |
| Gas 🗅 Oil 🗅 Solid                                                | Factory Built U.L. Listing #                |
| Boiler: HB Smith                                                 | CITY OF PORTLAND                            |
| Appliance Name: Water water . Bock                               | Direct Vent CITT OF FORTLAND                |
| U.L. Approved X Yes \( \) No ERV: Breenhack                      | Type UL#                                    |
| Will appliance be installed in accordance with the manufacture's | Type of Fuel Tank                           |
| installation instructions? Yes                                   | □ Oil                                       |
| , ,                                                              | Be Gas Natural Notank                       |
| IF NO Explain:                                                   |                                             |
|                                                                  | Size of Tank                                |
| The Type of License of Installer:                                | Number of Tanks                             |
| ☐ Master Plumber #                                               | Admitted of Turks                           |
| □ Solid Fuel #                                                   | Distance from Tank to Center of Flame feet. |
| □ Oil #                                                          | . ,                                         |
| Gas # PNT 1977                                                   | Cost of Work: \$ 160,000                    |
| Other                                                            | Permit Fee: \$ 1380.00                      |
| Approved                                                         | Approved with Conditions                    |
| Fire:                                                            | ☐ See attached letter or requirement        |
| Ele.:                                                            | <b></b>                                     |
| Bldg.:                                                           |                                             |
| 1)//                                                             | Inspector's Signature Date Approved         |
| Signature of Installer                                           |                                             |