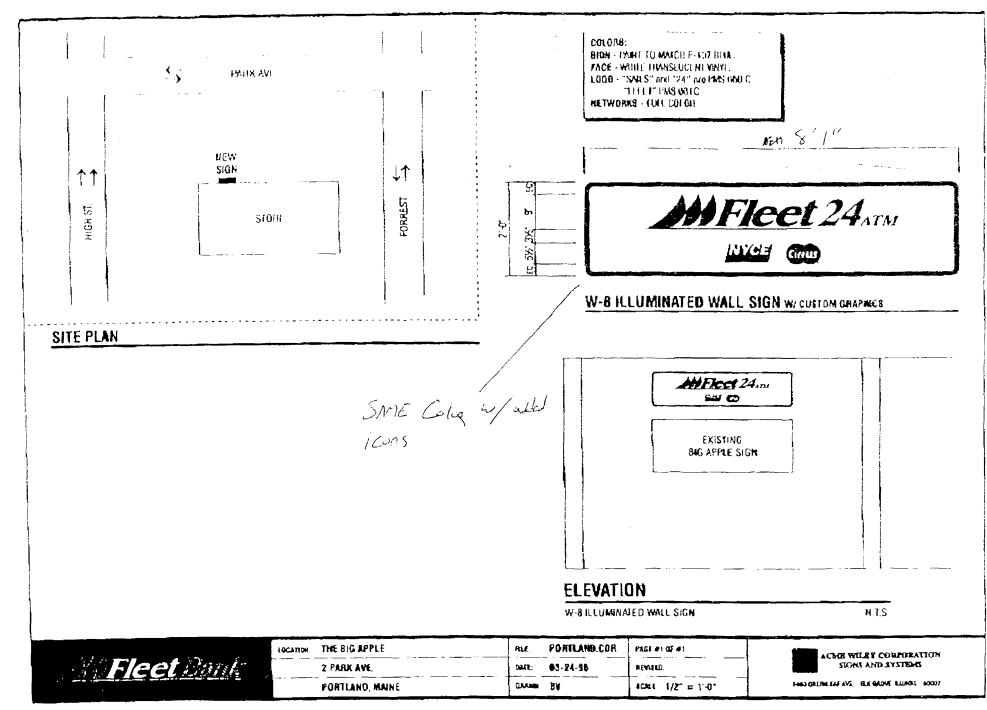

## SIGNAGE

1

PLEASE ANSWER ALL QUESTIONS

| ADDRESSI 2 PARK AUE                                                                                                                                                                                                                                                                                                                                                                                                                                                                                                                 | ZONE: R-Z                                 |  |  |  |  |
|-------------------------------------------------------------------------------------------------------------------------------------------------------------------------------------------------------------------------------------------------------------------------------------------------------------------------------------------------------------------------------------------------------------------------------------------------------------------------------------------------------------------------------------|-------------------------------------------|--|--|--|--|
| OWNERI THE BIG APPLE                                                                                                                                                                                                                                                                                                                                                                                                                                                                                                                |                                           |  |  |  |  |
|                                                                                                                                                                                                                                                                                                                                                                                                                                                                                                                                     |                                           |  |  |  |  |
| ASSESSOR NO.                                                                                                                                                                                                                                                                                                                                                                                                                                                                                                                        |                                           |  |  |  |  |
| SINGLE TENANT LOT? YES V NO                                                                                                                                                                                                                                                                                                                                                                                                                                                                                                         |                                           |  |  |  |  |
| MULTI TENANT LOT? YESNO                                                                                                                                                                                                                                                                                                                                                                                                                                                                                                             |                                           |  |  |  |  |
| FREESTANDING EIGN? YESNONONONONONONONONONONONONONONONONONONONONONONONONONONONONONONONONONONONONONONONONONONONONONONONONONONONONONONONONONONONONONONONONONONONONONONONONONONONONONONONONONONONONONONONONONONONONONONONONONONONONONONONONONONONONONONONONONONONONONONONONONONONONONONONONONONONONONONONONONONONONONONONONONONONONONONONONONONONONONONONONONONONONONONONONONONONONONONONONONONONONONONONONONONONONONONONONONONONONONONONONONONONONONONONONONONONONONONONONONONONONONONONONONONONONONONONONONONONONONONONONONONONONO_NO |                                           |  |  |  |  |
| MORE THAN ONE SIGN? YES NO                                                                                                                                                                                                                                                                                                                                                                                                                                                                                                          | DIMENSIONS                                |  |  |  |  |
| BLDG. WALL SIGN? YES $X$ NO (attached to bldg)                                                                                                                                                                                                                                                                                                                                                                                                                                                                                      | DIMENSIONS $2' \times 8' / '' = / 6^{\#}$ |  |  |  |  |
| MORE THAN ONE SIGN? YES NO                                                                                                                                                                                                                                                                                                                                                                                                                                                                                                          | DIMENSIONS                                |  |  |  |  |
| LIST ALL EXISTING SIGNAGE AND THEIR DIMENSIONS:<br>                                                                                                                                                                                                                                                                                                                                                                                                                                                                                 |                                           |  |  |  |  |
| LOT FRONTAGE (FEET) 40 -119                                                                                                                                                                                                                                                                                                                                                                                                                                                                                                         |                                           |  |  |  |  |
| BLDG FRONTAGE (FEET) 30 119 X2 FUUT                                                                                                                                                                                                                                                                                                                                                                                                                                                                                                 | R                                         |  |  |  |  |
| AWNING YES NO IS AWNING BACKL                                                                                                                                                                                                                                                                                                                                                                                                                                                                                                       | IT? YES NO                                |  |  |  |  |
| HEIGHT OF AWNING:                                                                                                                                                                                                                                                                                                                                                                                                                                                                                                                   |                                           |  |  |  |  |
| IS THERE ANY COMMUNICATION, MESSAGE, TRADEMARK OR SYMBOL ON IT?                                                                                                                                                                                                                                                                                                                                                                                                                                                                     |                                           |  |  |  |  |
| A SITE SKETCH AND BUILDING SKETCH SHOWING EXACTLY WHERE EXISTING AND NEW                                                                                                                                                                                                                                                                                                                                                                                                                                                            |                                           |  |  |  |  |
| SIGNAGE IS LOCATED MUST BE PROVIDED. SKETCHES AND/OR PICTURES OF THE                                                                                                                                                                                                                                                                                                                                                                                                                                                                |                                           |  |  |  |  |
| PROPOSED BIGNS ARE ALSO REQUIRED.                                                                                                                                                                                                                                                                                                                                                                                                                                                                                                   |                                           |  |  |  |  |

## **BUILDING PERMIT REPORT**

|   | DATE:                                                                                     | <u>ADDRESS: 2 Park AVE, \$36-G-\$\$</u><br>ON FOR PERMIT: <u>To Erect Signage</u><br>ING OWNER: <u>C, N, Brown</u>                                                                                                                                                                                                                                                                                                                                                                                                                                                                                                                                                                                                                                                                                                                                                                                                                                                 |  |  |  |  |  |  |
|---|-------------------------------------------------------------------------------------------|--------------------------------------------------------------------------------------------------------------------------------------------------------------------------------------------------------------------------------------------------------------------------------------------------------------------------------------------------------------------------------------------------------------------------------------------------------------------------------------------------------------------------------------------------------------------------------------------------------------------------------------------------------------------------------------------------------------------------------------------------------------------------------------------------------------------------------------------------------------------------------------------------------------------------------------------------------------------|--|--|--|--|--|--|
|   | REASC                                                                                     | ON FOR PERMIT: To Erect Signage                                                                                                                                                                                                                                                                                                                                                                                                                                                                                                                                                                                                                                                                                                                                                                                                                                                                                                                                    |  |  |  |  |  |  |
|   | BUILDING OWNER: C, N, Brown                                                               |                                                                                                                                                                                                                                                                                                                                                                                                                                                                                                                                                                                                                                                                                                                                                                                                                                                                                                                                                                    |  |  |  |  |  |  |
|   | CONTRACTOR: TAGR. ConporaTion                                                             |                                                                                                                                                                                                                                                                                                                                                                                                                                                                                                                                                                                                                                                                                                                                                                                                                                                                                                                                                                    |  |  |  |  |  |  |
|   | PERM                                                                                      | TAPPLICANT: V19 MAIL                                                                                                                                                                                                                                                                                                                                                                                                                                                                                                                                                                                                                                                                                                                                                                                                                                                                                                                                               |  |  |  |  |  |  |
|   | USE CI                                                                                    | $roup \_ SI9M_a = boca 1996 Construction type \_ $                                                                                                                                                                                                                                                                                                                                                                                                                                                                                                                                                                                                                                                                                                                                                                                                                                                                                                                 |  |  |  |  |  |  |
|   | blea 1996 CONSTRUCTION THPE                                                               |                                                                                                                                                                                                                                                                                                                                                                                                                                                                                                                                                                                                                                                                                                                                                                                                                                                                                                                                                                    |  |  |  |  |  |  |
|   | CONDITION(S) OF APPROVAL                                                                  |                                                                                                                                                                                                                                                                                                                                                                                                                                                                                                                                                                                                                                                                                                                                                                                                                                                                                                                                                                    |  |  |  |  |  |  |
|   | This Permit is being issued with the understanding that the following conditions are met: |                                                                                                                                                                                                                                                                                                                                                                                                                                                                                                                                                                                                                                                                                                                                                                                                                                                                                                                                                                    |  |  |  |  |  |  |
|   | Approv                                                                                    | ved with the following conditions: $\frac{4}{429}$ .                                                                                                                                                                                                                                                                                                                                                                                                                                                                                                                                                                                                                                                                                                                                                                                                                                                                                                               |  |  |  |  |  |  |
| Å | _1.<br>2.                                                                                 | This permit does not excuse the applicant from meeting applicable State and Federal rules and laws.<br>Before concrete for foundation is placed, approvals from the Development Review Coordinator and Inspection Services must be<br>obtained. (A 24 hour notice is required prior to inspection)                                                                                                                                                                                                                                                                                                                                                                                                                                                                                                                                                                                                                                                                 |  |  |  |  |  |  |
|   | 3.                                                                                        | Precaution must be taken to protect concrete from freezing.                                                                                                                                                                                                                                                                                                                                                                                                                                                                                                                                                                                                                                                                                                                                                                                                                                                                                                        |  |  |  |  |  |  |
|   | 4.                                                                                        | It is strongly recommended that a registered land surveyor check all foundation forms before concrete is placed. This is done to verify that the proper setbacks are maintained.                                                                                                                                                                                                                                                                                                                                                                                                                                                                                                                                                                                                                                                                                                                                                                                   |  |  |  |  |  |  |
|   | 5.                                                                                        | Private garages located <u>beneath habitable rooms</u> in occupancies in Use Group R-1, R-2, R-3 or I-1 shall be separated from adjacent interior spaces by fire partitions and floor/ceiling assembly which are constructed with not less than 1-hour fire resisting rating. Private garages attached side-by-side to rooms in the above occupancies shall be completely separated from the interior spaces and the attic area by means of ½ inch gypsum board or the equivalent applied to the garage means of ½ inch gypsum board or the equivalent applied to the garage side. (Chapter 4 Section 407.0 of the BOCA/1996)                                                                                                                                                                                                                                                                                                                                      |  |  |  |  |  |  |
|   | 6. <sup>°</sup>                                                                           | All chimneys and vents shall be installed and maintained as per Chapter 12 of the City's Mechanical Code. (The BOCA National Mechanical Code/1993).                                                                                                                                                                                                                                                                                                                                                                                                                                                                                                                                                                                                                                                                                                                                                                                                                |  |  |  |  |  |  |
|   | 7.                                                                                        | Sound transmission control in residential building shall be done in accordance with Chapter 12 section 1214.0 of the city's building code.                                                                                                                                                                                                                                                                                                                                                                                                                                                                                                                                                                                                                                                                                                                                                                                                                         |  |  |  |  |  |  |
|   | 8.<br>9.<br>10.                                                                           | Guardrails & Handrails: A guardrail system is a system of building components located near the open sides of elevated walking surfaces for the purpose of minimizing the possibility of an accidental fall from the walking surface to the lower level. Minimum height all Use Groups 42", except Use Group R which is 36". In occupancies in Use Group A, B, H-4, I-1, I-2 M and R and public garages and open parking structures, open guards shall have balusters or be of solid material such that a sphere with a diameter of 4" cannot pass through any opening. Guards shall not have an ornamental pattern that would provide a ladder effect. (Handrails shall be a minimum of 34" but not more than 38". Use Group R-3 shall not be less than 30", but not more than 38".) Handrail grip size shall have a circular cross section with an outside diameter of at least 1 1/4" and not greater than 2". Headroom in habitable space is a minimum of 7'6". |  |  |  |  |  |  |
|   | 10.                                                                                       | 11" tread. 7" maximum rise.                                                                                                                                                                                                                                                                                                                                                                                                                                                                                                                                                                                                                                                                                                                                                                                                                                                                                                                                        |  |  |  |  |  |  |
|   | 11.                                                                                       | The minimum headroom in all parts of a stairway shall not be less than 80 inches. (6'8")                                                                                                                                                                                                                                                                                                                                                                                                                                                                                                                                                                                                                                                                                                                                                                                                                                                                           |  |  |  |  |  |  |
|   | 12.                                                                                       | Every sleeping room below the fourth story in buildings of use Groups R and I-1 shall have at least one operable window or exterior door approved for emergency egress or rescue. The units must be operable from the inside without the use of special knowledge or separate tools. Where windows are provided as <u>means of egress or rescue</u> they shall have a sill height not more than 44 inches (1118mm) above the floor. All egress or rescue windows from sleeping rooms shall have a minimum net clear opening height dimension of 24 inches (610mm). The minimum net clear opening width dimension shall be 20 inches (508mm), and a minimum net clear opening of 5.7 sq. ft.                                                                                                                                                                                                                                                                        |  |  |  |  |  |  |
|   | 13.                                                                                       | Each apartment shall have access to two (2) separate, remote and approved means of egress. A single exit is acceptable when it exits directly from the apartment to the building exterior with no communications to other apartment units.                                                                                                                                                                                                                                                                                                                                                                                                                                                                                                                                                                                                                                                                                                                         |  |  |  |  |  |  |
|   | 14.                                                                                       | All vertical openings shall be enclosed with construction having a fire rating of at lest one (1)hour, including fire doors with self closer's. (Over 3 stories in height requirements for fire rating is two (2) hours.)                                                                                                                                                                                                                                                                                                                                                                                                                                                                                                                                                                                                                                                                                                                                          |  |  |  |  |  |  |
|   | 15.                                                                                       | The boiler shall be protected by enclosing with (1) hour fire-rated construction including fire doors and ceiling, or by providing automatic extinguishment.                                                                                                                                                                                                                                                                                                                                                                                                                                                                                                                                                                                                                                                                                                                                                                                                       |  |  |  |  |  |  |
|   | 16.                                                                                       | All single and multiple station smoke detectors shall be of an approved type and shall be installed in accordance with the                                                                                                                                                                                                                                                                                                                                                                                                                                                                                                                                                                                                                                                                                                                                                                                                                                         |  |  |  |  |  |  |