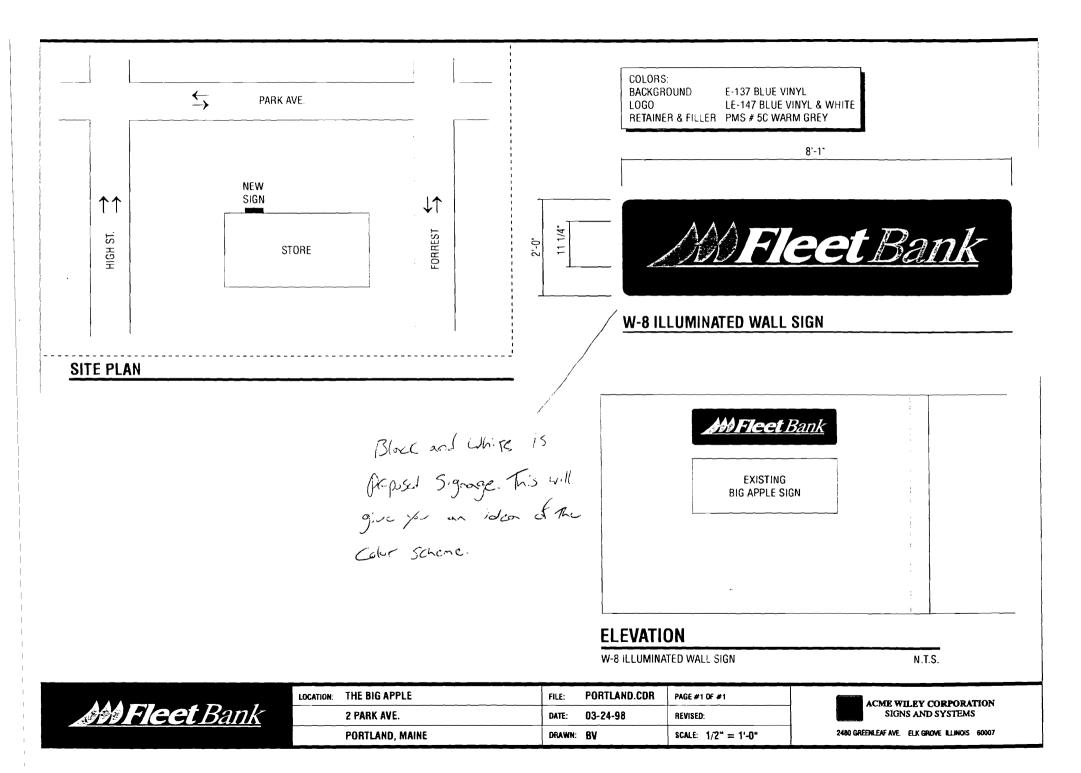

## SIGNAGE

1

PLEASE ANSWER ALL QUESTIONS

| ADDRESSI 2 PARK AUE                                                                                                                                                                                                                                                                                                                                                                                                                                                                                                                 | ZONE: R-Z                                 |  |  |  |  |
|-------------------------------------------------------------------------------------------------------------------------------------------------------------------------------------------------------------------------------------------------------------------------------------------------------------------------------------------------------------------------------------------------------------------------------------------------------------------------------------------------------------------------------------|-------------------------------------------|--|--|--|--|
| OWNERI THE BIG APPLE                                                                                                                                                                                                                                                                                                                                                                                                                                                                                                                |                                           |  |  |  |  |
|                                                                                                                                                                                                                                                                                                                                                                                                                                                                                                                                     |                                           |  |  |  |  |
| ASSESSOR NO.                                                                                                                                                                                                                                                                                                                                                                                                                                                                                                                        |                                           |  |  |  |  |
| SINGLE TENANT LOT? YES V NO                                                                                                                                                                                                                                                                                                                                                                                                                                                                                                         |                                           |  |  |  |  |
| MULTI TENANT LOT? YESNO                                                                                                                                                                                                                                                                                                                                                                                                                                                                                                             |                                           |  |  |  |  |
| FREESTANDING EIGN? YESNONONONONONONONONONONONONONONONONONONONONONONONONONONONONONONONONONONONONONONONONONONONONONONONONONONONONONONONONONONONONONONONONONONONONONONONONONONONONONONONONONONONONONONONONONONONONONONONONONONONONONONONONONONONONONONONONONONONONONONONONONONONONONONONONONONONONONONONONONONONONONONONONONONONONONONONONONONONONONONONONONONONONONONONONONONONONONONONONONONONONONONONONONONONONONONONONONONONONONONONONONONONONONONONONONONONONONONONONONONONONONONONONONONONONONONONONONONONONONONONONONONONONO_NO |                                           |  |  |  |  |
| MORE THAN ONE SIGN? YES NO                                                                                                                                                                                                                                                                                                                                                                                                                                                                                                          | DIMENSIONS                                |  |  |  |  |
| BLDG. WALL SIGN? YES $X$ NO (attached to bldg)                                                                                                                                                                                                                                                                                                                                                                                                                                                                                      | DIMENSIONS $2' \times 8' / '' = / 6^{\#}$ |  |  |  |  |
| MORE THAN ONE SIGN? YES NO                                                                                                                                                                                                                                                                                                                                                                                                                                                                                                          | DIMENSIONS                                |  |  |  |  |
| LIST ALL EXISTING SIGNAGE AND THEIR DIMENSIONS:<br>                                                                                                                                                                                                                                                                                                                                                                                                                                                                                 |                                           |  |  |  |  |
| LOT FRONTAGE (FEET) 40 -119                                                                                                                                                                                                                                                                                                                                                                                                                                                                                                         |                                           |  |  |  |  |
| BLDG FRONTAGE (FEET) 30 119 X2 FUUT                                                                                                                                                                                                                                                                                                                                                                                                                                                                                                 | R                                         |  |  |  |  |
| AWNING YES NO IS AWNING BACKL                                                                                                                                                                                                                                                                                                                                                                                                                                                                                                       | IT? YES NO                                |  |  |  |  |
| HEIGHT OF AWNING:                                                                                                                                                                                                                                                                                                                                                                                                                                                                                                                   |                                           |  |  |  |  |
| IS THERE ANY COMMUNICATION, MESSAGE, TRADEMARK OR SYMBOL ON IT?                                                                                                                                                                                                                                                                                                                                                                                                                                                                     |                                           |  |  |  |  |
| A SITE SKETCH AND BUILDING SKETCH SHOWING EXACTLY WHERE EXISTING AND NEW                                                                                                                                                                                                                                                                                                                                                                                                                                                            |                                           |  |  |  |  |
| SIGNAGE IS LOCATED MUST BE PROVIDED. SKETCHES AND/OR PICTURES OF THE                                                                                                                                                                                                                                                                                                                                                                                                                                                                |                                           |  |  |  |  |
| PROPOSED BIGNS ARE ALSO REQUIRED.                                                                                                                                                                                                                                                                                                                                                                                                                                                                                                   |                                           |  |  |  |  |

## **BUILDING PERMIT REPORT**

|   | DATE:                                                                                     | <u>ADDRESS: 2 Park AVE, \$36-G-\$\$</u><br>ON FOR PERMIT: <u>To Erect Signage</u><br>ING OWNER: <u>C, N, Brown</u>                                                                                                                                                                                                                                                                                                                                                                                                                                                                                                                                                                                                                                                                                                                                                                                                                                                 |  |  |  |  |  |  |
|---|-------------------------------------------------------------------------------------------|--------------------------------------------------------------------------------------------------------------------------------------------------------------------------------------------------------------------------------------------------------------------------------------------------------------------------------------------------------------------------------------------------------------------------------------------------------------------------------------------------------------------------------------------------------------------------------------------------------------------------------------------------------------------------------------------------------------------------------------------------------------------------------------------------------------------------------------------------------------------------------------------------------------------------------------------------------------------|--|--|--|--|--|--|
|   | REASC                                                                                     | ON FOR PERMIT: To Erect Signage                                                                                                                                                                                                                                                                                                                                                                                                                                                                                                                                                                                                                                                                                                                                                                                                                                                                                                                                    |  |  |  |  |  |  |
|   | BUILDING OWNER: C, N, Brown                                                               |                                                                                                                                                                                                                                                                                                                                                                                                                                                                                                                                                                                                                                                                                                                                                                                                                                                                                                                                                                    |  |  |  |  |  |  |
|   | CONTRACTOR: TAGR. ConporaTion                                                             |                                                                                                                                                                                                                                                                                                                                                                                                                                                                                                                                                                                                                                                                                                                                                                                                                                                                                                                                                                    |  |  |  |  |  |  |
|   | PERM                                                                                      | TAPPLICANT: V19 MAIL                                                                                                                                                                                                                                                                                                                                                                                                                                                                                                                                                                                                                                                                                                                                                                                                                                                                                                                                               |  |  |  |  |  |  |
|   | USE CI                                                                                    | $roup \_ SI9M_a = boca 1996 Construction type \_ $                                                                                                                                                                                                                                                                                                                                                                                                                                                                                                                                                                                                                                                                                                                                                                                                                                                                                                                 |  |  |  |  |  |  |
|   | blea 1996 CONSTRUCTION THPE                                                               |                                                                                                                                                                                                                                                                                                                                                                                                                                                                                                                                                                                                                                                                                                                                                                                                                                                                                                                                                                    |  |  |  |  |  |  |
|   | CONDITION(S) OF APPROVAL                                                                  |                                                                                                                                                                                                                                                                                                                                                                                                                                                                                                                                                                                                                                                                                                                                                                                                                                                                                                                                                                    |  |  |  |  |  |  |
|   | This Permit is being issued with the understanding that the following conditions are met: |                                                                                                                                                                                                                                                                                                                                                                                                                                                                                                                                                                                                                                                                                                                                                                                                                                                                                                                                                                    |  |  |  |  |  |  |
|   | Approv                                                                                    | ved with the following conditions: $\frac{4}{429}$ .                                                                                                                                                                                                                                                                                                                                                                                                                                                                                                                                                                                                                                                                                                                                                                                                                                                                                                               |  |  |  |  |  |  |
| Å | _1.<br>2.                                                                                 | This permit does not excuse the applicant from meeting applicable State and Federal rules and laws.<br>Before concrete for foundation is placed, approvals from the Development Review Coordinator and Inspection Services must be<br>obtained. (A 24 hour notice is required prior to inspection)                                                                                                                                                                                                                                                                                                                                                                                                                                                                                                                                                                                                                                                                 |  |  |  |  |  |  |
|   | 3.                                                                                        | Precaution must be taken to protect concrete from freezing.                                                                                                                                                                                                                                                                                                                                                                                                                                                                                                                                                                                                                                                                                                                                                                                                                                                                                                        |  |  |  |  |  |  |
|   | 4.                                                                                        | It is strongly recommended that a registered land surveyor check all foundation forms before concrete is placed. This is done to verify that the proper setbacks are maintained.                                                                                                                                                                                                                                                                                                                                                                                                                                                                                                                                                                                                                                                                                                                                                                                   |  |  |  |  |  |  |
|   | 5.                                                                                        | Private garages located <u>beneath habitable rooms</u> in occupancies in Use Group R-1, R-2, R-3 or I-1 shall be separated from adjacent interior spaces by fire partitions and floor/ceiling assembly which are constructed with not less than 1-hour fire resisting rating. Private garages attached side-by-side to rooms in the above occupancies shall be completely separated from the interior spaces and the attic area by means of ½ inch gypsum board or the equivalent applied to the garage means of ½ inch gypsum board or the equivalent applied to the garage side. (Chapter 4 Section 407.0 of the BOCA/1996)                                                                                                                                                                                                                                                                                                                                      |  |  |  |  |  |  |
|   | 6. <sup>°</sup>                                                                           | All chimneys and vents shall be installed and maintained as per Chapter 12 of the City's Mechanical Code. (The BOCA National Mechanical Code/1993).                                                                                                                                                                                                                                                                                                                                                                                                                                                                                                                                                                                                                                                                                                                                                                                                                |  |  |  |  |  |  |
|   | 7.                                                                                        | Sound transmission control in residential building shall be done in accordance with Chapter 12 section 1214.0 of the city's building code.                                                                                                                                                                                                                                                                                                                                                                                                                                                                                                                                                                                                                                                                                                                                                                                                                         |  |  |  |  |  |  |
|   | 8.<br>9.<br>10.                                                                           | Guardrails & Handrails: A guardrail system is a system of building components located near the open sides of elevated walking surfaces for the purpose of minimizing the possibility of an accidental fall from the walking surface to the lower level. Minimum height all Use Groups 42", except Use Group R which is 36". In occupancies in Use Group A, B, H-4, I-1, I-2 M and R and public garages and open parking structures, open guards shall have balusters or be of solid material such that a sphere with a diameter of 4" cannot pass through any opening. Guards shall not have an ornamental pattern that would provide a ladder effect. (Handrails shall be a minimum of 34" but not more than 38". Use Group R-3 shall not be less than 30", but not more than 38".) Handrail grip size shall have a circular cross section with an outside diameter of at least 1 1/4" and not greater than 2". Headroom in habitable space is a minimum of 7'6". |  |  |  |  |  |  |
|   | 10.                                                                                       | 11" tread. 7" maximum rise.                                                                                                                                                                                                                                                                                                                                                                                                                                                                                                                                                                                                                                                                                                                                                                                                                                                                                                                                        |  |  |  |  |  |  |
|   | 11.                                                                                       | The minimum headroom in all parts of a stairway shall not be less than 80 inches. (6'8")                                                                                                                                                                                                                                                                                                                                                                                                                                                                                                                                                                                                                                                                                                                                                                                                                                                                           |  |  |  |  |  |  |
|   | 12.                                                                                       | Every sleeping room below the fourth story in buildings of use Groups R and I-1 shall have at least one operable window or exterior door approved for emergency egress or rescue. The units must be operable from the inside without the use of special knowledge or separate tools. Where windows are provided as <u>means of egress or rescue</u> they shall have a sill height not more than 44 inches (1118mm) above the floor. All egress or rescue windows from sleeping rooms shall have a minimum net clear opening height dimension of 24 inches (610mm). The minimum net clear opening width dimension shall be 20 inches (508mm), and a minimum net clear opening of 5.7 sq. ft.                                                                                                                                                                                                                                                                        |  |  |  |  |  |  |
|   | 13.                                                                                       | Each apartment shall have access to two (2) separate, remote and approved means of egress. A single exit is acceptable when it exits directly from the apartment to the building exterior with no communications to other apartment units.                                                                                                                                                                                                                                                                                                                                                                                                                                                                                                                                                                                                                                                                                                                         |  |  |  |  |  |  |
|   | 14.                                                                                       | All vertical openings shall be enclosed with construction having a fire rating of at lest one (1)hour, including fire doors with self closer's. (Over 3 stories in height requirements for fire rating is two (2) hours.)                                                                                                                                                                                                                                                                                                                                                                                                                                                                                                                                                                                                                                                                                                                                          |  |  |  |  |  |  |
|   | 15.                                                                                       | The boiler shall be protected by enclosing with (1) hour fire-rated construction including fire doors and ceiling, or by providing automatic extinguishment.                                                                                                                                                                                                                                                                                                                                                                                                                                                                                                                                                                                                                                                                                                                                                                                                       |  |  |  |  |  |  |
|   | 16.                                                                                       | All single and multiple station smoke detectors shall be of an approved type and shall be installed in accordance with the                                                                                                                                                                                                                                                                                                                                                                                                                                                                                                                                                                                                                                                                                                                                                                                                                                         |  |  |  |  |  |  |