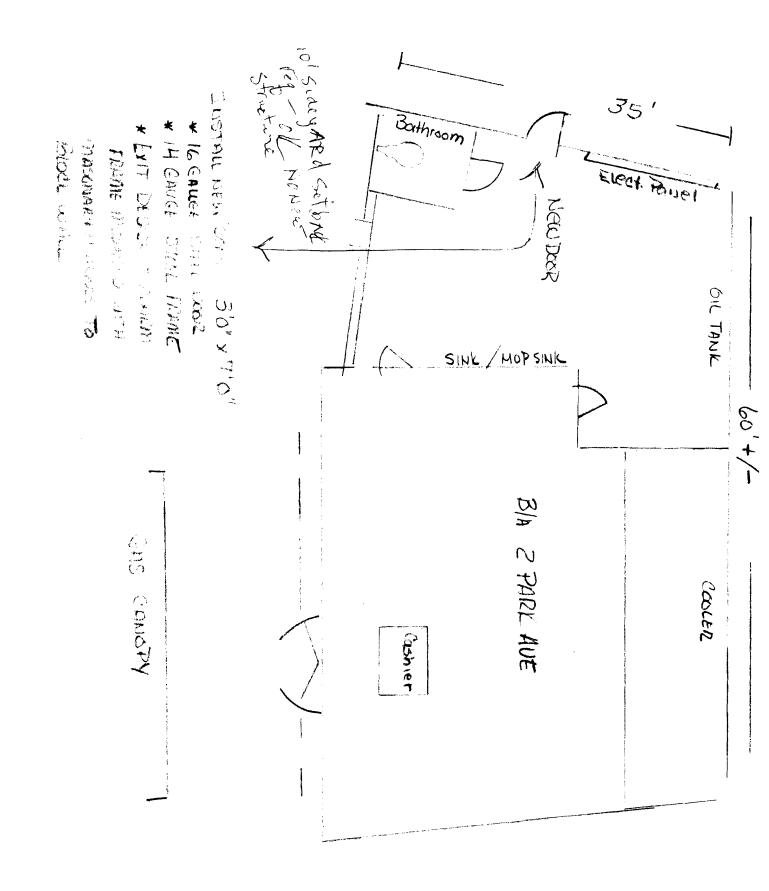

| Location/Address of Construction: The Big Apple Store / 2 Park Ave.   |                                                  |                         |  |  |  |  |
|-----------------------------------------------------------------------|--------------------------------------------------|-------------------------|--|--|--|--|
| Total Square Footage of Proposed Structure/Area Square Footage of Lot |                                                  |                         |  |  |  |  |
| 2040 Tetal for Building                                               |                                                  |                         |  |  |  |  |
| Tax Assessor's Chart, Block & Lot                                     | Applicant * <u>must</u> be owner, Lessee or Buye | r* Telephone:           |  |  |  |  |
| Chart# Block# Lot#                                                    | Name C. N. Brown Company                         | 1.207.743.9212          |  |  |  |  |
| 036-6-001-001                                                         | Address P.C. Box 200                             | 12011457612             |  |  |  |  |
|                                                                       | City, State & Zip Sc. Paris Name C               | HZBI                    |  |  |  |  |
| Lessee/DBA (If Applicable)                                            | Owner (if different from Applicant)              | Cost Of                 |  |  |  |  |
|                                                                       | Name                                             | Work: \$ 2500.          |  |  |  |  |
| JAN 2 3 2009                                                          | Address                                          | C of O Fee: \$          |  |  |  |  |
|                                                                       | City, State & Zip                                | Total Fee: \$ <u>60</u> |  |  |  |  |
| Current legal use (i.e. single family)                                | L                                                |                         |  |  |  |  |
| If vacant, what was the previous use?                                 |                                                  |                         |  |  |  |  |
| Proposed Specific use:                                                |                                                  |                         |  |  |  |  |
| Is property part of a subdivision? If yes, please name                |                                                  |                         |  |  |  |  |
| Project description: Install Side door for strond exit or fire exit   |                                                  |                         |  |  |  |  |
| USTAIL SIDE (100: For Strend exit of rive exit                        |                                                  |                         |  |  |  |  |
| Cell #                                                                |                                                  |                         |  |  |  |  |
| Contractor's name: Mark WINSTOW Markin Construction 15/2 - 2851       |                                                  |                         |  |  |  |  |
| Address: 272 Gray Read                                                |                                                  |                         |  |  |  |  |
| City, State & Zip Falmouth , Maine                                    |                                                  | -                       |  |  |  |  |
| Who should we contact when the permit is rea                          |                                                  |                         |  |  |  |  |
| Mailing address: C.N. Brown Le Po. Box Zoco Se. Pans ME 04281         |                                                  |                         |  |  |  |  |