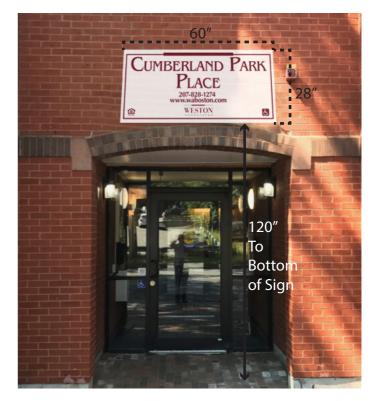

Existing sign proposed to be replaced.

Proposed New Wall Sign to replace existing.

28"h x 60"w x 3"d aluminum painted white with high performance burgundy vinyl graphics mechanically fastened to facade, about 148" above grade to the top of sign. Total of 11.67 Sq. Ft.