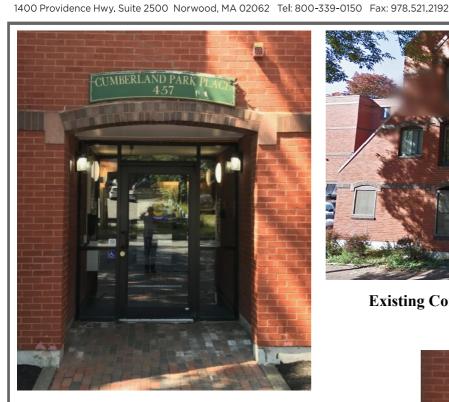

get noticed.

Customer's Phone

PO / Location

Existing Conditions; front entry to 457 Cumberland Ave.

Proposed New Wall Sign to replace Existing

| L |                    |                                     |  |
|---|--------------------|-------------------------------------|--|
| ſ | TOTAL QTY:         | 1x                                  |  |
| L | SIZE (WXH):        | 60" x 28" x 3"                      |  |
| L | SIDES:             | single                              |  |
| Т |                    |                                     |  |
| L | OUTPUT METHOD:     | Special Order                       |  |
| L | OUTPUT MEDIA:      | High Performance Cut Vinyl Aluminum |  |
| L | MOUNTING MATERIAL: | Bleed Body Frame                    |  |
| Т |                    |                                     |  |
|   | ARTWORK COLORS:    | 4 color Process                     |  |
| L |                    | White Matthews Polyurethane         |  |