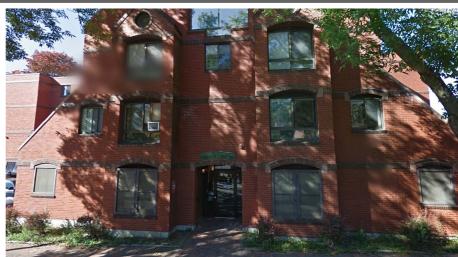

get noticed.

Customer's Phone

PO / Location

Existing Conditions; front entry to 457 Cumberland Ave.

Proposed New Wall Sign to replace Existing

| L |                    |                                     |  |
|---|--------------------|-------------------------------------|--|
| ſ | TOTAL QTY:         | 1x                                  |  |
| L | SIZE (WXH):        | 60" x 28" x 3"                      |  |
| L | SIDES:             | single                              |  |
| Т |                    |                                     |  |
| L | OUTPUT METHOD:     | Special Order                       |  |
| L | OUTPUT MEDIA:      | High Performance Cut Vinyl Aluminum |  |
| L | MOUNTING MATERIAL: | Bleed Body Frame                    |  |
| Т |                    |                                     |  |
|   | ARTWORK COLORS:    | 4 color Process                     |  |
| L |                    | White Matthews Polyurethane         |  |