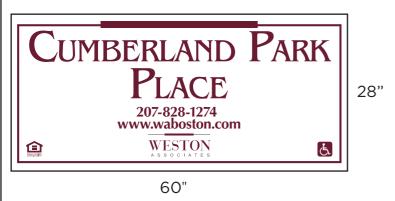

get noticed.

Customer's Phone

PO / Location

Existing Conditions; front entry to 457 Cumberland Ave.

Proposed New Wall Sign to replace Existing

| L |                    |                                     |  |
|---|--------------------|-------------------------------------|--|
| ſ | TOTAL QTY:         | 1x                                  |  |
| L | SIZE (WXH):        | 60" x 28" x 3"                      |  |
| L | SIDES:             | single                              |  |
| Т |                    |                                     |  |
| L | OUTPUT METHOD:     | Special Order                       |  |
| L | OUTPUT MEDIA:      | High Performance Cut Vinyl Aluminum |  |
| L | MOUNTING MATERIAL: | Bleed Body Frame                    |  |
| Т |                    |                                     |  |
|   | ARTWORK COLORS:    | 4 color Process                     |  |
| L |                    | White Matthews Polyurethane         |  |

Existing sign proposed to be replaced.

Proposed New Wall Sign to replace existing.

28"h x 60"w x 3"d aluminum painted white with high performance burgundy vinyl graphics mechanically fastened to facade, about 148" above grade to the top of sign. Total of 11.67 Sq. Ft.