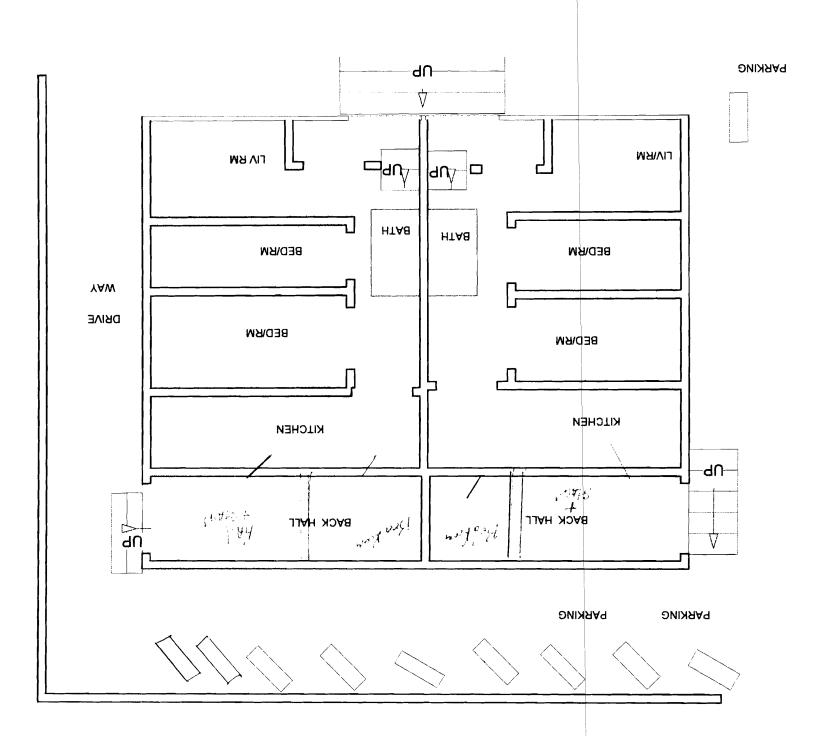

| Kitche w            |                                           | And Control | H H     |        |                    | 218            |

. . . .



8-10 Syrrman ST







SECOND FLOOR



SECOND FLOOR

**AFTER RENOVATIONS**