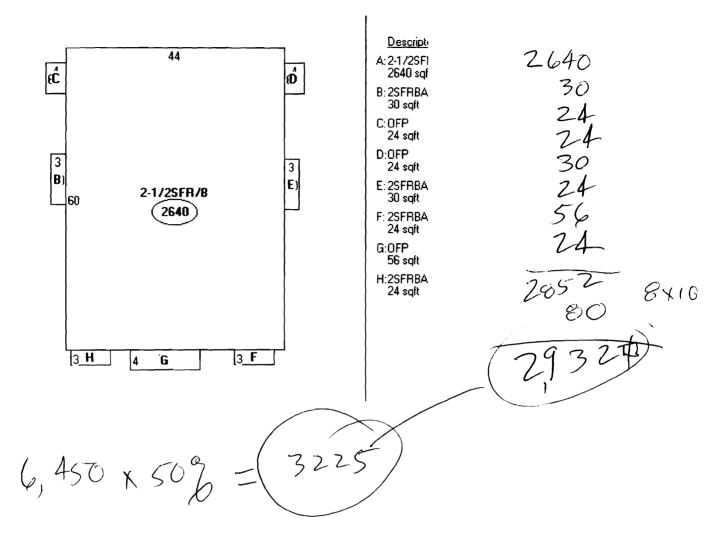

| Location/Address of Construction: 8-0 S                      | herman Street Portland                            | ME OTIDI                       |
|--------------------------------------------------------------|---------------------------------------------------|--------------------------------|
| Total Square Footage of Proposed Structure/A                 | rea Square Footage of Lot                         |                                |
| Tax Assessor's Chart, Block & Lot                            | Applicant * <u>must</u> be owner, Lessee or Buyer | * Telephone:                   |
| Chart# Block# Lot#                                           | Name Tyle Trothan                                 | 267 322 0456                   |
| So F 7                                                       | Address 10 Sherman Street                         |                                |
|                                                              | City, State & Zip Portland, ME 0416               | )                              |
| Lessee/DBA (If Applicable)                                   | Owner (if different from Applicant)               | Cost Of                        |
|                                                              | Name                                              | Work: \$                       |
|                                                              | Address                                           | C of O Fee: \$                 |
|                                                              | City, State & Zip                                 | Total Fee: \$                  |
|                                                              | Ту                                                |                                |
| If vacant, what was the previous use?                        |                                                   |                                |
| Proposed Specific use:<br>Is property part of a subdivision? | If yes, please name                               |                                |
| Project description:                                         |                                                   |                                |
| 8×10 Shed                                                    |                                                   |                                |
| <b>5</b>                                                     |                                                   |                                |
| Contractor's name:                                           |                                                   |                                |
| Address:                                                     |                                                   |                                |
| City, State & Zip                                            | 7                                                 | Celephone: <u>267 322 0 XV</u> |
| Who should we contact when the permit is read                | •                                                 | elephone:                      |
| Mailing address: 10 Sherman Street                           | <b>.</b> .                                        |                                |

This is not a permit; you may not commence ANY work until the permit is issue

| City of Portland, Maine - Buil                                                                | ding or Use Permit        | ţ            |         | Permit No:              | Date Applied For:     | CBL:               |  |  |
|-----------------------------------------------------------------------------------------------|---------------------------|--------------|---------|-------------------------|-----------------------|--------------------|--|--|
| 389 Congress Street, 04101 Tel: (                                                             | 0                         |              | 8716    | 07-1242                 | 10/03/2007            | 036 F009001        |  |  |
| Location of Construction:                                                                     | Owner Name:               |              | 0       | wner Address:           | <u> </u>              | Phone:             |  |  |
| 8 SHERMAN ST                                                                                  | TROTMAN TYLER             | GREENWA      | Y 2     | 2214 RITTENHOUSE SQUARE |                       |                    |  |  |
| Business Name:                                                                                | Contractor Name:          |              | C       | ontractor Address:      | Phone                 |                    |  |  |
|                                                                                               |                           |              |         |                         |                       |                    |  |  |
| Lessee/Buyer's Name                                                                           | Phone:                    |              | Pe      | ermit Type:             |                       | ·                  |  |  |
|                                                                                               |                           |              |         | Sheds                   |                       |                    |  |  |
| Proposed Use:                                                                                 |                           | Pro          | oposed  | Project Description:    | <u></u>               |                    |  |  |
| Residential 6 units - install an 8' x 10'                                                     | shed                      | in           | stall a | in 8' x 10' shed        |                       |                    |  |  |
|                                                                                               |                           |              |         |                         |                       |                    |  |  |
|                                                                                               |                           |              |         |                         |                       |                    |  |  |
|                                                                                               |                           |              |         |                         |                       |                    |  |  |
|                                                                                               |                           |              |         |                         |                       |                    |  |  |
| Dept: Zoning Status: A                                                                        | pproved with Condition    | s Review     | wer:    | Marge Schmucka          | Approval Da           | ite: 10/25/2007    |  |  |
| Note:                                                                                         |                           |              |         |                         |                       | Ok to Issue: 🗹     |  |  |
| 1) This permit is being approved on                                                           | the basis of plans submi  | tted. Any de | eviatio | ons shall require a     | separate approval be  | fore starting that |  |  |
| work.                                                                                         | L                         |              |         |                         |                       | c                  |  |  |
| <ol> <li>In order to be allowed the reduced<br/>as you denoted on your plans. The</li> </ol>  |                           |              |         |                         |                       | existing building  |  |  |
| <ol> <li>This is NOT an approval for an ac<br/>not limited to items such as stoves</li> </ol> |                           |              |         |                         |                       | t including, but   |  |  |
| <ol> <li>This property shall remain a six (<br/>approval.</li> </ol>                          | 6) family dwelling. Any   | change of u  | ise sha | all require a separa    | te permit application | for review and     |  |  |
| Dept: Building Status: A                                                                      | pproved with Condition    | s Review     | wer:    | Tom Markley             | Approval Da           | te: 10/29/2007     |  |  |
| Note:                                                                                         |                           |              |         |                         | _                     | Ok to Issue: 🗹     |  |  |
| 1) This structure is exempt from mee                                                          | ting the City of Portland | l Building C | Code b  | based on size.          |                       |                    |  |  |
| Dept: Fire Status: A                                                                          | pproved with Condition    | s Review     | wer:    | Capt Greg Cass          | Approval Da           | te: 10/26/2007     |  |  |
| Note:                                                                                         |                           |              |         |                         |                       | Ok to Issue: 🗹     |  |  |
| 1) Shed shall not block or obstruct a                                                         | ny means of egress.       |              |         |                         |                       |                    |  |  |