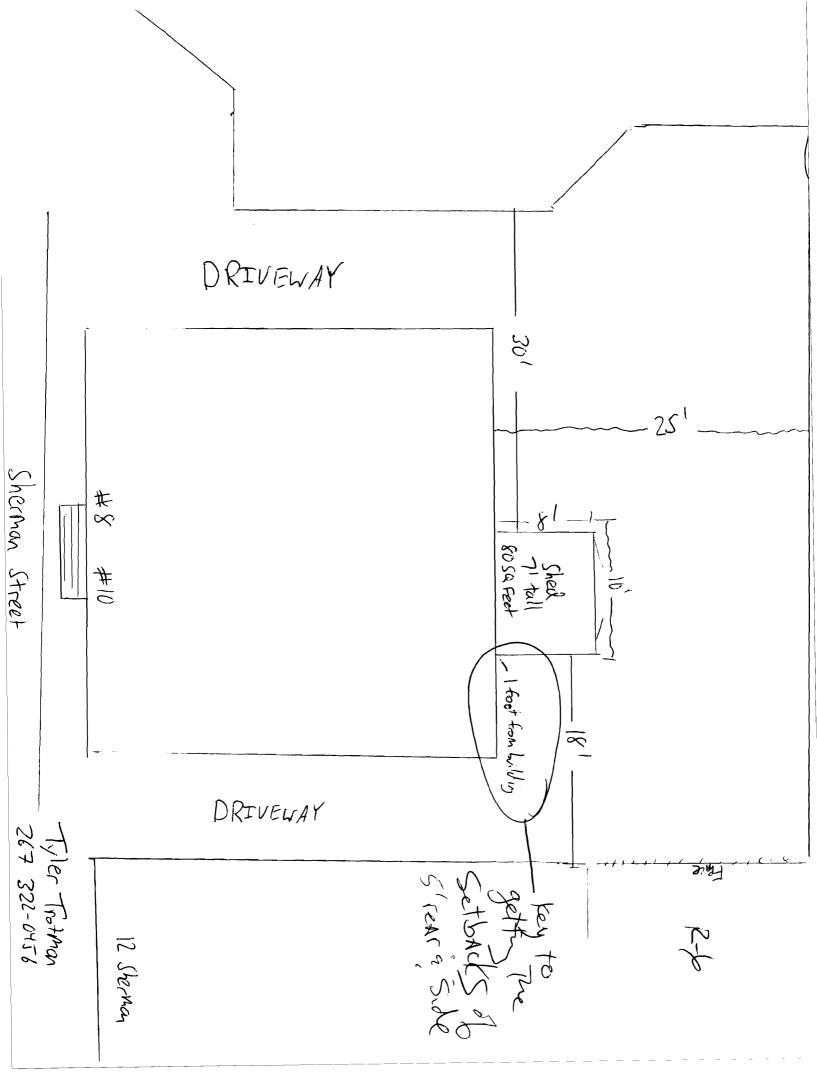

| Location/Address of Construction: 8-0 S                      | herman Street Portland                            | ME OTIDI                       |
|--------------------------------------------------------------|---------------------------------------------------|--------------------------------|
| Total Square Footage of Proposed Structure/A                 | rea Square Footage of Lot                         |                                |
| Tax Assessor's Chart, Block & Lot                            | Applicant * <u>must</u> be owner, Lessee or Buyer | * Telephone:                   |
| Chart# Block# Lot#                                           | Name Tyle Trothan                                 | 267 322 0456                   |
| So F 7                                                       | Address 10 Sherman Street                         |                                |
|                                                              | City, State & Zip Portland, ME 0416               | )                              |
| Lessee/DBA (If Applicable)                                   | Owner (if different from Applicant)               | Cost Of                        |
|                                                              | Name                                              | Work: \$                       |
|                                                              | Address                                           | C of O Fee: \$                 |
|                                                              | City, State & Zip                                 | Total Fee: \$                  |
|                                                              | Ту                                                |                                |
| If vacant, what was the previous use?                        |                                                   |                                |
| Proposed Specific use:<br>Is property part of a subdivision? | If yes, please name                               |                                |
| Project description:                                         |                                                   |                                |
| 8×10 Shed                                                    |                                                   |                                |
| <b>5</b>                                                     |                                                   |                                |
| Contractor's name:                                           |                                                   |                                |
| Address:                                                     |                                                   |                                |
| City, State & Zip                                            | 7                                                 | Celephone: <u>267 322 0 XV</u> |
| Who should we contact when the permit is read                | •                                                 | elephone:                      |
| Mailing address: 10 Sherman Street                           | <b>.</b> .                                        |                                |

This is not a permit; you may not commence ANY work until the permit is issue

| City of Portland, Maine - Buil                                                                | ding or Use Permit        | ţ            |         | Permit No:              | Date Applied For:     | CBL:               |  |  |
|-----------------------------------------------------------------------------------------------|---------------------------|--------------|---------|-------------------------|-----------------------|--------------------|--|--|
| 389 Congress Street, 04101 Tel: (                                                             | 0                         |              | 8716    | 07-1242                 | 10/03/2007            | 036 F009001        |  |  |
| Location of Construction:                                                                     | Owner Name:               |              | 0       | wner Address:           | <u> </u>              | Phone:             |  |  |
| 8 SHERMAN ST                                                                                  | TROTMAN TYLER             | GREENWA      | Y 2     | 2214 RITTENHOUSE SQUARE |                       |                    |  |  |
| Business Name:                                                                                | Contractor Name:          |              | C       | ontractor Address:      | Phone                 |                    |  |  |
|                                                                                               |                           |              |         |                         |                       |                    |  |  |
| Lessee/Buyer's Name                                                                           | Phone:                    |              | Pe      | ermit Type:             |                       | ·                  |  |  |
|                                                                                               |                           |              |         | Sheds                   |                       |                    |  |  |
| Proposed Use:                                                                                 |                           | Pro          | oposed  | Project Description:    | <u></u>               |                    |  |  |
| Residential 6 units - install an 8' x 10'                                                     | shed                      | in           | stall a | in 8' x 10' shed        |                       |                    |  |  |
|                                                                                               |                           |              |         |                         |                       |                    |  |  |
|                                                                                               |                           |              |         |                         |                       |                    |  |  |
|                                                                                               |                           |              |         |                         |                       |                    |  |  |
|                                                                                               |                           |              |         |                         |                       |                    |  |  |
| Dept: Zoning Status: A                                                                        | pproved with Condition    | s Review     | wer:    | Marge Schmucka          | Approval Da           | ite: 10/25/2007    |  |  |
| Note:                                                                                         |                           |              |         |                         |                       | Ok to Issue: 🗹     |  |  |
| 1) This permit is being approved on                                                           | the basis of plans submi  | tted. Any de | eviatio | ons shall require a     | separate approval be  | fore starting that |  |  |
| work.                                                                                         | L                         |              |         |                         |                       | c                  |  |  |
| <ol> <li>In order to be allowed the reduced<br/>as you denoted on your plans. The</li> </ol>  |                           |              |         |                         |                       | existing building  |  |  |
| <ol> <li>This is NOT an approval for an ac<br/>not limited to items such as stoves</li> </ol> |                           |              |         |                         |                       | t including, but   |  |  |
| <ol> <li>This property shall remain a six (<br/>approval.</li> </ol>                          | 6) family dwelling. Any   | change of u  | ise sha | all require a separa    | te permit application | for review and     |  |  |
| Dept: Building Status: A                                                                      | pproved with Condition    | s Review     | wer:    | Tom Markley             | Approval Da           | te: 10/29/2007     |  |  |
| Note:                                                                                         |                           |              |         |                         | _                     | Ok to Issue: 🗹     |  |  |
| 1) This structure is exempt from mee                                                          | ting the City of Portland | l Building C | Code b  | based on size.          |                       |                    |  |  |
| Dept: Fire Status: A                                                                          | pproved with Condition    | s Review     | wer:    | Capt Greg Cass          | Approval Da           | te: 10/26/2007     |  |  |
| Note:                                                                                         |                           |              |         |                         |                       | Ok to Issue: 🗹     |  |  |
| 1) Shed shall not block or obstruct a                                                         | ny means of egress.       |              |         |                         |                       |                    |  |  |