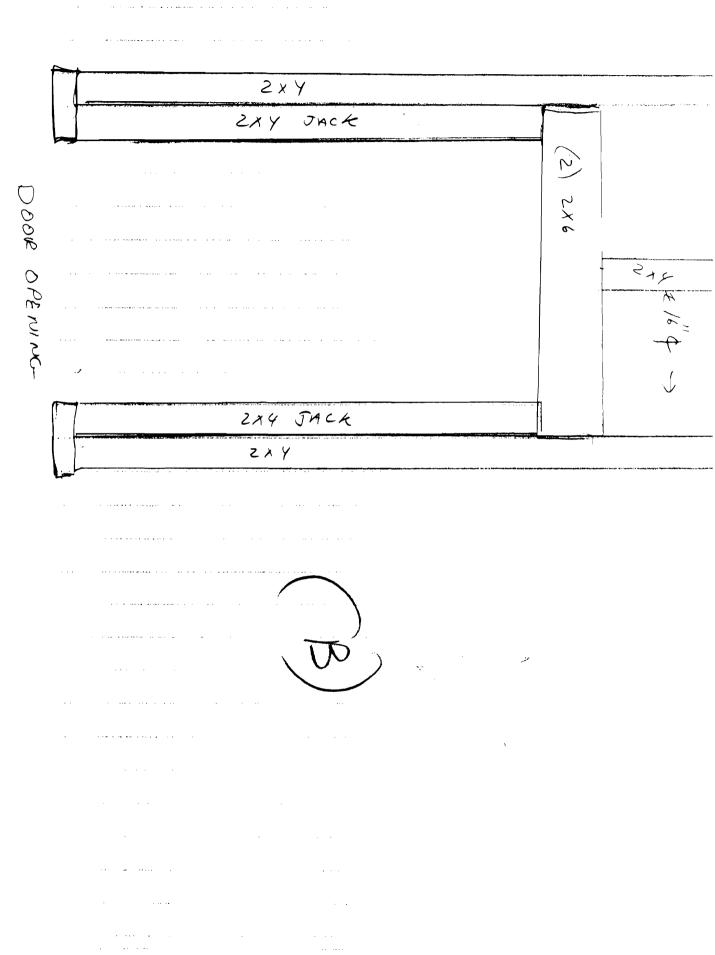

| Location/Address of Construction: 32                                                                                  | Shermon St                     |                    |  |  |  |
|-----------------------------------------------------------------------------------------------------------------------|--------------------------------|--------------------|--|--|--|
| Total Square Footage of Proposed Structure                                                                            | Square Footage of Lot          |                    |  |  |  |
|                                                                                                                       |                                |                    |  |  |  |
| Tax Assessor's Chart, Block & Lot<br>Chart# Block# Lot#                                                               | Owner:                         | Telephone:         |  |  |  |
| Q36 F03 001                                                                                                           | MARY Lynch                     |                    |  |  |  |
| Lessee/Buyer's Name (If Applicable)                                                                                   | the transformer W              | ost Of<br>/ork: \$ |  |  |  |
|                                                                                                                       | P.0, BOX 525<br>ALNA, Me 04535 | ee: \$ 220, 20     |  |  |  |
|                                                                                                                       | 207-586-5680 C                 | of O Fee: \$       |  |  |  |
| Current Specific use: <u><u><u>e</u>esterce</u></u>                                                                   | Single FAM .;                  |                    |  |  |  |
| If vacant, what was the previous use?                                                                                 |                                |                    |  |  |  |
| Proposed Specific use:                                                                                                |                                |                    |  |  |  |
| Project description:                                                                                                  |                                |                    |  |  |  |
| Relocate à l'emodel Cotaroom Down Stairs                                                                              |                                |                    |  |  |  |
| Contractor's name, address & telephone: 100, aroline Resources Ro Rox Cos ALNA, Me 04535                              |                                |                    |  |  |  |
| Who should we contact when the permit is ready: Fred Gunkowski 350-1023 (CEII<br>Mailing address: Phone: 202-586-5580 |                                |                    |  |  |  |
|                                                                                                                       |                                |                    |  |  |  |