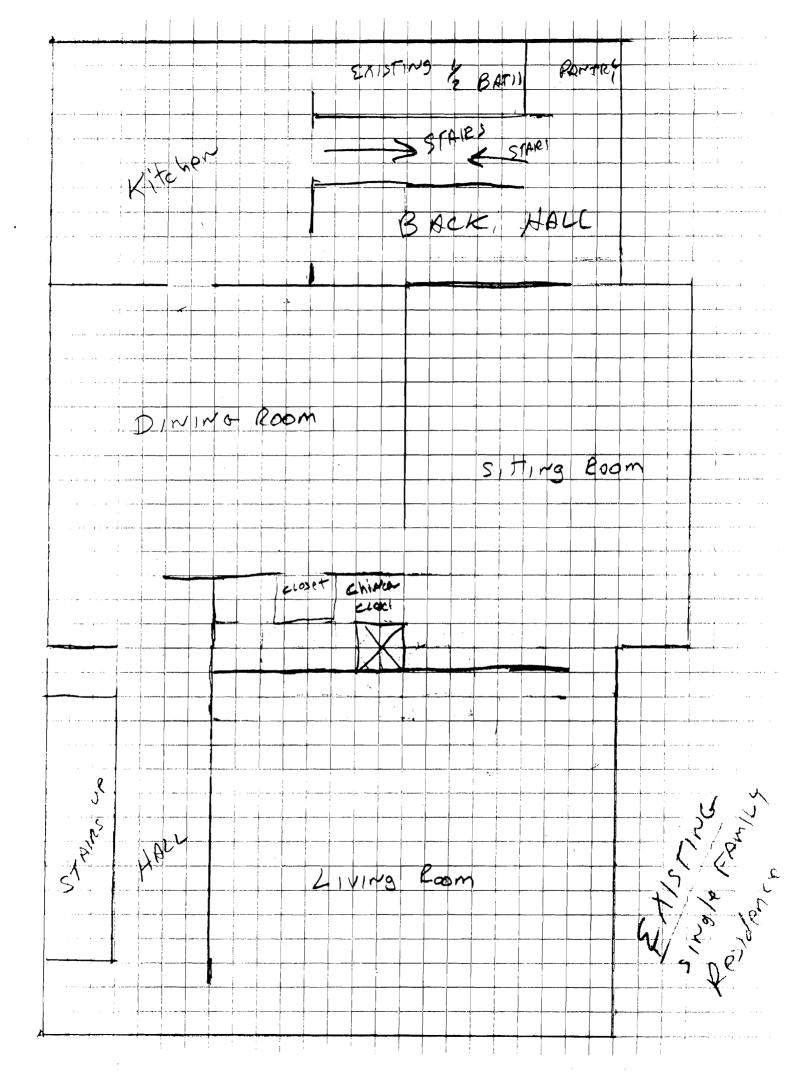

| Location/Address of Construction: 32                                                                                  | Shermon St                     |                    |  |  |  |
|-----------------------------------------------------------------------------------------------------------------------|--------------------------------|--------------------|--|--|--|
| Total Square Footage of Proposed Structure                                                                            | Square Footage of Lot          |                    |  |  |  |
|                                                                                                                       |                                |                    |  |  |  |
| Tax Assessor's Chart, Block & Lot<br>Chart# Block# Lot#                                                               | Owner:                         | Telephone:         |  |  |  |
| Q36 F03 001                                                                                                           | MARY Lynch                     |                    |  |  |  |
| Lessee/Buyer's Name (If Applicable)                                                                                   | the transformer W              | ost Of<br>/ork: \$ |  |  |  |
|                                                                                                                       | P.0, BOX 525<br>ALNA, Me 04535 | ee: \$ 220, 20     |  |  |  |
|                                                                                                                       | 207-586-5680 C                 | of O Fee: \$       |  |  |  |
| Current Specific use: <u><u><u>e</u>esterce</u></u>                                                                   | Single FAM .;                  |                    |  |  |  |
| If vacant, what was the previous use?                                                                                 |                                |                    |  |  |  |
| Proposed Specific use:                                                                                                |                                |                    |  |  |  |
| Project description:                                                                                                  |                                |                    |  |  |  |
| Relocate à l'emodel Cotaroom Down Stairs                                                                              |                                |                    |  |  |  |
| Contractor's name, address & telephone: 100, aroline Resources Ro Rox Cos ALNA, Me 04535                              |                                |                    |  |  |  |
| Who should we contact when the permit is ready: Fred Gunkowski 350-1023 (CEII<br>Mailing address: Phone: 202-586-5580 |                                |                    |  |  |  |
|                                                                                                                       |                                |                    |  |  |  |