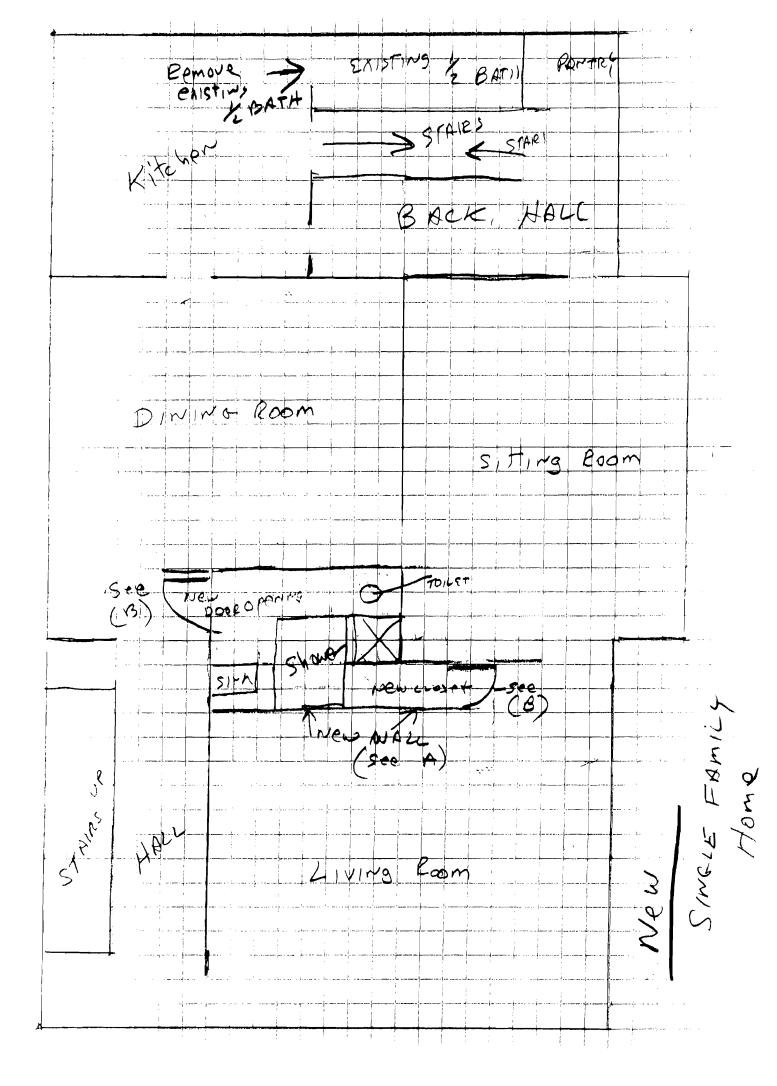

| Location/Address of Construction: 32                                                                                  | Shermon St                     |                    |  |  |  |
|-----------------------------------------------------------------------------------------------------------------------|--------------------------------|--------------------|--|--|--|
| Total Square Footage of Proposed Structure                                                                            | Square Footage of Lot          |                    |  |  |  |
|                                                                                                                       |                                |                    |  |  |  |
| Tax Assessor's Chart, Block & Lot<br>Chart# Block# Lot#                                                               | Owner:                         | Telephone:         |  |  |  |
| Q36 F03 001                                                                                                           | MARY Lynch                     |                    |  |  |  |
| Lessee/Buyer's Name (If Applicable)                                                                                   | the transformer W              | ost Of<br>/ork: \$ |  |  |  |
|                                                                                                                       | P.0, BOX 525<br>ALNA, Me 04535 | ee: \$ 220, 20     |  |  |  |
|                                                                                                                       | 207-586-5680 C                 | of O Fee: \$       |  |  |  |
| Current Specific use: <u><u><u>e</u>esterce</u></u>                                                                   | Single FAM .;                  |                    |  |  |  |
| If vacant, what was the previous use?                                                                                 |                                |                    |  |  |  |
| Proposed Specific use:                                                                                                |                                |                    |  |  |  |
| Project description:                                                                                                  |                                |                    |  |  |  |
| Relocate à l'emodel Cotaroom Down Stairs                                                                              |                                |                    |  |  |  |
| Contractor's name, address & telephone: 100, aroline Resources Ro Rox Cos ALNA, Me 04535                              |                                |                    |  |  |  |
| Who should we contact when the permit is ready: Fred Gunkowski 350-1023 (CEII<br>Mailing address: Phone: 202-586-5580 |                                |                    |  |  |  |
|                                                                                                                       |                                |                    |  |  |  |