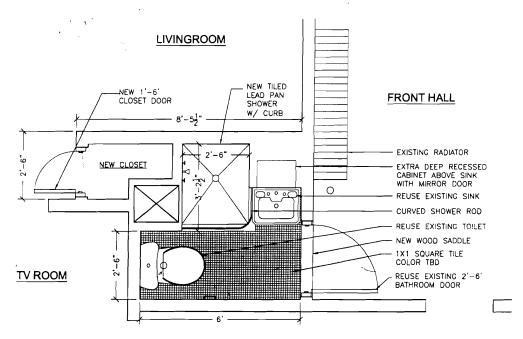

| Location/Address of Construction: 32                                                                                  | Shermon St                     |                    |  |  |  |
|-----------------------------------------------------------------------------------------------------------------------|--------------------------------|--------------------|--|--|--|
| Total Square Footage of Proposed Structure                                                                            | Square Footage of Lot          |                    |  |  |  |
|                                                                                                                       |                                |                    |  |  |  |
| Tax Assessor's Chart, Block & Lot<br>Chart# Block# Lot#                                                               | Owner:                         | Telephone:         |  |  |  |
| Q36 F03 001                                                                                                           | MARY Lynch                     |                    |  |  |  |
| Lessee/Buyer's Name (If Applicable)                                                                                   | the transformer W              | ost Of<br>/ork: \$ |  |  |  |
|                                                                                                                       | P.0, BOX 525<br>ALNA, Me 04535 | ee: \$ 220, 20     |  |  |  |
|                                                                                                                       | 207-586-5680 C                 | of O Fee: \$       |  |  |  |
| Current Specific use: <u><u><u>e</u>esterce</u></u>                                                                   | Single FAM .;                  |                    |  |  |  |
| If vacant, what was the previous use?                                                                                 |                                |                    |  |  |  |
| Proposed Specific use:                                                                                                |                                |                    |  |  |  |
| Project description:                                                                                                  |                                |                    |  |  |  |
| Relocate à l'emodel Cotaroom Down Stairs                                                                              |                                |                    |  |  |  |
| Contractor's name, address & telephone: 100, aroline Resources Ro Rox Cos ALNA, Me 04535                              |                                |                    |  |  |  |
| Who should we contact when the permit is ready: Fred Gunkowski 350-1023 (CEII<br>Mailing address: Phone: 202-586-5580 |                                |                    |  |  |  |
|                                                                                                                       |                                |                    |  |  |  |