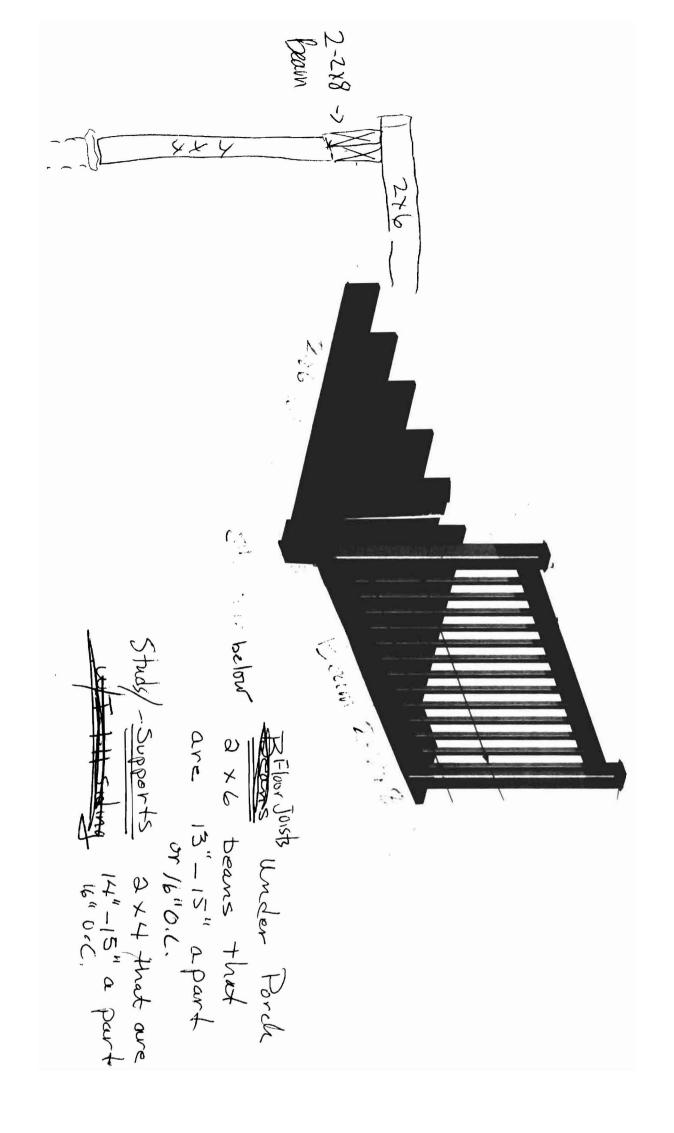

### **Comments:**

8/31/2009-jmb: Marie came in for a permit by appointment due to this being an egress in disrepair and only serving 1 unit of the 6. She will submit the details on the beam size, footing spacing and framing design.

9/1/2009-jmb: Spoke to Marie as the enclosed storage area beneath the stair is not allowed unless fire rated sheetrock is installed. Since this would require the room to be weather tight they will enclose with access, only skirt with lattice. She and Tad the contractor came in to discuss the details as noted on the plans. The design is contingent on the contraints of the existing building dimensions and the 1st floor egress door.