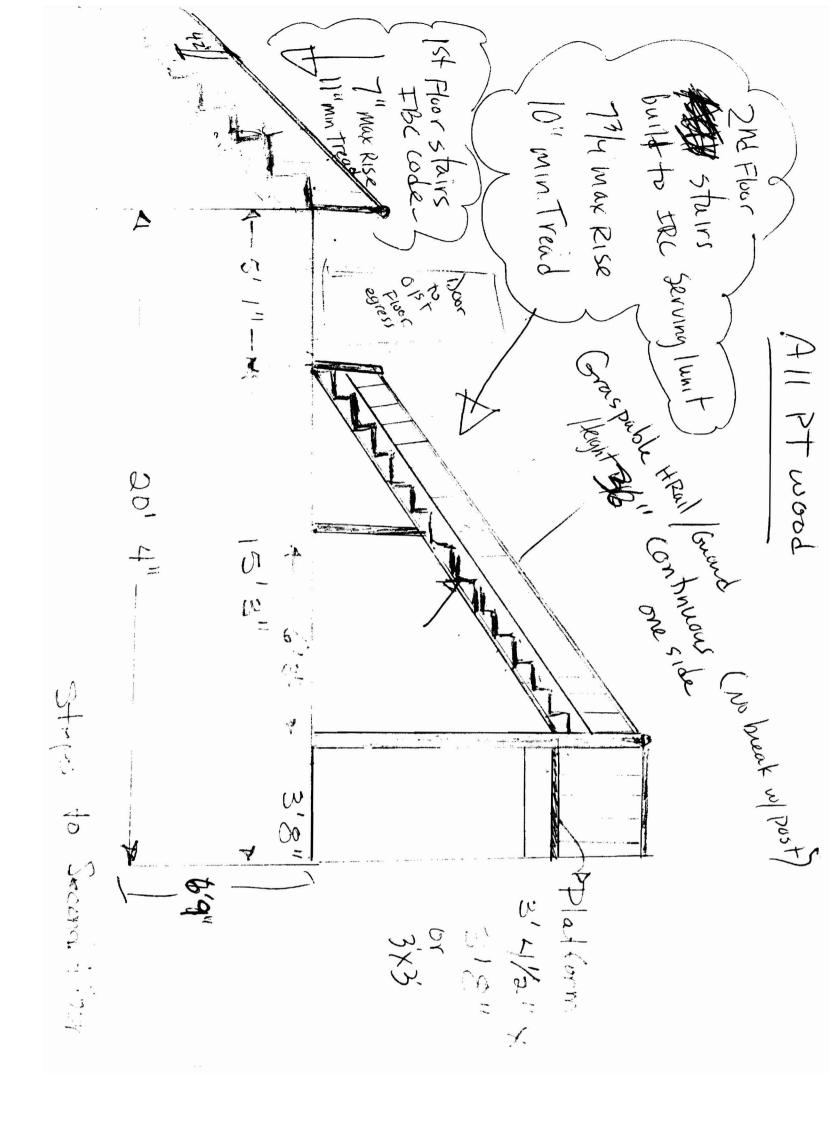

| A Pre-co  | onstruction Meeting will take place upon receipt                                                           | of your building permit.      |
|-----------|------------------------------------------------------------------------------------------------------------|-------------------------------|
| X         | Footing/Building Location Inspection: Prior t precast piers                                                | o pouring concrete or setting |
| X         | Framing of deck and stairs                                                                                 |                               |
| <u>X</u>  | Final inspection required at completion of wor                                                             | ·k.                           |
|           | te of Occupancy is not required for certain projects. ject requires a Certificate of Occupancy. All projec | •                             |
| •         | f the inspections do not occur, the project cannot<br>RDLESS OF THE NOTICE OR CIRCUMSTAN                   | •                             |
|           | CATE OF OCCUPANICES MUST BE ISSUED ACE MAY BE OCCUPIED.                                                    | AND PAID FOR, BEFORE          |
| ma        | vie L Gran                                                                                                 | 9/1/09                        |
| Signature | e of Applicant/Designee                                                                                    | Date                          |
| 20        | 2cm Benka                                                                                                  | 7/1/09                        |
| Signature | e of Inspections Official                                                                                  | Date / /                      |

**CBL:** 036 E014001 **Building Permit #:** 09-0948

| City of Portland, Maine -                                        | •                              | Permit No: 09-0948 | <b>Date Applied For:</b> 08/31/2009 | r: CBL:<br>036 E014001 |                        |
|------------------------------------------------------------------|--------------------------------|--------------------|-------------------------------------|------------------------|------------------------|
| ocation of Construction:                                         | Owner Name:                    |                    | Owner Address:                      |                        | Phone:                 |
| 31 SHERMAN ST                                                    | GRAY JOSEPH E JR               | & MARIE L J        | 263 STATE ST                        | ( ) 773-5329           |                        |
| Business Name:                                                   | Contractor Name:               |                    | Contractor Address:                 |                        | Phone                  |
|                                                                  | Tadeusz Falgowski              |                    | 47 Smith Street Po                  | ortland                |                        |
| essee/Buyer's Name                                               | Phone:                         |                    | Permit Type:                        |                        |                        |
|                                                                  |                                |                    | Alterations - Con                   | nmercial               |                        |
| 6 Unit Apartment Building rebu 7' to grade that serves 1 unit on | •                              | • 1                | second floor.                       | gress stairs plus 7 to | grade that serves 1 un |
| Dept: Zoning Stat                                                | tus: Approved with Condition   | s Reviewer         | : Jeanine Bourke                    | Approval D             | Date: 08/31/2009       |
| Note:                                                            |                                |                    |                                     |                        | Ok to Issue:           |
| -                                                                | lding code, Sec. 14-440 allows | the stair to exte  | end into the setback                | to the minimum ex      | tent possible.         |
| <ol><li>This property shall remain a</li></ol>                   | a 6 unit multifamily dwelling. | Any change of u    | se shall require a s                | eparate permit applic  | cation for review      |

- and approval.
- 3) This permit is being approved on the basis of plans submitted. Any deviations shall require a separate approval before starting that work.

 Dept:
 Building
 Status:
 Approved with Conditions
 Reviewer:
 Jeanine Bourke
 Approval Date:
 09/01/2009