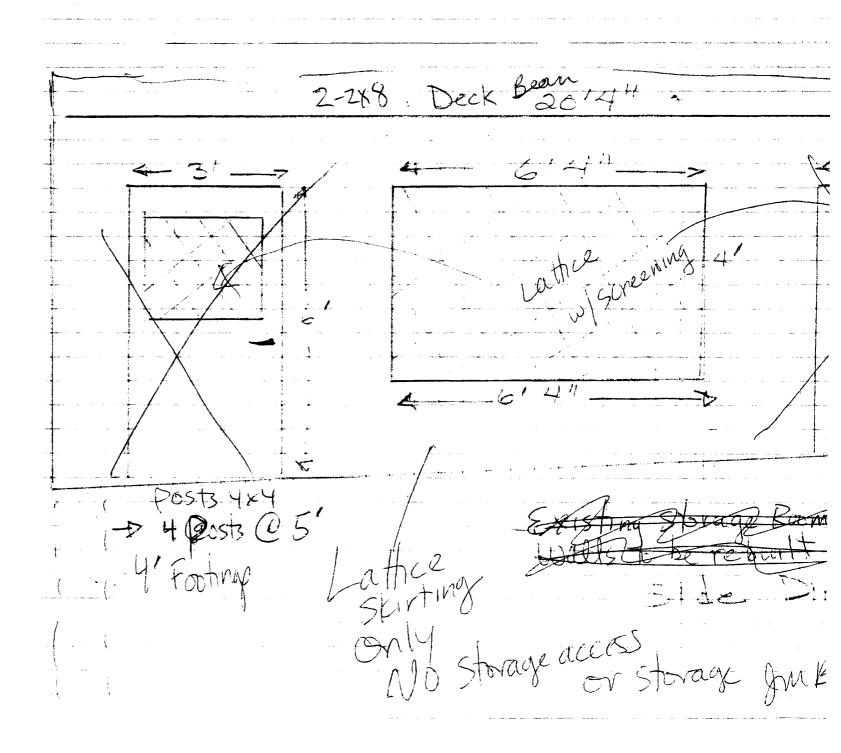

 Note:
 Ok to Issue:
 ✓

- 1) This approves the egress deck and stairs only, enclosed storage access is not allowed below/under these stairs/deck as designed, it can be enclosed with lattice skirting.
- 2) Permit approved based on the plans submitted and reviewed w/owner/contractor, with additional information as agreed on and as noted on plans.

### **Comments:**

8/31/2009-jmb: Marie came in for a permit by appointment due to this being an egress in disrepair and only serving 1 unit of the 6. She will submit the details on the beam size, footing spacing and framing design.

9/1/2009-jmb: Spoke to Marie as the enclosed storage area beneath the stair is not allowed unless fire rated sheetrock is installed. Since this would require the room to be weather tight they will enclose with access, only skirt with lattice. She and Tad the contractor came in to discuss the details as noted on the plans. The design is contingent on the contraints of the existing building dimensions and the 1st floor egress door.