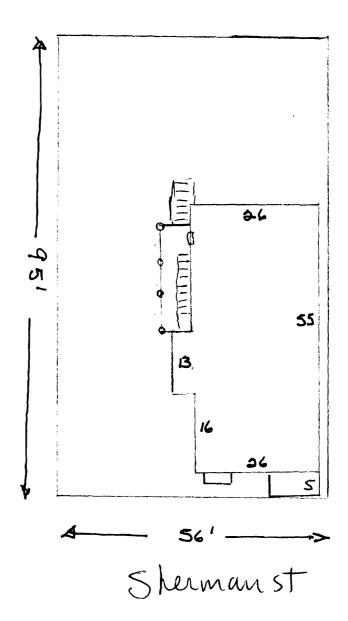

| Location/Address of Constr                                                                                                                                                          | uction: 31                                                           | Sherman                                              | Street, F                                          | brtla                     | and,                     | Me.                                           | 041        |
|-------------------------------------------------------------------------------------------------------------------------------------------------------------------------------------|----------------------------------------------------------------------|------------------------------------------------------|----------------------------------------------------|---------------------------|--------------------------|-----------------------------------------------|------------|
| Total Square Footage of Proj                                                                                                                                                        |                                                                      |                                                      | re Footage of Lot                                  |                           | Number                   | of Storie                                     | es .       |
| Tax Assessor's Chart, Block &                                                                                                                                                       |                                                                      | Applicant *must b                                    | e owner, Lessee or E                               | Buyer*                    | Telepho                  | ne:                                           |            |
| Chart# Block#                                                                                                                                                                       | Lot#<br><b>014</b>                                                   | Name Marie Address 863                               | + Isoph G<br>State St.                             | ray                       | 773                      | 5-53                                          | 29         |
|                                                                                                                                                                                     |                                                                      |                                                      | Portland, M.                                       | a Alled                   |                          |                                               |            |
| Lessee/DBA (If Applicable)                                                                                                                                                          |                                                                      | Owner (if differen                                   |                                                    |                           |                          | •••                                           |            |
|                                                                                                                                                                                     |                                                                      | Name                                                 | 11 /                                               | Wo                        | st Of<br>ork: \$         | <u>5000                                  </u> | <u> </u>   |
|                                                                                                                                                                                     |                                                                      | Address                                              |                                                    |                           | of O Fee:                |                                               |            |
|                                                                                                                                                                                     |                                                                      | City, State & Zip                                    |                                                    | То                        | tal Fee: \$              | 40,                                           | 00         |
| Current legal use (i.e. single fa                                                                                                                                                   | mily) Apar                                                           | Iment buildi                                         | Number of Reside                                   | ential Un                 | its <b>6</b> _           |                                               |            |
| Proposed Specific use:  Is property part of a subdivisi  Project description:  Rebuild back  Specifications  Contractor's name: Tade                                                | on? No  deck and of exist  usz Fa                                    | If yes, p<br>d stairs. Re<br>ling Struct             | lease name<br>eplacement<br>oure. 20'              |                           |                          | ouil+<br>17'5t                                | to<br>ure  |
| Address: 47 5mit                                                                                                                                                                    |                                                                      |                                                      |                                                    |                           |                          |                                               |            |
| City, State & Zip Portla                                                                                                                                                            | •                                                                    |                                                      |                                                    |                           |                          |                                               |            |
| Who should we contact when Mailing address: 263                                                                                                                                     |                                                                      |                                                      |                                                    |                           | one: <u>77</u>           | 3-5                                           | <u> </u>   |
| Please submit all of the                                                                                                                                                            | information (                                                        |                                                      | applicable Chec                                    | klist. F                  | ailure t                 | : <b>o</b>                                    |            |
| n order to be sure the City fully<br>hay request additional informati<br>his form and other applications<br>Division office, room 315 City Hall                                     | on prior to the iss<br>visit the Inspectio                           | uance of a permit. F                                 | or further information                             | on or to                  | download                 | l copies o                                    | of         |
| hereby certify that I am the Owner at I have been authorized by the own of this jurisdiction. In addition, athorized representative shall have covisions of the codes applicable to | wner to make this a<br>if a permit for work<br>the authority to ente | application as his/her a<br>k described in this appl | uthorized agent. I agr<br>ication is issued, I cer | ee to con<br>tify/that th | form to all<br>te Code O | applicable<br>fficial's                       |            |
| ignature: Marce X                                                                                                                                                                   | Hay                                                                  | Date: 9                                              | 11/09                                              | ·                         |                          | 1 2009                                        | 1          |
| This is not a p                                                                                                                                                                     | ermit; you may n                                                     | not commence AN                                      | work until the pe                                  | rmit is i                 | ssue                     |                                               | / <u> </u> |
|                                                                                                                                                                                     | •                                                                    |                                                      |                                                    |                           |                          | ***                                           | /          |

Revised 9-26-08

Plot Plan

Rear

Round baluston

Diac View

Front View

Joseph E. Gray, Jr. 263 State Street Portland, Maine 04101

Re: 31-33 Sherman Street