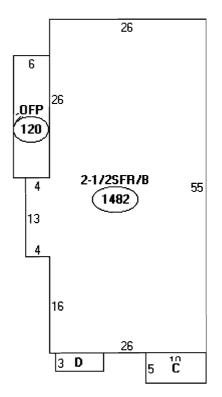

| Location/Address of Constr                                                                                                                                                          | uction: 31                                                           | Sherman                                              | Street, F                                          | brtla                     | and,                     | Me.                                           | 041        |
|-------------------------------------------------------------------------------------------------------------------------------------------------------------------------------------|----------------------------------------------------------------------|------------------------------------------------------|----------------------------------------------------|---------------------------|--------------------------|-----------------------------------------------|------------|
| Total Square Footage of Proj                                                                                                                                                        |                                                                      |                                                      | re Footage of Lot                                  |                           | Number                   | of Storie                                     | es .       |
| Tax Assessor's Chart, Block &                                                                                                                                                       |                                                                      | Applicant *must b                                    | e owner, Lessee or E                               | Buyer*                    | Telepho                  | ne:                                           |            |
| Chart# Block#                                                                                                                                                                       | Lot#<br><b>014</b>                                                   | Name Marie Address 863                               | + Isoph G<br>State St.                             | ray                       | 773                      | 5-53                                          | 29         |
|                                                                                                                                                                                     |                                                                      |                                                      | Portland, M.                                       | a Alled                   |                          |                                               |            |
| Lessee/DBA (If Applicable)                                                                                                                                                          |                                                                      | Owner (if differen                                   |                                                    |                           |                          | •••                                           |            |
|                                                                                                                                                                                     |                                                                      | Name                                                 | 11 /                                               | Wo                        | st Of<br>ork: \$         | <u>5000                                  </u> | <u> </u>   |
|                                                                                                                                                                                     |                                                                      | Address                                              |                                                    |                           | of O Fee:                |                                               |            |
|                                                                                                                                                                                     |                                                                      | City, State & Zip                                    |                                                    | То                        | tal Fee: \$              | 40,                                           | 00         |
| Current legal use (i.e. single fa                                                                                                                                                   | mily) Apar                                                           | Iment buildi                                         | Number of Reside                                   | ential Un                 | its <b>6</b> _           |                                               |            |
| Proposed Specific use:  Is property part of a subdivisi  Project description:  Rebuild back  Specifications  Contractor's name: Tade                                                | on? No  deck and of exist  usz Fa                                    | If yes, p<br>d stairs. Re<br>ling Struct             | lease name<br>eplacement<br>oure. 20'              |                           |                          | ouil+<br>17'5t                                | to<br>ure  |
| Address: 47 5mit                                                                                                                                                                    |                                                                      |                                                      |                                                    |                           |                          |                                               |            |
| City, State & Zip Portla                                                                                                                                                            | •                                                                    |                                                      |                                                    |                           |                          |                                               |            |
| Who should we contact when Mailing address: 263                                                                                                                                     |                                                                      |                                                      |                                                    |                           | one: <u>77</u>           | 3-5                                           | <u> </u>   |
| Please submit all of the                                                                                                                                                            | information (                                                        |                                                      | applicable Chec                                    | klist. F                  | ailure t                 | : <b>o</b>                                    |            |
| n order to be sure the City fully<br>hay request additional informati<br>his form and other applications<br>Division office, room 315 City Hall                                     | on prior to the iss<br>visit the Inspectio                           | uance of a permit. F                                 | or further information                             | on or to                  | download                 | l copies o                                    | of         |
| hereby certify that I am the Owner at I have been authorized by the own of this jurisdiction. In addition, athorized representative shall have covisions of the codes applicable to | wner to make this a<br>if a permit for work<br>the authority to ente | application as his/her a<br>k described in this appl | uthorized agent. I agr<br>ication is issued, I cer | ee to con<br>tify/that th | form to all<br>te Code O | applicable<br>fficial's                       |            |
| ignature: Marce X                                                                                                                                                                   | Hay                                                                  | Date: 9                                              | 11/09                                              | ·                         |                          | 1 2009                                        | 1          |
| This is not a p                                                                                                                                                                     | ermit; you may n                                                     | not commence AN                                      | work until the pe                                  | rmit is i                 | ssue                     |                                               | / <u> </u> |
|                                                                                                                                                                                     | •                                                                    |                                                      |                                                    |                           |                          | ***                                           | /          |

Revised 9-26-08

Plot Plan

Rear

Round baluston

Diac View

Front View

Joseph E. Gray, Jr. 263 State Street Portland, Maine 04101

Re: 31-33 Sherman Street