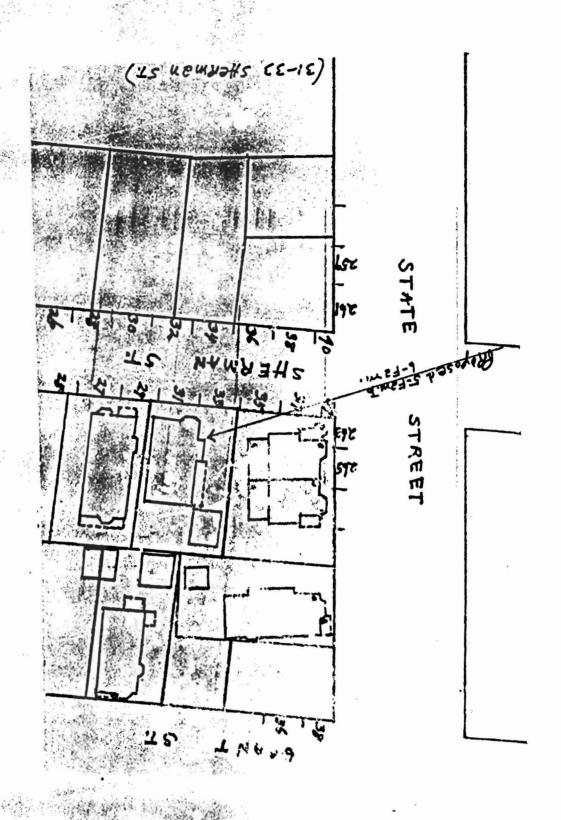

Revised 9-26-08

Plot Plan

Rear

Round baluston

Diac View

Front View

Joseph E. Gray, Jr. 263 State Street Portland, Maine 04101

Re: 31-33 Sherman Street