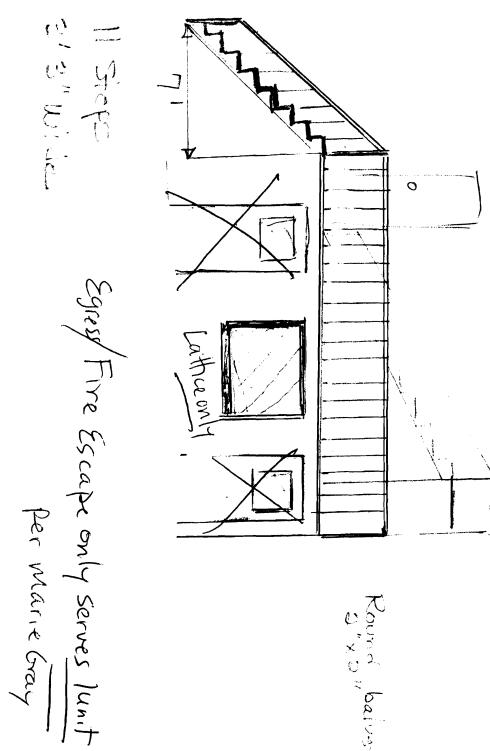

Revised 9-26-08

Plot Plan

Rear

Round baluston

Diac View

Front View

Joseph E. Gray, Jr. 263 State Street Portland, Maine 04101

Re: 31-33 Sherman Street