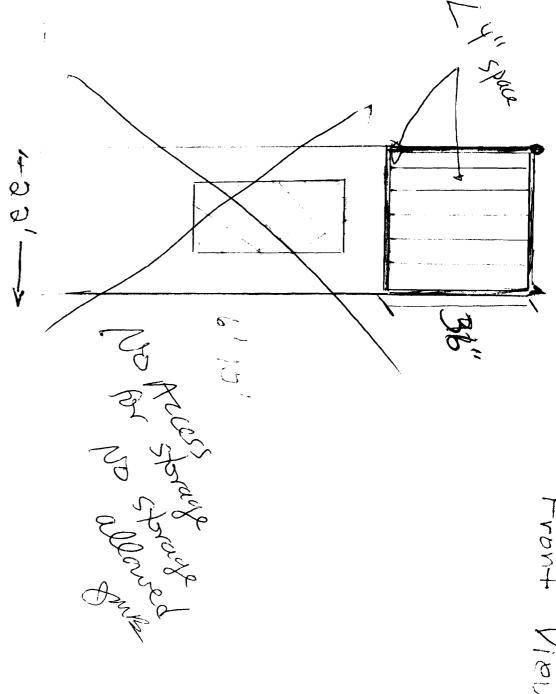

 Note:
 Ok to Issue:
 ✓

- 1) This approves the egress deck and stairs only, enclosed storage access is not allowed below/under these stairs/deck as designed, it can be enclosed with lattice skirting.
- 2) Permit approved based on the plans submitted and reviewed w/owner/contractor, with additional information as agreed on and as noted on plans.

9/1/2009-jmb: Spoke to Marie as the enclosed storage area beneath the stair is not allowed unless fire rated sheetrock is installed. Since this would require the room to be weather tight they will enclose with access, only skirt with lattice. She and Tad the contractor came in to discuss the details as noted on the plans. The design is contingent on the contraints of the existing building dimensions and the 1st floor egress door.