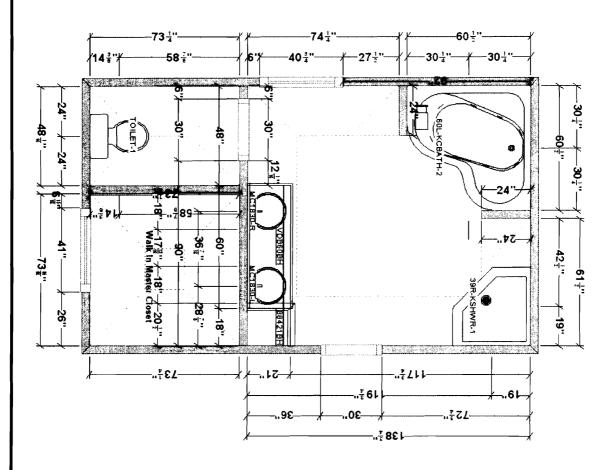

RE: 2010-15094

Notary Public/Lustice of the Peace

Commission expiration:

MAG

This will be new Bath and Closet entrance from Bel 2