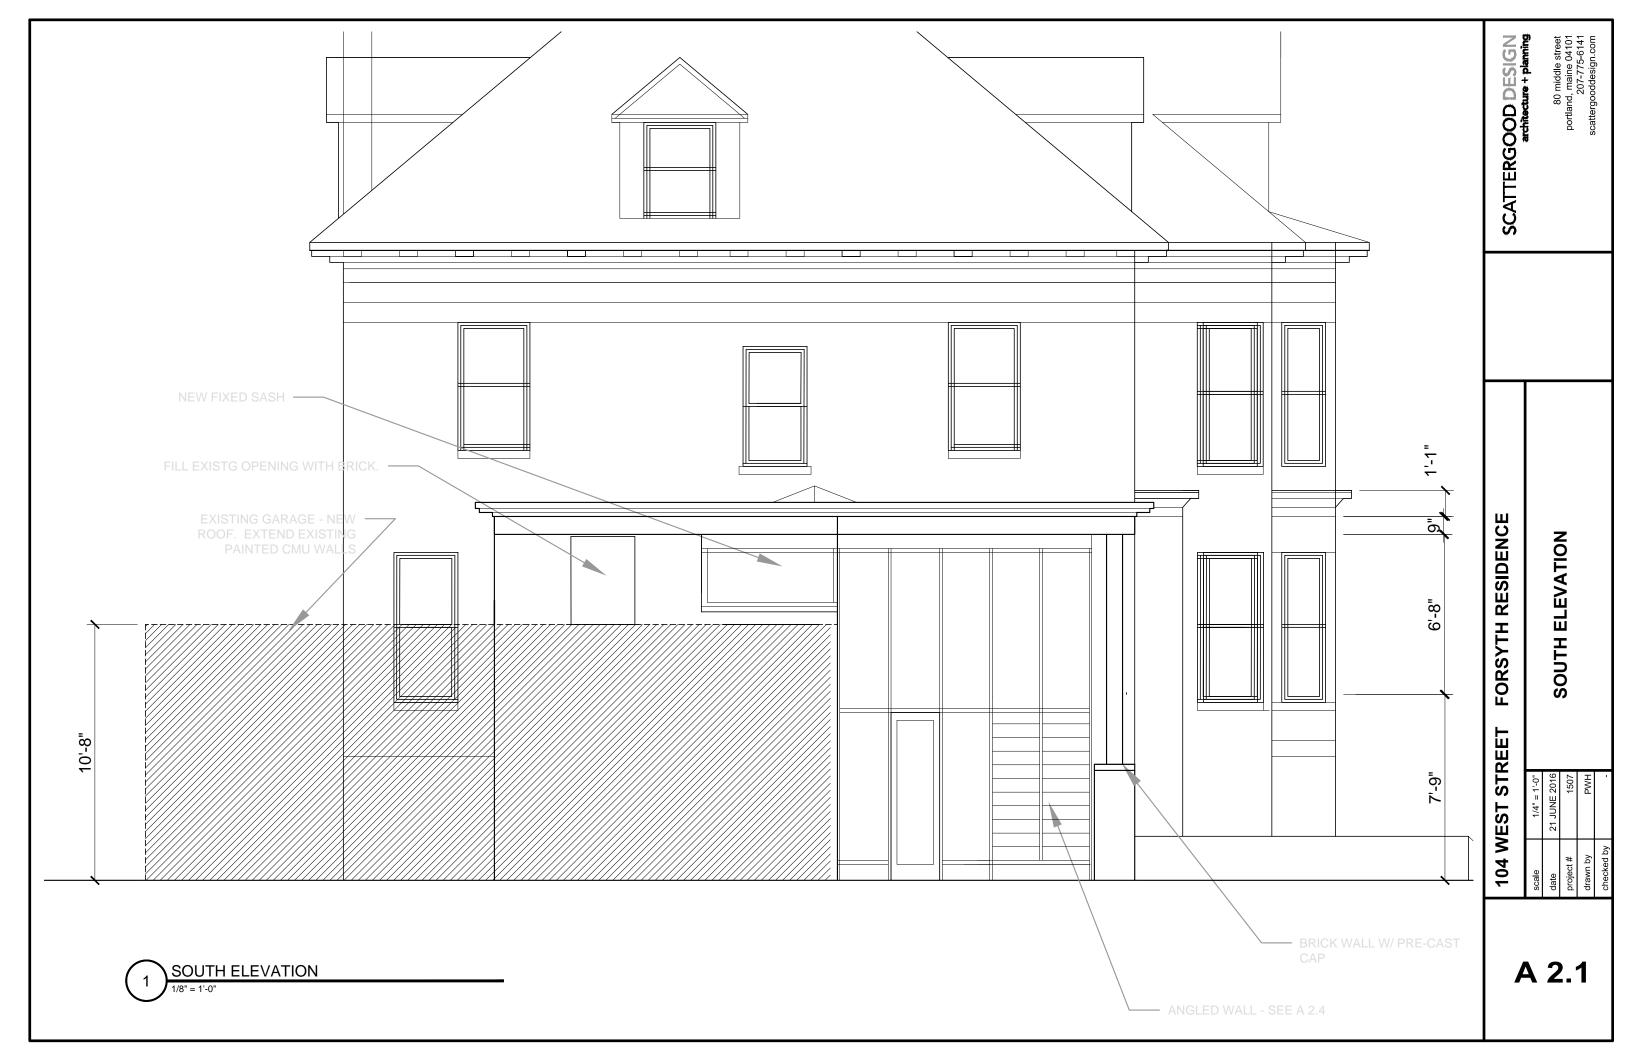

#### ARCHITECTURAL:

- L1.0 SITE PLAN
- A1.0 GROUND FLOOR PLAN
- A1.1 FIRST FLOOR PLAN
- A2.0 CHADWICK ST (EAST) ELEVATION EXISTING
- A2.1 EAST ELEVATION DETAIL
- A2.2 SOUTH ELEVATION
- A2.2 REAR (WEST) ELEVATION
- A2.3 DETAIL ELEVATION AT ENTRANCE
- A3.0 EAST-WEST BUILDING SECTION A-AA