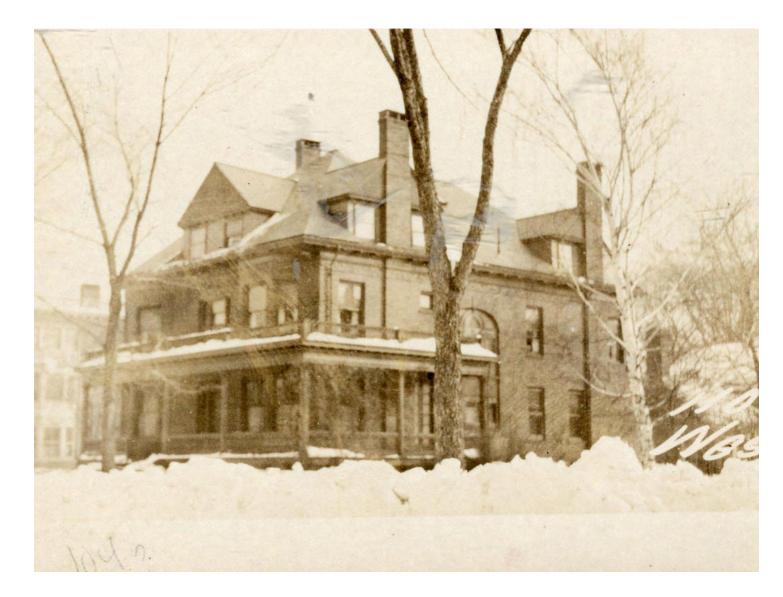

# PORTLAND, MAINE

SCATTERGOOD DESIGN architecture + planning

104 West Street. View from northwest corner on West Street. 1924 Tax Assessors Photo (Maine Memory Network)

104 West Street. View from corner of West & Chadwick Streets showing current context.