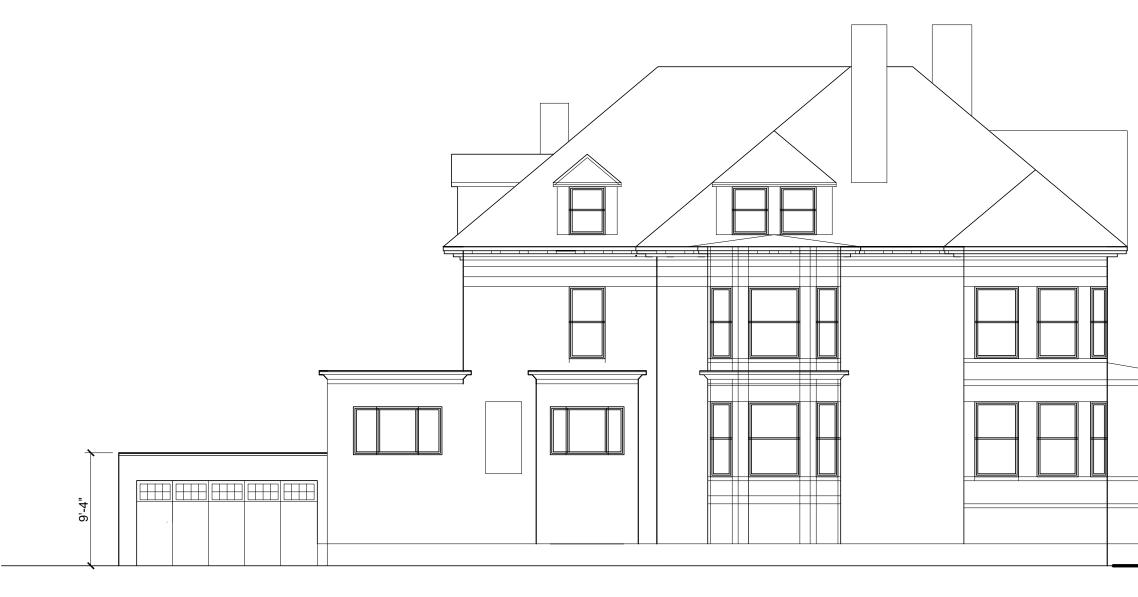

#### ARCHITECTURAL:

- L1.0 SITE PLAN
- A1.0 GROUND FLOOR PLAN
- A1.1 FIRST FLOOR PLAN
- A2.0 CHADWICK ST (EAST) ELEVATION EXISTING
- A2.1 EAST ELEVATION DETAIL
- A2.2 SOUTH ELEVATION
- A2.2 REAR (WEST) ELEVATION
- A2.3 DETAIL ELEVATION AT ENTRANCE
- A3.0 EAST-WEST BUILDING SECTION A-AA

104 West Street. Proposed view of new porch from Chadwick Street.

1 EXISTING EAST (CHADWICK ST) ELEVATION

| Ļ | 104 W      | 104 WEST STREET | EET FORSYTH RESIDENCE | SCATTERGOOD DESIGN                    |
|---|------------|-----------------|-----------------------|---------------------------------------|
| ١ | scale      | 1/4" = 1'-0"    |                       | archecture + planning                 |
| 2 | date       | 21 JUNE 2016    | DEAD MARCT ELEVATION  | 80 middle street                      |
|   | project #  | 1507            | _                     | portland, maine 04101                 |
| 3 | drawn by   | I               |                       | 207-775-6141<br>scatternooddesian com |
|   | checked by | 1               |                       |                                       |