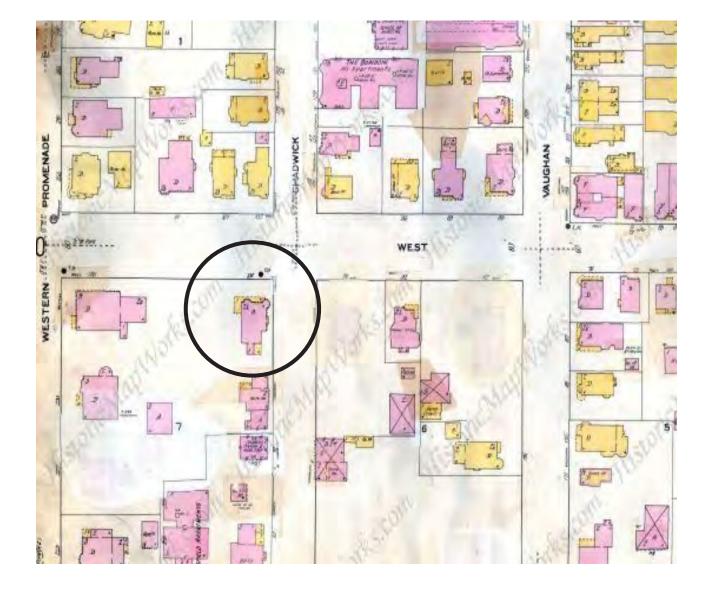

#### ARCHITECTURAL:

- L1.0 SITE PLAN
- A1.0 GROUND FLOOR PLAN
- A1.1 FIRST FLOOR PLAN
- A2.0 CHADWICK ST (EAST) ELEVATION EXISTING
- A2.1 EAST ELEVATION DETAIL
- A2.2 SOUTH ELEVATION
- A2.2 REAR (WEST) ELEVATION
- A2.3 DETAIL ELEVATION AT ENTRANCE
- A3.0 EAST-WEST BUILDING SECTION A-AA