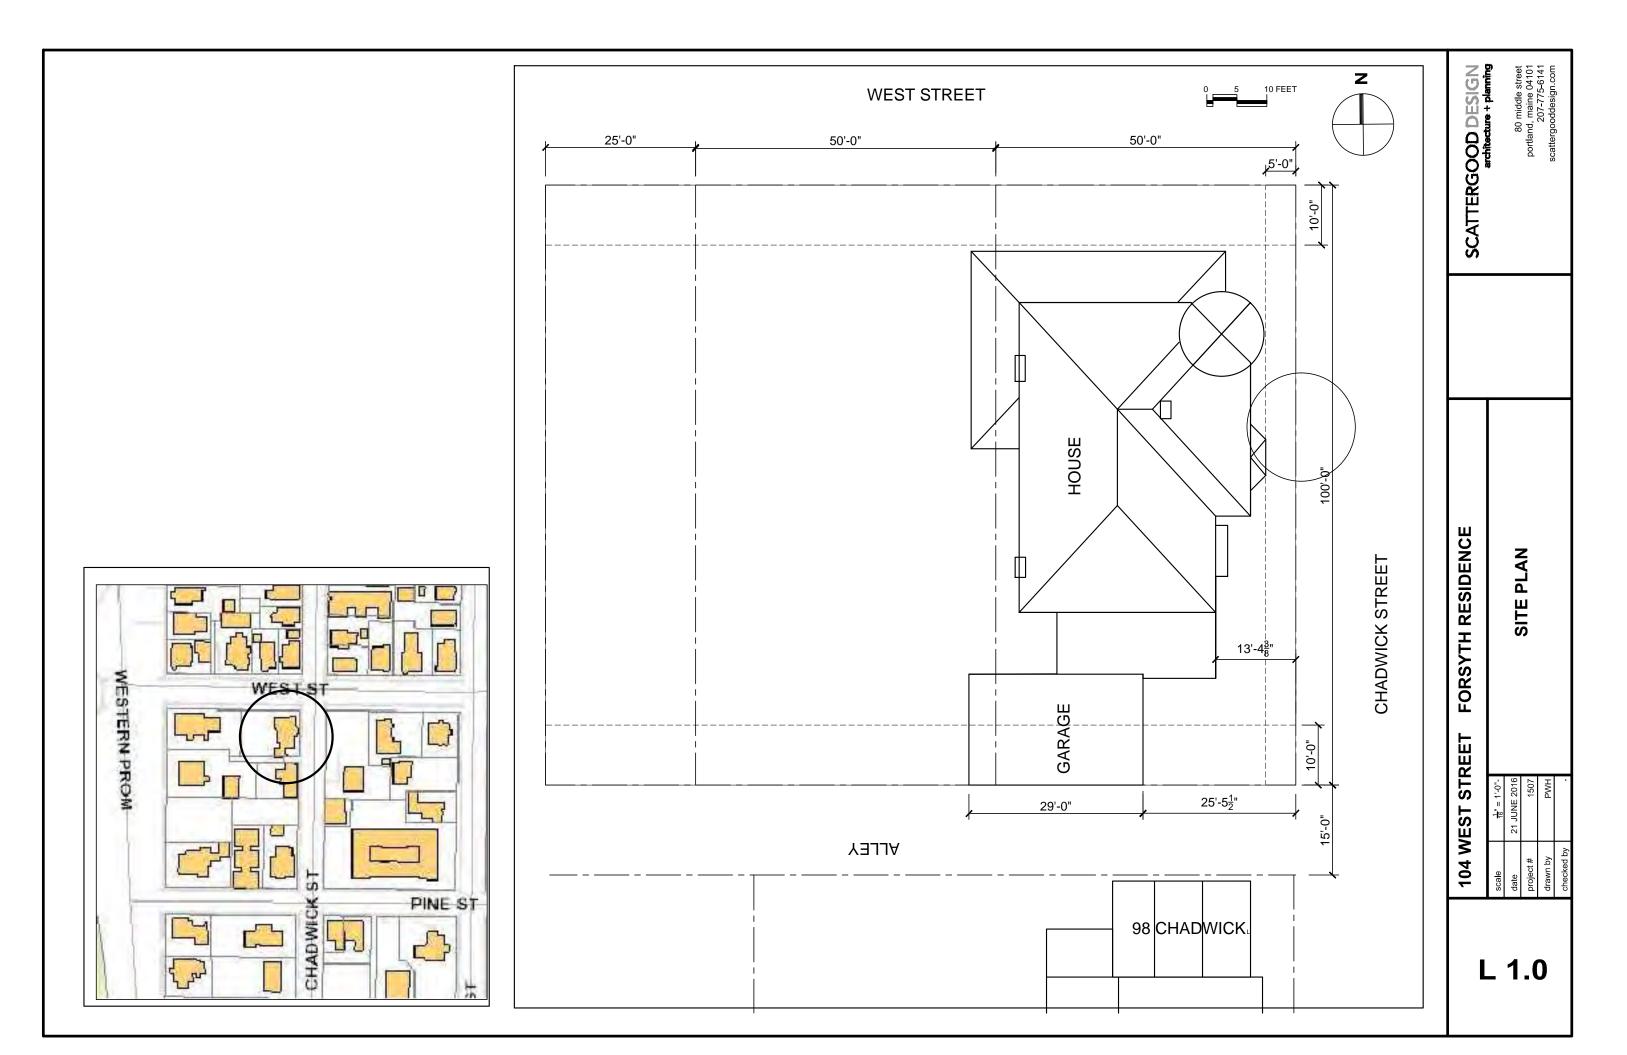

#### ARCHITECTURAL:

- L1.0 SITE PLAN
- A1.0 GROUND FLOOR PLAN
- A1.1 FIRST FLOOR PLAN
- A2.0 CHADWICK ST (EAST) ELEVATION EXISTING
- A2.1 EAST ELEVATION DETAIL
- A2.2 SOUTH ELEVATION
- A2.2 REAR (WEST) ELEVATION
- A2.3 DETAIL ELEVATION AT ENTRANCE
- A3.0 EAST-WEST BUILDING SECTION A-AA