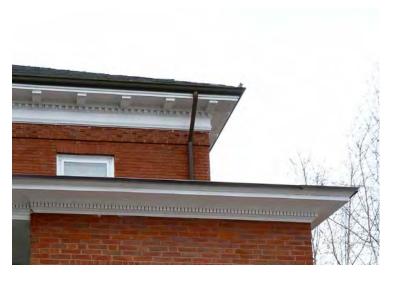

104 West Street. Detail of existing rear porch cornice.

104 West Street. Lattice screen under front porch.

104 West Street. Original rear entrance doorway.

104 West Street. Proposed view from West and Chadwick Street.