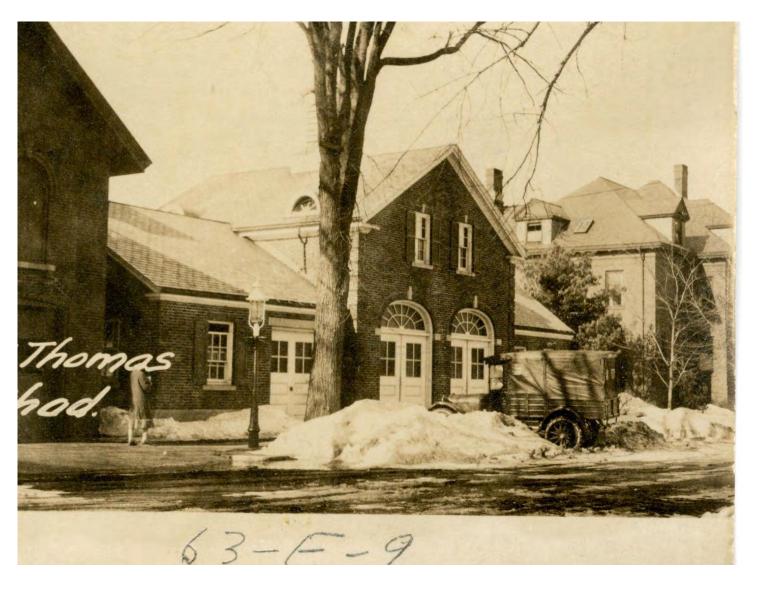

104 West Street. 1909 Sanborn Insurance Map. Note one-story frame porch at rear.

104 West Street. View of southeast corner at right side of 1924 Tax Assessors Photo of 98 Chadwick Street (Maine Memory Network).