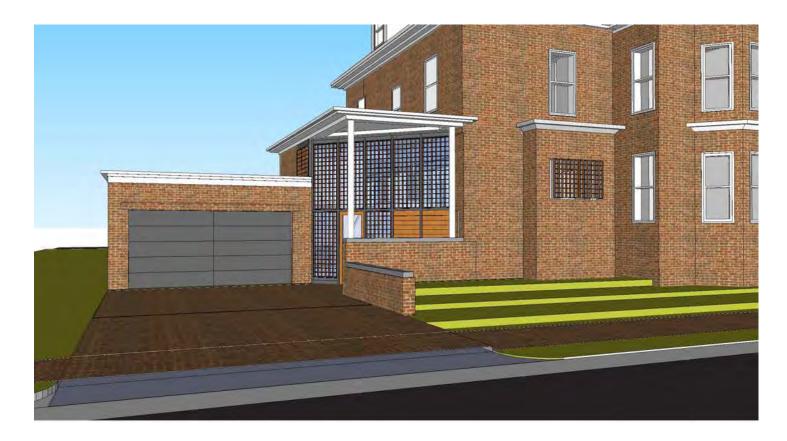

104 West Street. Proposed view of new porch from Chadwick Street.

1 EXISTING EAST (CHADWICK ST) ELEVATION

| Ļ | 104 W      | 104 WEST STREET | EET FORSYTH RESIDENCE | SCATTERGOOD DESIGN                    |
|---|------------|-----------------|-----------------------|---------------------------------------|
| ١ | scale      | 1/4" = 1'-0"    |                       | archecture + planning                 |
| 2 | date       | 21 JUNE 2016    | DEAD MARCT ELEVATION  | 80 middle street                      |
|   | project #  | 1507            | _                     | portland, maine 04101                 |
| 3 | drawn by   | I               |                       | 207-775-6141<br>scatternooddesian com |
|   | checked by | 1               |                       |                                       |