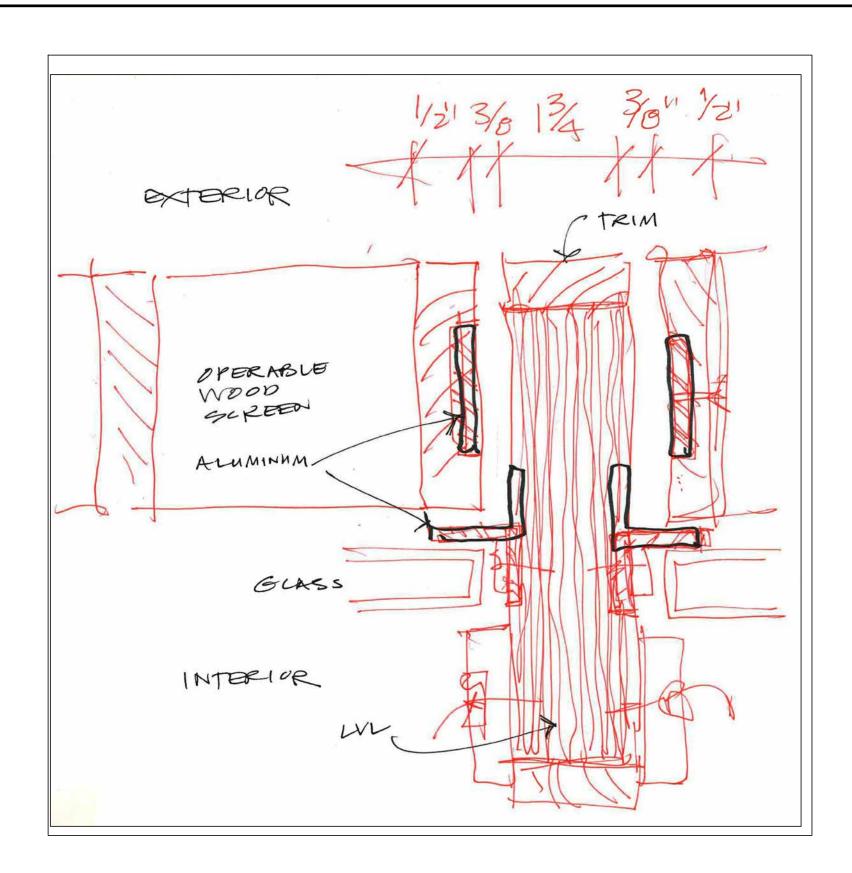

#### ARCHITECTURAL:

- L1.0 SITE PLAN
- A1.0 GROUND FLOOR PLAN
- A1.1 FIRST FLOOR PLAN
- A2.0 CHADWICK ST (EAST) ELEVATION EXISTING
- A2.1 EAST ELEVATION DETAIL
- A2.2 SOUTH ELEVATION
- A2.2 REAR (WEST) ELEVATION
- A2.3 DETAIL ELEVATION AT ENTRANCE
- A3.0 EAST-WEST BUILDING SECTION A-AA