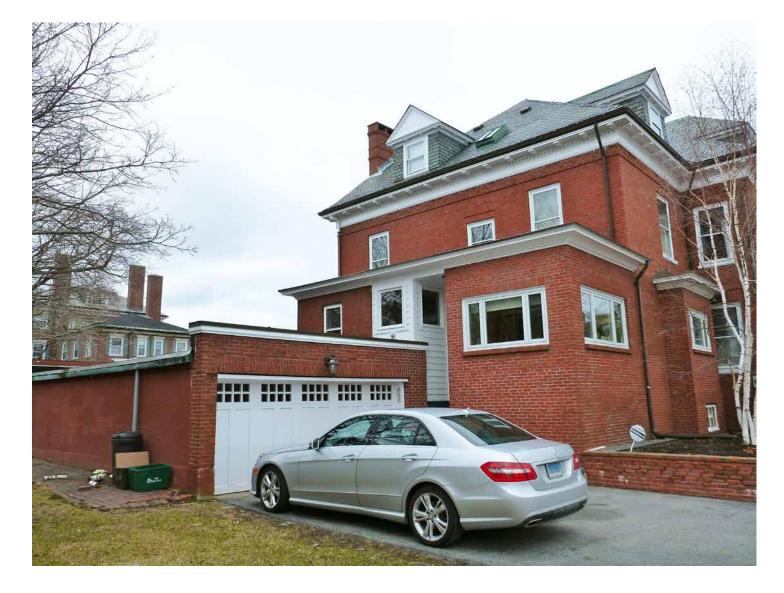

104 West Street. Current view from Chadwick Street.

104 West Street. Chadwick Street facade.

104 West Street. Existing access from garage to house.

104 West Street. Detail of rear entrance.

104 West Street. View from southwest corner showing west (garden) facade.