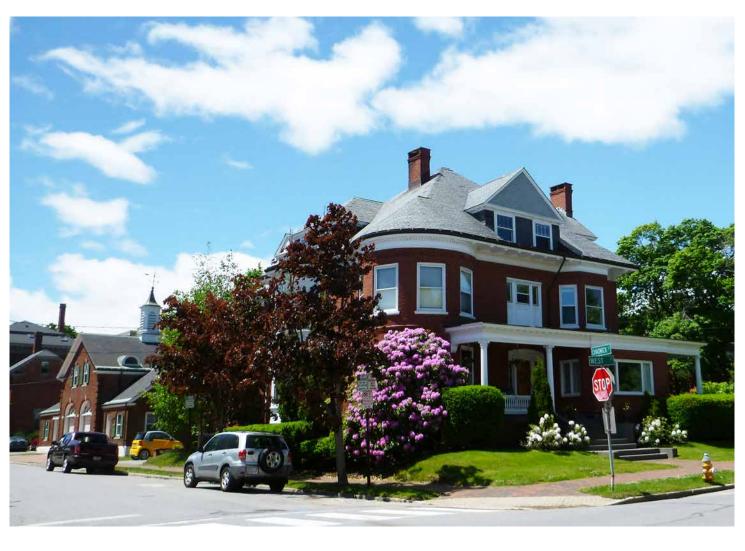

104 West Street. Current view from Chadwick Street.

104 West Street. Chadwick Street facade.

104 West Street. Existing access from garage to house.

104 West Street. Detail of rear entrance.

104 West Street. View from southwest corner showing west (garden) facade.