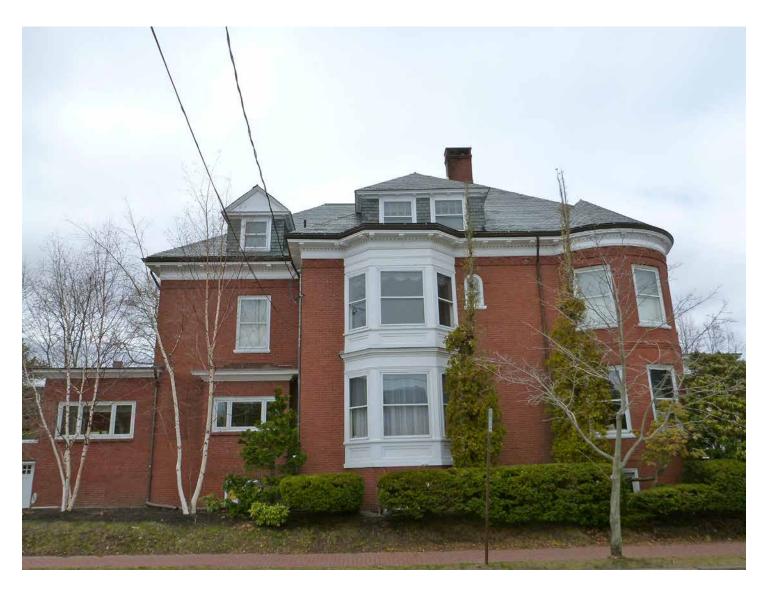

104 West Street. Current view from Chadwick Street.

104 West Street. Chadwick Street facade.

104 West Street. Existing access from garage to house.

104 West Street. Detail of rear entrance.

104 West Street. View from southwest corner showing west (garden) facade.