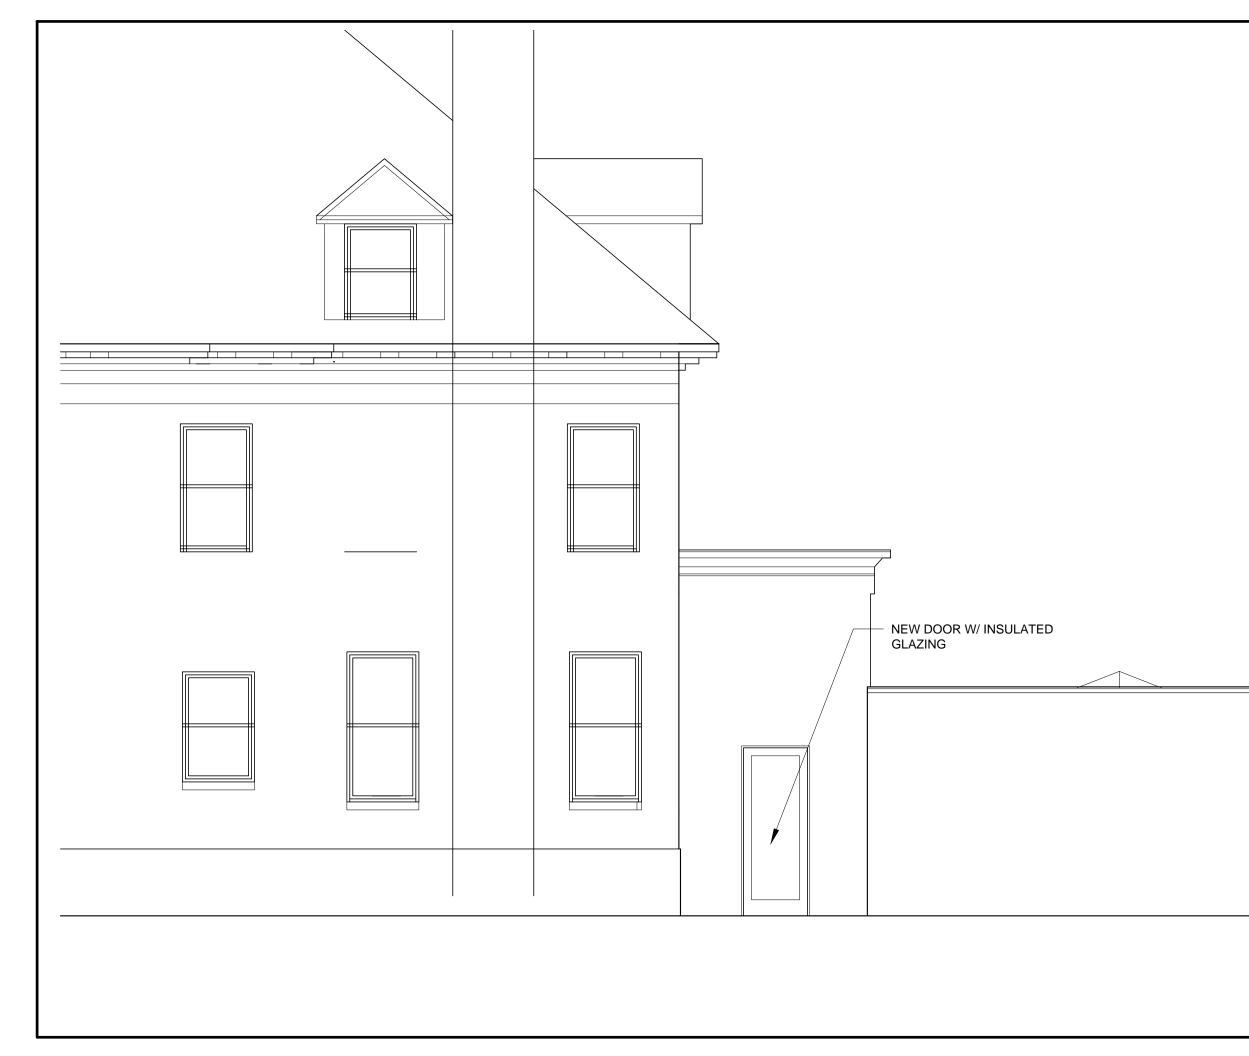

#### ARCHITECTURAL:

- L1.0 SITE PLAN
- A1.0 GROUND FLOOR PLAN
- A1.1 FIRST FLOOR PLAN
- A2.0 CHADWICK ST (EAST) ELEVATION EXISTING
- A2.1 EAST ELEVATION DETAIL
- A2.2 SOUTH ELEVATION
- A2.2 REAR (WEST) ELEVATION
- A2.3 DETAIL ELEVATION AT ENTRANCE
- A3.0 EAST-WEST BUILDING SECTION A-AA