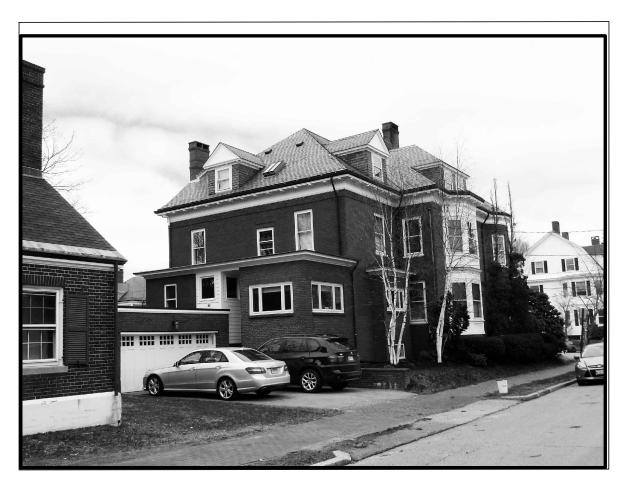

104 West Street. Current view from Chadwick Street.

104 West Street. Chadwick Street facade.

104 West Street. Existing access from garage to house.

104 West Street. Detail of rear entrance.

104 West Street. View from southwest corner showing west (garden) facade.