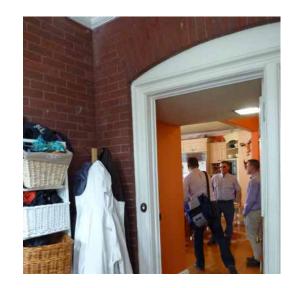

104 West Street. Current view from Chadwick Street.

104 West Street. Chadwick Street facade.

104 West Street. Existing access from garage to house.

104 West Street. Detail of rear entrance.

104 West Street. View from southwest corner showing west (garden) facade.