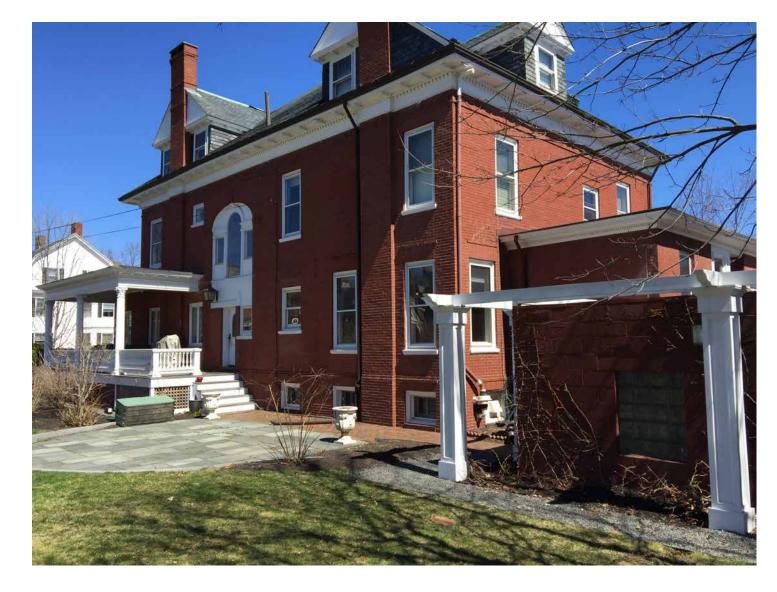

104 West Street. Current view from Chadwick Street.

104 West Street. Chadwick Street facade.

104 West Street. Existing access from garage to house.

104 West Street. Detail of rear entrance.

104 West Street. View from southwest corner showing west (garden) facade.