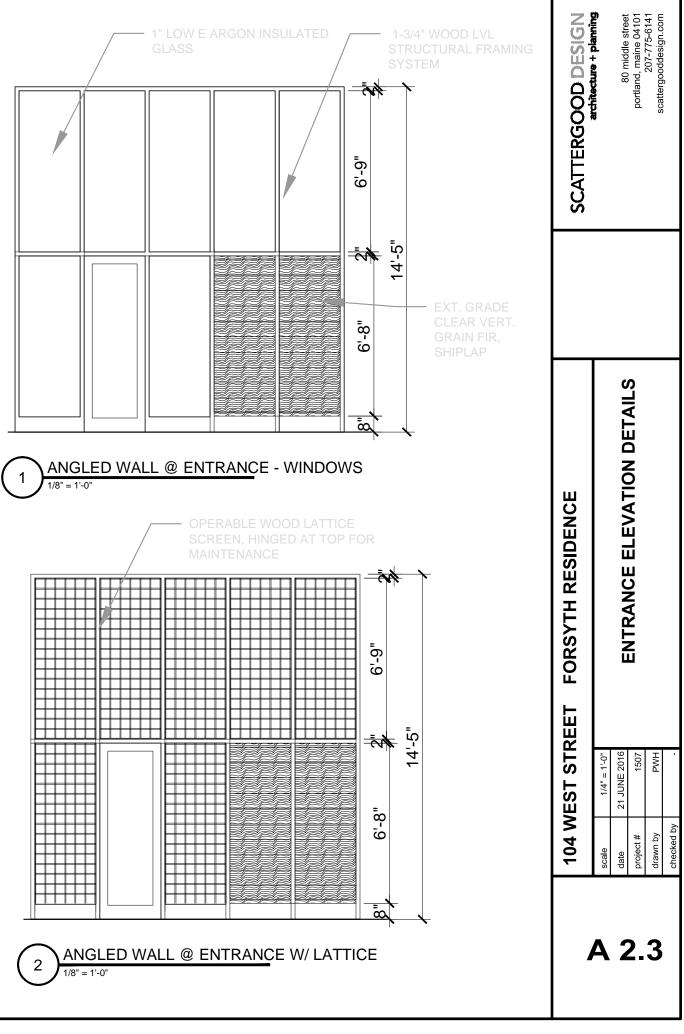

#### ARCHITECTURAL:

- L1.0 SITE PLAN
- A1.0 GROUND FLOOR PLAN
- A1.1 FIRST FLOOR PLAN
- A2.0 CHADWICK ST (EAST) ELEVATION EXISTING
- A2.1 EAST ELEVATION DETAIL
- A2.2 SOUTH ELEVATION
- A2.2 REAR (WEST) ELEVATION
- A2.3 DETAIL ELEVATION AT ENTRANCE
- A3.0 EAST-WEST BUILDING SECTION A-AA