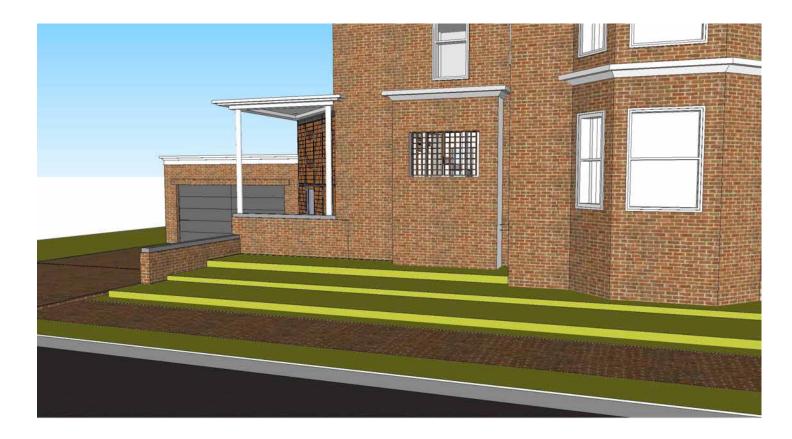

104 West Street. Detail of existing rear porch cornice.

104 West Street. Lattice screen under front porch.

104 West Street. Original rear entrance doorway.

104 West Street. Proposed view from West and Chadwick Street.