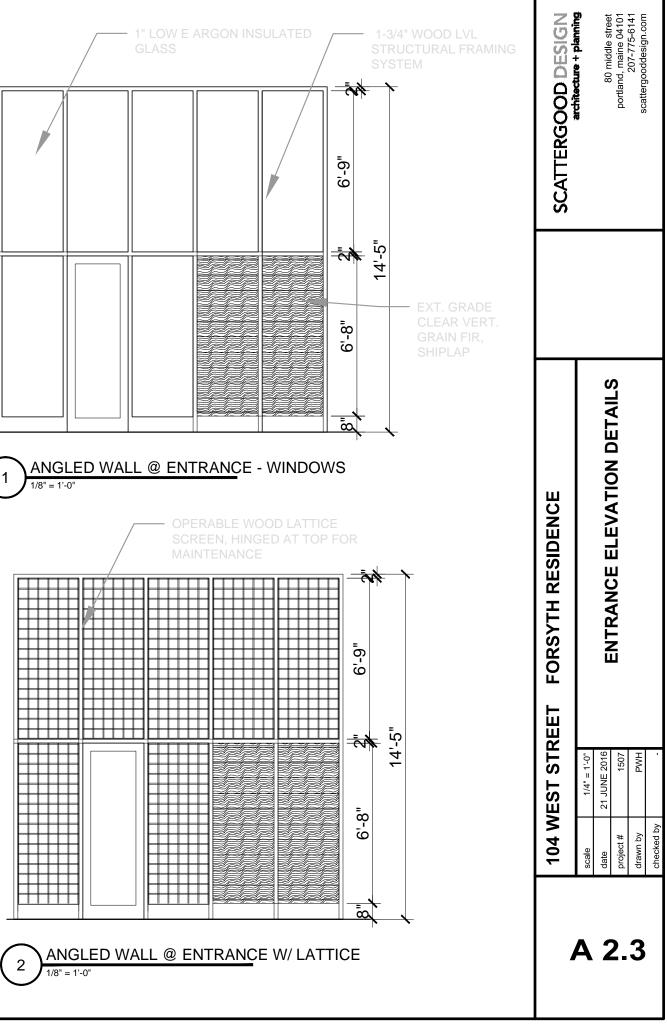

#### ARCHITECTURAL:

- L1.0 SITE PLAN
- A1.0 GROUND FLOOR PLAN
- A1.1 FIRST FLOOR PLAN
- A2.0 CHADWICK ST (EAST) ELEVATION EXISTING
- A2.1 EAST ELEVATION DETAIL
- A2.2 SOUTH ELEVATION
- A2.2 REAR (WEST) ELEVATION
- A2.3 DETAIL ELEVATION AT ENTRANCE
- A3.0 EAST-WEST BUILDING SECTION A-AA