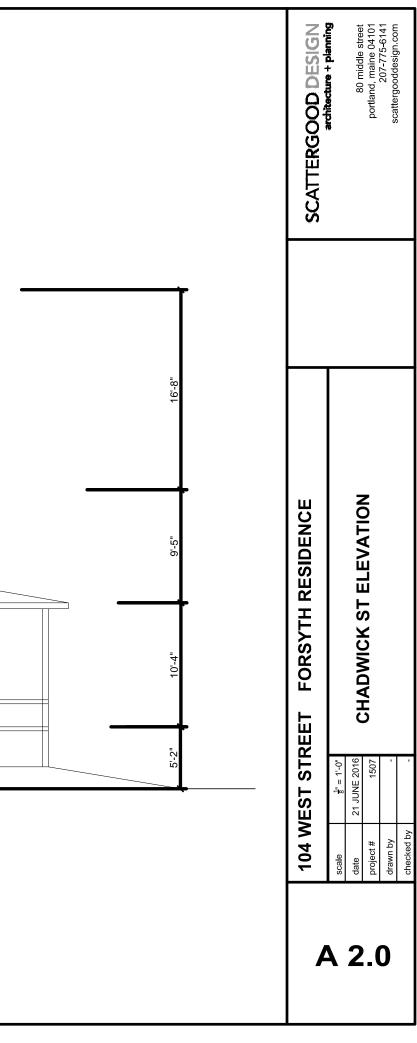

#### ARCHITECTURAL:

- L1.0 SITE PLAN
- A1.0 GROUND FLOOR PLAN
- A1.1 FIRST FLOOR PLAN
- A2.0 CHADWICK ST (EAST) ELEVATION EXISTING
- A2.1 EAST ELEVATION DETAIL
- A2.2 SOUTH ELEVATION
- A2.2 REAR (WEST) ELEVATION
- A2.3 DETAIL ELEVATION AT ENTRANCE
- A3.0 EAST-WEST BUILDING SECTION A-AA

104 West Street. Proposed view of new porch from Chadwick Street.

1 EXISTING EAST (CHADWICK ST) ELEVATION

| Ļ | 104 W      | 104 WEST STREET | EET FORSYTH RESIDENCE | SCATTERGOOD DESIGN                    |
|---|------------|-----------------|-----------------------|---------------------------------------|
| ١ | scale      | 1/4" = 1'-0"    |                       | archecture + planning                 |
| 2 | date       | 21 JUNE 2016    | DEAD MARCT ELEVATION  | 80 middle street                      |
|   | project #  | 1507            | _                     | portland, maine 04101                 |
| 3 | drawn by   | I               |                       | 207-775-6141<br>scatternooddesian com |
|   | checked by | 1               |                       |                                       |