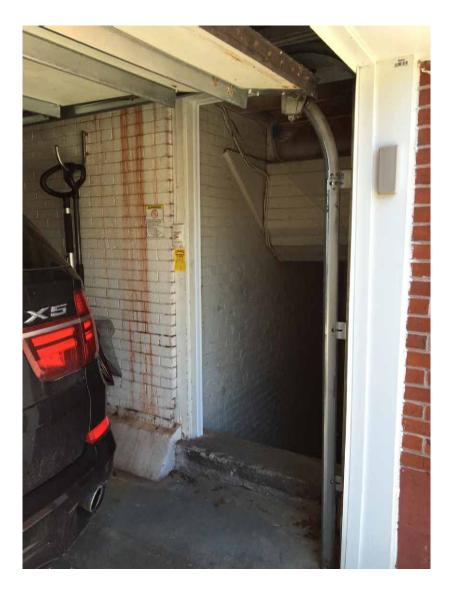

104 West Street. Current view from Chadwick Street.

104 West Street. Chadwick Street facade.

104 West Street. Existing access from garage to house.

104 West Street. Detail of rear entrance.

104 West Street. View from southwest corner showing west (garden) facade.