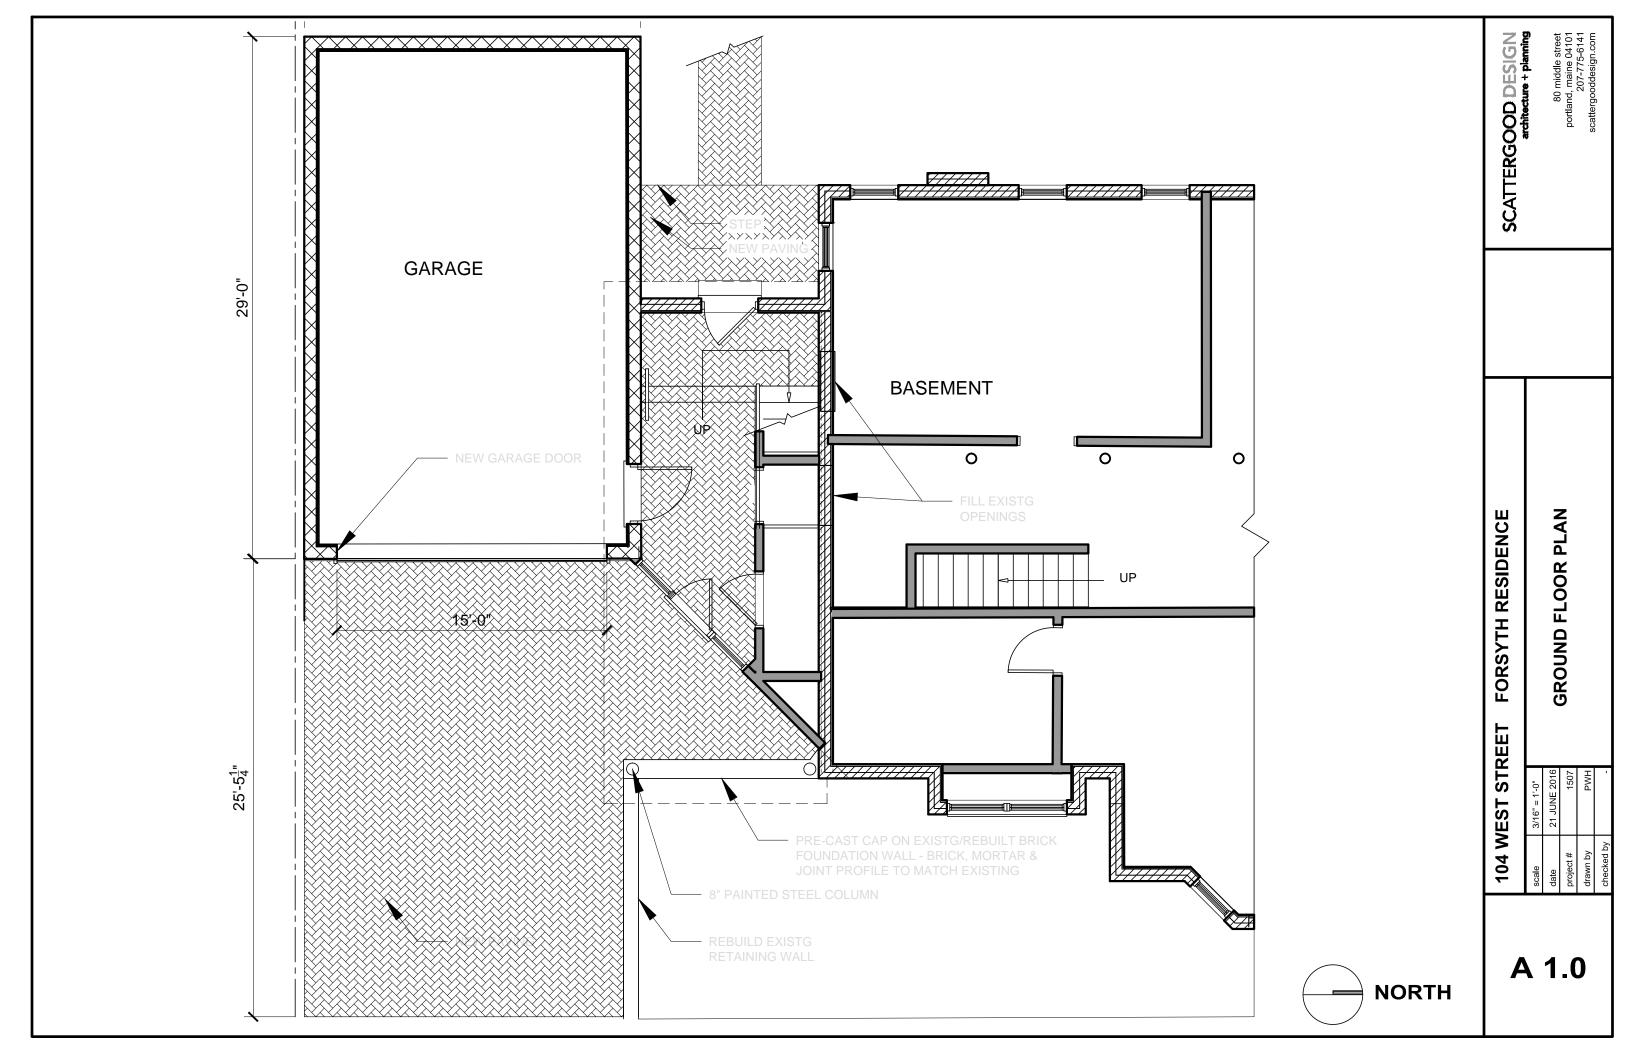

#### ARCHITECTURAL:

- L1.0 SITE PLAN
- A1.0 GROUND FLOOR PLAN
- A1.1 FIRST FLOOR PLAN
- A2.0 CHADWICK ST (EAST) ELEVATION EXISTING
- A2.1 EAST ELEVATION DETAIL
- A2.2 SOUTH ELEVATION
- A2.2 REAR (WEST) ELEVATION
- A2.3 DETAIL ELEVATION AT ENTRANCE
- A3.0 EAST-WEST BUILDING SECTION A-AA