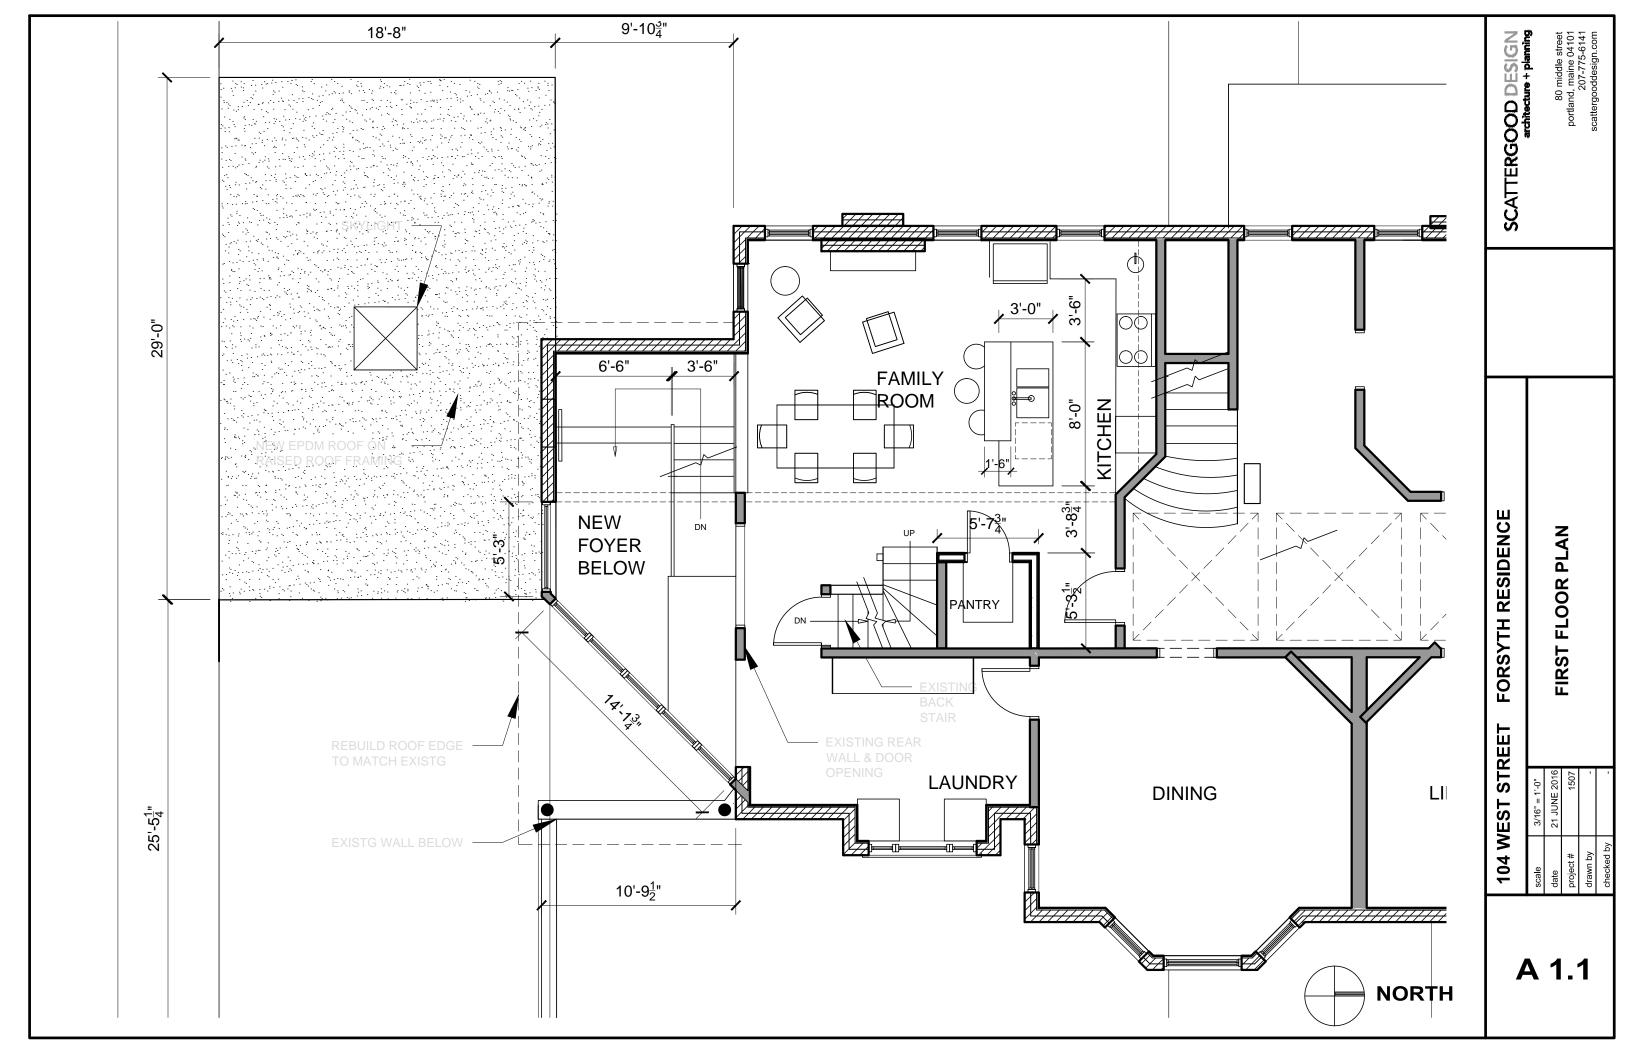

#### ARCHITECTURAL:

- L1.0 SITE PLAN
- A1.0 GROUND FLOOR PLAN
- A1.1 FIRST FLOOR PLAN
- A2.0 CHADWICK ST (EAST) ELEVATION EXISTING
- A2.1 EAST ELEVATION DETAIL
- A2.2 SOUTH ELEVATION
- A2.2 REAR (WEST) ELEVATION
- A2.3 DETAIL ELEVATION AT ENTRANCE
- A3.0 EAST-WEST BUILDING SECTION A-AA