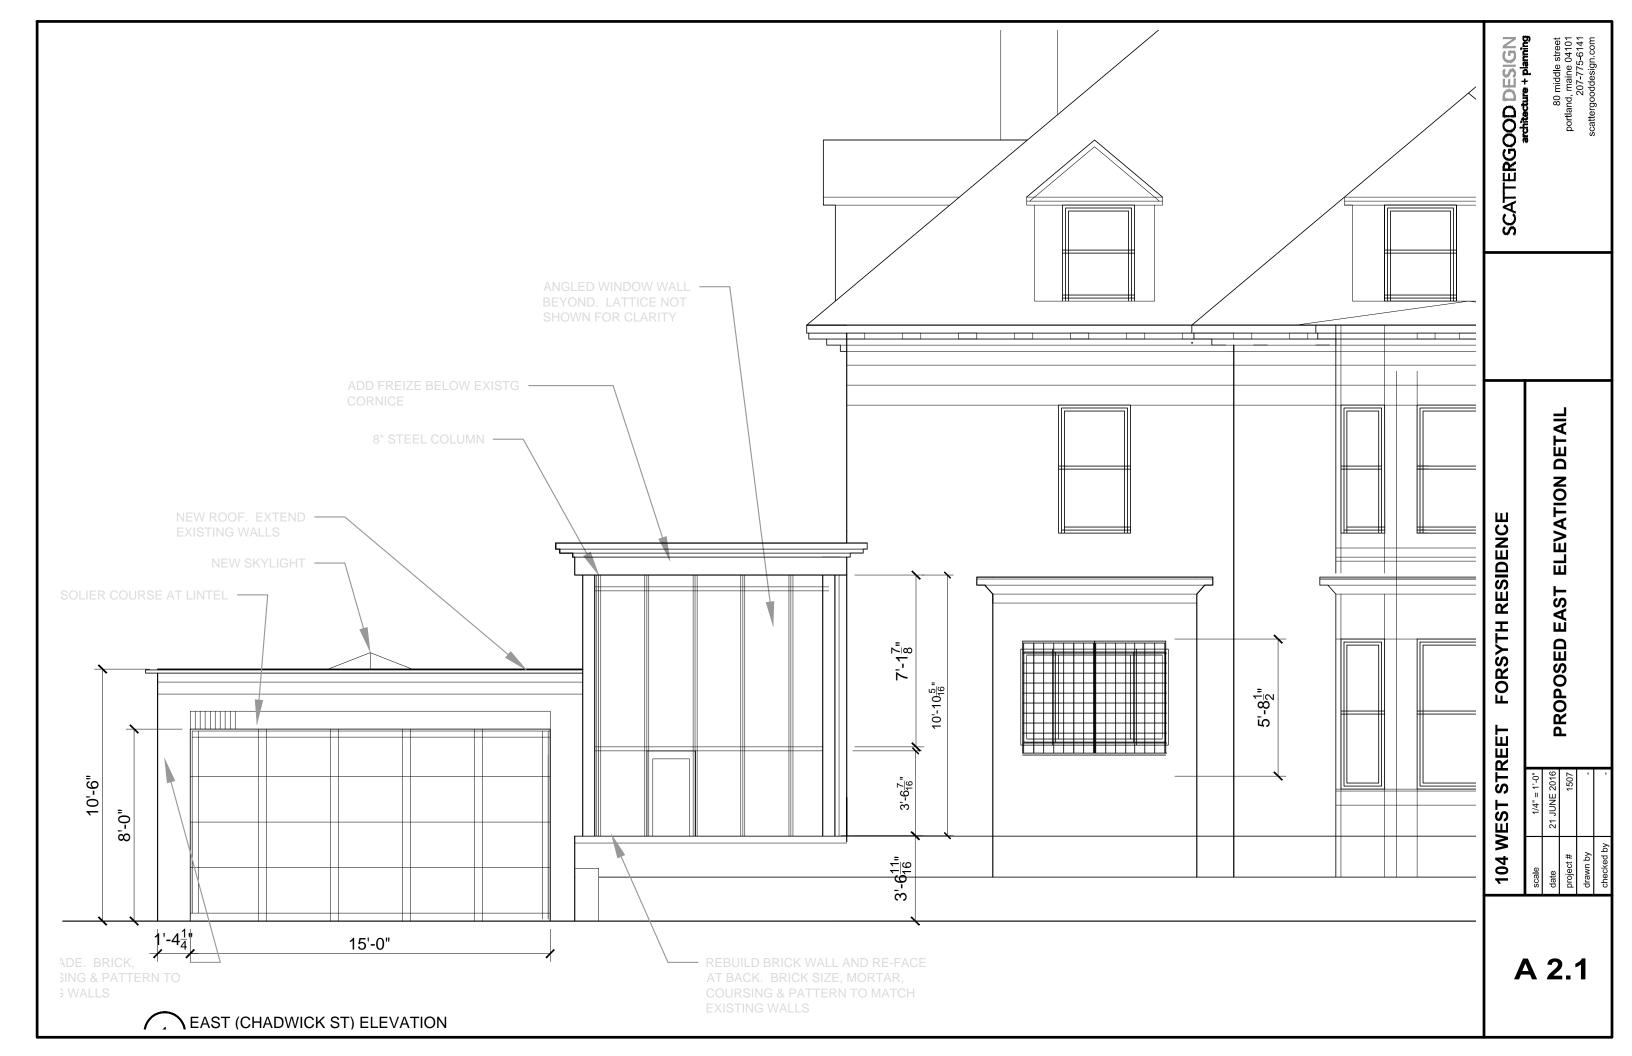

#### ARCHITECTURAL:

- L1.0 SITE PLAN
- A1.0 GROUND FLOOR PLAN
- A1.1 FIRST FLOOR PLAN
- A2.0 CHADWICK ST (EAST) ELEVATION EXISTING
- A2.1 EAST ELEVATION DETAIL
- A2.2 SOUTH ELEVATION
- A2.2 REAR (WEST) ELEVATION
- A2.3 DETAIL ELEVATION AT ENTRANCE
- A3.0 EAST-WEST BUILDING SECTION A-AA