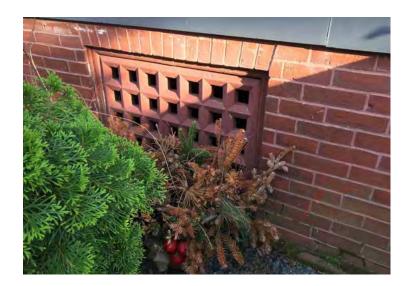

104 West Street. Detail of existing rear porch cornice.

104 West Street. Lattice screen under front porch.

104 West Street. Original rear entrance doorway.

104 West Street. Proposed view from West and Chadwick Street.