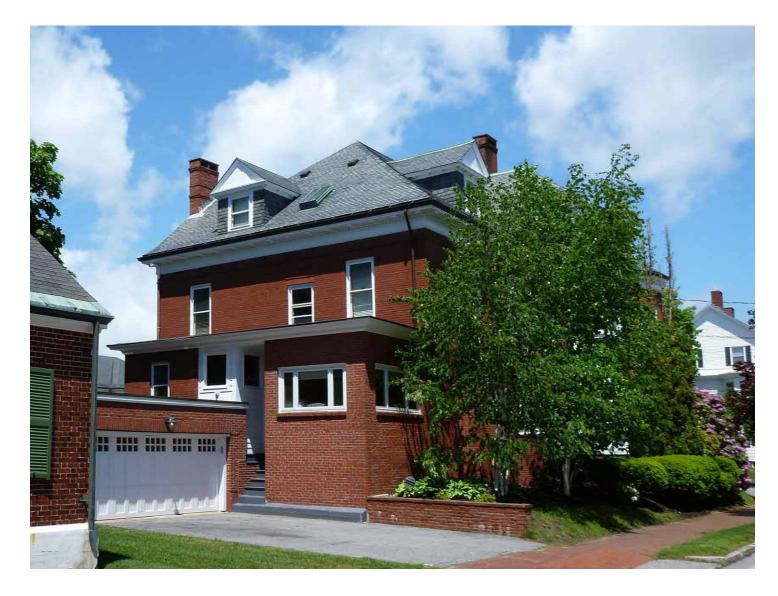

# PORTLAND, MAINE

SCATTERGOOD DESIGN architecture + planning

104 West Street. View from northwest corner on West Street. 1924 Tax Assessors Photo (Maine Memory Network)

104 West Street. View from corner of West & Chadwick Streets showing current context.

104 West Street. Current view from Chadwick Street.

104 West Street. Chadwick Street facade.

104 West Street. Existing access from garage to house.

104 West Street. Detail of rear entrance.

104 West Street. View from southwest corner showing west (garden) facade.