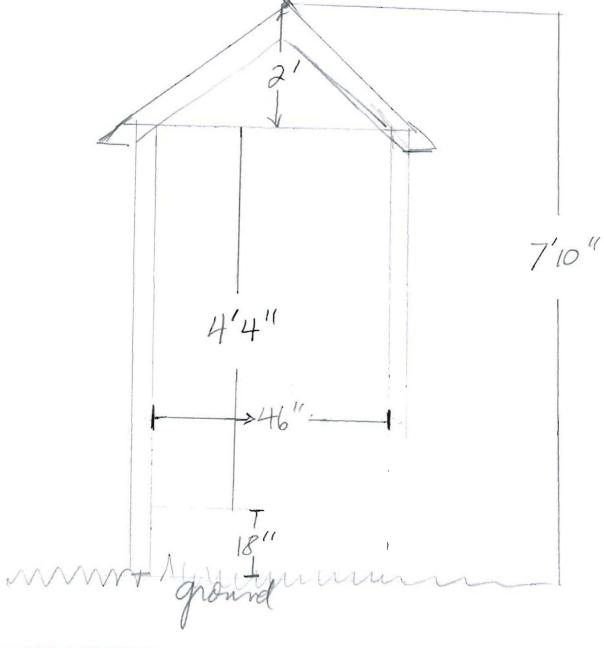

# Commeats:

9/9/2010-amachado: Spoke to Pastor Sieiliano. Proposed sign with the top on it exceeds the max, height of 8'. He will bring in revised plans.

10/14/2010-amachado: Received revised plan - sign is now 7'10" to top. New dimensions are 4'4" x 46".