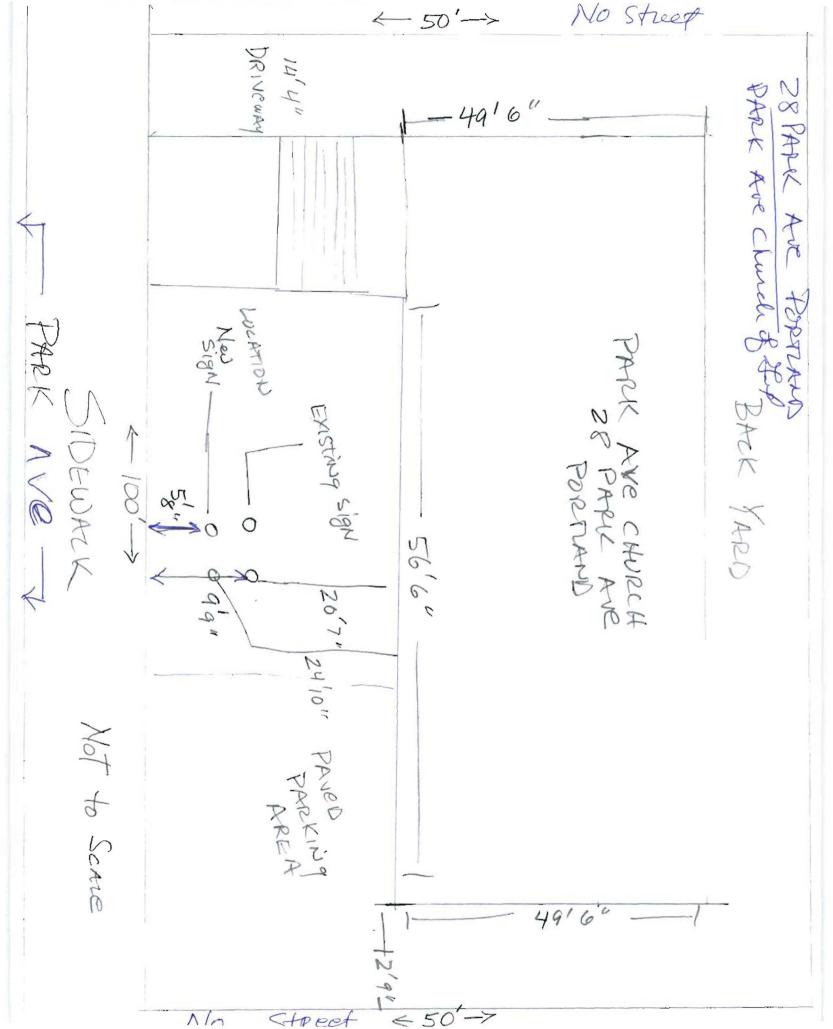

| Location/Address of Construction: 28                                                                                                                                                                                          | PARK AVE, POR                                                                                           | TLAND                                                                                                                               |
|-------------------------------------------------------------------------------------------------------------------------------------------------------------------------------------------------------------------------------|---------------------------------------------------------------------------------------------------------|-------------------------------------------------------------------------------------------------------------------------------------|
| Tax Assessor's Chart, Block & Lot Chart# Block# Lot#                                                                                                                                                                          | Owner CHURCH OF (<br>28 PARK AVE<br>PORTLAND I ME                                                       | 807-5443                                                                                                                            |
| Lessee/Buyer's Name (If Applicable)                                                                                                                                                                                           | Contractor name, address & telephone:  PRANK SICILIANO  96 PARK AVE  CHURCH OF GOD                      | Total s.f. of signage x \$2.00 Per s.f. plus \$30.00/\$65.00 For H.D. signage= Total Fee: \$ Awning Fee= cost of work Total Fee: \$ |
| Who should we contact when the permit is ready                                                                                                                                                                                | PASTOR FRANK phone.                                                                                     | 807-5443                                                                                                                            |
| Tenant/allocated building space frontage (fe<br>Lot Frontage (feet)                                                                                                                                                           |                                                                                                         | de ligious                                                                                                                          |
| Current Specific use: CHURCH  If vacant, what was pnor use: Proposed Use:                                                                                                                                                     |                                                                                                         | 3, 5, 5 ( ) = X 3                                                                                                                   |
| Information on proposed sign(s): Freestanding (e.g., pole) sign? Yes K Bldg. wall sign? (attached to bldg) Yes                                                                                                                | No Dimensions proposed:<br>No Dimensions proposed:                                                      | Usight from grades                                                                                                                  |
| Proposed awning? Yes No Is aw Height of awning: Length of a Is there any communication, message, tradem If yes, total s.f. of panels w/communications,                                                                        | ning backlit? Yes No<br>nwning: Depth:<br>ark or symbol on it? Yes No                                   | 41"                                                                                                                                 |
| Information on existing and previously perm<br>Freestanding (e.g., pole) sign? Yes X<br>Bldg. wall sign? (attached to bldg) Yes<br>Awning? Yes No X Sq. ft. area                                                              | No Dimensions:                                                                                          |                                                                                                                                     |
| A site sketch and building sketch showing ex<br>Sketches and/or pictures of proposed signag                                                                                                                                   | , 0 0                                                                                                   | <u> </u>                                                                                                                            |
| Please submit all of the information of Failure to do so may result in the auto-                                                                                                                                              | 0 -1                                                                                                    | cation Checklist.                                                                                                                   |
| In order to be sure the City fully understands the additional information prior to the issuance of a Building Inspections office, room 315 City Hall of                                                                       | permit. For further information visit us on-lir                                                         |                                                                                                                                     |
| I hereby certify that I am the Owner of record of the authorized by the owner to make this application as his a permit for work described in this application is issue areas covered by this permit at any reasonable hour to | s/her authorized agent. I agree to conform to all d, I certify that the Code Official's authorized repr | applicable laws of this jurisdiction. In addition, if tesentative shall have the authority to enter all                             |
| Signature of applicant: Hank                                                                                                                                                                                                  | Siciliano Dan                                                                                           | e: 8/6/10                                                                                                                           |
| This is not a permit;  Street frontinge 150  Revised 10/19/09                                                                                                                                                                 | you may not commence ANY work until the                                                                 | e permit 15 issued.                                                                                                                 |
|                                                                                                                                                                                                                               | 5 '-                                                                                                    | 53"×41"= 2393 A=11.11461<br>Light 7'10" or.                                                                                         |

A sketch plan of lot indicating location of buildings, driveways and any abutting streets or rights of way, lengths of building frontages, street frontages and all existing setbacks. Please indicate on the plan all existing and proposed signs with their dimensions and specific locations. Be sure to include distance from the ground and building façade dimensions for any signage attached to the building.