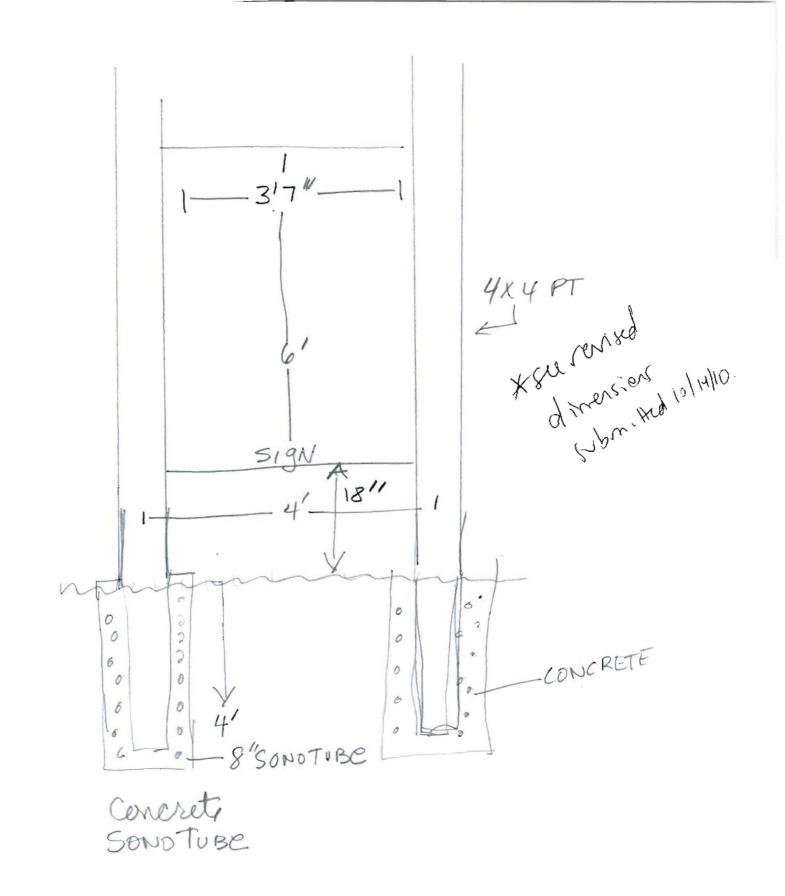

A UL# is required for lighted signs at the time of final inspection.

D Photos of existing signage

Details for sign fastening, attachment or mounting in the ground.

Permit fee for signage or awning-with-signage: \$30.00 plus \$2.00 per square foot of sign.