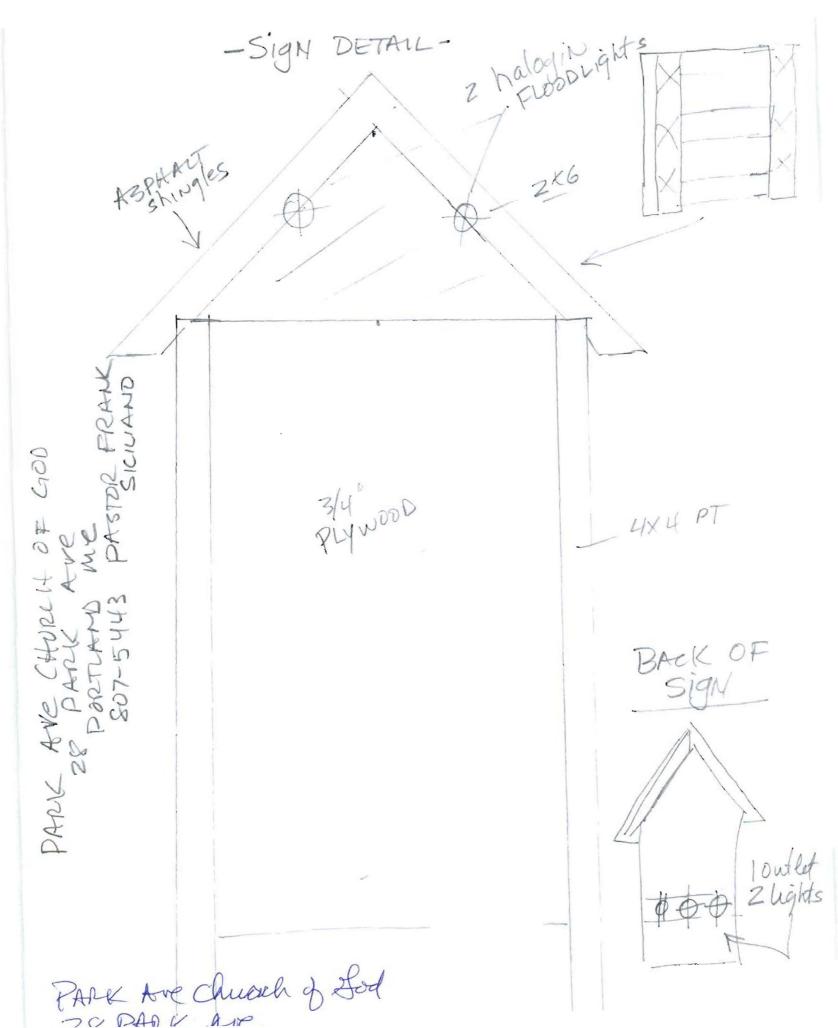

| Location/Address of Construction: 28                                                                                                                                                                                          | PARK AVE, POR                                                                                           | TLAND                                                                                                                               |
|-------------------------------------------------------------------------------------------------------------------------------------------------------------------------------------------------------------------------------|---------------------------------------------------------------------------------------------------------|-------------------------------------------------------------------------------------------------------------------------------------|
| Tax Assessor's Chart, Block & Lot Chart# Block# Lot#                                                                                                                                                                          | Owner CHURCH OF (<br>28 PARK AVE<br>PORTLAND I ME                                                       | 807-5443                                                                                                                            |
| Lessee/Buyer's Name (If Applicable)                                                                                                                                                                                           | Contractor name, address & telephone:  PRANK SICILIANO  96 PARK AVE  CHURCH OF GOD                      | Total s.f. of signage x \$2.00 Per s.f. plus \$30.00/\$65.00 For H.D. signage= Total Fee: \$ Awning Fee= cost of work Total Fee: \$ |
| Who should we contact when the permit is ready                                                                                                                                                                                | PASTOR FRANK phone.                                                                                     | 807-5443                                                                                                                            |
| Tenant/allocated building space frontage (fe<br>Lot Frontage (feet)                                                                                                                                                           |                                                                                                         | de ligious                                                                                                                          |
| Current Specific use: CHURCH  If vacant, what was pnor use: Proposed Use:                                                                                                                                                     |                                                                                                         | 3, 5, 5 ( ) = X 3                                                                                                                   |
| Information on proposed sign(s): Freestanding (e.g., pole) sign? Yes K Bldg. wall sign? (attached to bldg) Yes                                                                                                                | No Dimensions proposed:<br>No Dimensions proposed:                                                      | Usight from grades                                                                                                                  |
| Proposed awning? Yes No Is aw Height of awning: Length of a Is there any communication, message, tradem If yes, total s.f. of panels w/communications,                                                                        | ning backlit? Yes No<br>nwning: Depth:<br>ark or symbol on it? Yes No                                   | 41"                                                                                                                                 |
| Information on existing and previously perm<br>Freestanding (e.g., pole) sign? Yes X<br>Bldg. wall sign? (attached to bldg) Yes<br>Awning? Yes No X Sq. ft. area                                                              | No Dimensions:                                                                                          |                                                                                                                                     |
| A site sketch and building sketch showing ex<br>Sketches and/or pictures of proposed signag                                                                                                                                   | , 0 0                                                                                                   | <u> </u>                                                                                                                            |
| Please submit all of the information of Failure to do so may result in the auto-                                                                                                                                              | 0 -1                                                                                                    | cation Checklist.                                                                                                                   |
| In order to be sure the City fully understands the additional information prior to the issuance of a Building Inspections office, room 315 City Hall of                                                                       | permit. For further information visit us on-lir                                                         |                                                                                                                                     |
| I hereby certify that I am the Owner of record of the authorized by the owner to make this application as his a permit for work described in this application is issue areas covered by this permit at any reasonable hour to | s/her authorized agent. I agree to conform to all d, I certify that the Code Official's authorized repr | applicable laws of this jurisdiction. In addition, if tesentative shall have the authority to enter all                             |
| Signature of applicant: Hank                                                                                                                                                                                                  | Siciliano Dan                                                                                           | e: 8/6/10                                                                                                                           |
| This is not a permit;  Street frontinge 150  Revised 10/19/09                                                                                                                                                                 | you may not commence ANY work until the                                                                 | e permit 15 issued.                                                                                                                 |
|                                                                                                                                                                                                                               | 5 '-                                                                                                    | 53"×41"= 2393 A=11.11461<br>Light 7'10" or.                                                                                         |

Park Avenue Church of God 28 Park Ave. Ph. 773-3947 Portland ME 04101 Sunday Service 10am

NOT to Scale

# PARK AVE CHURCH OF GOD SIGNI PERMIT APPLICATION