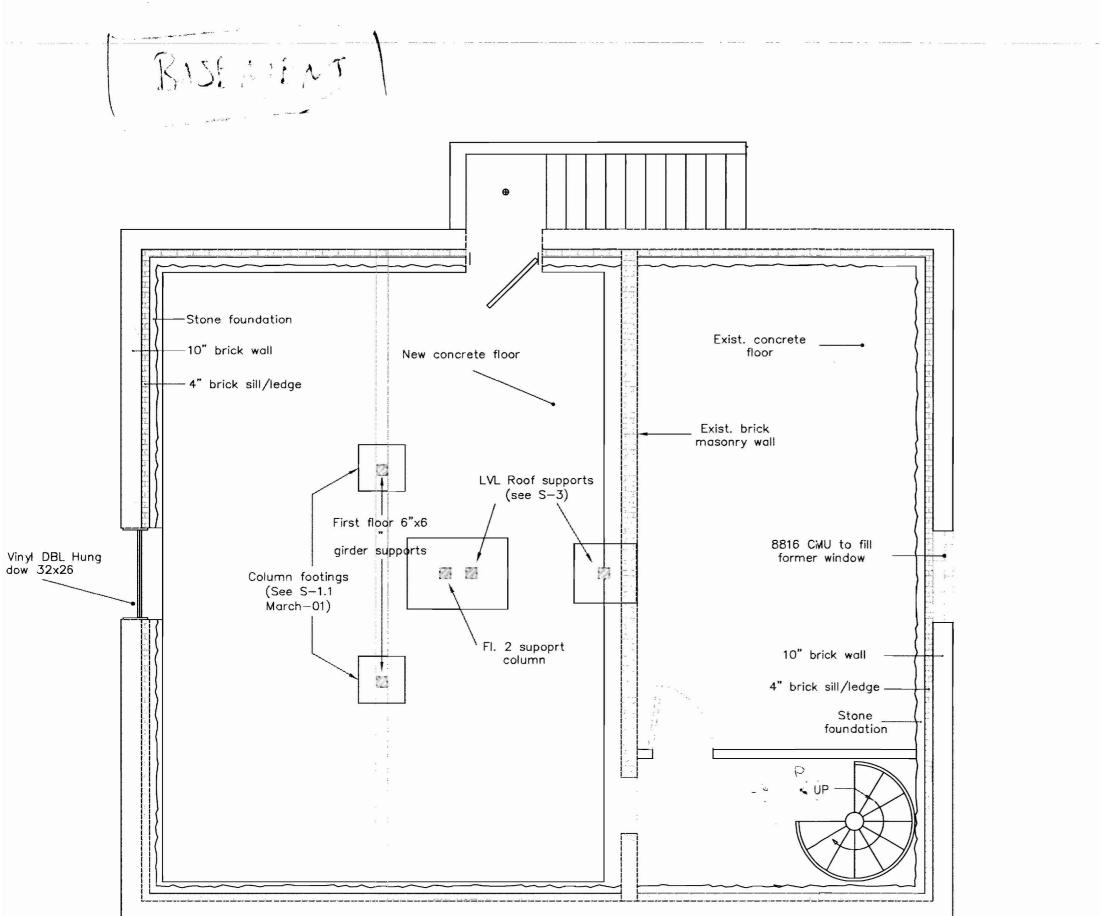

| City of Portland, Ma                                  | ine - Bu  | ilding or Use Permit       | Permit No:    | Date Applied For:           | CBL:                |                                  |  |  |
|-------------------------------------------------------|-----------|----------------------------|---------------|-----------------------------|---------------------|----------------------------------|--|--|
| 389 Congress Street, 04                               | 101 Tel:  | (207) 874-8703, Fax: (207) | 207) 874-8716 | 05-1195                     | 08/22/2005          | 036 D004001                      |  |  |
| Location of Construction:                             |           | Owner Name:                |               | Owner Address: Phone:       |                     |                                  |  |  |
| 44 PARK AVE                                           |           | SIEGFRIED DAVID            |               | 44 PARK AVE                 |                     |                                  |  |  |
| Business Name: Contractor Name: C                     |           | Contractor Address:        | Phone         |                             |                     |                                  |  |  |
|                                                       |           | Owner                      |               | Portland                    |                     |                                  |  |  |
| Lessee/Buyer's Name                                   | Phone:    |                            | Permit Type:  |                             |                     |                                  |  |  |
|                                                       |           |                            |               | Amendment to Si             | ngle Family         |                                  |  |  |
| Proposed Use:                                         |           |                            | Propose       | d Project Description       |                     |                                  |  |  |
| Single Family Home/ amr<br>basement stairs, minor flr | -         |                            | l l           | nd permit #040155<br>hanges | Relocation of baser | nent stairs, minor flr           |  |  |
| Dept: Zoning Note:  1) All previous condition         |           | Approved with Condition    | s Reviewer:   | Jeanine Bourke              | Approval D          | Oate: 09/07/2005 Ok to Issue: ✓  |  |  |
| 2) Still using Sec. 14-42                             | for bulkh | nead entryway              |               |                             |                     |                                  |  |  |
| Dept: Building Note:  1) All previous condition       |           | Approved with Condition    | s Reviewer:   | Jeanine Bourke              | Approval D          | Oate: 09/07/2005  Ok to Issue: ✓ |  |  |