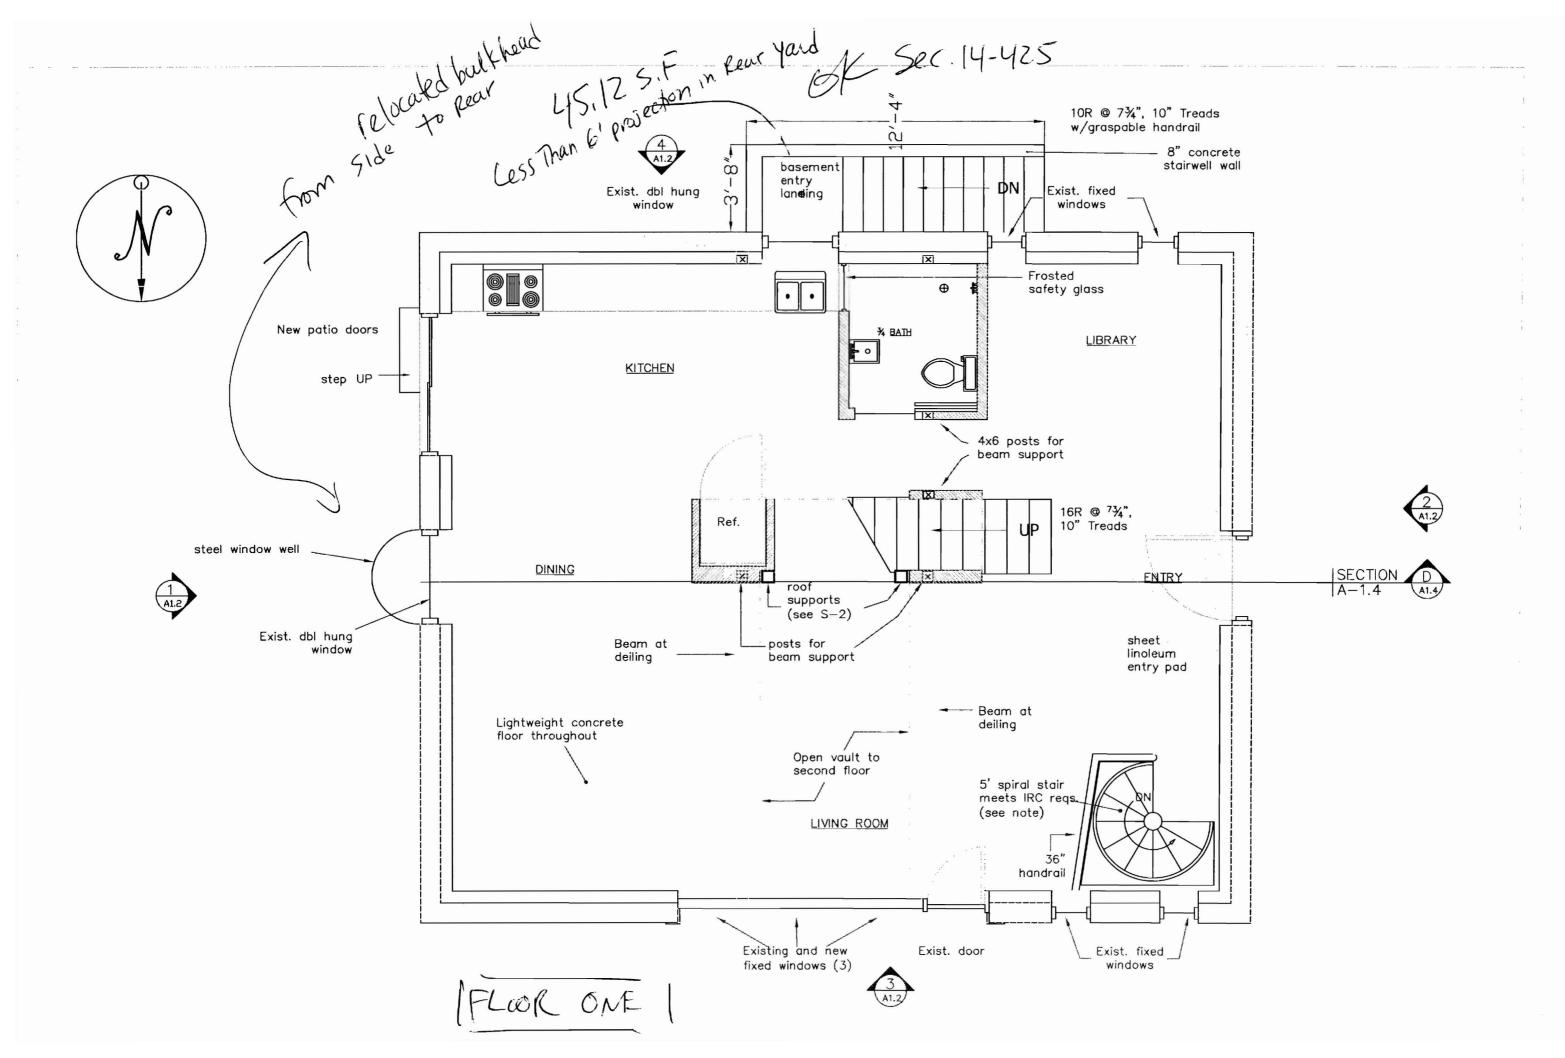

| City of Portland, Ma                                  | ine - Bu  | ilding or Use Permit       | Permit No:    | Date Applied For:           | CBL:                |                                  |  |  |
|-------------------------------------------------------|-----------|----------------------------|---------------|-----------------------------|---------------------|----------------------------------|--|--|
| 389 Congress Street, 04                               | 101 Tel:  | (207) 874-8703, Fax: (207) | 207) 874-8716 | 05-1195                     | 08/22/2005          | 036 D004001                      |  |  |
| Location of Construction:                             |           | Owner Name:                |               | Owner Address: Phone:       |                     |                                  |  |  |
| 44 PARK AVE                                           |           | SIEGFRIED DAVID            |               | 44 PARK AVE                 |                     |                                  |  |  |
| Business Name: Contractor Name: C                     |           | Contractor Address:        | Phone         |                             |                     |                                  |  |  |
|                                                       |           | Owner                      |               | Portland                    |                     |                                  |  |  |
| Lessee/Buyer's Name                                   | Phone:    |                            | Permit Type:  |                             |                     |                                  |  |  |
|                                                       |           |                            |               | Amendment to Si             | ngle Family         |                                  |  |  |
| Proposed Use:                                         |           |                            | Propose       | d Project Description       |                     |                                  |  |  |
| Single Family Home/ amr<br>basement stairs, minor flr | -         |                            | l l           | nd permit #040155<br>hanges | Relocation of baser | nent stairs, minor flr           |  |  |
| Dept: Zoning Note:  1) All previous condition         |           | Approved with Condition    | s Reviewer:   | Jeanine Bourke              | Approval D          | Oate: 09/07/2005 Ok to Issue: ✓  |  |  |
| 2) Still using Sec. 14-42                             | for bulkh | nead entryway              |               |                             |                     |                                  |  |  |
| Dept: Building Note:  1) All previous condition       |           | Approved with Condition    | s Reviewer:   | Jeanine Bourke              | Approval D          | Oate: 09/07/2005  Ok to Issue: ✓ |  |  |