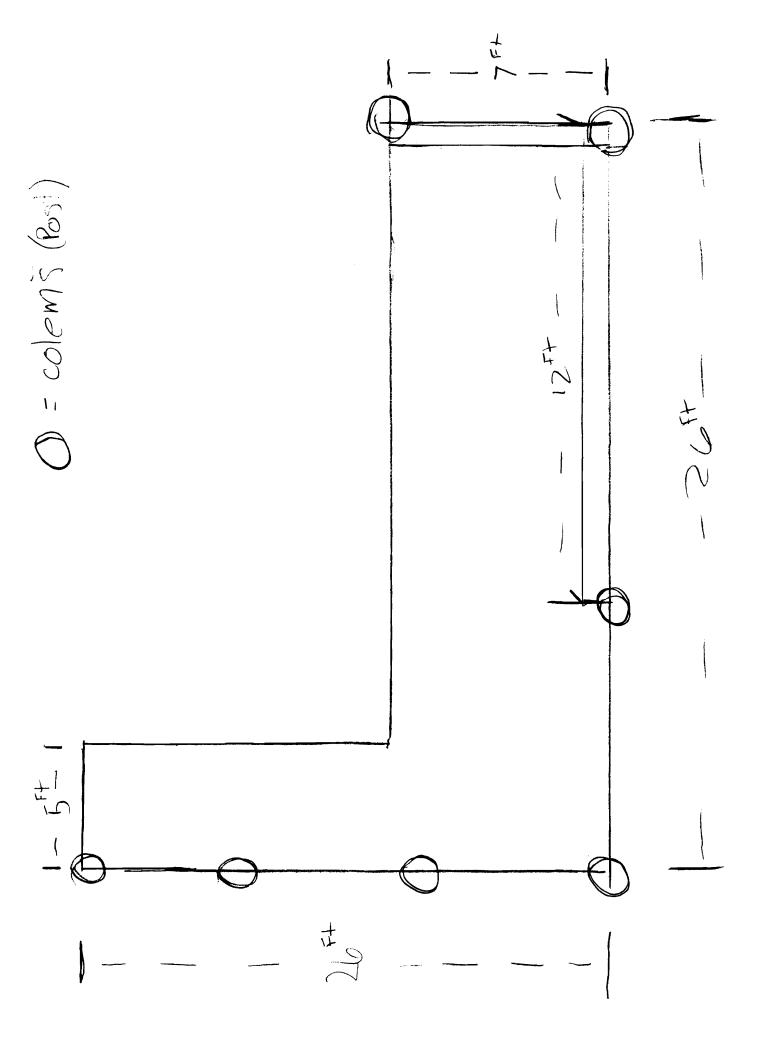

The Alea in question is the califying Bean on the Fall Right corner of the second story of Deckt. We are proposing the semalal of the old 12' Beam and the installation of the New Dixlo X 10' Beam, we will use all Required Hangers and Lags to ensure the Studier, we will Jack up that patien of the

Dect and set a temporary Header and Posts while construction Happen's onsite. we are not changeing the Finish Atall, we will reinstall obs collums and mape Been in fre-filmed Pine.