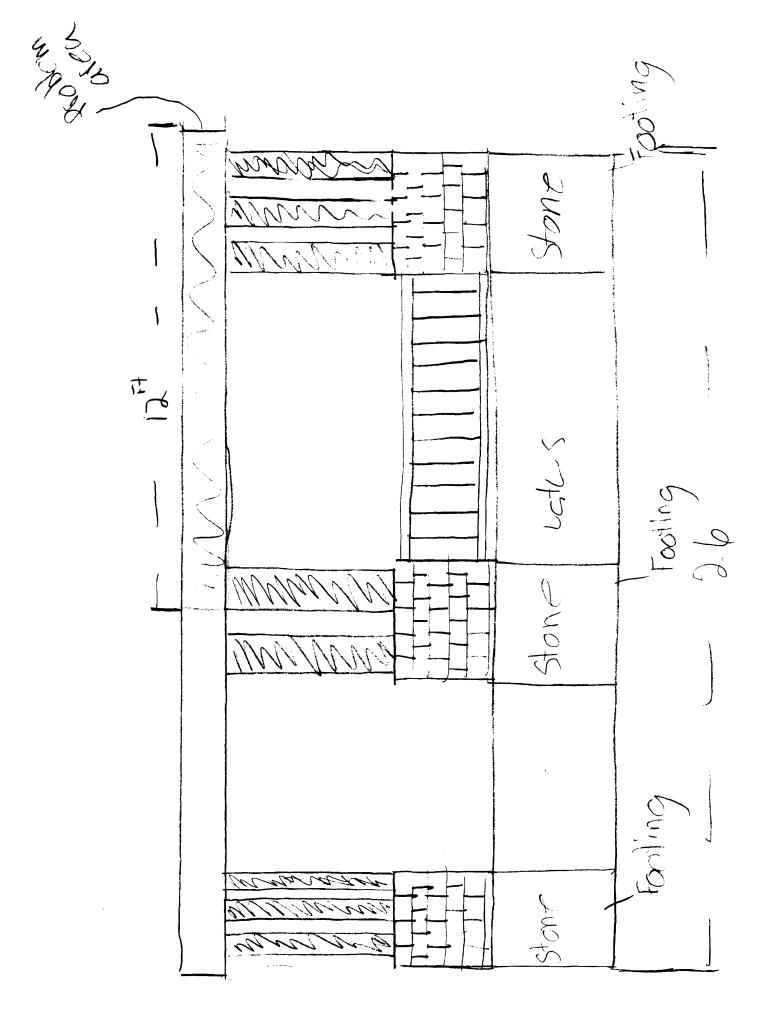

The Alea in question is the califying Bean on the Fall Right corner of the second story of Deckt. We are proposing the semalal of the old 12' Beam and the installation of the New Dixlo X 10' Beam, we will use all Required Hangers and Lags to ensure the Studier, we will Jack up that patien of the

Dect and set a temporary Header and Posts while construction Happen's onsite. we are not changeing the Finish Atall, we will reinstall obs collums and mape Been in fre-filmed Pine.