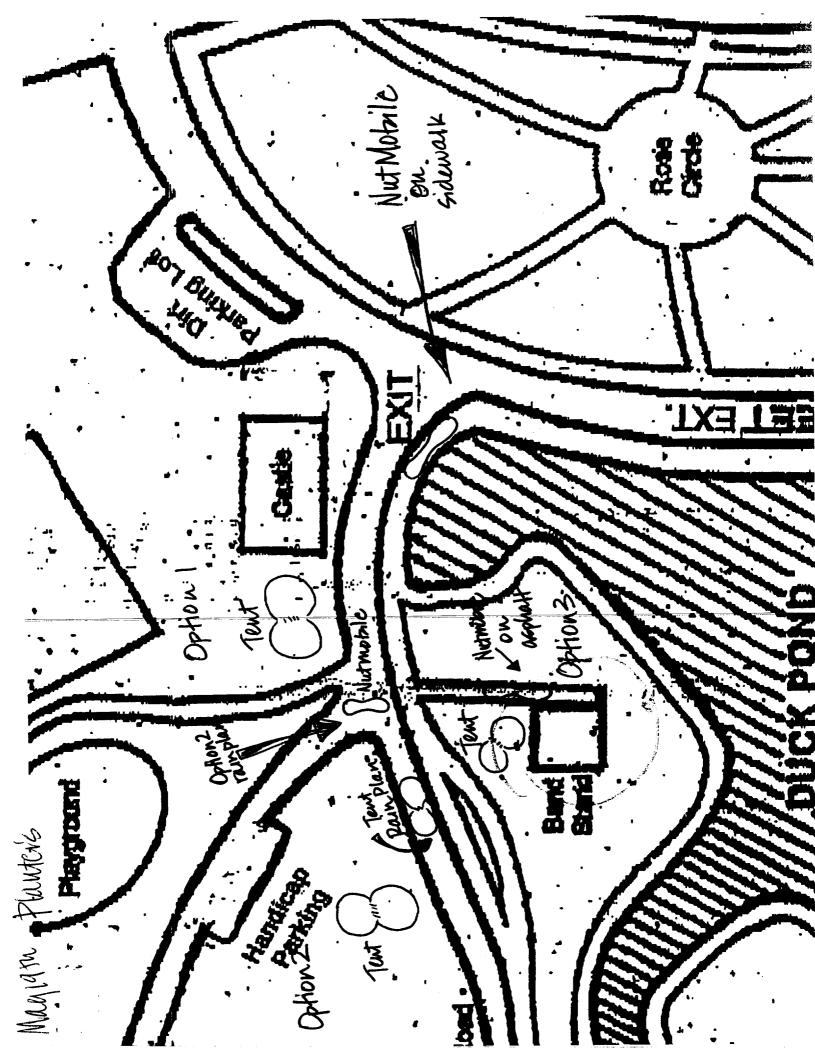

i've clarified (added) a few areas (mentioning "farmers market roadway" etc..) on your proposal below...

and i would ask that a map be drawn up... (with the 4 options diagrammed).. and sent to p&r. brad should have a copy of the "oaks" map i use.

Thank you for your time this morning. It was great to be able to see different location options for our Planters 100th Anniversary Celebration test event at Deering Oaks Park. Please find the three options listed in order of preference below. For each option, the event floor plan would be  $60' \times 30'$ .

Option 1: The Castle

Per our conversation this morning, we would like to park the Planters NutMobile on the asphalt sidewalk (pond side) across from the castle. We'd like to be able to set up our tent on the grassy area to the left of the castle.

Any other event vehicles would be parked on the public access road (i.e. tennis court rd - near the castle).

## Option 2: Middle Forest

As we discussed with you and Jeff Tarling, we'd like to consider the area in Middle Forest as a second option. The Planters NutMobile would be parked outside the gate to the park access road (farmers market rd). We looked at the trees in the Middle Forest area and agreed with Jeff that the tent would not touch the branches in that area. All other event vehicles would be parked on the park access road (farmers market rd).

## Option 3: Bandstand

Our third option would be the area in front of the bandstand. The NutMobile would be parked on the park access road to the left of the bandstand (bandstand driveway). The tent would be set up on the asphalt area in front of the bandstand (as well as on the grass area in front of the bandstand).

All other event vehicles would be parked on the park access road (farmers market rd).

## Rain contingency plan:

In the event of rain, we talked about using the park access road in front of the bandstand (farmers market rd). The NutMobile would be parked by the gate to the park access road (farmers market rd) and the tent would be on the access road, itself (farmers market rd). After measuring the width of the road we found that it was 26', but discussed that any tent spill over onto the ground would be ok as long as all event personnel stood only on the park access road and not on the wet ground.