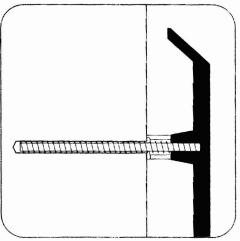

| Date                                                            |
| CBL: 344 C001 Building Permit                            | #: 08-128                                                       |

Composite Default screen



NO SCALE



LETTERS: GEMINI CO

FORMED PLASTIC LETTERS AND TRIMMED LOGO

SCALE: 3/8"=1'-0"

(1) REQUIRED

G:\Sales\Paul\RON\4612 University Health Portland.cdr Friday, October 26, 2007 9:25:14 AM

LOGO: 1/4" THICK WHITE ACRYLIC WITH 1" WHITE TRIM-CAP MOUNTED WITH STUDS AND BLOCKS; GSP SLATE GRAY [230-61] AND GSP PROCESS BLUE [230-337]

FORMED PLASTIC LETTERS AND TRIMMED LOGO

SCALE: 3/8"=1'-0"

(1) REQUIRED

LETTERS: GEMINI COPPERPLATE GOTHIC, BLUE

phi area

3.75

18"x 184"= 234 1.5x 18 = 27

6×3/2= 40"×77"= 20\$



PHOTO COMPOSITE **NOT TO SCALE** 



ALUMINUM STUDS, SET AND SEALED IN HOLES WITH SILICONE **ADHESIVE** 

STUD-MOUNTING DETAIL

| Letter   | Letter     |
|----------|------------|
| Depth    | Height     |
| (in.)    | (in.)      |
| 1        | 18         |
| Screw    | Г          |
| minor    |            |
| thread   | Screw      |
| diameter | Area       |
| (in.)    | (psi/each) |
| 0.25     | 0.049      |

thread diameter. 144 mph wind speed is Tensile trength at break Average face area of a

**HALF-SCALE**