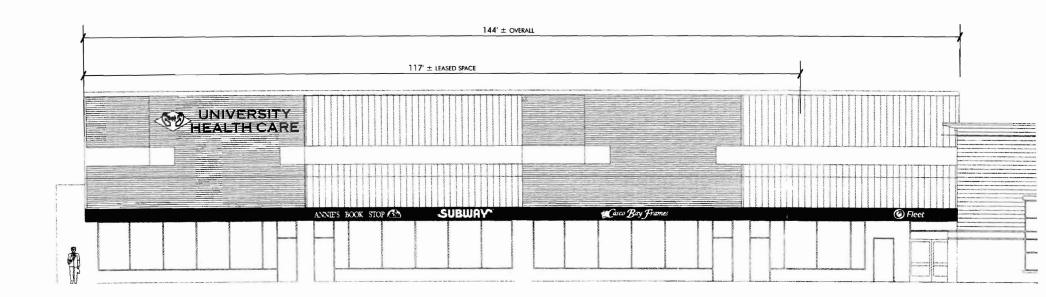

#### PLUE PING INSPECTION

PERIVI

This is to certify that \_\_HANNAFORD BROS CO # C./NeoKraft Signs

has permission to \_\_Attach University Health Car gn to the Home

AT 295 FOREST AVE

PERMIT ISSUED

FEB 2 9 2008