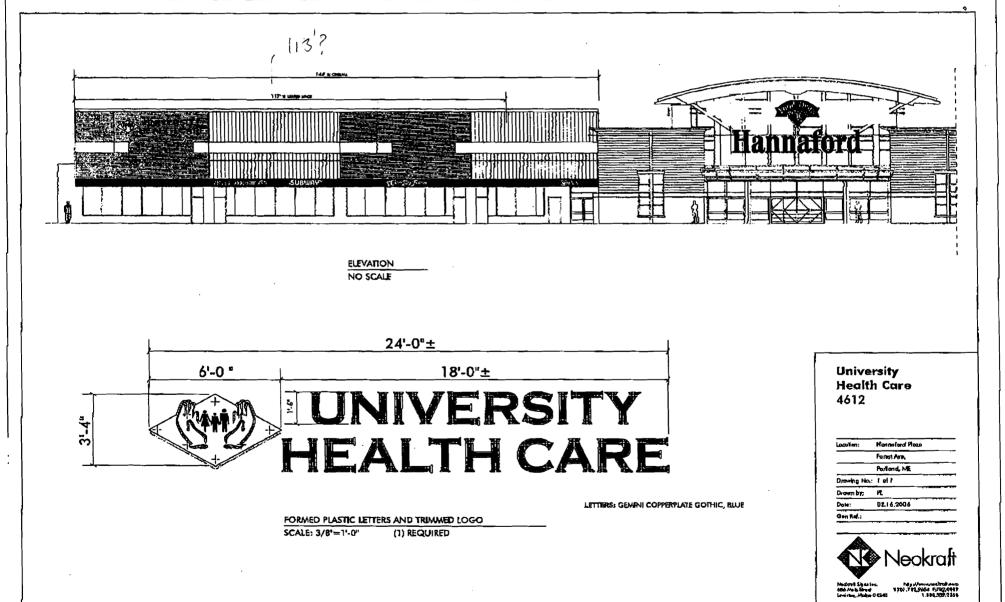

#### PLUE PING INSPECTION

PERIVI

This is to certify that \_\_HANNAFORD BROS CO # C./NeoKraft Signs

has permission to \_\_Attach University Health Car gn to the Home

AT 295 FOREST AVE

PERMIT ISSUED

FEB 2 9 2008