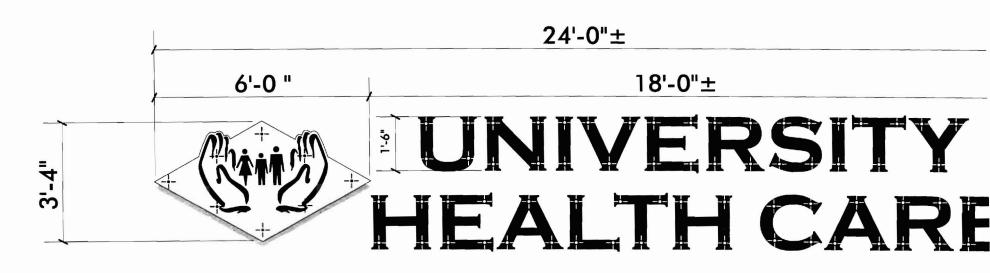

#### PLUE PING INSPECTION

PERIVI

This is to certify that \_\_HANNAFORD BROS CO # C./NeoKraft Signs

has permission to \_\_Attach University Health Car gn to the Home

AT 295 FOREST AVE

PERMIT ISSUED

FEB 2 9 2008