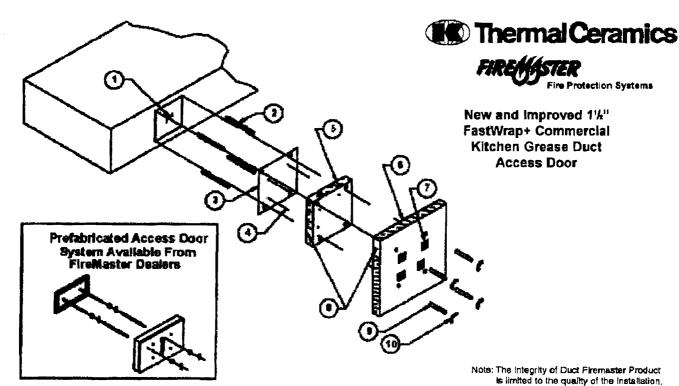

PS One is a tradename of Hit.TI Inc.

#### Special Note:

The original FastWrap+ 2" technical data and installation sheet is still available electronically at www.thermalceramics.com in the data sheets section.





FIRE(ISTER)
Fire Protection Systems

New and Improved 1½" FastWrap+
Through Penetration System
1 or 2 Hour
Grease or Air Duct

Approved Through Penetration FireStop System



OPL Design No. FS 587 F Figure 2
UL Design Nos. C-AJ-7095, C-AJ-7098, W-L-7121, and F-C-7036 Drawing# FMFW1.5003-1

Floor/ceiling or wall assembly

Duct

One layer FastWrap+ 1½" thick

Steel banding ½" wide minimum or pinning

FastWrap+ (packing material)

Note: The integrity of Duct Firemaster Product is limited to the quality of the installation.

FostWrap+ Continuous Through The Floor/Celling Assembly



| OPL Design No. GD 544 F and GD 562 F<br>UL Design No. G-14 and V-19 |                                 |    | Figure Drawing No. FMFW1.5001- |  |  |  |
|---------------------------------------------------------------------|---------------------------------|----|--------------------------------|--|--|--|
| 1                                                                   | Door hole                       | 6  | One layer FastWrap+ 1" overlap |  |  |  |
| 2                                                                   | '//" diameter all threaded rods | 7  | Speed clips                    |  |  |  |
| 3                                                                   | Access cover 16 gauge           | В  | Aluminum tape at edges         |  |  |  |
| 4