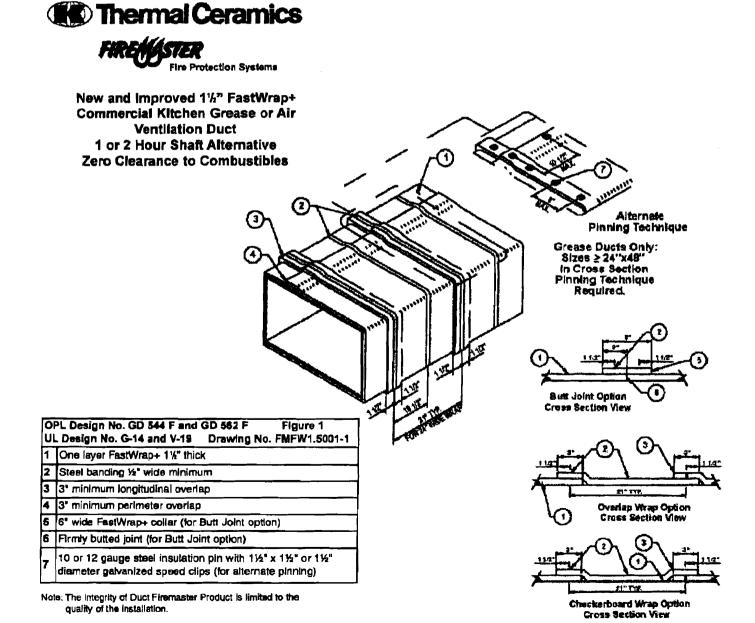

may be incorporated into the enclosure wrap
- The integrity of FastWrap+ system is limited to the quality of the installation

"For personal protective equipment recommendations are the MSDS.

Thermal Coromics is a tradement of Morgan Crucible Company pic. and FastWrap are trademarks of Thormal Coromics Inc., FastWrap products are manufactured by Thermal Coromics Inc. Duct Systems are distributed by authorized distributors and no longer by JM.

Tremco and Fyre-Sil ere tradenames of Tremco Inc. Pensil is a tradename of Specified Technologies Inc. 835+ is a tradename of Rectoraeal. PS One is a tradename of Hit.TI Inc.

#### Special Note:

The original FastWrap+ 2" technical data and installation sheet is still available electronically at www.thermalceramics.com in the data sheets section.





FIRE(ISTER)
Fire Protection Systems

New and Improved 1½" FastWrap+
Through Penetration System
1 or 2 Hour
Grease or Air Duct

Approved Through Penetration FireStop System



OPL Design No. FS 587 F Figure 2
UL Design Nos. C-AJ-7095, C-AJ-7098, W-L-7121, and F-C-7036 Drawing# FMFW1.5003-1

Floor/ceiling or wall assembly

Duct

One layer FastWrap+ 1½" thick

Steel banding ½" wide minimum or pinning

FastWrap+ (packing material)

Note: The integrity of Duct Firemaster Product is limited to the quality of the installation.

FostWrap+ Continuous Through The Floor/Celling Assembly



| OPL Design No. GD 544 F and GD 562 F<br>UL Design No. G-14 and V-19 |                                 |    | Figure Drawing No. FMFW1.5001- |  |  |  |
|--------------------------------------------------------