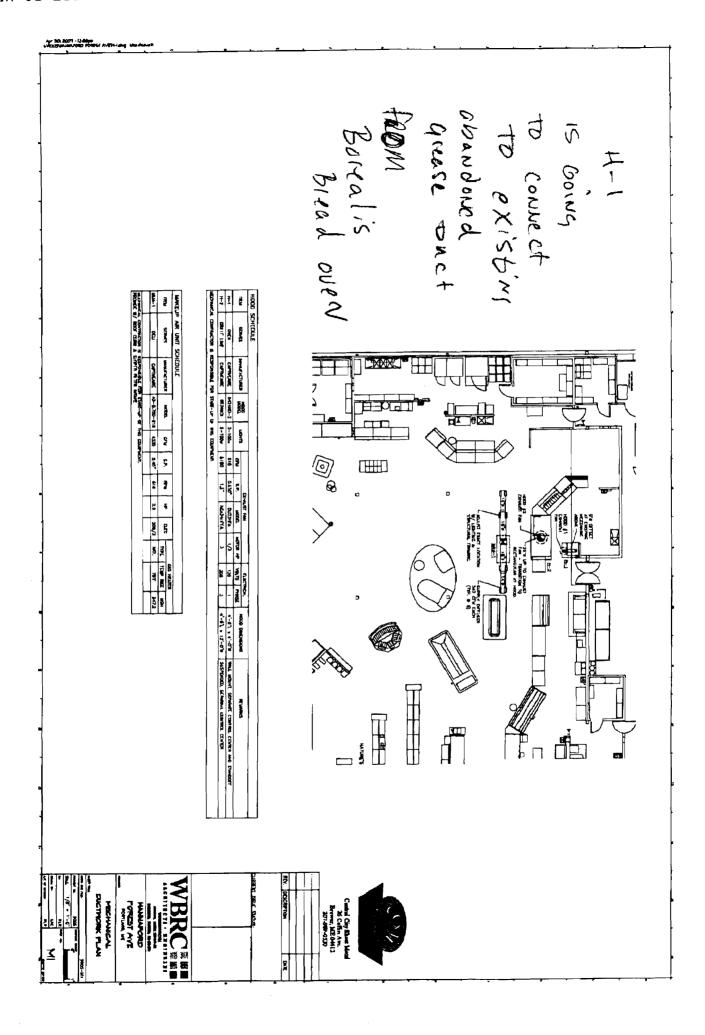

2 exhaust hoods w/ Ansul Sy

1 hood ns, mal

lion a

into exhaust fan from exictor von hop firm AND

AT 295 FOREST AVE

034A C001001

provided that the person or persons of the provisions of the Statutes of the construction, maintenance and this department.