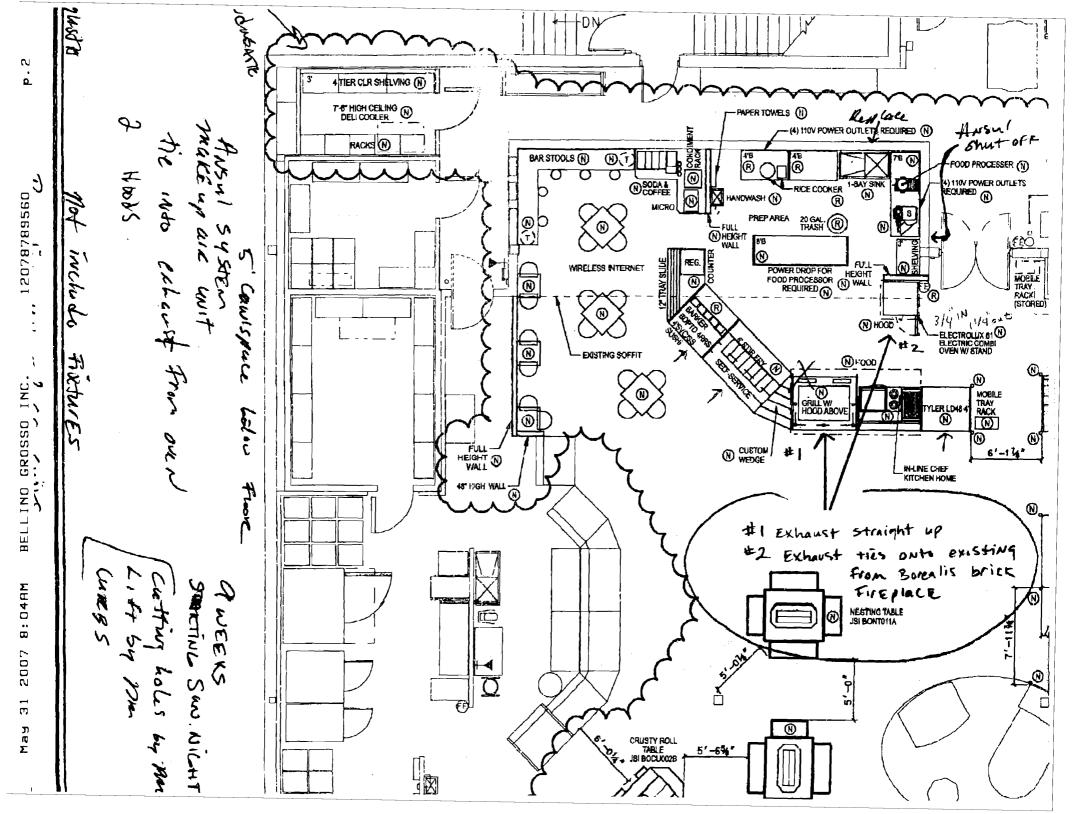

2 exhaust hoods w/ Ansul Sy

1 hood ns, mal

lion a

into exhaust fan from exictor von hop firm AND

AT 295 FOREST AVE

034A C001001

provided that the person or persons of the provisions of the Statutes of the construction, maintenance and this department.