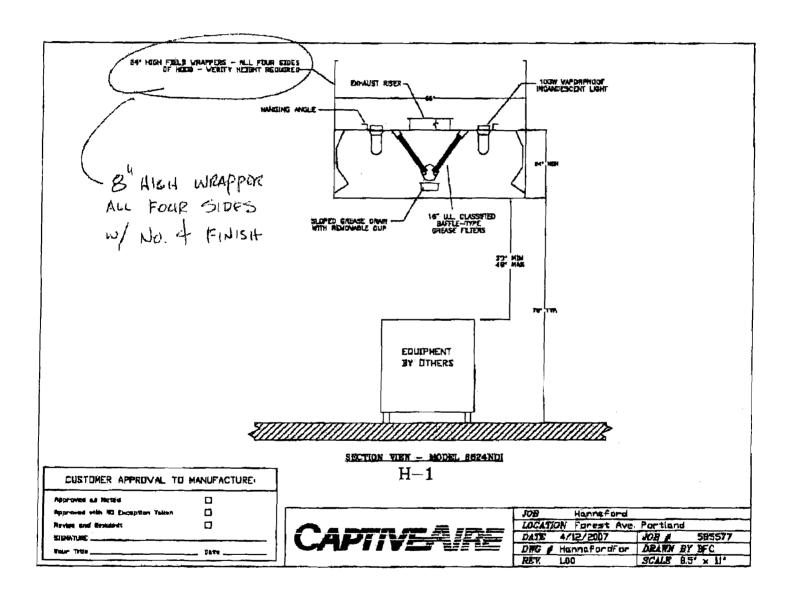

2 exhaust hoods w/ Ansul Sy

1 hood ns, mal

lion a

into exhaust fan from exictor von hop firm AND

AT 295 FOREST AVE

034A C001001

provided that the person or persons of the provisions of the Statutes of the construction, maintenance and this department.