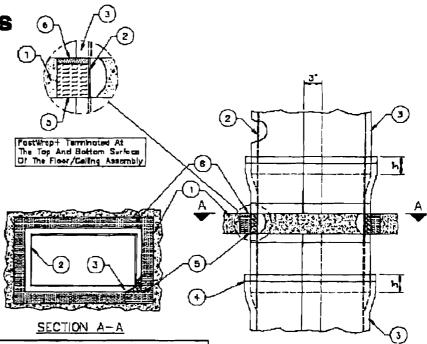

s are the MSDS.

Thermal Coromics is a tradement of Morgan Crucible Company pic. and FastWrap are trademarks of Thormal Coromics Inc., FastWrap products are manufactured by Thermal Coromics Inc. Duct Systems are distributed by authorized distributors and no longer by JM.

Tremco and Fyre-Sil ere tradenames of Tremco Inc. Pensil is a tradename of Specified Technologies Inc. 835+ is a tradename of Rectoraeal. PS One is a tradename of Hit.TI Inc.

#### Special Note:

The original FastWrap+ 2" technical data and installation sheet is still available electronically at www.thermalceramics.com in the data sheets section.





FIRE(ISTER)
Fire Protection Systems

New and Improved 1½" FastWrap+
Through Penetration System
1 or 2 Hour
Grease or Air Duct

Approved Through Penetration FireStop System



OPL Design No. FS 587 F Figure 2
UL Design Nos. C-AJ-7095, C-AJ-7098, W-L-7121, and F-C-7036 Drawing# FMFW1.5003-1

Floor/ceiling or wall assembly

Duct

One layer FastWrap+ 1½" thick

Steel banding ½" wide minimum or pinning

FastWrap+ (packing material)

Note: The integrity of Duct Firemaster Product is limited to the quality of the installation.

FostWrap+ Continuous Through The Floor/Celling Assembly



| OPL Design No. GD 544 F and GD 562 F<br>UL Design No. G-14 and V-19 |                                 |    | Figure Drawing No. FMFW1.5001- |  |  |  |
|---------------------------------------------------------------------|---------------------------------|----|--------------------------------|--|--|--|
| 1                                                                   | Door hole