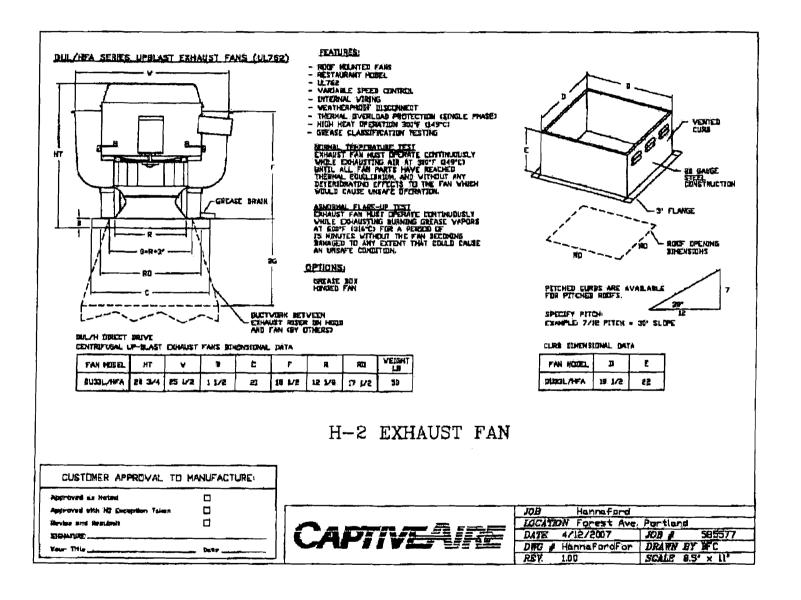

" V x 84.101"L x 20.060"H Irreslated   |

| CUSTOMER APPROVAL TO               | MANUFACTURE: |
|------------------------------------|--------------|
| Approved as Hated                  | 0            |
| Approprie with NB Encuption Talein | ם            |
| Rentine and Arstanti               | ם            |
| ZHULYANIZ                          |              |
| Your Title                         | Note         |

| CAF | TIVE | AIR |
|-----|------|-----|
|     |      |     |

|   | JÓB      | Hannaford   |           |        |
|---|----------|-------------|-----------|--------|
| _ | LOCATION | Forest Ave. | Portland  |        |
|   |          | 1/12/2007   | JOB #     | 599977 |
|   | DWG # H  | annefordfor | DRAWN BY  | BFC    |
|   |          | .00         | SCALE 8.5 | × 11"  |







| <u>EU</u> | GE TR           | CAL PAC  | KAGE                  |                   |                   |          |                  |                 |   |       |     |     |  |
|-----------|-----------------|----------|-----------------------|-------------------|-------------------|----------|------------------|-----------------|---|-------|-----|-----|--|
| NEL       | NIL TAB PACKAGE |          | LUCATION              | <b>2</b> 911      | 130               | ADDF 10P | DETECH           | FARS CONTROLLED |   |       |     |     |  |
|           |                 | i -      | 1                     | LOCATION          | PUMMITTY          | TARYERS  |                  | TIFE            |   | H.P.  | YIL | FLA |  |
| ı         | <del>16-1</del> | 511110bg | Váll Hount in 53º Ame | S