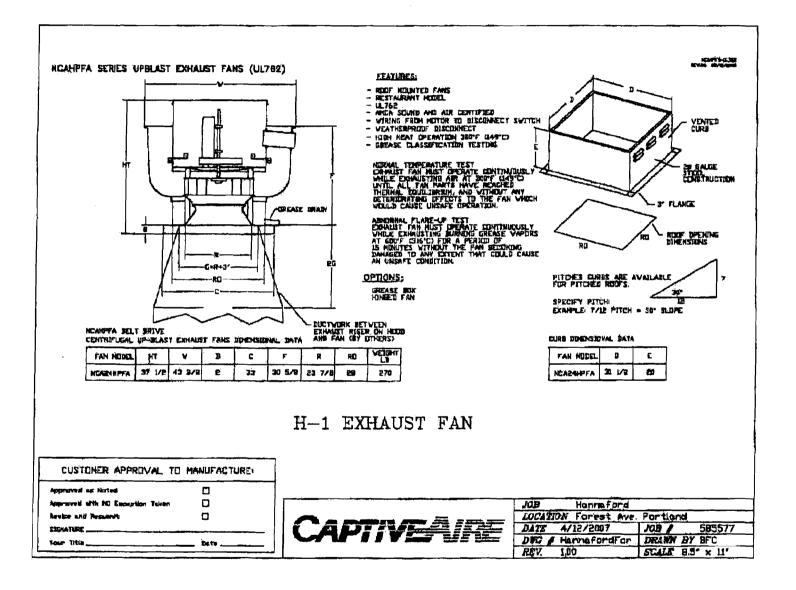

00" V x 84.101"L x 20.060"H Irreslated   |

| CUSTOMER APPROVAL TO               | MANUFACTURE: |
|------------------------------------|--------------|
| Approved as Hated                  | 0            |
| Approprie with NB Encuption Talein | ם            |
| Rentine and Arstanti               | ם            |
| ZHULYANIZ                          |              |
| Your Title                         | Note         |

| CAF | TIVE | AIR |
|-----|------|-----|
|     |      |     |

|   | JÓB      | Hannaford   |           |        |
|---|----------|-------------|-----------|--------|
| _ | LOCATION | Forest Ave. | Portland  |        |
|   |          | 1/12/2007   | JOB #     | 599977 |
|   | DWG # H  | annefordfor | DRAWN BY  | BFC    |
|   |          | .00         | SCALE 8.5 | × 11"  |







| <u>EU</u> | GE TR           | CAL PAC  | KAGE                  |                   |                   |          |                  |                 |   |       |     |     |  |
|-----------|-----------------|----------|-----------------------|-------------------|-------------------|----------|------------------|-----------------|---|-------|-----|-----|--|
| NEL       | NIL TAB PACKAGE |          | LUCATION              | <b>2</b> 911      | 130               | ADDF 10P | DETECH           | FARS CONTROLLED |   |       |     |     |  |
|           |                 | i -      | 1                     | LOCATION          | PUMMITTY          | TARYERS  |                  | TIFE            |   | H.P.  | YIL | FLA |  |
| ı         | <del>16-1</del> | 511110bg | Váll Hount in 53º Ame |