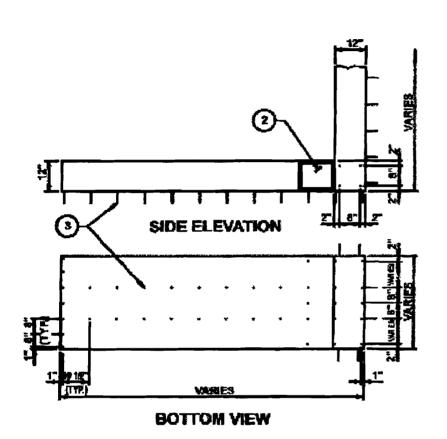

2 exhaust hoods w/ Ansul Sy

1 hood ns, mal

lion a

into exhaust fan from exictor von hop firm AND

AT 295 FOREST AVE

034A C001001

provided that the person or persons of the provisions of the Statutes of the construction, maintenance and this department.