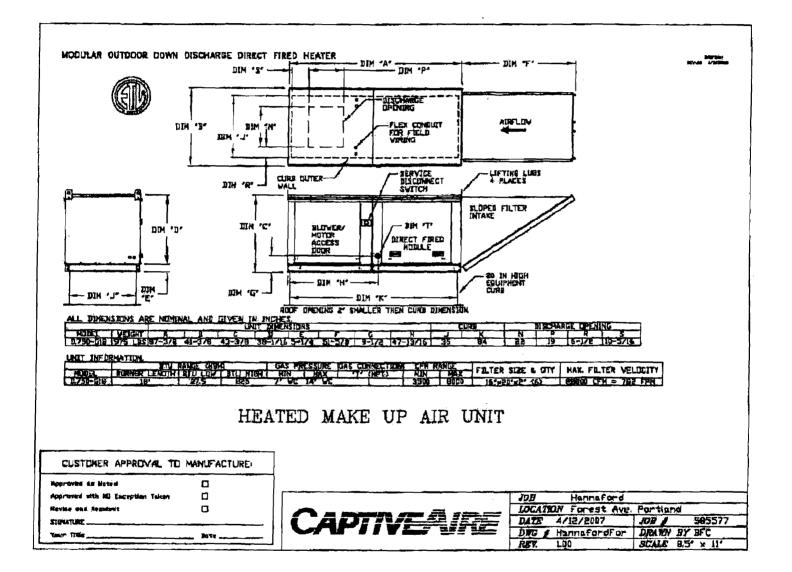

V x 84.101"L x 20.060"H Irreslated   |

| CUSTOMER APPROVAL TO               | MANUFACTURE: |
|------------------------------------|--------------|
| Approved as Hated                  | 0            |
| Approprie with NB Encuption Talein | ם            |
| Rentine and Arstanti               | ם            |
| ZHULYANIZ                          |              |
| Your Title                         | Note         |

| CAF | TIVE | AIR |
|-----|------|-----|
|     |      |     |

|   | JÓB      | Hannaford   |           |        |
|---|----------|-------------|-----------|--------|
| _ | LOCATION | Forest Ave. | Portland  |        |
|   |          | 1/12/2007   | JOB #     | 599977 |
|   | DWG # H  | annefordfor | DRAWN BY  | BFC    |
|   |          | .00         | SCALE 8.5 | × 11"  |







| <u>EU</u> | GE TR           | CAL PAC  | KAGE                  |                   |                   |          |                  |                 |   |       |     |     |  |
|-----------|-----------------|----------|-----------------------|-------------------|-------------------|----------|------------------|-----------------|---|-------|-----|-----|--|
| NEL       | NIL TAB PACKAGE |          | LUCATION              | <b>2</b> 911      | 130               | ADDF 10P | DETECH           | FARS CONTROLLED |   |       |     |     |  |
|           |                 | i -      | 1                     | LOCATION          | PUMMITTY          | TARYERS  |                  | TIFE            |   | H.P.  | YIL | FLA |  |
| ı         | <del>16-1</del> | 511110bg | Váll Hount in 53º Ame | SS