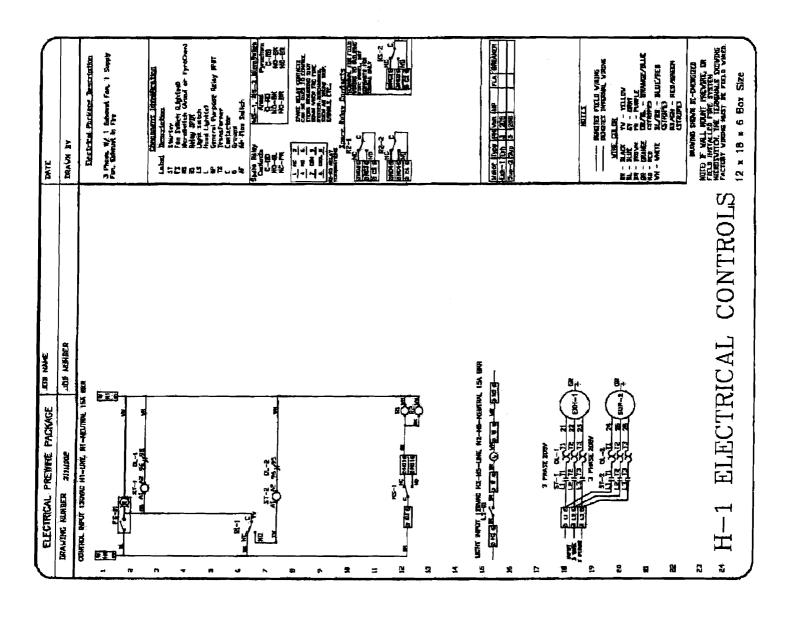

us Notals                | 10          |
| Approved with MD Excuption Talous |             |
| Revisio smal Registrift           |             |
| STOPMITURE                        |             |
| Ywar Title                        | \$460       |

### H-1 & H-2 ELECTRICAL CONTROLS

| CA | Pī | 74 | Ę, |  |
|----|----|----|----|--|
|    |    |    |    |  |

| _ | 10B                  | Honnaford    |          |           |  |  |
|---|----------------------|--------------|----------|-----------|--|--|
| . | LOCATION Forest Ave. |              | Portland |           |  |  |
|   | DATE                 | 4/12/2007    | JOB #    | 5B5577    |  |  |
|   | DWG #                | HannafordFor | DRAWN E  | Y BFC     |  |  |
|   | REV.                 | LEO          |          | 15' × 11' |  |  |