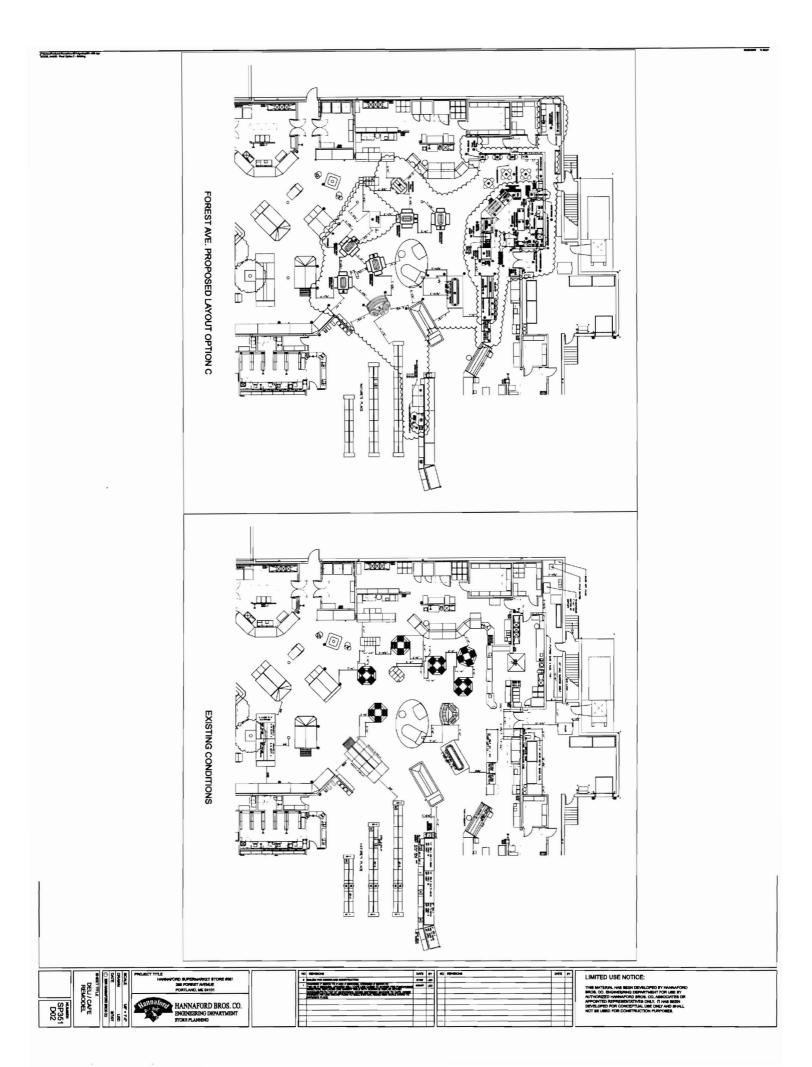

Hannaford - Forest Ave. Fixture Plan

Hi Ann,

Attached is a copy of the fixture plan for the Hannaford - Forest Ave. project. I will follow up with someone at Hannaford to get you a plan of the entire store.

5/16/2007-amachado: Lonnie emailed me a PDF showing the plan. I was able to view it but not print a legible size. Ther are more than 9 seats so it is a restaurant. I left him a message to bring in the full size plan of the layout. I'm still waiting for a floor plan of the entire store that shows where the deli/coffee shop will be located.