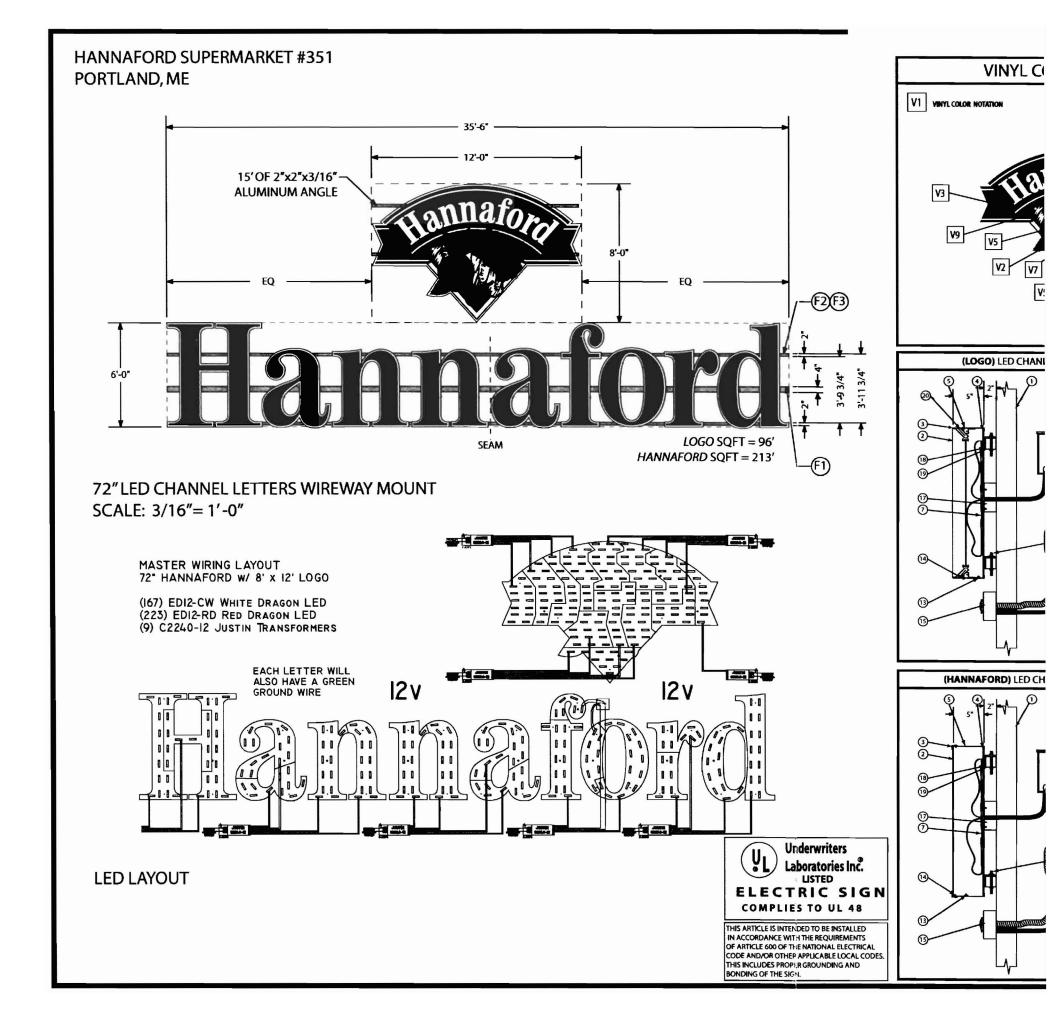

#### CBL: Permit No: Date Applied For: City of Portland, Maine - Building or Use Permit 06-1832 12/27/2006 034A C001001 389 Congress Street, 04101 Tel: (207) 874-8703, Fax: (207) 874-8716 Location of Construction: Owner Name: Owner Address: Phone: 295 FOREST AVE PO BOX 1000 HANNAFORD BROS CO #351C **Business Name:** Contractor Name: Contractor Address: Phone (207) 799-1183 **Burr Signs** 59 DownEast Drive Yarmouth Lessee/Buyer's Name Phone: Permit Type: Signs - Permanent Proposed Project Description: Proposed Use: Commercial Replacing existing sign with like sign equaling 309 sf Replacing existing sign with like sign equaling 309 sf

 Note:
 Ok to Issue:
 ✓

- 1) Separate permits are required for any electrical, plumbing, or HVAC systems. Separate plans may need to be submitted for approval as a part of this process.
- 2) Application approval based upon information provided by applicant. Any deviation from approved plans requires separate review and approval prior to work.
- 3) Fastener schedule per the IRC 2003
- 4) Signage Installation to comply with Chapter 31 of the IBC 2003 building code.

| Location/Address of Construction: 29                                                                                                            | FOREST                                                                                 | TAUF                               |         |                                                                                                                         |  |  |  |
|-------------------------------------------------------------------------------------------------------------------------------------------------|----------------------------------------------------------------------------------------|------------------------------------|---------|-------------------------------------------------------------------------------------------------------------------------|--|--|--|
| Total Square Footage of Proposed Structures 309                                                                                                 | ure                                                                                    | Square Footage of Lot              |         |                                                                                                                         |  |  |  |
| Tax Assessor's Chart, Block & Lot Chart# Block# Lot#                                                                                            | Owner:                                                                                 | RY NADEAU                          | <b></b> | Telephone: 883-2911                                                                                                     |  |  |  |
| Lessee/Buyer's Name (If Applicable)  HANNAFORD                                                                                                  | Applicant name, address & lelephone: 2.01 BURR SIGNS 50 DOWNEAST DR YARMOUTH, ML 04096 |                                    |         | Total s.f. of signage x \$1.00 per s.f. plus \$30.00 = Total Fee: 309 SF \$ Awning Fee = Cost Of Work: \$ Total Fee: \$ |  |  |  |
| If the location is currently vacant, what we Approximately how long has it been vacant Proposed use: RETHIC Project description: REPLACE SIGNAL | as prior use: _                                                                        |                                    |         | _                                                                                                                       |  |  |  |
| Contractor's name, address & telephone: Who should we contact when the permit i Mailing address:                                                | _                                                                                      | ,                                  | _       |                                                                                                                         |  |  |  |
| We will contact you by phone when the p review the requirements before starting an and a \$100.00 fee if any work starts before                 | ny work, with                                                                          | a Plan Reviewer. <b>A stop w</b> o |         |                                                                                                                         |  |  |  |
| F THE REQUIRED INFORMATION IS NOT INCLU                                                                                                         | JDED IN THE S                                                                          | SUBMISSIONS THE PERMIT WI          | LL BI   | AUTOMATICALLY                                                                                                           |  |  |  |