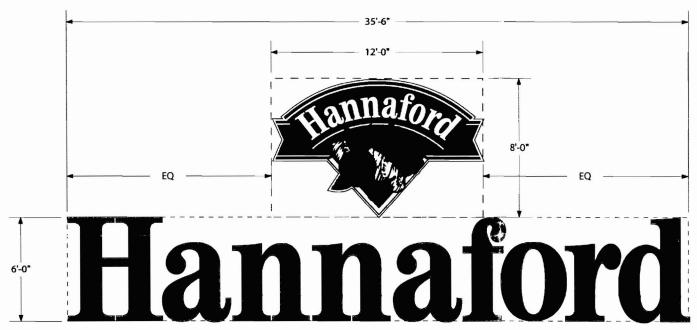

#### CBL: Permit No: Date Applied For: City of Portland, Maine - Building or Use Permit 06-1832 12/27/2006 034A C001001 389 Congress Street, 04101 Tel: (207) 874-8703, Fax: (207) 874-8716 Location of Construction: Owner Name: Owner Address: Phone: 295 FOREST AVE PO BOX 1000 HANNAFORD BROS CO #351C **Business Name:** Contractor Name: Contractor Address: Phone (207) 799-1183 **Burr Signs** 59 DownEast Drive Yarmouth Lessee/Buyer's Name Phone: Permit Type: Signs - Permanent Proposed Project Description: Proposed Use: Commercial Replacing existing sign with like sign equaling 309 sf Replacing existing sign with like sign equaling 309 sf

| Location/Address of Construction: 29                                                                                                            | FOREST                                                                                 | TAUF                               |         |                                                                                                                         |  |  |  |
|-------------------------------------------------------------------------------------------------------------------------------------------------|----------------------------------------------------------------------------------------|------------------------------------|---------|-------------------------------------------------------------------------------------------------------------------------|--|--|--|
| Total Square Footage of Proposed Structures 309                                                                                                 | ure                                                                                    | Square Footage of Lot              |         |                                                                                                                         |  |  |  |
| Tax Assessor's Chart, Block & Lot Chart# Block# Lot#                                                                                            | Owner:                                                                                 | RY NADEAU                          | <b></b> | Telephone: 883-2911                                                                                                     |  |  |  |
| Lessee/Buyer's Name (If Applicable)  HANNAFORD                                                                                                  | Applicant name, address & lelephone: 2.01 BURR SIGNS 50 DOWNEAST DR YARMOUTH, ML 04096 |                                    |         | Total s.f. of signage x \$1.00 per s.f. plus \$30.00 = Total Fee: 309 SF \$ Awning Fee = Cost Of Work: \$ Total Fee: \$ |  |  |  |
| If the location is currently vacant, what we Approximately how long has it been vacant Proposed use: RETHIC Project description: REPLACE SIGNAL | as prior use: _                                                                        |                                    |         | _                                                                                                                       |  |  |  |
| Contractor's name, address & telephone: Who should we contact when the permit i Mailing address:                                                | _                                                                                      | ,                                  | _       |                                                                                                                         |  |  |  |
| We will contact you by phone when the p review the requirements before starting an and a \$100.00 fee if any work starts before                 | ny work, with                                                                          | a Plan Reviewer. <b>A stop w</b> o |         |                                                                                                                         |  |  |  |
| F THE REQUIRED INFORMATION IS NOT INCLU                                                                                                         | JDED IN THE S                                                                          | SUBMISSIONS THE PERMIT WI          | LL BI   | AUTOMATICALLY                                                                                                           |  |  |  |