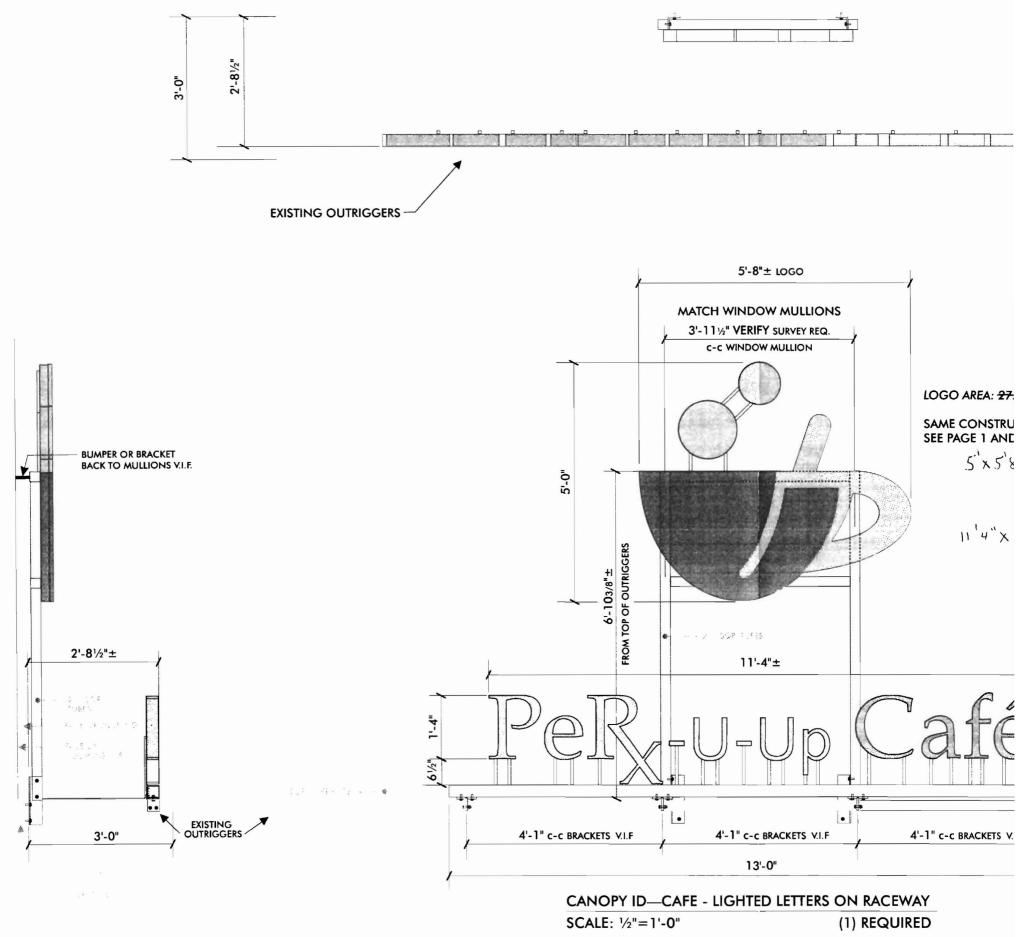

| Loca                           | ation of Construction:                                                                                                                                                                                                                                                                                                                                                                                                                                                                                                                                                                                                                                                                                                                                                                                                                                                                                                                                                                                                                                                                                                                                                                                                                                                                                                                                                                                                                                                                                                                                                                                                                                                                                                                                                                                                                                                                                                                                                                                                                                                                                                         | Owner Name:              |                       | Owner Address:             |                                       | Phone:                    |  |
|--------------------------------|--------------------------------------------------------------------------------------------------------------------------------------------------------------------------------------------------------------------------------------------------------------------------------------------------------------------------------------------------------------------------------------------------------------------------------------------------------------------------------------------------------------------------------------------------------------------------------------------------------------------------------------------------------------------------------------------------------------------------------------------------------------------------------------------------------------------------------------------------------------------------------------------------------------------------------------------------------------------------------------------------------------------------------------------------------------------------------------------------------------------------------------------------------------------------------------------------------------------------------------------------------------------------------------------------------------------------------------------------------------------------------------------------------------------------------------------------------------------------------------------------------------------------------------------------------------------------------------------------------------------------------------------------------------------------------------------------------------------------------------------------------------------------------------------------------------------------------------------------------------------------------------------------------------------------------------------------------------------------------------------------------------------------------------------------------------------------------------------------------------------------------|--------------------------|-----------------------|----------------------------|---------------------------------------|---------------------------|--|
| 84 MARGINAL WAY ATLANTIC       |                                                                                                                                                                                                                                                                                                                                                                                                                                                                                                                                                                                                                                                                                                                                                                                                                                                                                                                                                                                                                                                                                                                                                                                                                                                                                                                                                                                                                                                                                                                                                                                                                                                                                                                                                                                                                                                                                                                                                                                                                                                                                                                                |                          | BAYSIDE TRUST LL      | 50 PORTLAND F              | PIER STE 400                          | 207-553-2000              |  |
| Business Name: Contractor Name |                                                                                                                                                                                                                                                                                                                                                                                                                                                                                                                                                                                                                                                                                                                                                                                                                                                                                                                                                                                                                                                                                                                                                                                                                                                                                                                                                                                                                                                                                                                                                                                                                                                                                                                                                                                                                                                                                                                                                                                                                                                                                                                                |                          | 2:                    | Contractor Address:        |                                       | Phone                     |  |
| NeoKraft Sign                  |                                                                                                                                                                                                                                                                                                                                                                                                                                                                                                                                                                                                                                                                                                                                                                                                                                                                                                                                                                                                                                                                                                                                                                                                                                                                                                                                                                                                                                                                                                                                                                                                                                                                                                                                                                                                                                                                                                                                                                                                                                                                                                                                |                          | IS                    | 686 Main St. Lew           | iston                                 | 2077829654                |  |
| Less                           | ee/Buyer's Name                                                                                                                                                                                                                                                                                                                                                                                                                                                                                                                                                                                                                                                                                                                                                                                                                                                                                                                                                                                                                                                                                                                                                                                                                                                                                                                                                                                                                                                                                                                                                                                                                                                                                                                                                                                                                                                                                                                                                                                                                                                                                                                | Phone:                   |                       | Permit Type:               |                                       | Zone:                     |  |
|                                | <u> </u>                                                                                                                                                                                                                                                                                                                                                                                                                                                                                                                                                                                                                                                                                                                                                                                                                                                                                                                                                                                                                                                                                                                                                                                                                                                                                                                                                                                                                                                                                                                                                                                                                                                                                                                                                                                                                                                                                                                                                                                                                                                                                                                       |                          |                       | Signs - Permanen           | it                                    | B-7                       |  |
|                                | Use:                                                                                                                                                                                                                                                                                                                                                                                                                                                                                                                                                                                                                                                                                                                                                                                                                                                                                                                                                                                                                                                                                                                                                                                                                                                                                                                                                                                                                                                                                                                                                                                                                                                                                                                                                                                                                                                                                                                                                                                                                                                                                                                           | Proposed Use:            |                       | Permit Fee:                |                                       | CEO District:             |  |
| Coi                            | mmercial/Perx-U-Up Cafe'                                                                                                                                                                                                                                                                                                                                                                                                                                                                                                                                                                                                                                                                                                                                                                                                                                                                                                                                                                                                                                                                                                                                                                                                                                                                                                                                                                                                                                                                                                                                                                                                                                                                                                                                                                                                                                                                                                                                                                                                                                                                                                       |                          | erx-U-Up Cafe' -      | \$130.00                   | \$0.00                                | 1                         |  |
|                                |                                                                                                                                                                                                                                                                                                                                                                                                                                                                                                                                                                                                                                                                                                                                                                                                                                                                                                                                                                                                                                                                                                                                                                                                                                                                                                                                                                                                                                                                                                                                                                                                                                                                                                                                                                                                                                                                                                                                                                                                                                                                                                                                | Install Logo S           | ign and Lettering     | FIRE DEPT:                 | Approved INSPEC                       | n                         |  |
|                                |                                                                                                                                                                                                                                                                                                                                                                                                                                                                                                                                                                                                                                                                                                                                                                                                                                                                                                                                                                                                                                                                                                                                                                                                                                                                                                                                                                                                                                                                                                                                                                                                                                                                                                                                                                                                                                                                                                                                                                                                                                                                                                                                |                          |                       | . ] ⊄                      | ] Denied Use Gro                      | oup: U Type:              |  |
|                                |                                                                                                                                                                                                                                                                                                                                                                                                                                                                                                                                                                                                                                                                                                                                                                                                                                                                                                                                                                                                                                                                                                                                                                                                                                                                                                                                                                                                                                                                                                                                                                                                                                                                                                                                                                                                                                                                                                                                                                                                                                                                                                                                |                          |                       |                            | 1                                     | BC 1003                   |  |
| Prop                           | oosed Project Description:                                                                                                                                                                                                                                                                                                                                                                                                                                                                                                                                                                                                                                                                                                                                                                                                                                                                                                                                                                                                                                                                                                                                                                                                                                                                                                                                                                                                                                                                                                                                                                                                                                                                                                                                                                                                                                                                                                                                                                                                                                                                                                     |                          |                       | + ////                     | PT 2                                  |                           |  |
|                                | tall Logo Sign and Lettering ())                                                                                                                                                                                                                                                                                                                                                                                                                                                                                                                                                                                                                                                                                                                                                                                                                                                                                                                                                                                                                                                                                                                                                                                                                                                                                                                                                                                                                                                                                                                                                                                                                                                                                                                                                                                                                                                                                                                                                                                                                                                                                               | 4"×1115")                |                       | Signature:                 | Signatu                               | re: FAA                   |  |
|                                | 55'x5'8                                                                                                                                                                                                                                                                                                                                                                                                                                                                                                                                                                                                                                                                                                                                                                                                                                                                                                                                                                                                                                                                                                                                                                                                                                                                                                                                                                                                                                                                                                                                                                                                                                                                                                                                                                                                                                                                                                                                                                                                                                                                                                                        |                          |                       |                            | VITIES DISTRICT (P                    |                           |  |
|                                |                                                                                                                                                                                                                                                                                                                                                                                                                                                                                                                                                                                                                                                                                                                                                                                                                                                                                                                                                                                                                                                                                                                                                                                                                                                                                                                                                                                                                                                                                                                                                                                                                                                                                                                                                                                                                                                                                                                                                                                                                                                                                                                                |                          | ,<br>,                | Action: 🗌 Approv           | ed Approved w/                        |                           |  |
|                                |                                                                                                                                                                                                                                                                                                                                                                                                                                                                                                                                                                                                                                                                                                                                                                                                                                                                                                                                                                                                                                                                                                                                                                                                                                                                                                                                                                                                                                                                                                                                                                                                                                                                                                                                                                                                                                                                                                                                                                                                                                                                                                                                |                          |                       |                            |                                       |                           |  |
|                                |                                                                                                                                                                                                                                                                                                                                                                                                                                                                                                                                                                                                                                                                                                                                                                                                                                                                                                                                                                                                                                                                                                                                                                                                                                                                                                                                                                                                                                                                                                                                                                                                                                                                                                                                                                                                                                                                                                                                                                                                                                                                                                                                |                          |                       | Signature:                 |                                       | Date:                     |  |
| ern<br>Im                      |                                                                                                                                                                                                                                                                                                                                                                                                                                                                                                                                                                                                                                                                                                                                                                                                                                                                                                                                                                                                                                                                                                                                                                                                                                                                                                                                                                                                                                                                                                                                                                                                                                                                                                                                                                                                                                                                                                                                                                                                                                                                                                                                | Applied For:<br>/22/2008 |                       | Zoning                     | Approval                              |                           |  |
| -                              |                                                                                                                                                                                                                                                                                                                                                                                                                                                                                                                                                                                                                                                                                                                                                                                                                                                                                                                                                                                                                                                                                                                                                                                                                                                                                                                                                                                                                                                                                                                                                                                                                                                                                                                                                                                                                                                                                                                                                                                                                                                                                                                                |                          | Special Zone or Revie | ws Zonin                   | g Appeal                              | Historic Preservation     |  |
| 1.                             | This permit application does n<br>Applicant(s) from meeting app<br>Federal Rules.                                                                                                                                                                                                                                                                                                                                                                                                                                                                                                                                                                                                                                                                                                                                                                                                                                                                                                                                                                                                                                                                                                                                                                                                                                                                                                                                                                                                                                                                                                                                                                                                                                                                                                                                                                                                                                                                                                                                                                                                                                              |                          | Shoreland             | Variance                   | ,                                     | Not in District or Landma |  |
| 2.                             | Building permits do not includ septic or electrical work.                                                                                                                                                                                                                                                                                                                                                                                                                                                                                                                                                                                                                                                                                                                                                                                                                                                                                                                                                                                                                                                                                                                                                                                                                                                                                                                                                                                                                                                                                                                                                                                                                                                                                                                                                                                                                                                                                                                                                                                                                                                                      | e plumbing,              | Wetland               | Miscellaneous Does Not Rec |                                       | Does Not Require Review   |  |
| 3.                             | Building permits are void if we within six (6) months of the da                                                                                                                                                                                                                                                                                                                                                                                                                                                                                                                                                                                                                                                                                                                                                                                                                                                                                                                                                                                                                                                                                                                                                                                                                                                                                                                                                                                                                                                                                                                                                                                                                                                                                                                                                                                                                                                                                                                                                                                                                                                                | te of issuance.          | Flood Zone Cond       |                            | nal Use                               | Requires Review           |  |
|                                | False information may invalidate permit and stop all work                                                                                                                                                                                                                                                                                                                                                                                                                                                                                                                                                                                                                                                                                                                                                                                                                                                                                                                                                                                                                                                                                                                                                                                                                                                                                                                                                                                                                                                                                                                                                                                                                                                                                                                                                                                                                                                                                                                                                                                                                                                                      | te a building            | Subdivision           |                            | ation                                 | Approved                  |  |
|                                |                                                                                                                                                                                                                                                                                                                                                                                                                                                                                                                                                                                                                                                                                                                                                                                                                                                                                                                                                                                                                                                                                                                                                                                                                                                                                                                                                                                                                                                                                                                                                                                                                                                                                                                                                                                                                                                                                                                                                                                                                                                                                                                                |                          | Site Plan             |                            | d                                     | Approved w/Conditions     |  |
|                                | ٢                                                                                                                                                                                                                                                                                                                                                                                                                                                                                                                                                                                                                                                                                                                                                                                                                                                                                                                                                                                                                                                                                                                                                                                                                                                                                                                                                                                                                                                                                                                                                                                                                                                                                                                                                                                                                                                                                                                                                                                                                                                                                                                              |                          | Maj 🗌 Minor 🗌 MM      | Denied                     |                                       | Denied                    |  |
|                                | PERMITI                                                                                                                                                                                                                                                                                                                                                                                                                                                                                                                                                                                                                                                                                                                                                                                                                                                                                                                                                                                                                                                                                                                                                                                                                                                                                                                                                                                                                                                                                                                                                                                                                                                                                                                                                                                                                                                                                                                                                                                                                                                                                                                        |                          | Orwicodition.         |                            |                                       | for                       |  |
|                                |                                                                                                                                                                                                                                                                                                                                                                                                                                                                                                                                                                                                                                                                                                                                                                                                                                                                                                                                                                                                                                                                                                                                                                                                                                                                                                                                                                                                                                                                                                                                                                                                                                                                                                                                                                                                                                                                                                                                                                                                                                                                                                                                |                          | Date: 13/29/07 43     | Date:                      | Da                                    | ite:                      |  |
|                                | n marine                                                                                                                                                                                                                                                                                                                                                                                                                                                                                                                                                                                                                                                                                                                                                                                                                                                                                                                                                                                                                                                                                                                                                                                                                                                                                                                                                                                                                                                                                                                                                                                                                                                                                                                                                                                                                                                                                                                                                                                                                                                                                                                       |                          |                       |                            | · · · · · · · · · · · · · · · · · · · |                           |  |
|                                | in the second                                                                                                                                                                                                                                                                                                                                                                                                                                                                                                                                                                                                                                                                                                                                                                                                                                                                                                                                                                                                                                                                                                                                                                                                                                                                                                                                                                                                                                                                                                                                                                                                                                                                                                                                                                                                                                                                                                                                                                                                                |                          |                       |                            |                                       |                           |  |
|                                |                                                                                                                                                                                                                                                                                                                                                                                                                                                                                                                                                                                                                                                                                                                                                                                                                                                                                                                                                                                                                                                                                                                                                                                                                                                                                                                                                                                                                                                                                                                                                                                                                                                                                                                                                                                                                                                                                                                                                                                                                                                                                                                                |                          | 1                     |                            |                                       |                           |  |
|                                |                                                                                                                                                                                                                                                                                                                                                                                                                                                                                                                                                                                                                                                                                                                                                                                                                                                                                                                                                                                                                                                                                                                                                                                                                                                                                                                                                                                                                                                                                                                                                                                                                                                                                                                                                                                                                                                                                                                                                                                                                                                                                                                                | <u> LANU</u>             | ]                     |                            |                                       |                           |  |
|                                | And a second sec |                          |                       | <b>A N</b>                 |                                       |                           |  |
|                                |                                                                                                                                                                                                                                                                                                                                                                                                                                                                                                                                                                                                                                                                                                                                                                                                                                                                                                                                                                                                                                                                                                                                                                                                                                                                                                                                                                                                                                                                                                                                                                                                                                                                                                                                                                                                                                                                                                                                                                                                                                                                                                                                |                          | CERTIFICATI           |                            |                                       |                           |  |
|                                | reby certify that I am the owner we been authorized by the owner                                                                                                                                                                                                                                                                                                                                                                                                                                                                                                                                                                                                                                                                                                                                                                                                                                                                                                                                                                                                                                                                                                                                                                                                                                                                                                                                                                                                                                                                                                                                                                                                                                                                                                                                                                                                                                                                                                                                                                                                                                                               |                          |                       |                            |                                       |                           |  |
|                                | diction. In addition, if a permit                                                                                                                                                                                                                                                                                                                                                                                                                                                                                                                                                                                                                                                                                                                                                                                                                                                                                                                                                                                                                                                                                                                                                                                                                                                                                                                                                                                                                                                                                                                                                                                                                                                                                                                                                                                                                                                                                                                                                                                                                                                                                              |                          |                       |                            |                                       |                           |  |
| hall                           | l have the authority to enter all a                                                                                                                                                                                                                                                                                                                                                                                                                                                                                                                                                                                                                                                                                                                                                                                                                                                                                                                                                                                                                                                                                                                                                                                                                                                                                                                                                                                                                                                                                                                                                                                                                                                                                                                                                                                                                                                                                                                                                                                                                                                                                            |                          |                       |                            |                                       |                           |  |
| ıch                            | i permit.                                                                                                                                                                                                                                                                                                                                                                                                                                                                                                                                                                                                                                                                                                                                                                                                                                                                                                                                                                                                                                                                                                                                                                                                                                                                                                                                                                                                                                                                                                                                                                                                                                                                                                                                                                                                                                                                                                                                                                                                                                                                                                                      |                          |                       |                            |                                       |                           |  |
|                                |                                                                                                                                                                                                                                                                                                                                                                                                                                                                                                                                                                                                                                                                                                                                                                                                                                                                                                                                                                                                                                                                                                                                                                                                                                                                                                                                                                                                                                                                                                                                                                                                                                                                                                                                                                                                                                                                                                                                                                                                                                                                                                                                |                          |                       |                            |                                       |                           |  |
| _                              |                                                                                                                                                                                                                                                                                                                                                                                                                                                                                                                                                                                                                                                                                                                                                                                                                                                                                                                                                                                                                                                                                                                                                                                                                                                                                                                                                                                                                                                                                                                                                                                                                                                                                                                                                                                                                                                                                                                                                                                                                                                                                                                                |                          | ADDRESS               |                            | DATE                                  | PHONE                     |  |