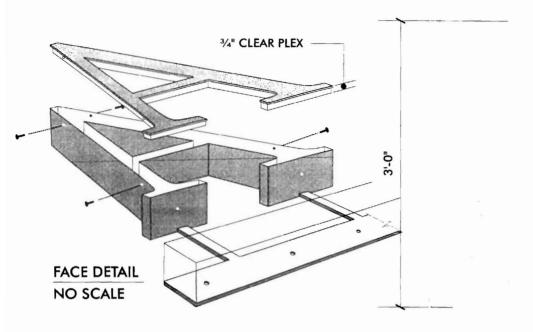

---

From: "Rick Knowland " [RWK@portlandmaine.gov]

Date: 12/11/2008 04:50 PM To: edward@neokraft.com

CC: "Ann Machado" < AMACHADO@portlandmaine.gov>

Subject: Fwd: Apothecary By Design Sign

Edward, This is to confirm our conversation that we have have approved the design of the Apothecary by Design sign (drawing dated 11-04-08) and Perx-u-up Cafe (drawing dated 11-04-08) for the 84 Marginal Way building. This approval does not include the banners.

Please note that this does not constute a building permit. You will need to apply for a permit through the Building Inspection office.

I will write a separate letter to you denying the other sign proposal as originally discussed.





G:\DES(GN:09574APOTHEcary By Design PeRx-U-Up)entrid)BK)permit.cdr Tuesday, December 16, 2009 11:32:03 AM





**END VIEW - DETAIL** 

G:\DESIGN\09574APOTHEcary By Design PeRx-U-Up \( \frac{1}{2} \) \( \frac{1} \) \( \frac{1}{2} \) \( \frac{1}{2} \) \( \frac{1}{2} \) \( \f





TOP VIEW - DETAIL
SCALE: 1"=1'-0"



DETAIL

SCALE: 11/2"=1'-0"