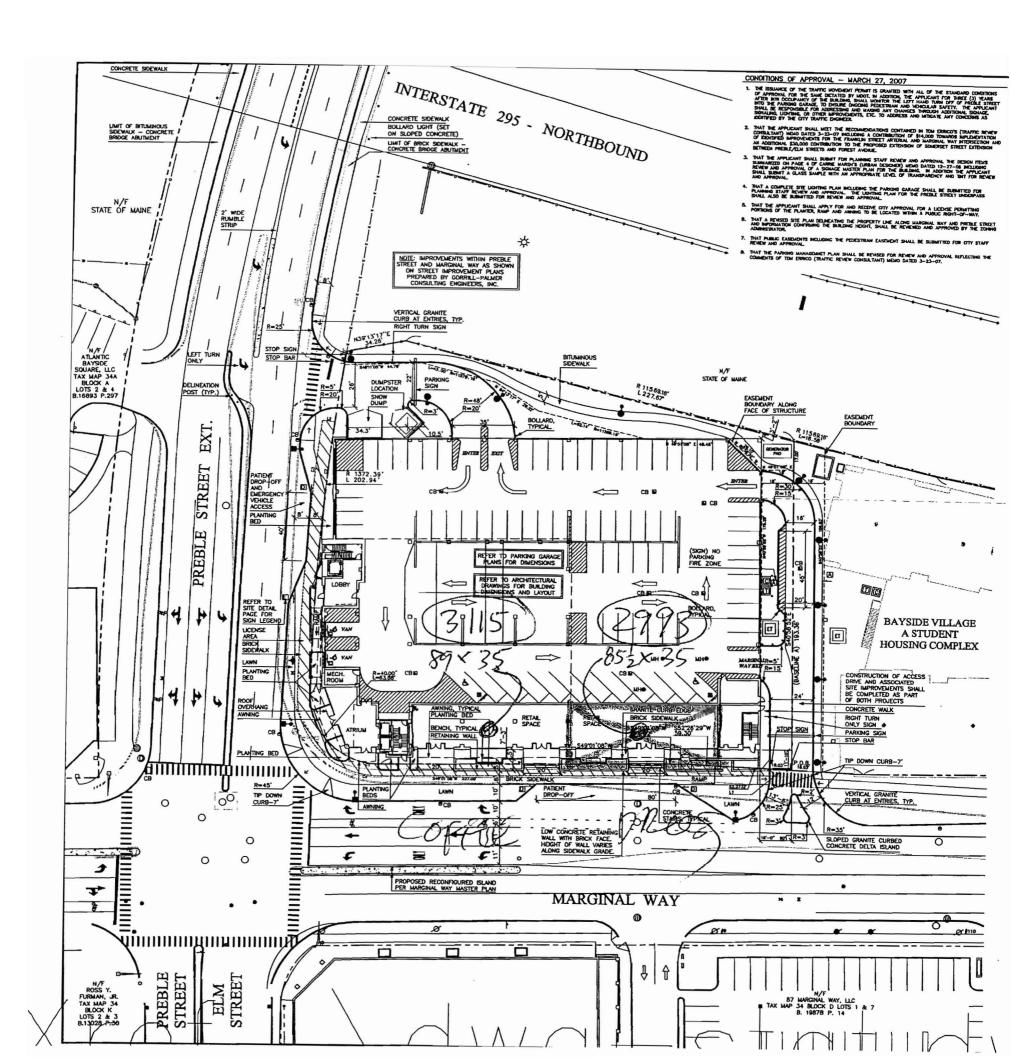

686 Main Street, Lewiston, Maine 04240 207.782.9654 / Fax:207.782.0009 Cell 207.240.6352

----Original Message----

From: "Rick Knowland " [RWK@portlandmaine.gov]

Date: 12/11/2008 04:50 PM To: edward@neokraft.com

CC: "Ann Machado" < AMACHADO@portlandmaine.gov>

Subject: Fwd: Apothecary By Design Sign

Edward, This is to confirm our conversation that we have have approved the design of the Apothecary by Design sign (drawing dated 11-04-08) and Perx-u-up Cafe (drawing dated 11-04-08) for the 84 Marginal Way building. This approval does not include the banners.

Please note that this does not constute a building permit. You will need to apply for a permit through the Building Inspection office.

I will write a separate letter to you denying the other sign proposal as originally discussed.





G:\DES(GN:09574APOTHEcary By Design PeRx-U-Up)entrid)BK)permit.cdr Tuesday, December 16, 2009 11:32:03 AM





**END VIEW - DETAIL** 

G:\DESIGN\09574APOTHEcary By Design PeRx-U-Up \( \frac{1}{2} \) \( \frac{1} \) \( \frac{1}{2} \) \( \frac{1}{2} \) \( \frac{1}{2} \) \( \f





TOP VIEW - DETAIL
SCALE: 1"=1'-0"



DETAIL

SCALE: 11/2"=1'-0"