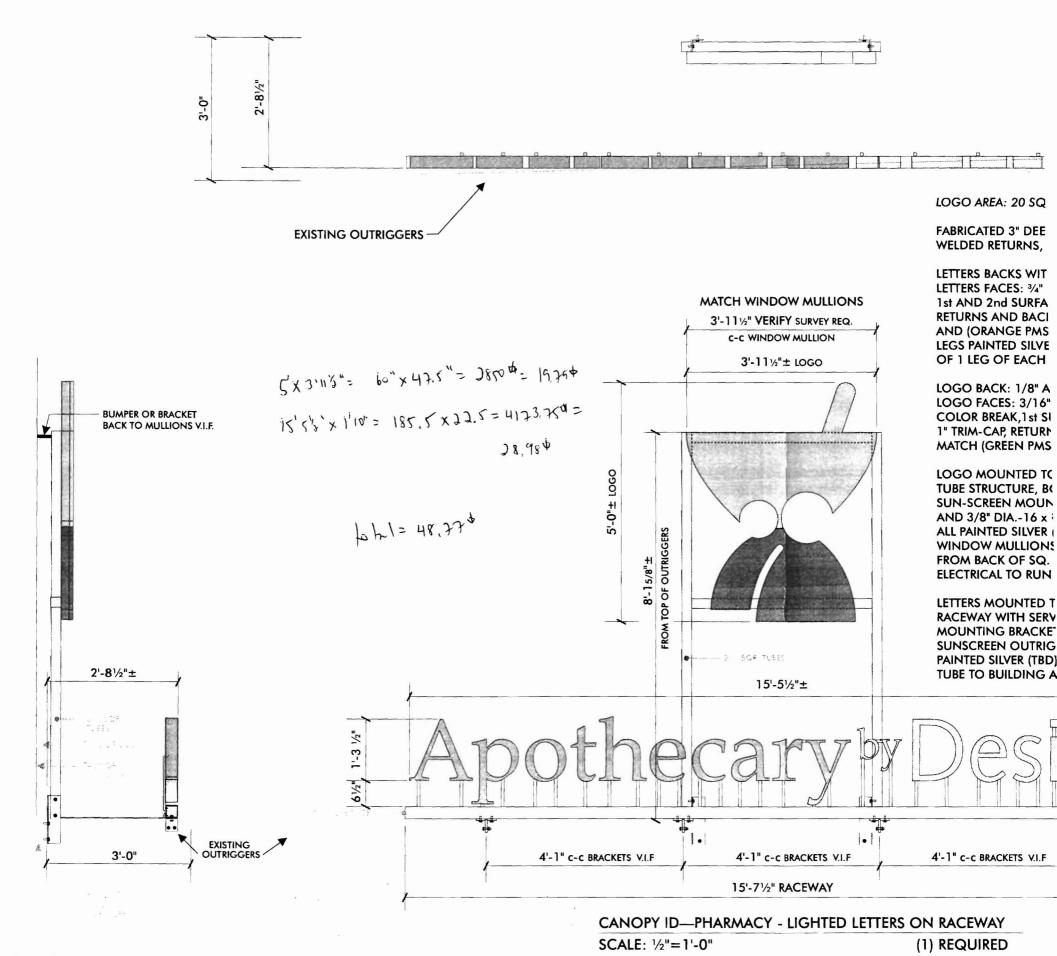

6 Main Street, Lewiston, Maine 04240 207.782.9654 / Fax:207.782.0009 Cell 207.240.6352

----Original Message----

From: "Rick Knowland " [RWK@portlandmaine.gov]

Date: 12/11/2008 04:50 PM To: edward@neokraft.com

CC: "Ann Machado" < AMACHADO@portlandmaine.gov>

Subject: Fwd: Apothecary By Design Sign

Edward, This is to confirm our conversation that we have have approved the design of the Apothecary by Design sign (drawing dated 11-04-08) and Perx-u-up Cafe (drawing dated 11-04-08) for the 84 Marginal Way building. This approval does not include the banners.

Please note that this does not constute a building permit. You will need to apply for a permit through the Building Inspection office.

I will write a separate letter to you denying the other sign proposal as originally discussed.





G:\DES(GN:09574APOTHEcary By Design PeRx-U-Up)entrid)BK)permit.cdr Tuesday, December 16, 2009 11:32:03 AM





**END VIEW - DETAIL** 

G:\DESIGN\09574APOTHEcary By Design PeRx-U-Up \( \frac{1}{2} \) \( \frac{1} \) \( \frac{1}{2} \) \( \frac{1}{2} \) \( \frac{1}{2} \) \( \f





TOP VIEW - DETAIL
SCALE: 1"=1'-0"



DETAIL

SCALE: 11/2"=1'-0"