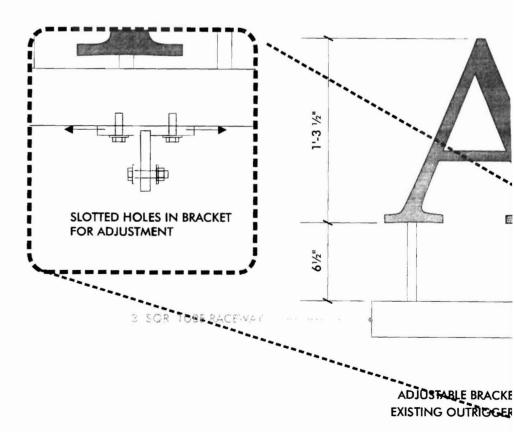

is to confirm our conversation that we have have approved the design of the Apothecary by Design sign (drawing dated 11-04-08) and Perx-u-up Cafe (drawing dated 11-04-08) for the 84 Marginal Way building. This approval does not include the banners.

Please note that this does not constute a building permit. You will need to apply for a permit through the Building Inspection office.

I will write a separate letter to you denying the other sign proposal as originally discussed.





G:\DES(GN:09574APOTHEcary By Design PeRx-U-Up)entrid)BK)permit.cdr Tuesday, December 16, 2009 11:32:03 AM





**END VIEW - DETAIL** 

G:\DESIGN\09574APOTHEcary By Design PeRx-U-Up \( \frac{1}{2} \) \( \frac{1} \) \( \frac{1}{2} \) \( \frac{1}{2} \) \( \frac{1}{2} \) \( \f





TOP VIEW - DETAIL
SCALE: 1"=1'-0"



DETAIL

SCALE: 11/2"=1'-0"