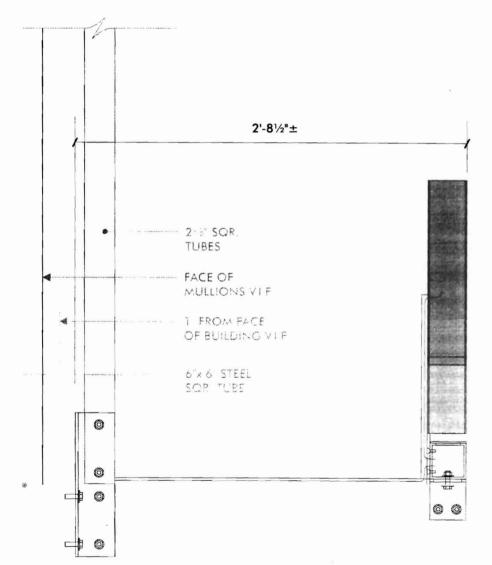

-

From: "Rick Knowland " [RWK@portlandmaine.gov]

Date: 12/11/2008 04:50 PM To: edward@neokraft.com

CC: "Ann Machado" < AMACHADO@portlandmaine.gov>

Subject: Fwd: Apothecary By Design Sign

Edward, This is to confirm our conversation that we have have approved the design of the Apothecary by Design sign (drawing dated 11-04-08) and Perx-u-up Cafe (drawing dated 11-04-08) for the 84 Marginal Way building. This approval does not include the banners.

Please note that this does not constute a building permit. You will need to apply for a permit through the Building Inspection office.

I will write a separate letter to you denying the other sign proposal as originally discussed.





G:\DES(GN:09574APOTHEcary By Design PeRx-U-Up)entrid)BK)permit.cdr Tuesday, December 16, 2009 11:32:03 AM





**END VIEW - DETAIL** 

G:\DESIGN\09574APOTHEcary By Design PeRx-U-Up \( \frac{1}{2} \) \( \frac{1} \) \( \frac{1}{2} \) \( \frac{1}{2} \) \( \frac{1}{2} \) \( \f





TOP VIEW - DETAIL
SCALE: 1"=1'-0"



DETAIL

SCALE: 11/2"=1'-0"