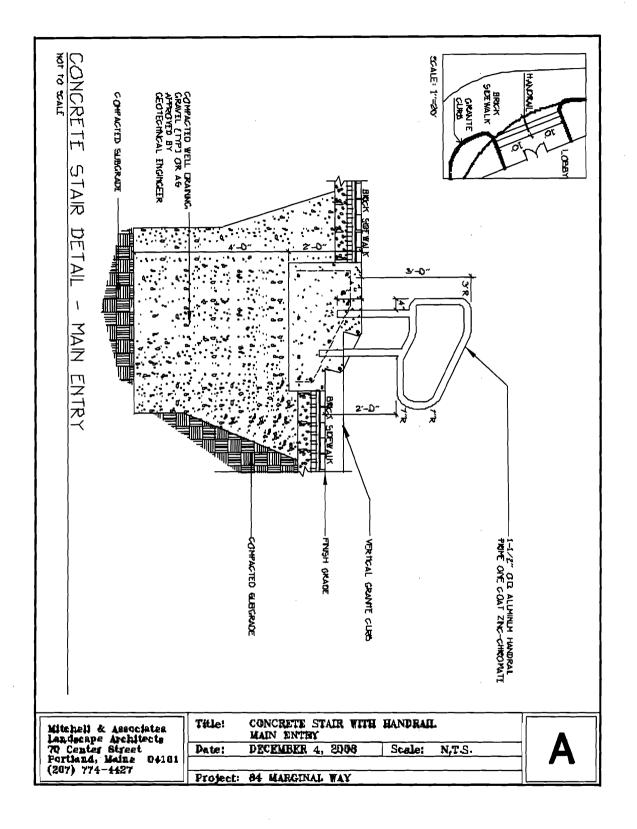

Item 2-Main Lobby Exterior Rail - We will be procuring and installing the rail shown in the attached sketch at the center of the main lobby stairs only. In accordance with discussions between Judy Johnson and Cpt. Cass this will be acceptable.

Top floor: 102psi

Hello Captain Cass -

Please send to Mike Collins

As you suggested in our last conversation we will consider adding a handrail at the entry of 84 Marginal Way even though they are not required by code since it is not a means of egress.

Bob Metcalf and I have looked at the entry at 84 Marginal Way - and fell that the best option for a possible handrail location is in the center of the doors (please see attached sketch). We consider this most similar to a monumental stair which requires handrails within 30" of the natural path of travel.

Hi Judy-

Here is a detail and plan showing a location for a proposed handrail.

Please let me know if you need anything else.

Thanks.

**Betsy Melrose** 

Mitchell & Associates

70 Center Street

Portland, Maine 04101