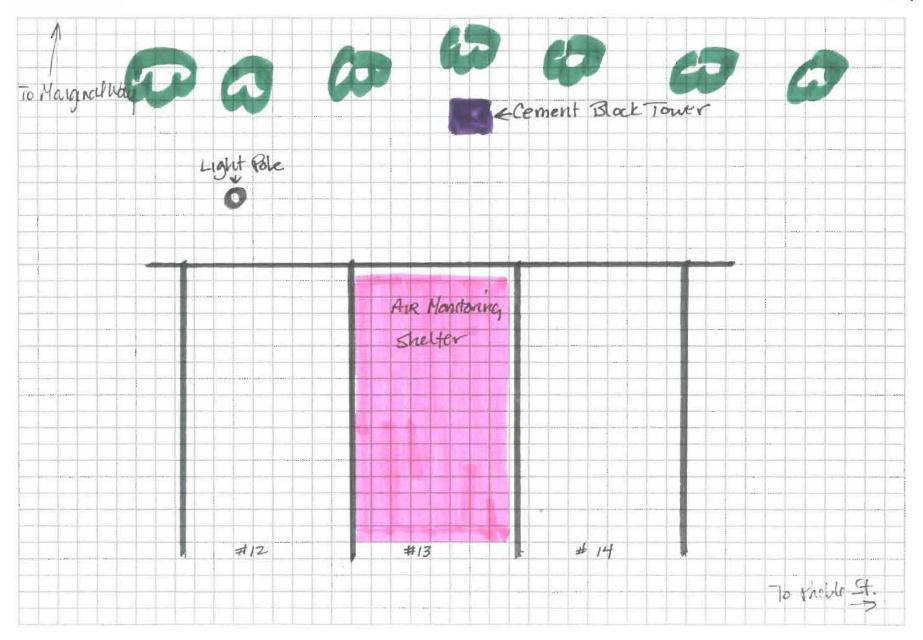

| Location/Addressof Construction (include Portion of Building)                                                                                                                   | 26 Y             | narginal W            | a   | 1/1/2                 | chle             |
|---------------------------------------------------------------------------------------------------------------------------------------------------------------------------------|------------------|-----------------------|-----|-----------------------|------------------|
| Total Square Footage of Proposed Structure                                                                                                                                      |                  | Square Footage of Lot | ,   |                       |                  |
| Tax Assessor's Chart, Block & Lot Number<br>Chart# 034ABlock# B Lot#201                                                                                                         | Owner:<br>Cuthor | Portland              |     | Telephone# 4<br>874-8 | ary Meade<br>689 |
| Owner's Address:                                                                                                                                                                | Lessee/Buyer's N | vame (1f Applicable)  | 1.1 | t Of Work:<br>3000、00 | s NC             |
| Proposed Project Description: (Please be as specific as possible)<br>Construction of a 2' X 2' X 9' Ce<br>monton instrument. Const<br>Existing air Monton Shelter,<br>applicant | •                |                       | - 0 | uir                   |                  |
| 312 Carco Road Partle                                                                                                                                                           | and 04           |                       |     | D                     | Rec'd By         |
| Current Use: Party Lot                                                                                                                                                          |                  | Proposed Use: ALR Mon | ilo | ung - Ex              | A-               |

### CITY OF PORTLAND

November 13, 1998

Catherine Richardson Maine Department of Environmental Protection Canco Road Portland, Maine 04103

Dear Ms. Richardson.

The City and State DEP have entered into an agreement authorizing DEP to use one parking space at the Marginal Way parking lot for the placement of an air quality monioting structure and a small concrete block tower (8-10 feet high, approx. 2 feet square). The State has provided satisfactory evidence of insurance to the City in this regard.

The monitoring structure is already in place at Marginal Way I authorize DEP to begin construction of the concrete block tower upon securing the necessary permits from the City's Inspections Office.

Sincere