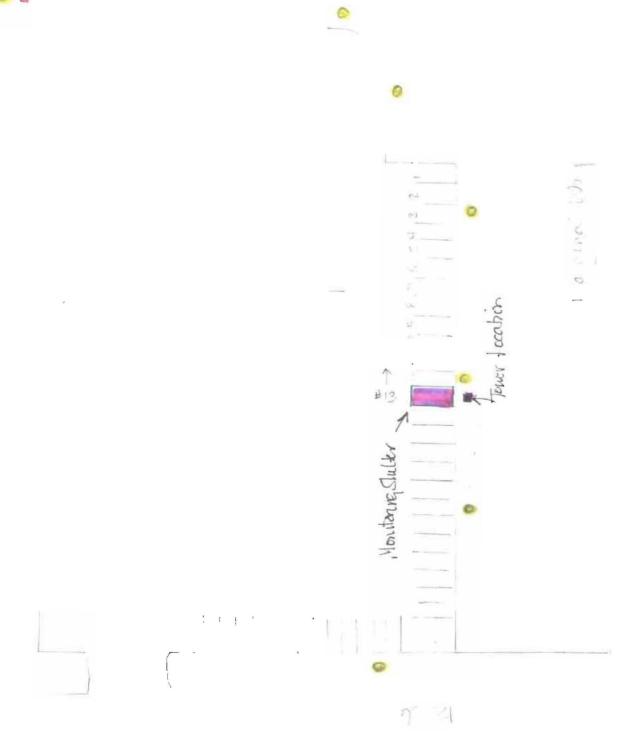

| Location/Addressof Construction (include Portion of Building)                                                                                                                   | 26 Y             | narginal W            | a   | 1/1/2                 | chle             |
|---------------------------------------------------------------------------------------------------------------------------------------------------------------------------------|------------------|-----------------------|-----|-----------------------|------------------|
| Total Square Footage of Proposed Structure                                                                                                                                      |                  | Square Footage of Lot | ,   |                       |                  |
| Tax Assessor's Chart, Block & Lot Number<br>Chart# 034ABlock# B Lot#201                                                                                                         | Owner:<br>Cuthor | Portland              |     | Telephone# 4<br>874-8 | ary Meade<br>689 |
| Owner's Address:                                                                                                                                                                | Lessee/Buyer's N | vame (1f Applicable)  | 1.1 | t Of Work:<br>3000、00 | s NC             |
| Proposed Project Description: (Please be as specific as possible)<br>Construction of a 2' X 2' X 9' Ce<br>monton instrument. Const<br>Existing air Monton Shelter,<br>applicant | •                |                       | - 0 | uir                   |                  |
| 312 Carco Road Partle                                                                                                                                                           | and 04           |                       |     | D                     | Rec'd By         |
| Current Use: Party Lot                                                                                                                                                          |                  | Proposed Use: ALR Mon | ilo | ung - Ex              | A-               |

### CITY OF PORTLAND

November 13, 1998

Catherine Richardson Maine Department of Environmental Protection Canco Road Portland, Maine 04103

Dear Ms. Richardson.

The City and State DEP have entered into an agreement authorizing DEP to use one parking space at the Marginal Way parking lot for the placement of an air quality monioting structure and a small concrete block tower (8-10 feet high, approx. 2 feet square). The State has provided satisfactory evidence of insurance to the City in this regard.

The monitoring structure is already in place at Marginal Way I authorize DEP to begin construction of the concrete block tower upon securing the necessary permits from the City's Inspections Office.

Sincere