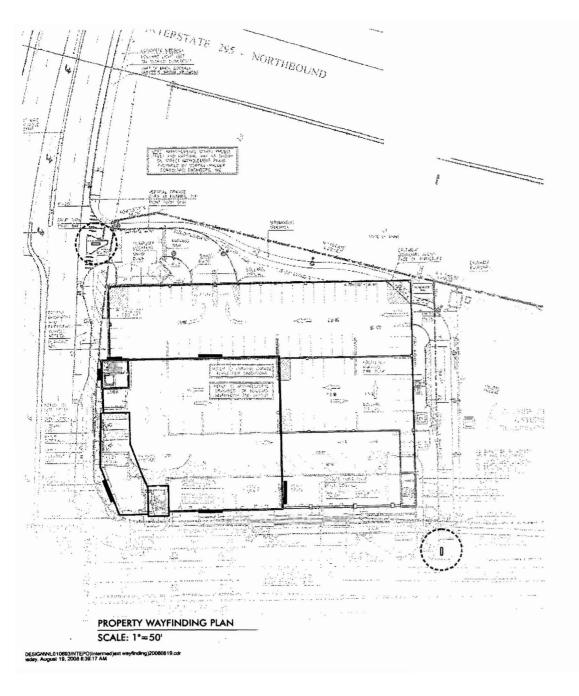

Custom Sign Fabrication

PROPERTY WAYFINDING

| Location:   | cation: 84 Margina |           |  |  |
|-------------|--------------------|-----------|--|--|
|             | Portian            | tland, ME |  |  |
| Drawing No. | : 1 of 2           |           |  |  |
| Drown by:   | DS                 | Rep.: EB  |  |  |
| Date:       | 08.19.             | 2008      |  |  |
| Lead No.:   | NL010              | 693       |  |  |
| Gen Ref.:   | 9073               |           |  |  |