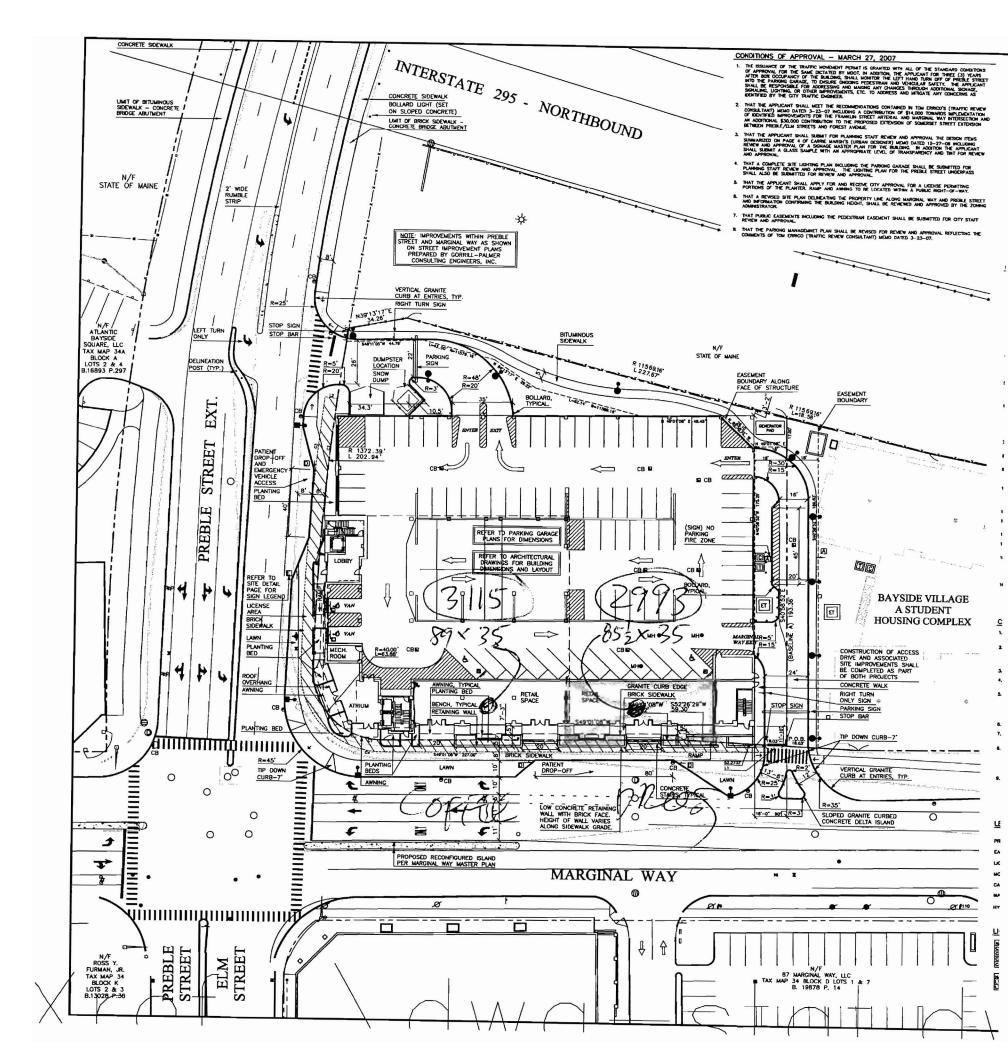

### Color profile: Generic CMYK printer profile Composite Default screen

CAFE RETAIL SPACE PLAN INTERIOR AREA = 3115 SQ. FT.±

### RD2 MARGINAL WAY ELEVATION—PHASE 1 RETAIL TENANT ID—BANNERS

A SCALE: 1/16"=1'-0"

FABRICATION Neokraft Signs Inc. 686 Main Street Lewiston ME 04240 207.782.9654

ENVIRONMENTAL GRAPHICS Gamble DesignLC 154 Maplewood Avenue Portsmouth NH 03801 603.427.1300