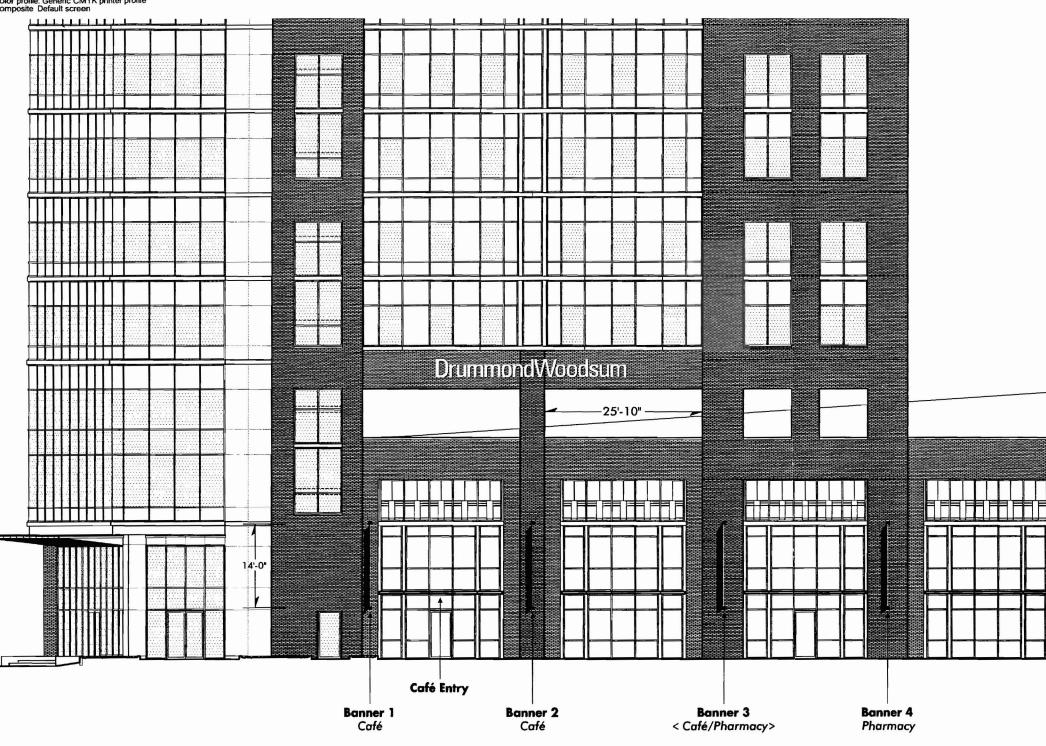

### RD2 MARGINAL WAY ELEVATION—PHASE 1 RETAIL TENANT ID—BANNERS

A SCALE: 1/16"=1'-0"

FABRICATION Neokraft Signs Inc. 686 Main Street Lewiston ME 04240 207.782.9654

ENVIRONMENTAL GRAPHICS Gamble DesignLC 154 Maplewood Avenue Portsmouth NH 03801 603.427.1300