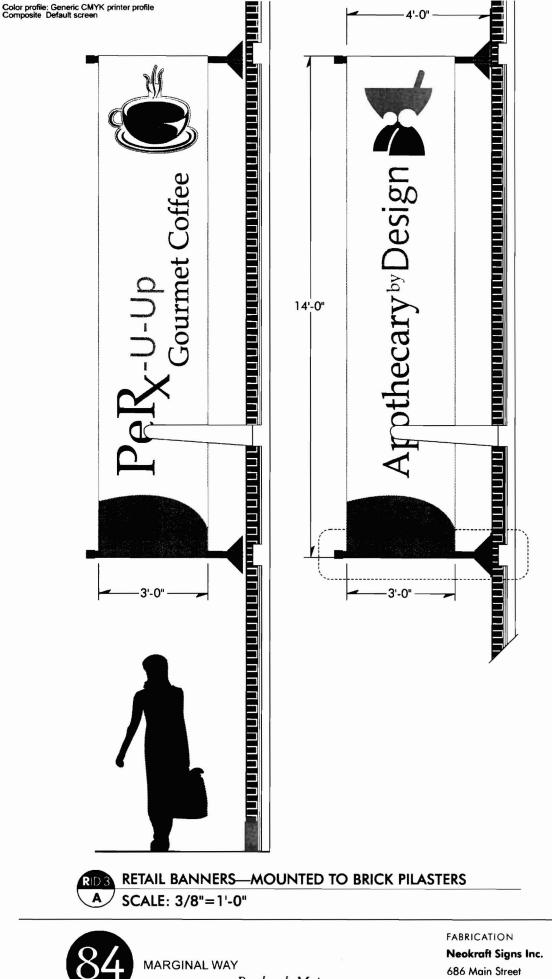

RID 3

В

ARCHITECTURE HarrimanArchitects + Engineers 66 Pearl Street Suite 301 Portland ME 0053 207.775.0053

AROUND ARMATURE, BANNER PINNED THROUGH AL COVER TO PIPE, AT TOP AND BOTTOM

BANNER FABRIC WITH POCKETS; BANNER FABRIC IS S