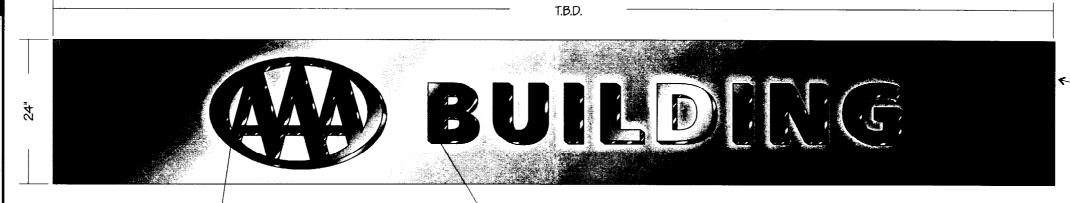

### SIGNAGE PRE-APPLICATION

PLEASE ANSWER ALL QUESTIONS

| ADDRESS: 68 Marginal WAY                                                 | ZONE:                      |
|--------------------------------------------------------------------------|----------------------------|
| OWNER: AAA                                                               |                            |
| APPLICANT: Barlo Signs - J                                               | ennifer                    |
| ASSESSOR NO. 34A A 2                                                     | _                          |
| PLEASE CIRCLE AP                                                         | PROPRIATE ANSWER           |
| SINGLE TENANT LOT? YES NO                                                | MULTI-TENANT LOT? (YES) NO |
| FREESTANDING SIGN? (ex. Pole Sign) YES NO                                | DIMENSIONS HEIGHT          |
| MORE THAN ONE SIGN?  YES N                                               | O DIMENSIONS HEIGHT        |
| SIGN ATTACHED TO BLDG.? (YES) NO                                         | DIMENSION 2 @18" x 916" H  |
| MORE THAN ONE SIGN? (YES) NO                                             | DIMENSIONS Same 14,25 F    |
| AWNING: YES (NO) IS AWNING BACKLIT IS THERE ANY MESSAGE, TRADEMARK OR SY |                            |
| LIST ALL EXISTING SIGNAGE AND THEIR DIMEN                                | ISIONS:                    |
| Removing                                                                 |                            |
| O .                                                                      | $\mathcal{F}$              |
| *** TENANT BLDG. FRONTAGE! (IN FEET): *** REQUIRED INFORMATION           | 6718"E                     |
|                                                                          |                            |

### PLEASE ANSWER ALL QUESTIONS

| ADDRESS: 68 Marginal WAY                                                                                                                                                                                                                                                                 | ZONE:              |
|------------------------------------------------------------------------------------------------------------------------------------------------------------------------------------------------------------------------------------------------------------------------------------------|--------------------|
| OWNER: AAA                                                                                                                                                                                                                                                                               |                    |
| APPLICANT: Barlo Signs. Jens                                                                                                                                                                                                                                                             | rifer              |
| ASSESSOR NO. 34 A 2                                                                                                                                                                                                                                                                      |                    |
| PLEASE CIRCLE APPROPRIA                                                                                                                                                                                                                                                                  | ATE ANSWER         |
| SINGLE TENANT LOT? YES NO  FREESTANDING SIGN? (ex. Pole Sign) YES NO  MORE THAN ONE SIGN? YES NO  MORE THAN ONE SIGN? YES NO  MORE THAN ONE SIGN? YES NO  AWNING: YES NO IS AWNING BACKLIT? YE  IS THERE ANY MESSAGE, TRADEMARK OR SYMBO  LIST ALL EXISTING SIGNAGE AND THEIR DIMENSIONS |                    |
| Removing                                                                                                                                                                                                                                                                                 | 7'8 <del>(P)</del> |

### PLEASE ANSWER ALL QUESTIONS

| ADDRESS: 68 Marginal Way zone:                                                                                                                     |
|----------------------------------------------------------------------------------------------------------------------------------------------------|
| OWNER:                                                                                                                                             |
| APPLICANT: Barlo Signs - Jennier                                                                                                                   |
| ASSESSOR NO. 34A A 2                                                                                                                               |
| PLEASE CIRCLE APPROPRIATE ANSWER                                                                                                                   |
| SINGLE TENANT LOT? YES NO MULTI-TENANT LOT? YES NO                                                                                                 |
| FREESTANDING SIGN? (ex. Pole Sign) YES NO DIMENSIONS HEIGHT                                                                                        |
| MORE THAN ONE SIGN?  YES NO DIMENSIONS — HEIGHT —                                                                                                  |
| SIGN ATTACHED TO BLDG.? YES NO DIMENSIONS 60" X96" HO                                                                                              |
| MORE THAN ONE SIGN? YES NO DIMENSIONSAWNING: YES NO IS AWNING BACKLIT? YES NO HEIGHT OFF SIDEWALK IS THERE ANY MESSAGE, TRADEMARK OR SYMBOL ON IT? |
| LIST ALL EXISTING SIGNAGE AND THEIR DIMENSIONS:                                                                                                    |
| Removing  *** TENANT BLDG. FRONTAGE' (IN FEET): 67'8"                                                                                              |
| *** TENANT BLDG. FRONTAGE! (IN FEET): VIO                                                                                                          |