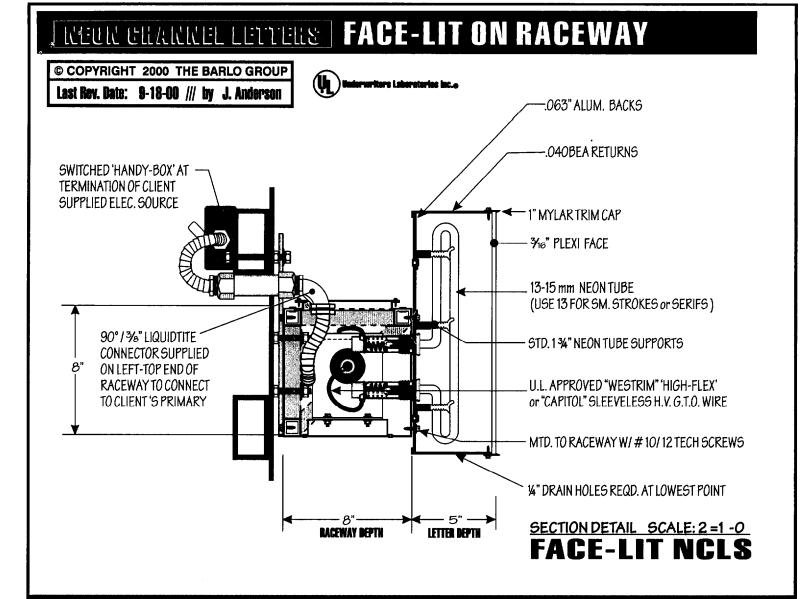

| 09/18/200     | 2 By mes      |



**ENTRANCE SIGNAGE: AAA** 









Client: AAA Portland, ME

SECTION DETAIL,

Fabrication & Mounting (ENG. FOR WINDS UP TO 100 MPH)



# FAXFAXFAXF Sign Advertising SIGNS Fax (603) 882-7680

| То:        | PORTLAND            | From:    | Jenn Robichaud Ext. 333 |           |
|------------|---------------------|----------|-------------------------|-----------|
| Attn:      | MARGE SHMUCKEL/GINA | Subject: |                         |           |
| Fax Phone: | [1] 207-874-8716    | Date:    | 8/26/02 3:41 PM         | Page 1 of |

Hello,

Enclosed are the prints we discussed; pls call if there is anything else you need for this project to move smoothly.

Have a great day......

And as always,

Thanks for your help!

Jenn/Robichaud

Barlo Signs

<u>Jenn/Robichaud@barlosigns.com</u>

Fax=603-882-7680

of seeming in system fo