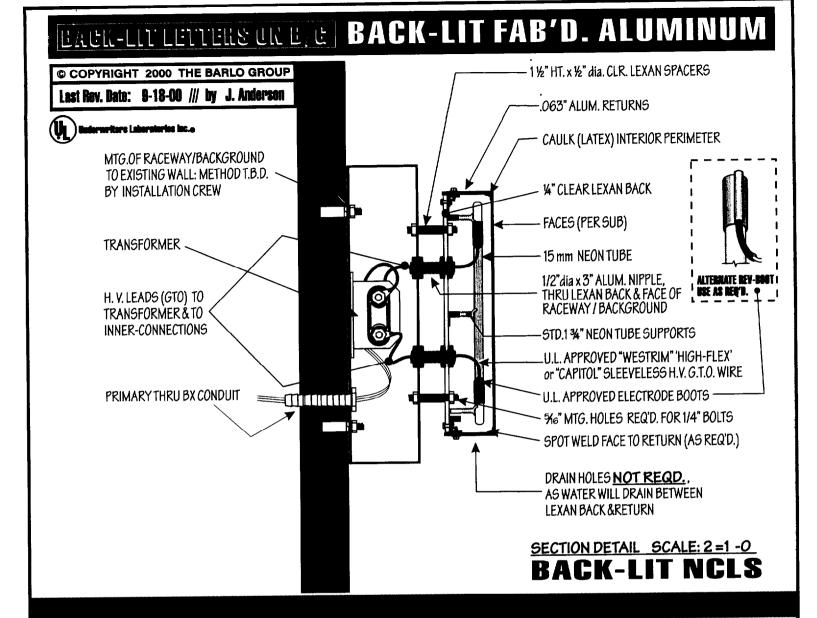

| 09/18/200     | 2 By mes      |



**ENTRANCE SIGNAGE: AAA** 









Client: AAA Portland, ME

SECTION DETAIL,

Fabrication & Mounting (ENG. FOR WINDS UP TO 100 MPH)



# FAXFAXFAXF Sign Advertising SIGNS Fax (603) 882-7680

| То:        | PORTLAND            | From:    | Jenn Robichaud Ext. 333 |           |
|------------|---------------------|----------|-------------------------|-----------|
| Attn:      | MARGE SHMUCKEL/GINA | Subject: |                         |           |
| Fax Phone: | [1] 207-874-8716    | Date:    | 8/26/02 3:41 PM         | Page 1 of |

Hello,

Enclosed are the prints we discussed; pls call if there is anything else you need for this project to move smoothly.

Have a great day......

And as always,

Thanks for your help!

Jenn/Robichaud

Barlo Signs

<u>Jenn/Robichaud@barlosigns.com</u>

Fax=6