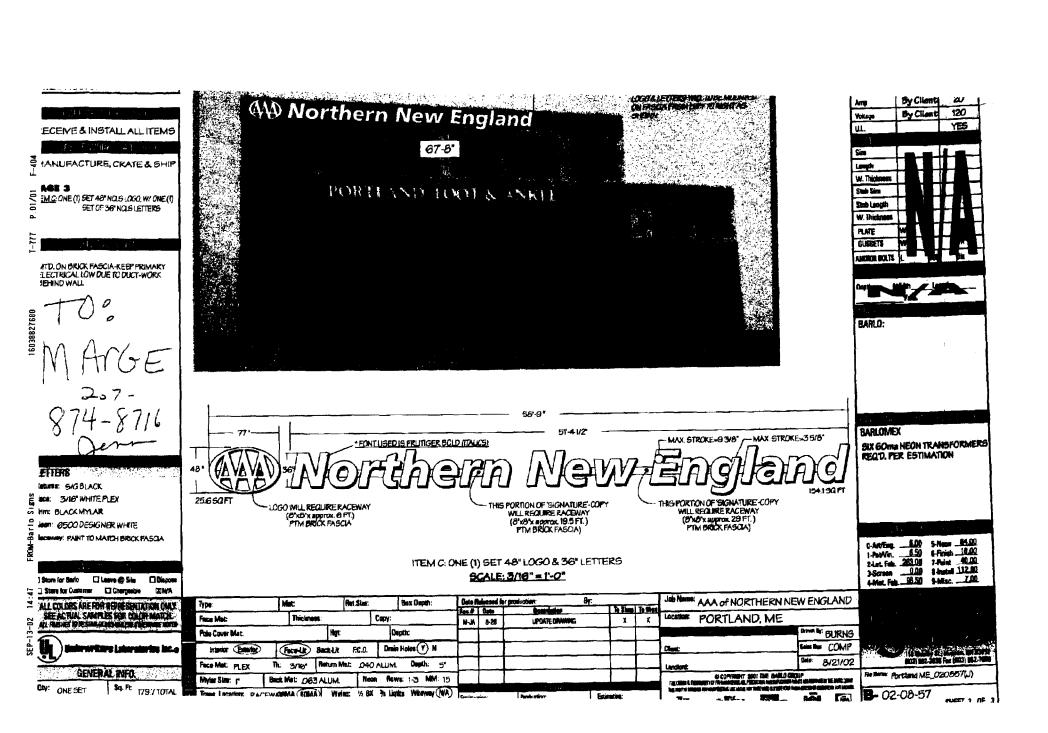

| 09/18/200     | 2 By mes      |



**ENTRANCE SIGNAGE: AAA** 









Client: AAA Portland, ME

SECTION DETAIL,

Fabrication & Mounting (ENG. FOR WINDS UP TO 100 MPH)



# FAXFAXFAXF Sign Advertising SIGNS Fax (603) 882-7680

| То:        | PORTLAND            | From:    | Jenn Robichaud Ext. 333 |           |
|------------|---------------------|----------|-------------------------|-----------|
| Attn:      | MARGE SHMUCKEL/GINA | Subject: |                         |           |
| Fax Phone: | [1] 207-874-8716    | Date:    | 8/26/02 3:41 PM         | Page 1 of |

Hello,

Enclosed are the prints we discussed; pls call if there is anything else you need for this project to move smoothly.

Have a great day......

And as always,

Thanks for your help!

Jenn/Robichaud

Barlo Signs

<u>Jenn/Robichaud@barlosigns.com</u>

Fax=603-882-7680

of seeming in syste