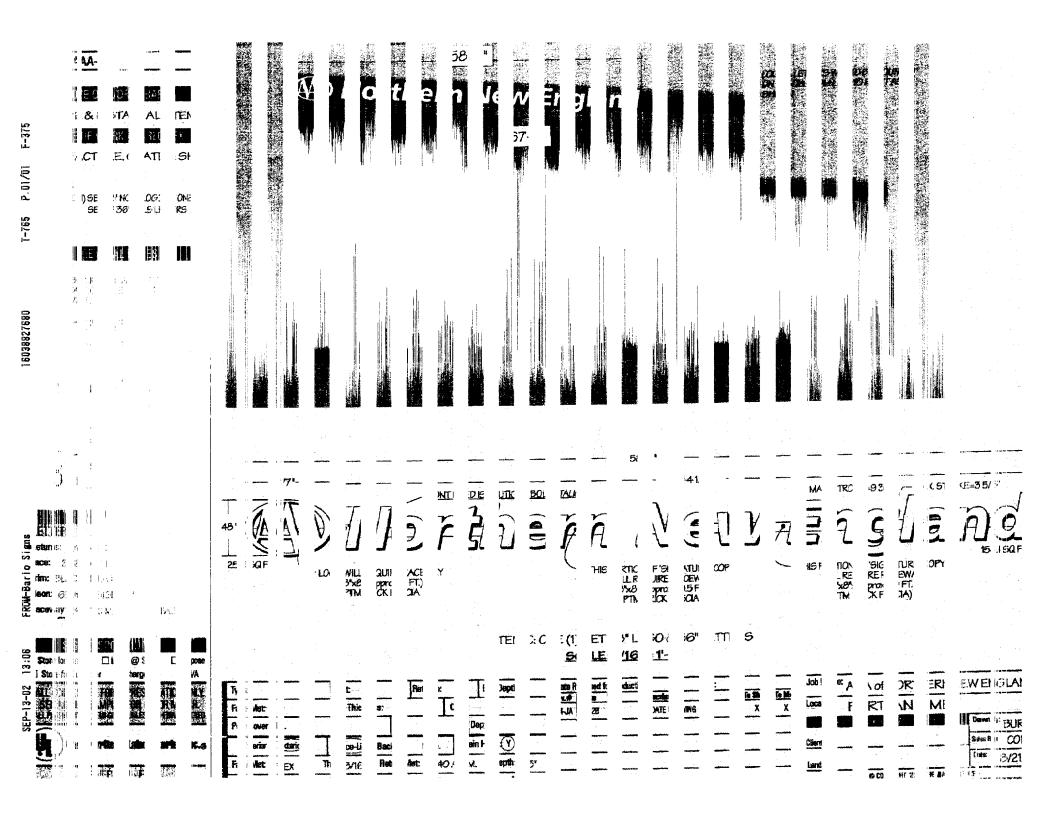

| 09/18/200     | 2 By mes      |



**ENTRANCE SIGNAGE: AAA** 









Client: AAA Portland, ME

SECTION DETAIL,

Fabrication & Mounting (ENG. FOR WINDS UP TO 100 MPH)



# FAXFAXFAXF Sign Advertising SIGNS Fax (603) 882-7680

| То:        | PORTLAND            | From:    | Jenn Robichaud Ext. 333 |           |
|------------|---------------------|----------|-------------------------|-----------|
| Attn:      | MARGE SHMUCKEL/GINA | Subject: |                         |           |
| Fax Phone: | [1] 207-874-8716    | Date:    | 8/26/02 3:41 PM         | Page 1 of |

Hello,

Enclosed are the prints we discussed; pls call if there is anything else you need for this project to move smoothly.

Have a great day......

And as always,

Thanks for your help!

Jenn/Robichaud

Barlo Signs

<u>Jenn/Robichaud@barlosigns.com</u>

Fax=603-882-7680

of seeming in system