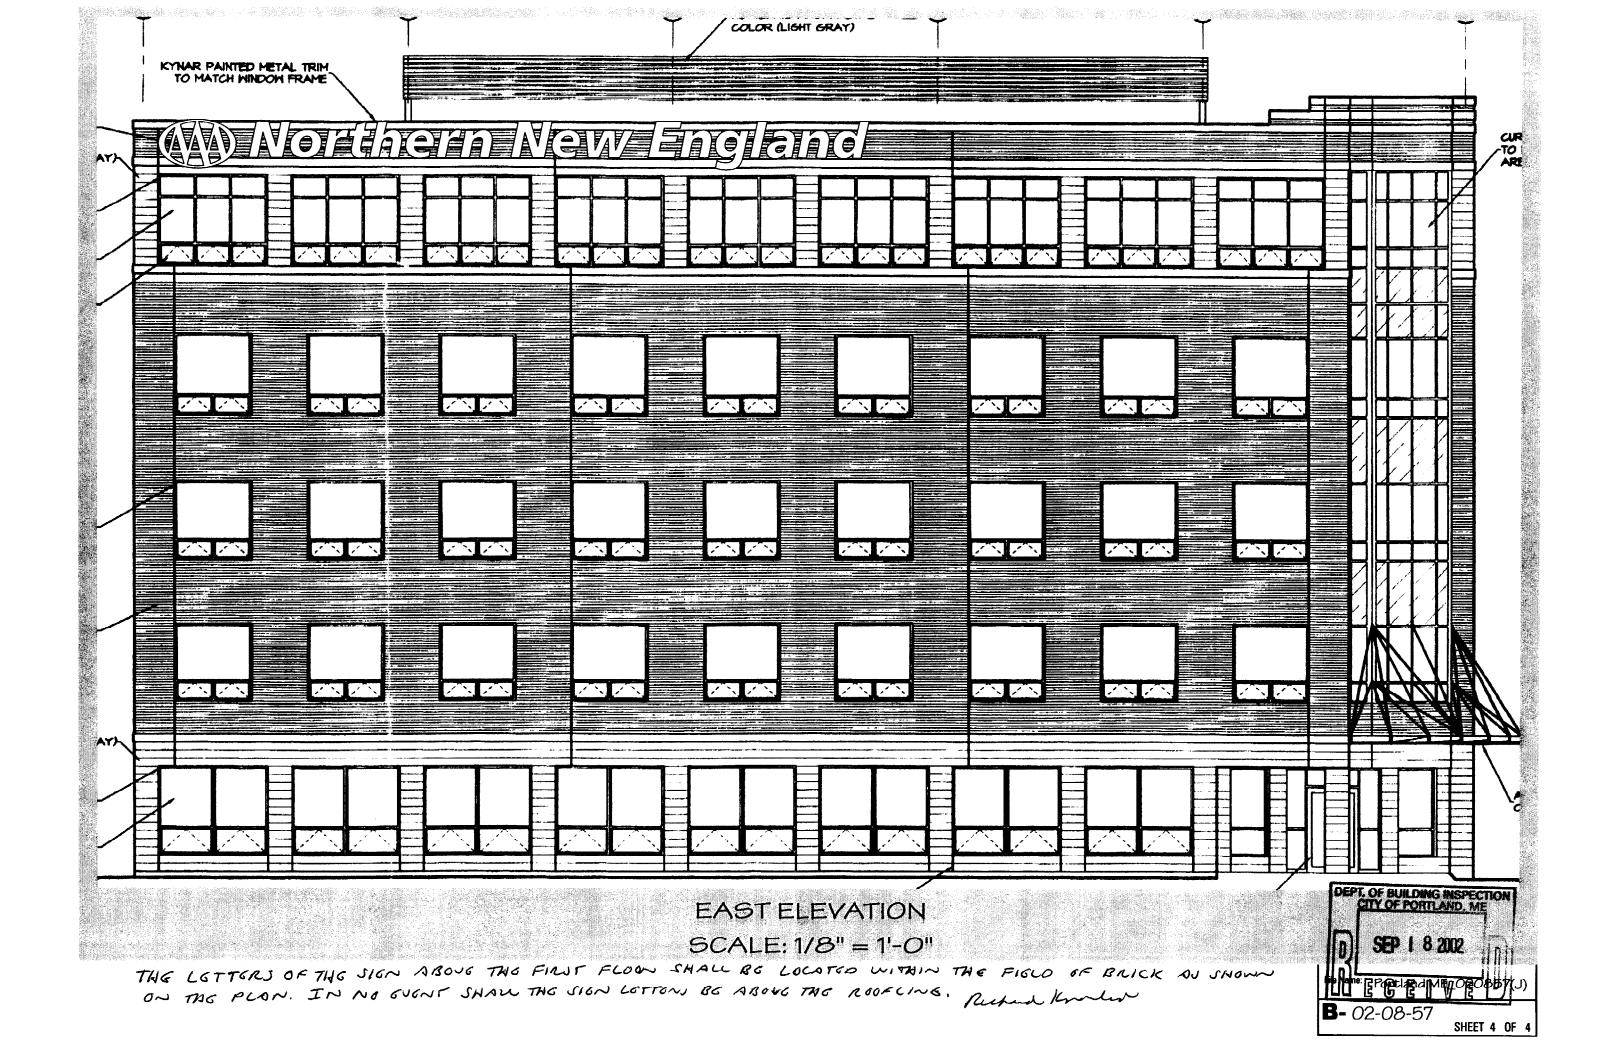

### SIGNAGE PRE-APPLICATION

PLEASE ANSWER ALL QUESTIONS

| ADDRESS: 68 Marginal WAY                                                 | ZONE:                      |
|--------------------------------------------------------------------------|----------------------------|
| OWNER: AAA                                                               |                            |
| APPLICANT: Barlo Signs - J                                               | ennifer                    |
| ASSESSOR NO. 34A A 2                                                     | _                          |
| PLEASE CIRCLE AP                                                         | PROPRIATE ANSWER           |
| SINGLE TENANT LOT? YES NO                                                | MULTI-TENANT LOT? (YES) NO |
| FREESTANDING SIGN? (ex. Pole Sign) YES NO                                | DIMENSIONS HEIGHT          |
| MORE THAN ONE SIGN?  YES N                                               | O DIMENSIONS HEIGHT        |
| SIGN ATTACHED TO BLDG.? (YES) NO                                         | DIMENSION 2 @18" x 916" H  |
| MORE THAN ONE SIGN? (YES) NO                                             | DIMENSIONS Same 14,25 F    |
| AWNING: YES (NO) IS AWNING BACKLIT IS THERE ANY MESSAGE, TRADEMARK OR SY |                            |
| LIST ALL EXISTING SIGNAGE AND THEIR DIMEN                                | ISIONS:                    |
| Removing                                                                 |                            |
| O .                                                                      | $\mathcal{F}$              |
| *** TENANT BLDG. FRONTAGE! (IN FEET): *** REQUIRED INFORMATION           | 6718"E                     |
|                                                                          |                            |

### PLEASE ANSWER ALL QUESTIONS

| ADDRESS: 68 Marginal WAY                                                                                                                                                                                                                                                                 | ZONE:              |
|------------------------------------------------------------------------------------------------------------------------------------------------------------------------------------------------------------------------------------------------------------------------------------------|--------------------|
| OWNER: AAA                                                                                                                                                                                                                                                                               |                    |
| APPLICANT: Barlo Signs. Jens                                                                                                                                                                                                                                                             | rifer              |
| ASSESSOR NO. 34 A 2                                                                                                                                                                                                                                                                      |                    |
| PLEASE CIRCLE APPROPRIA                                                                                                                                                                                                                                                                  | ATE ANSWER         |
| SINGLE TENANT LOT? YES NO  FREESTANDING SIGN? (ex. Pole Sign) YES NO  MORE THAN ONE SIGN? YES NO  MORE THAN ONE SIGN? YES NO  MORE THAN ONE SIGN? YES NO  AWNING: YES NO IS AWNING BACKLIT? YE  IS THERE ANY MESSAGE, TRADEMARK OR SYMBO  LIST ALL EXISTING SIGNAGE AND THEIR DIMENSIONS |                    |
| Removing                                                                                                                                                                                                                                                                                 | 7'8 <del>(P)</del> |

### PLEASE ANSWER ALL QUESTIONS

| ADDRESS: 68 Marginal Way zone:                                                                                                                     |
|----------------------------------------------------------------------------------------------------------------------------------------------------|
| OWNER:                                                                                                                                             |
| APPLICANT: Barlo Signs - Jennier                                                                                                                   |
| ASSESSOR NO. 34A A 2                                                                                                                               |
| PLEASE CIRCLE APPROPRIATE ANSWER                                                                                                                   |
| SINGLE TENANT LOT? YES NO MULTI-TENANT LOT? YES NO                                                                                                 |
| FREESTANDING SIGN? (ex. Pole Sign) YES NO DIMENSIONS HEIGHT                                                                                        |
| MORE THAN ONE SIGN?  YES NO DIMENSIONS — HEIGHT —                                                                                                  |
| SIGN ATTACHED TO BLDG.? YES NO DIMENSIONS 60" X96" HO                                                                                              |
| MORE THAN ONE SIGN? YES NO DIMENSIONSAWNING: YES NO IS AWNING BACKLIT? YES NO HEIGHT OFF SIDEWALK IS THERE ANY MESSAGE, TRADEMARK OR SYMBOL ON IT? |
| LIST ALL EXISTING SIGNAGE AND THEIR DIMENSIONS:                                                                                                    |
| Removing  *** TENANT BLDG. FRONTAGE' (IN FEET): 67'8"                                                                                              |
| *** TENANT BLDG. FRONTAGE! (IN FEET): VIO                                                                                                          |