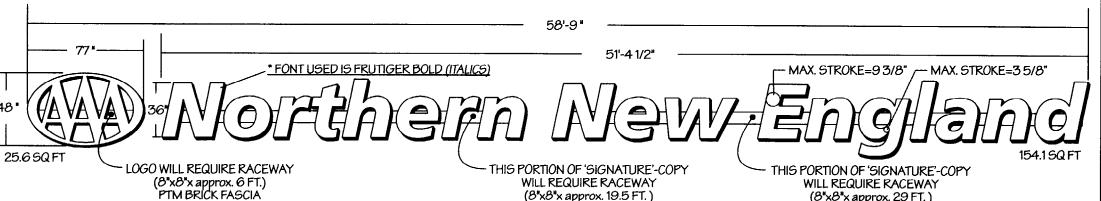

### SIGNAGE PRE-APPLICATION

PLEASE ANSWER ALL QUESTIONS

| ADDRESS: 68 Marginal WAY                                                 | ZONE:                      |
|--------------------------------------------------------------------------|----------------------------|
| OWNER: AAA                                                               |                            |
| APPLICANT: Barlo Signs - J                                               | ennifer                    |
| ASSESSOR NO. 34A A 2                                                     | _                          |
| PLEASE CIRCLE AP                                                         | PROPRIATE ANSWER           |
| SINGLE TENANT LOT? YES NO                                                | MULTI-TENANT LOT? (YES) NO |
| FREESTANDING SIGN? (ex. Pole Sign) YES NO                                | DIMENSIONS HEIGHT          |
| MORE THAN ONE SIGN?  YES N                                               | O DIMENSIONS HEIGHT        |
| SIGN ATTACHED TO BLDG.? (YES) NO                                         | DIMENSION 2 @18" x 916" H  |
| MORE THAN ONE SIGN? (YES) NO                                             | DIMENSIONS Same 14,25 F    |
| AWNING: YES (NO) IS AWNING BACKLIT IS THERE ANY MESSAGE, TRADEMARK OR SY |                            |
| LIST ALL EXISTING SIGNAGE AND THEIR DIMEN                                | ISIONS:                    |
| Removing                                                                 |                            |
| O .                                                                      | $\mathcal{F}$              |
| *** TENANT BLDG. FRONTAGE! (IN FEET): *** REQUIRED INFORMATION           | 6718"E                     |
|                                                                          |                            |

### PLEASE ANSWER ALL QUESTIONS

| ADDRESS: 68 Marginal Way zone:                                                                                                                     |
|----------------------------------------------------------------------------------------------------------------------------------------------------|
| OWNER:                                                                                                                                             |
| APPLICANT: Barlo Signs - Jennier                                                                                                                   |
| ASSESSOR NO. 34A A 2                                                                                                                               |
| PLEASE CIRCLE APPROPRIATE ANSWER                                                                                                                   |
| SINGLE TENANT LOT? YES NO MULTI-TENANT LOT? YES NO                                                                                                 |
| FREESTANDING SIGN? (ex. Pole Sign) YES NO DIMENSIONS HEIGHT                                                                                        |
| MORE THAN ONE SIGN?  YES NO DIMENSIONS — HEIGHT —                                                                                                  |
| SIGN ATTACHED TO BLDG.? YES NO DIMENSIONS 60" X96" HO                                                                                              |
| MORE THAN ONE SIGN? YES NO DIMENSIONSAWNING: YES NO IS AWNING BACKLIT? YES NO HEIGHT OFF SIDEWALK IS THERE ANY MESSAGE, TRADEMARK OR SYMBOL ON IT? |
| LIST ALL EXISTING SIGNAGE AND THEIR DIMENSIONS:                                                                                                    |
| Removing  *** TENANT BLDG. FRONTAGE' (IN FEET): 67'8"                                                                                              |
| *** TENANT BLDG. FRONTAGE! (IN FEET): VIO                                                                                                          |