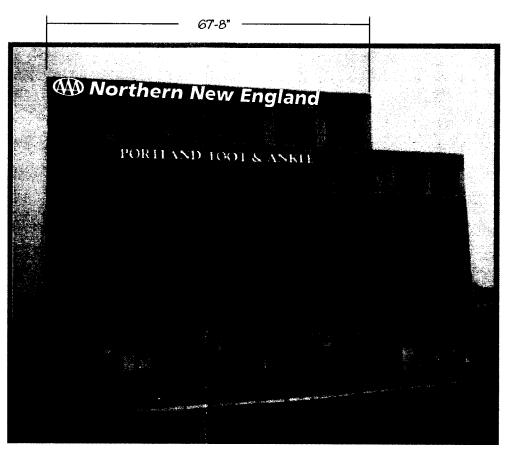

# THIS IS NOT A PERMIT/CONSTRUCTION MAY NOT COMMENCE UNTIL THE PERMIT IS ISSUED

If the property is located in a HISTORIC DISTRICT, a separate sketch is required indicating the design, dimensions, construction materials and source of illumination if any. A photograph of the building façade should be submitted, showing where each sign is to be installed.

### SIGNAGE PRE-APPLICATION

PLEASE ANSWER ALL QUESTIONS

| ADDRESS: 68 Marginal WAY                                                 | ZONE:                      |
|--------------------------------------------------------------------------|----------------------------|
| OWNER: AAA                                                               |                            |
| APPLICANT: Barlo Signs - J                                               | ennifer                    |
| ASSESSOR NO. 34A A 2                                                     | _                          |
| PLEASE CIRCLE AP                                                         | PROPRIATE ANSWER           |
| SINGLE TENANT LOT? YES NO                                                | MULTI-TENANT LOT? (YES) NO |
| FREESTANDING SIGN? (ex. Pole Sign) YES NO                                | DIMENSIONS HEIGHT          |
| MORE THAN ONE SIGN?  YES N                                               | O DIMENSIONS HEIGHT        |
| SIGN ATTACHED TO BLDG.? (YES) NO                                         | DIMENSION 2 @18" x 916" H  |
| MORE THAN ONE SIGN? (YES) NO                                             | DIMENSIONS Same 14,25 F    |
| AWNING: YES (NO) IS AWNING BACKLIT IS THERE ANY MESSAGE, TRADEMARK OR SY |                            |
| LIST ALL EXISTING SIGNAGE AND THEIR DIMEN                                | ISIONS:                    |
| Removing                                                                 |                            |
| O .                                                                      | $\mathcal{F}$              |
| *** TENANT BLDG. FRONTAGE! (IN FEET): *** REQUIRED INFORMATION           | 6718"E                     |
|                                                                          |                            |

### PLEASE ANSWER ALL QUESTIONS

| ADDRESS: 68 Marginal Way zone:                                                                                                                     |
|----------------------------------------------------------------------------------------------------------------------------------------------------|
| OWNER:                                                                                                                                             |
| APPLICANT: Barlo Signs - Jennier                                                                                                                   |
| ASSESSOR NO. 34A A 2                                                                                                                               |
| PLEASE CIRCLE APPROPRIATE ANSWER                                                                                                                   |
| SINGLE TENANT LOT? YES NO MULTI-TENANT LOT? YES NO                                                                                                 |
| FREESTANDING SIGN? (ex. Pole Sign) YES NO DIMENSIONS HEIGHT                                                                                        |
| MORE THAN ONE SIGN?  YES NO DIMENSIONS — HEIGHT —                                                                                                  |
| SIGN ATTACHED TO BLDG.? YES NO DIMENSIONS 60" X96" HO                                                                                              |
| MORE THAN ONE SIGN? YES NO DIMENSIONSAWNING: YES NO IS AWNING BACKLIT? YES NO HEIGHT OFF SIDEWALK IS THERE ANY MESSAGE, TRADEMARK OR SYMBOL ON IT? |
| LIST ALL EXISTING SIGNAGE AND THEIR DIMENSIONS:                                                                                                    |
| Removing  *** TENANT BLDG. FRONTAGE' (IN FEET): 67'8"                                                                                              |
| *** TENANT BLDG. FRONTAGE! (IN FEET): VIO                                                                                                          |