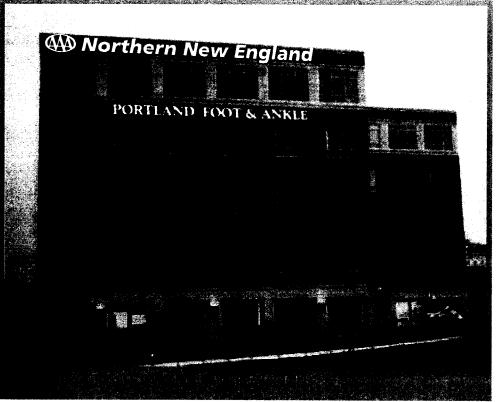

# THIS IS NOT A PERMIT/CONSTRUCTION MAY NOT COMMENCE UNTIL THE PERMIT IS ISSUED

If the property is located in a HISTORIC DISTRICT, a separate sketch is required indicating the design, dimensions, construction materials and source of illumination if any. A photograph of the building façade should be submitted, showing where each sign is to be installed.