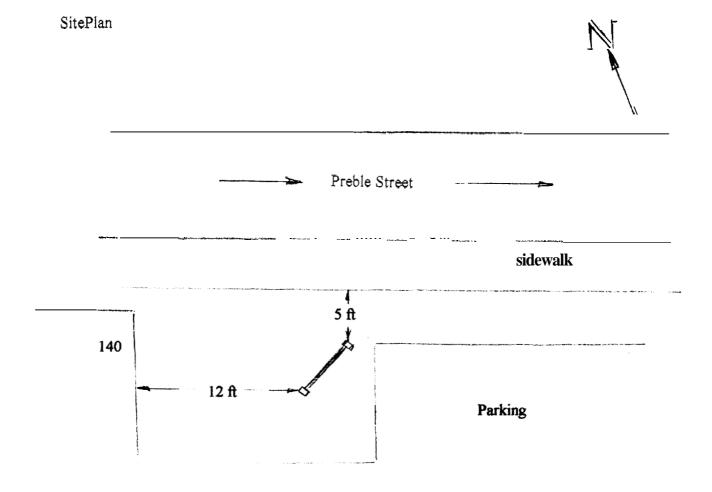

|                                                                     |                                 |                                             |                | Р                                       | ERMITI      | SSUED                |                |                 |
|---------------------------------------------------------------------|---------------------------------|---------------------------------------------|----------------|-----------------------------------------|-------------|----------------------|----------------|-----------------|
| City of Portland, Maine                                             | - Building or Use               | Permit Applicatio                           | n Permit No    | o:                                      | Issue Date  | •                    | CBL:           |                 |
| 389 Congress Street, 04101                                          | Tel: (207) 874-8703             | , Fax: (207) 874-87                         | 16 05-         | -1596                                   | DEC 1 5     | 1775                 | 034 K          | 004001          |
| Location of Construction:                                           | Owner Name:                     | <u> </u>                                    | Owner Addr     |                                         |             |                      | Phone          | -               |
| 101 HANOVER ST                                                      | 101 HANOVER ST FURMAN ROSWELL Y |                                             |                | 2 CITY                                  | / 05 D0     | D71 684              |                |                 |
| Business Name:                                                      | Business Name: Contractor Name: |                                             |                | Contractor Address: UT TUIT   AND Phone |             |                      |                |                 |
|                                                                     | Sign A Rama                     |                                             |                |                                         | carborough  |                      | 2078830        |                 |
| Lessee/Buyer's Name                                                 | Phone:                          |                                             | Permit Type:   |                                         |             |                      |                | Zone:           |
|                                                                     |                                 |                                             | Signs - Pe     |                                         |             |                      |                | <u> </u>        |
| Past Use:                                                           | Proposed Use:                   | . 11 - 05" 40"                              | Permit Fee:    |                                         | Cost of Wor | _                    | EO District:   | ı               |
| Commercial/                                                         |                                 | nstall a 25" x <b>48"</b> Points Dance Shop | FIRE DEPT      | 62.00                                   |             | 46.00  <br> INSPECTI | 1<br>(ON:      |                 |
|                                                                     | 8                               | r                                           |                | . Г                                     | Approved    | Use Group            |                | Type            |
|                                                                     |                                 |                                             |                |                                         | Denied      |                      |                | Type<br>Sign    |
|                                                                     |                                 |                                             |                |                                         |             | 16                   | · -755 T       | م               |
| <b>Proposed Project Description:</b>                                | <b>!</b>                        |                                             | 7              |                                         |             |                      | -2007          | 1 1             |
| install a 25" x 48" sign for Fir                                    | ner Points Dance Shop           |                                             | Signature:     |                                         |             |                      |                | 2 12/05         |
|                                                                     |                                 |                                             | PEDESTRIA      | AN ACTIV                                | VITIES DIST | TRICT (P.A           | . <b>J</b> Ø.) | ' /             |
|                                                                     |                                 |                                             | Action:        | Approve                                 | ed          | proved w/Co          | aditions [     | Denied          |
|                                                                     |                                 |                                             | Signature:     |                                         |             | Da                   | ate:           |                 |
| Permit Taken By:                                                    | Date Applied For:               |                                             | _              | nning                                   | Approva     | <u> </u>             |                |                 |
| ldobson                                                             | 10/28/2005                      |                                             |                | oming                                   | 11pprove    |                      |                |                 |
|                                                                     |                                 | Special Zone or Revi                        | iews           | Zonin                                   | g Appeal    |                      | Historic Pro   | eservation      |
|                                                                     |                                 | Shoreland                                   |                | Variance                                |             |                      | Not in Dist    | rict or Landmar |
|                                                                     |                                 |                                             |                |                                         |             |                      |                |                 |
|                                                                     |                                 | Wetland                                     |                | Miscellar                               | neous       |                      | Does Not R     | Require Review  |
|                                                                     |                                 | Flood Zone                                  |                | Condition                               | nal Use     |                      | Requires Re    | eview           |
|                                                                     |                                 | Subdivision                                 |                | Interpreta                              | ntion       |                      | Approved       |                 |
|                                                                     |                                 | Site Plan                                   |                | Approved                                | i           |                      | Approved v     | v/Conditions    |
|                                                                     |                                 | Maj Minor MM                                | 4 <u> </u>     | Denied                                  |             |                      | Denied         |                 |
|                                                                     |                                 | OK Date: 12/12/01/1                         | Date:          |                                         |             | Date:                | TEN            |                 |
|                                                                     |                                 |                                             |                |                                         |             |                      |                |                 |
|                                                                     |                                 |                                             |                |                                         |             |                      |                |                 |
|                                                                     |                                 |                                             |                |                                         |             |                      |                |                 |
|                                                                     |                                 | CERTIFICATI                                 | ION            |                                         |             |                      |                |                 |
| I hereby certify that I am the or                                   | wner of record of the na        |                                             |                | work is                                 | authorized  | by the ow            | ner of reco    | ord and that    |
| I have been authorized by the o                                     | owner to make this appli        | cation as his authorize                     | ed agent and I | I agree to                              | o conform   | to all appli         | icable laws    | s of this       |
| jurisdiction. In addition, if a possible have the authority to anto |                                 |                                             |                |                                         |             |                      |                |                 |
| shall have the authority to ente such permit.                       | i an areas covered by St        | en permit at any reaso                      | mavie nour to  | emorce                                  | the provis  | sion of the          | code(s) a      | ррпсавіе ю      |
| SIGNATURE OF APPLICANT                                              |                                 | ADDRES                                      | SS             |                                         | DATE        |                      | PH             | ONE             |
|                                                                     |                                 |                                             |                |                                         |             |                      |                |                 |
| RESPONSIBLE PERSON IN CHAR                                          | GE OF WORK, TITLE               |                                             |                |                                         | DATE        |                      | PH             | ONE             |

DISPLAY THIS CARD ON PRINCIPAL FRONTAGE OF WORK Form # P 04 Please Read **PECTION** Application And Hermit Number: 05 Notes, if Any, Attached A Rama FURMAN ROSWELL Y /Si This is to certify that install a 25" x 48" sign for F Points has permission to 101 HANOVER ST epting this permit shall comply with all tion a provided that the person or persons, m or ances of the City of Portland regulating of the provisions of the Statutes of ine and of the of buildings and s ctures, and of the application on file in the construction, maintenance and u this department. fication inspe Apply to Public Works for street line n permi A certificate of occupancy must be h and w n procu and grade if nature of work requires t thered procured by owner before this buildre this ding or such information. ed or bsed-in. ing or part thereof is occupied. IR NOTICE IS MEQUIRED. OTHER REQUIRED APPROVALS Fire Dept. Health Dept. Appeal Board\_ Other \_\_