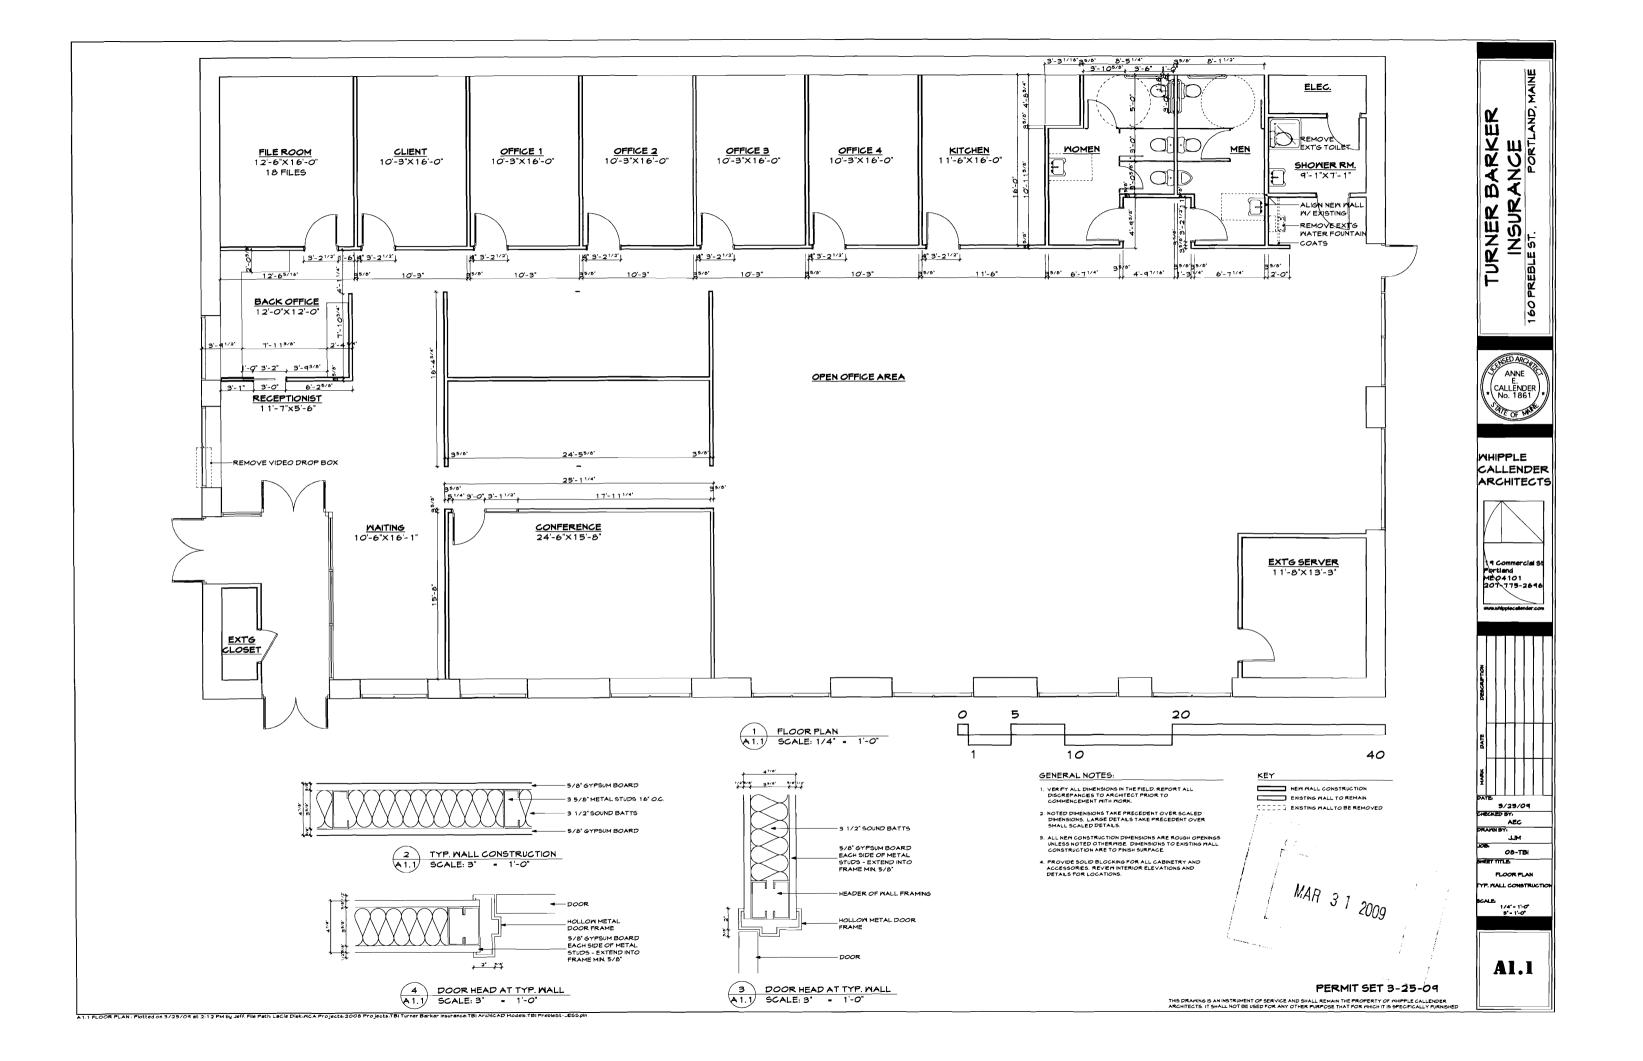

Proposed Use:

Commercial - Office - Turner Barker Insurance Company - Change of use from Retail to Office for "Turner barker Insurance" w/ tenant fit-up

Proposed Project Description:

Change of use from Retail to Office for "Turner barker Insurance" w/ tenant fit-up

Renovation of existing 6000 sf of retail space into office space. Addition of bathrooms and offices.

Have been designed and drawn up by the undersigned, a Maine registered Architect / Engineer according to the 2003 international Building Code and local amendments.