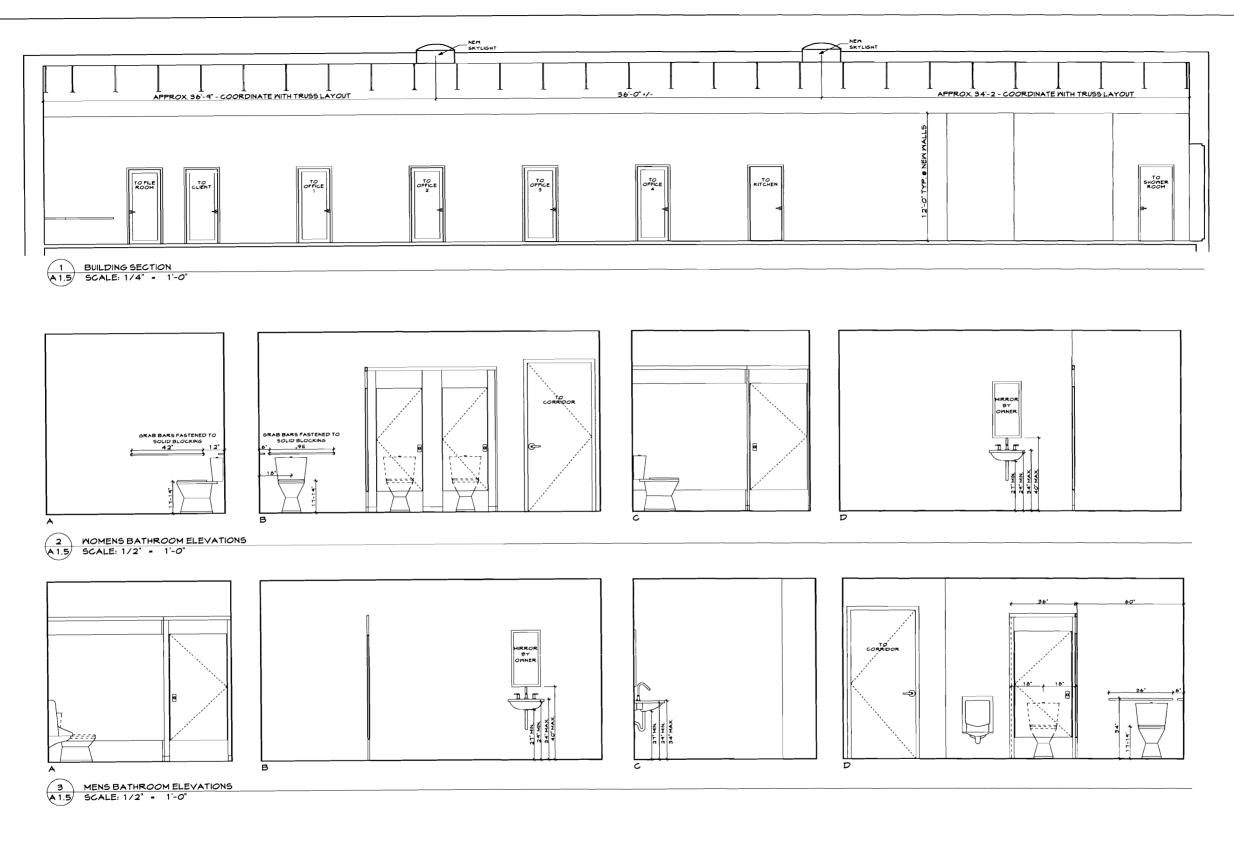

### ACCESSIBILITY CERTIFICATE

| Designer: -Wh     | ipple - Callender Architects, Anne Callender                    |
|-------------------|-----------------------------------------------------------------|
| Address of Proje  | ct: -160 Preble Street, Portland ME                             |
| Nature of Project | Renovation of existing single story retail building into office |
|                   | space for Insurance Company.                                    |
|                   |                                                                 |

The technical submissions covering the proposed construction work as described above have been designed in compliance with applicable referenced standards found in the Maine Human Rights Law and Federal Americans with Disability Act.

Renovation of existing 6000 sf of retail space into office space. Addition of bathrooms and offices.

Have been designed and drawn up by the undersigned, a Maine registered Architect / Engineer according to the 2003 international Building Code and local amendments.