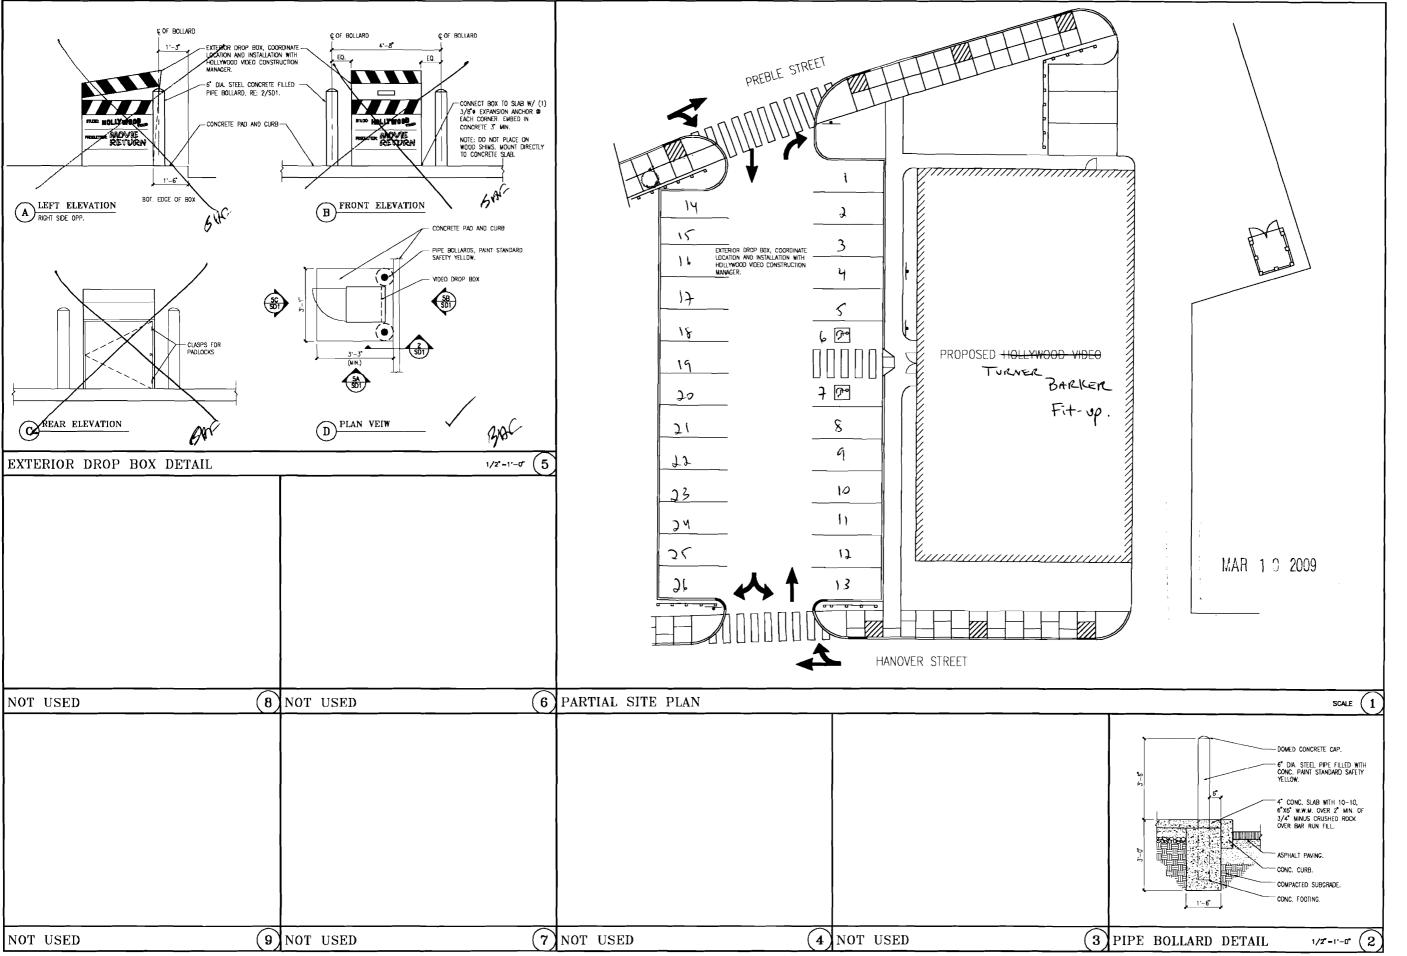

Dept: Building

**Status:** Approved with Conditions

Reviewer: Jeanine Bourke

**Approval Date:** 

03/31/2009

Ok to Issue:

Note:

- 1) Detailed plans to be submitted for the skylight framing prior to such work
- 2) Separate permits are required for any electrical, plumbing, sprinkler, fire alarm or HVAC or exhaust systems. Separate plans may need to be submitted for approval as a part of this process.
- 3) Application approval based upon information provided by applicant. Any deviation from approved plans requires separate review and approrval prior to work.

3/24/2009-gg: received granted site exemption as of 3/23/09. /gg file exemption with permit (Jeannie)

3/25/2009-jmb: Received revisions via email from Brad F.

3/31/2009-jmb: Spoke to Brad about the new skylights, issue with conditions