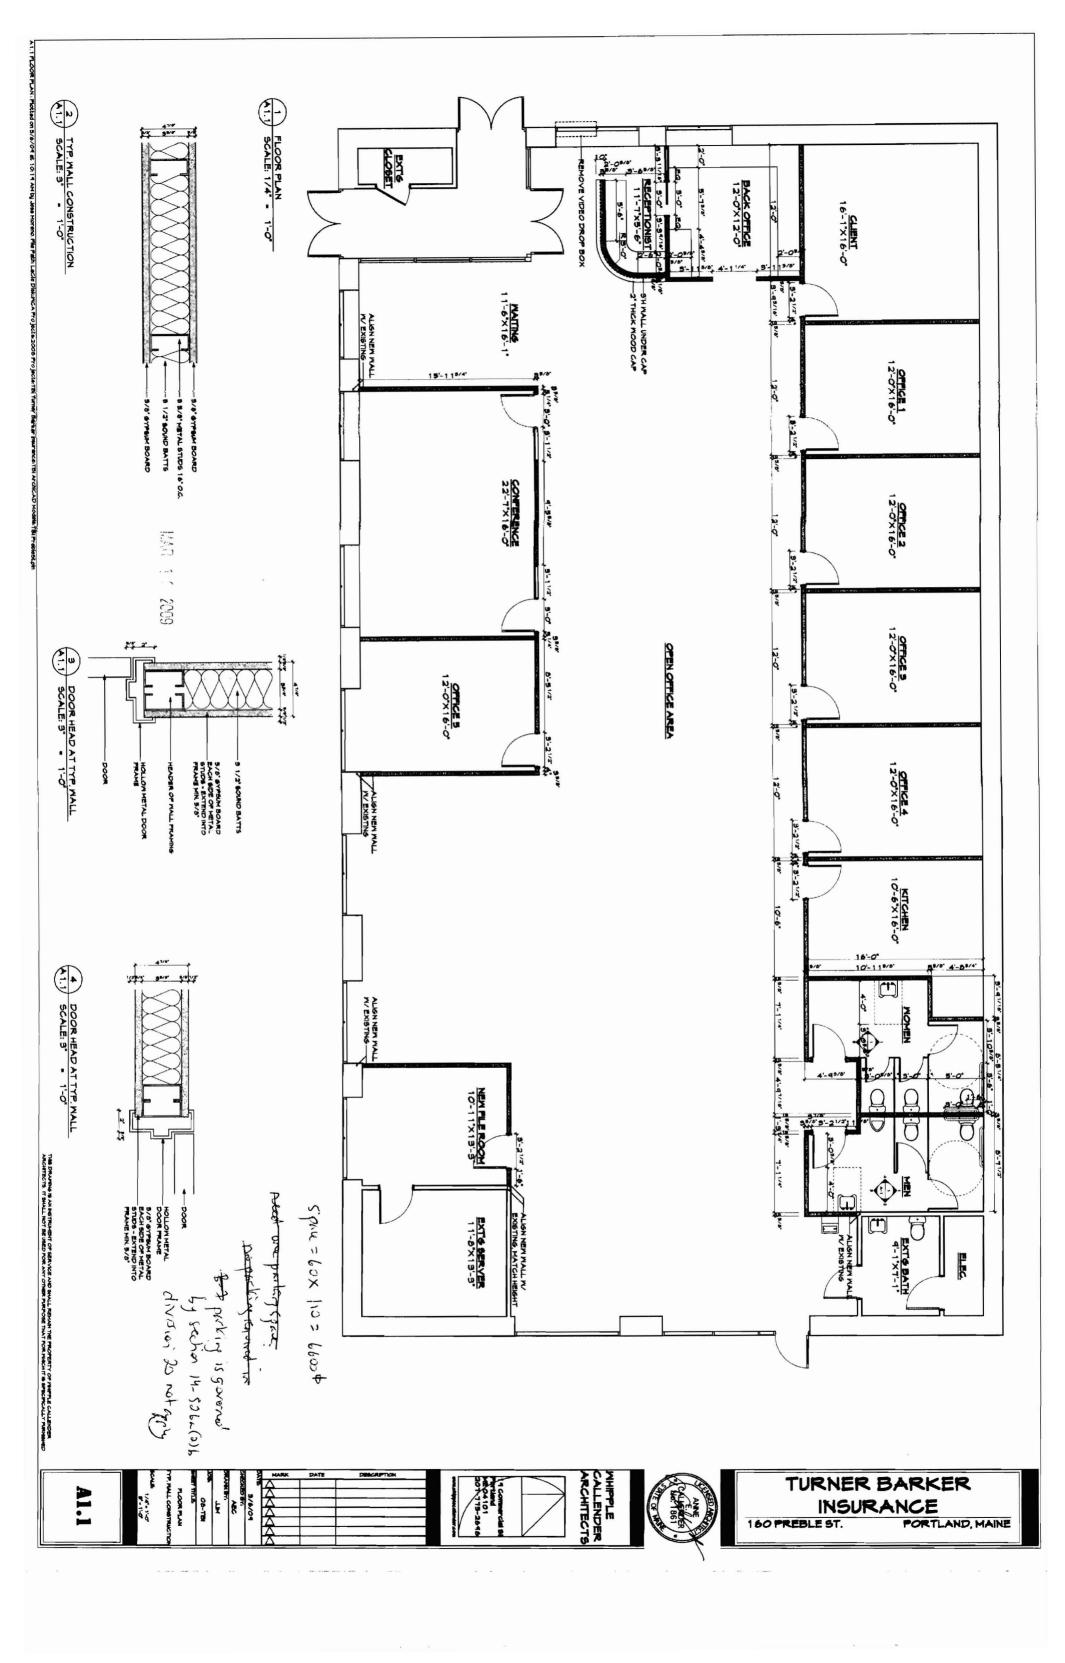

### ACCESSIBILITY CERTIFICATE

| Designer: -Wh     | ipple - Callender Architects, Anne Callender                    |
|-------------------|-----------------------------------------------------------------|
| Address of Proje  | ct: -160 Preble Street, Portland ME                             |
| Nature of Project | Renovation of existing single story retail building into office |
|                   | space for Insurance Company.                                    |
|                   |                                                                 |

Renovation of existing 6000 sf of retail space into office space. Addition of bathrooms and offices.

Have been designed and drawn up by the undersigned, a Maine registered Architect / Engineer according to the 2003 international Building Code and local amendments.