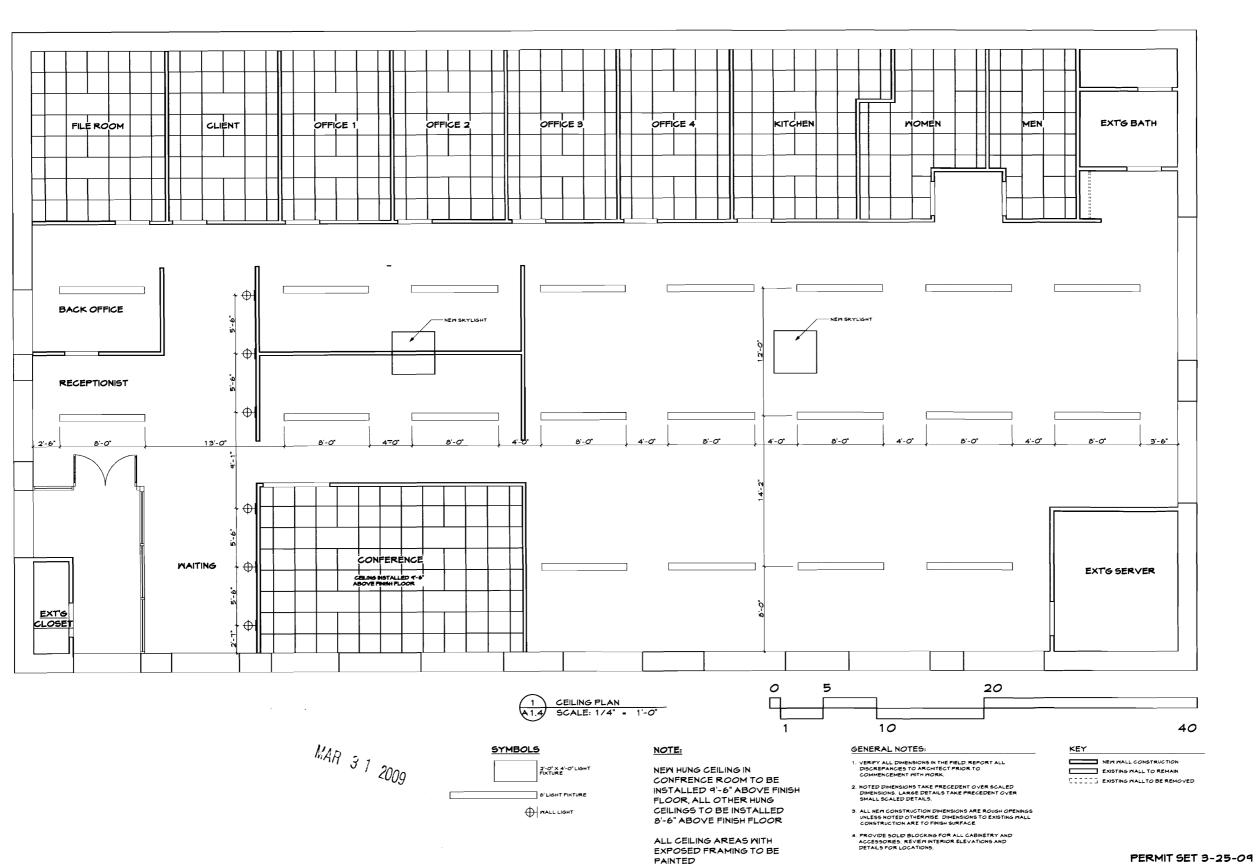

Dept: Building

**Status:** Approved with Conditions

Reviewer: Jeanine Bourke

**Approval Date:** 

03/31/2009

Ok to Issue:

Note:

- 1) Detailed plans to be submitted for the skylight framing prior to such work
- 2) Separate permits are required for any electrical, plumbing, sprinkler, fire alarm or HVAC or exhaust systems. Separate plans may need to be submitted for approval as a part of this process.
- 3) Application approval based upon information provided by applicant. Any deviation from approved plans requires separate review and approrval prior to work.

### **Comments:**

3/11/2009-amachado: Gave site plan exemption application to Barbara.

3/23/2009-jmb: Left vcmsg for Brad F. About ceiling finishes, reflected lighting plan, floor drain in bathrooms. He returned call and will submit the plan.

3/24/2009-gg: received granted site exemption as of 3/23/09. /gg file exemption with permit (Jeannie)

3/25/2009-jmb: Received revisions via email from Brad F.

3/31/2009-jmb: Spoke to Brad about the new skylights, issue with conditions