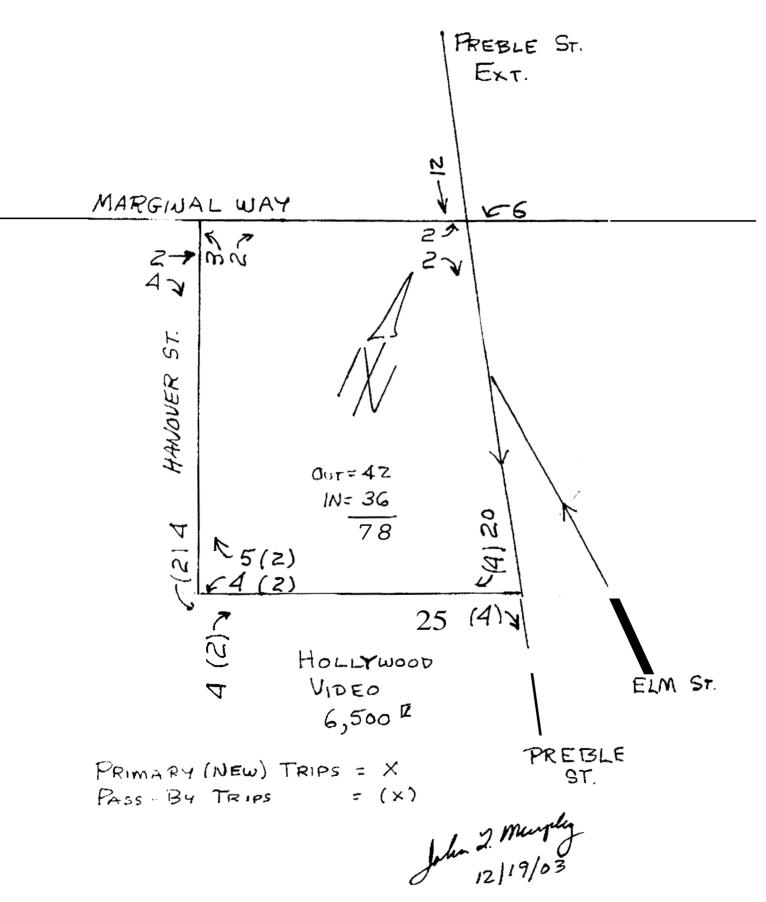

#### **Approval Conditions of Planning**

- 1 1. That the Preble Street doorway shall be functional and open as a customer entrance for ingress and egress.
  - 2. That an acceptable sidewalk easement along Hanover Street and Preble Street shall be submitted to the Planning Division for review and approval.
  - 3. That the exterior design of the facade shall be in compliance with a drawing prepared by Gawron Turgeon Architects, entitled Hillman Building - Renovation, sheet 400, dated 12-9-03, revised 12-19-03.
  - 4. That the exterior lighting fixture for the signs shall be shielded non-glaring and deflected downward.