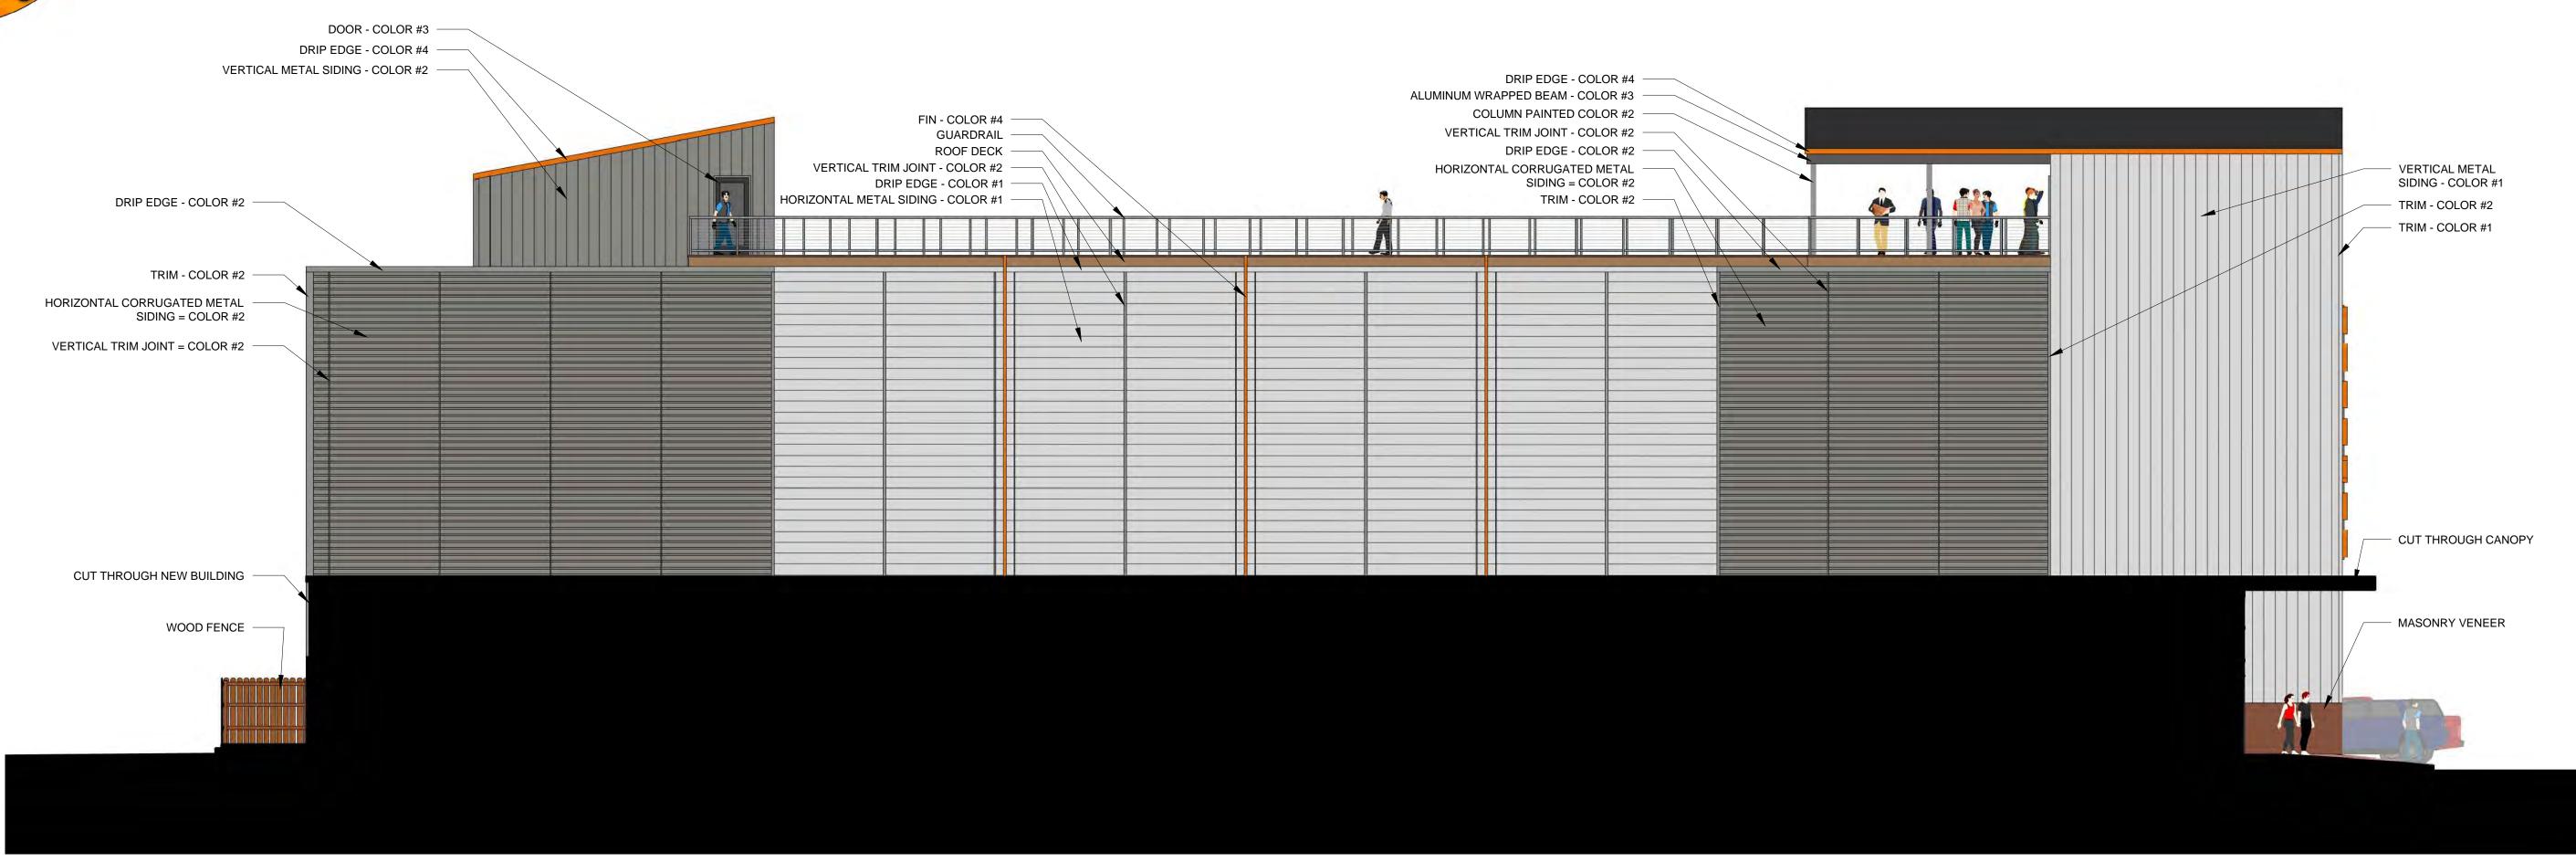

## PROPOSED ADDITION TO BAYSIDE BOWL

| ITEM                                        | MANUF. | PROFILE                                                 | COLOR                           |
|---------------------------------------------|--------|---------------------------------------------------------|---------------------------------|
| HORIZONTAL METAL SIDING COLOR #1            | MUROX  | HF-12NF (NO INTERMEDIARY FLUTE) (CONCEALED FASTENERS)   | GALVALUME PLUS                  |
| HORIZONTAL METAL SIDING COLOR #3            | MUROX  | HF-12NF (NO INTERMEDIARY FLUTE) (CONCEALED FASTENERS)   | BLACK QC 18262                  |
| HORIZONTAL CORRUGATED METAL SIDING COLOR #2 | AGWAY  | M-156R (EXPOSED FASTENERS)                              | CHARCOAL QC 18306               |
| FIN COLOR #4                                |        |                                                         | CUSTOM ORANGE R:227, G:126, B:3 |
| VERTICAL SIDING COLOR #1                    | MUROX  | HF-11NF (NO INTERMEDIARY FLUTE) (CONCEALED FASTENERS)   | GALVALUME PLUS                  |
| WINDOWS AND WINDOW SCREEN COLOR #3          |        |                                                         | BLACK                           |
| MASONRY VENEER                              | GENEST | MIRRA-TEX GROUND FACE BLOCK WITH INTEGRAL WATERPROOFING | GF-308 BRICK RED                |