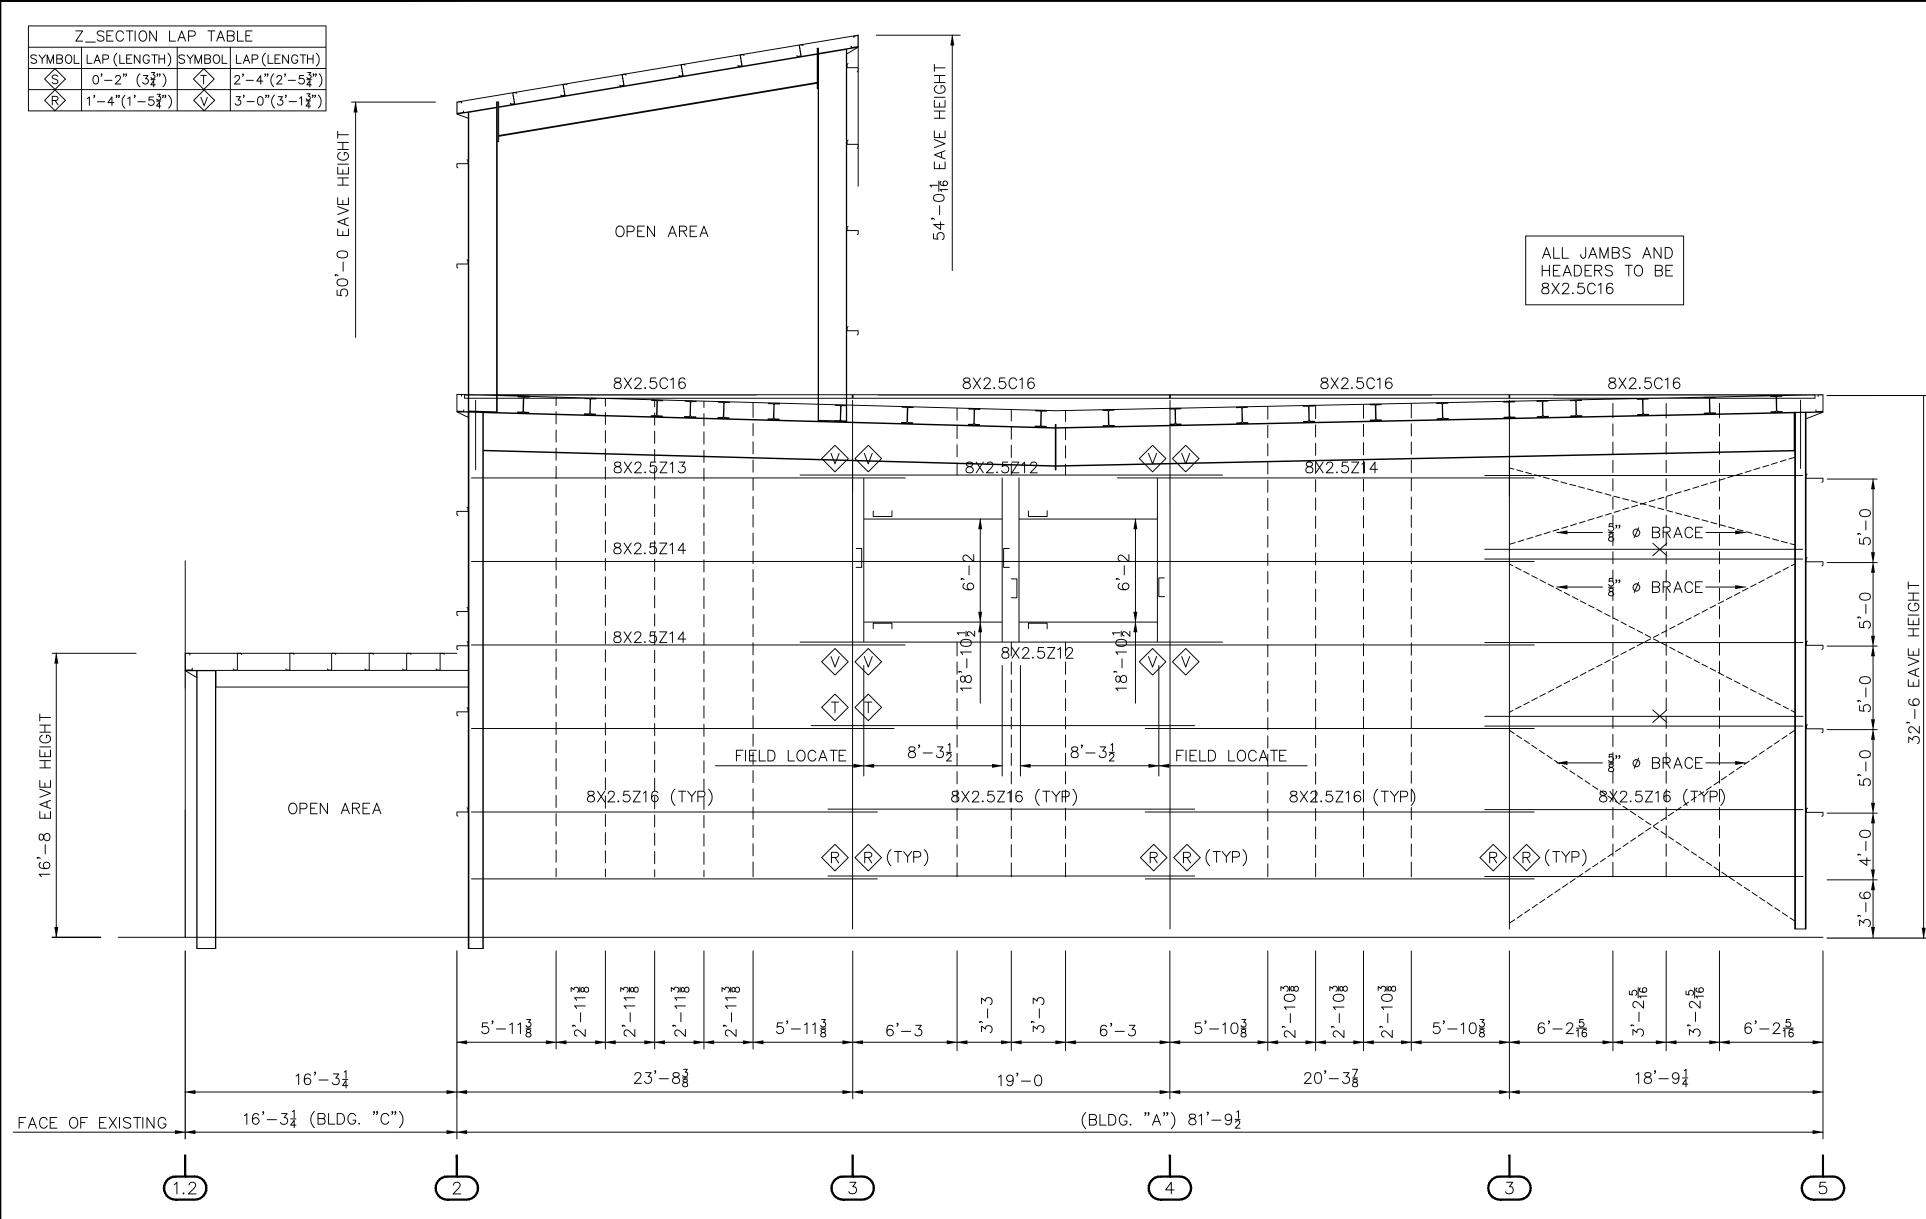

ENDWALL ELEVATION "EWB" AT GRID LINE "B" BUILDING "A"

ENDWALL ELEVATION "EWB" AT GRID LINE "B" BUILDING "A "

|   | Ck'd                                                                                                                                                                                                                                                                                                                                                  |      |              |  |                                                                                                                                                                |      |        |                 |                            |                        |
|---|-------------------------------------------------------------------------------------------------------------------------------------------------------------------------------------------------------------------------------------------------------------------------------------------------------------------------------------------------------|------|--------------|--|----------------------------------------------------------------------------------------------------------------------------------------------------------------|------|--------|-----------------|----------------------------|------------------------|
|   | By CI                                                                                                                                                                                                                                                                                                                                                 |      |              |  |                                                                                                                                                                |      |        |                 |                            |                        |
|   | By                                                                                                                                                                                                                                                                                                                                                    |      |              |  |                                                                                                                                                                |      |        |                 |                            |                        |
|   | Description                                                                                                                                                                                                                                                                                                                                           |      |              |  |                                                                                                                                                                |      |        |                 |                            |                        |
|   | Date                                                                                                                                                                                                                                                                                                                                                  |      |              |  |                                                                                                                                                                |      |        |                 |                            |                        |
|   | Revision Date                                                                                                                                                                                                                                                                                                                                         |      |              |  |                                                                                                                                                                |      |        |                 |                            |                        |
|   | Revis                                                                                                                                                                                                                                                                                                                                                 |      |              |  |                                                                                                                                                                |      |        |                 |                            |                        |
|   | A&S BUILDING SYSTEMS<br>1880 HWY: 116, CARYVILLE, TENNESSEE 37714<br>PHONE: 865-426-2141 FAX: 865-426-2011                                                                                                                                                                                                                                            |      |              |  | <i>Customer:</i><br>AMERICAN AERIAL SERVICES. INC. BAYSIDE BOWL ADDITION<br>33 ALLEN AVENUE EXT. 58 ALDER STREET<br>FALMOUTH, ME. 04105<br>PORTLAND, ME. 04101 |      |        | Drawing Status: | [ (Not For Construction) [ | (Not For Construction) |
|   | Scal<br>Draw                                                                                                                                                                                                                                                                                                                                          | vn l | b <i>y</i> : |  | DR                                                                                                                                                             | F    | 4,     | /26             |                            | 5                      |
|   | Cheo<br>Proj                                                                                                                                                                                                                                                                                                                                          |      |              |  |                                                                                                                                                                |      |        | 26/             | ′16                        |                        |
|   | Job                                                                                                                                                                                                                                                                                                                                                   |      |              |  |                                                                                                                                                                |      |        | 651             | 8–                         | 1                      |
|   | Shee                                                                                                                                                                                                                                                                                                                                                  |      |              |  |                                                                                                                                                                |      |        |                 | 30                         | )                      |
|   | The engineer whose seal<br>appears hereon is an employee<br>for the manufacturer for the<br>materials described herein. Said<br>seal or certification is limited<br>to the products designed and<br>manufactured by manufacturer<br>only. The undersigned engineer is<br>not the overall engineer of<br>record for this project.<br>Lee W. Lowe, P.E. |      |              |  |                                                                                                                                                                |      |        |                 |                            |                        |
| ļ | Main                                                                                                                                                                                                                                                                                                                                                  |      |              |  |                                                                                                                                                                |      |        |                 |                            | _                      |
|   |                                                                                                                                                                                                                                                                                                                                                       |      |              |  | Apr                                                                                                                                                            | 26,  | 201    | 6               |                            |                        |
|   |                                                                                                                                                                                                                                                                                                                                                       |      |              |  |                                                                                                                                                                | IN A | LO     |                 | AAIN                       | R * 3111               |
|   |                                                                                                                                                                                                                                                                                                                                                       |      |              |  | PHUNI                                                                                                                                                          |      | 88<br> | NSE             | O.                         | 11, WE                 |
|   |                                                                                                                                                                                                                                                                                                                                                       |      |              |  |                                                                                                                                                                | -11  | 111    | 1.1             | <i>'''</i> ,               |                        |