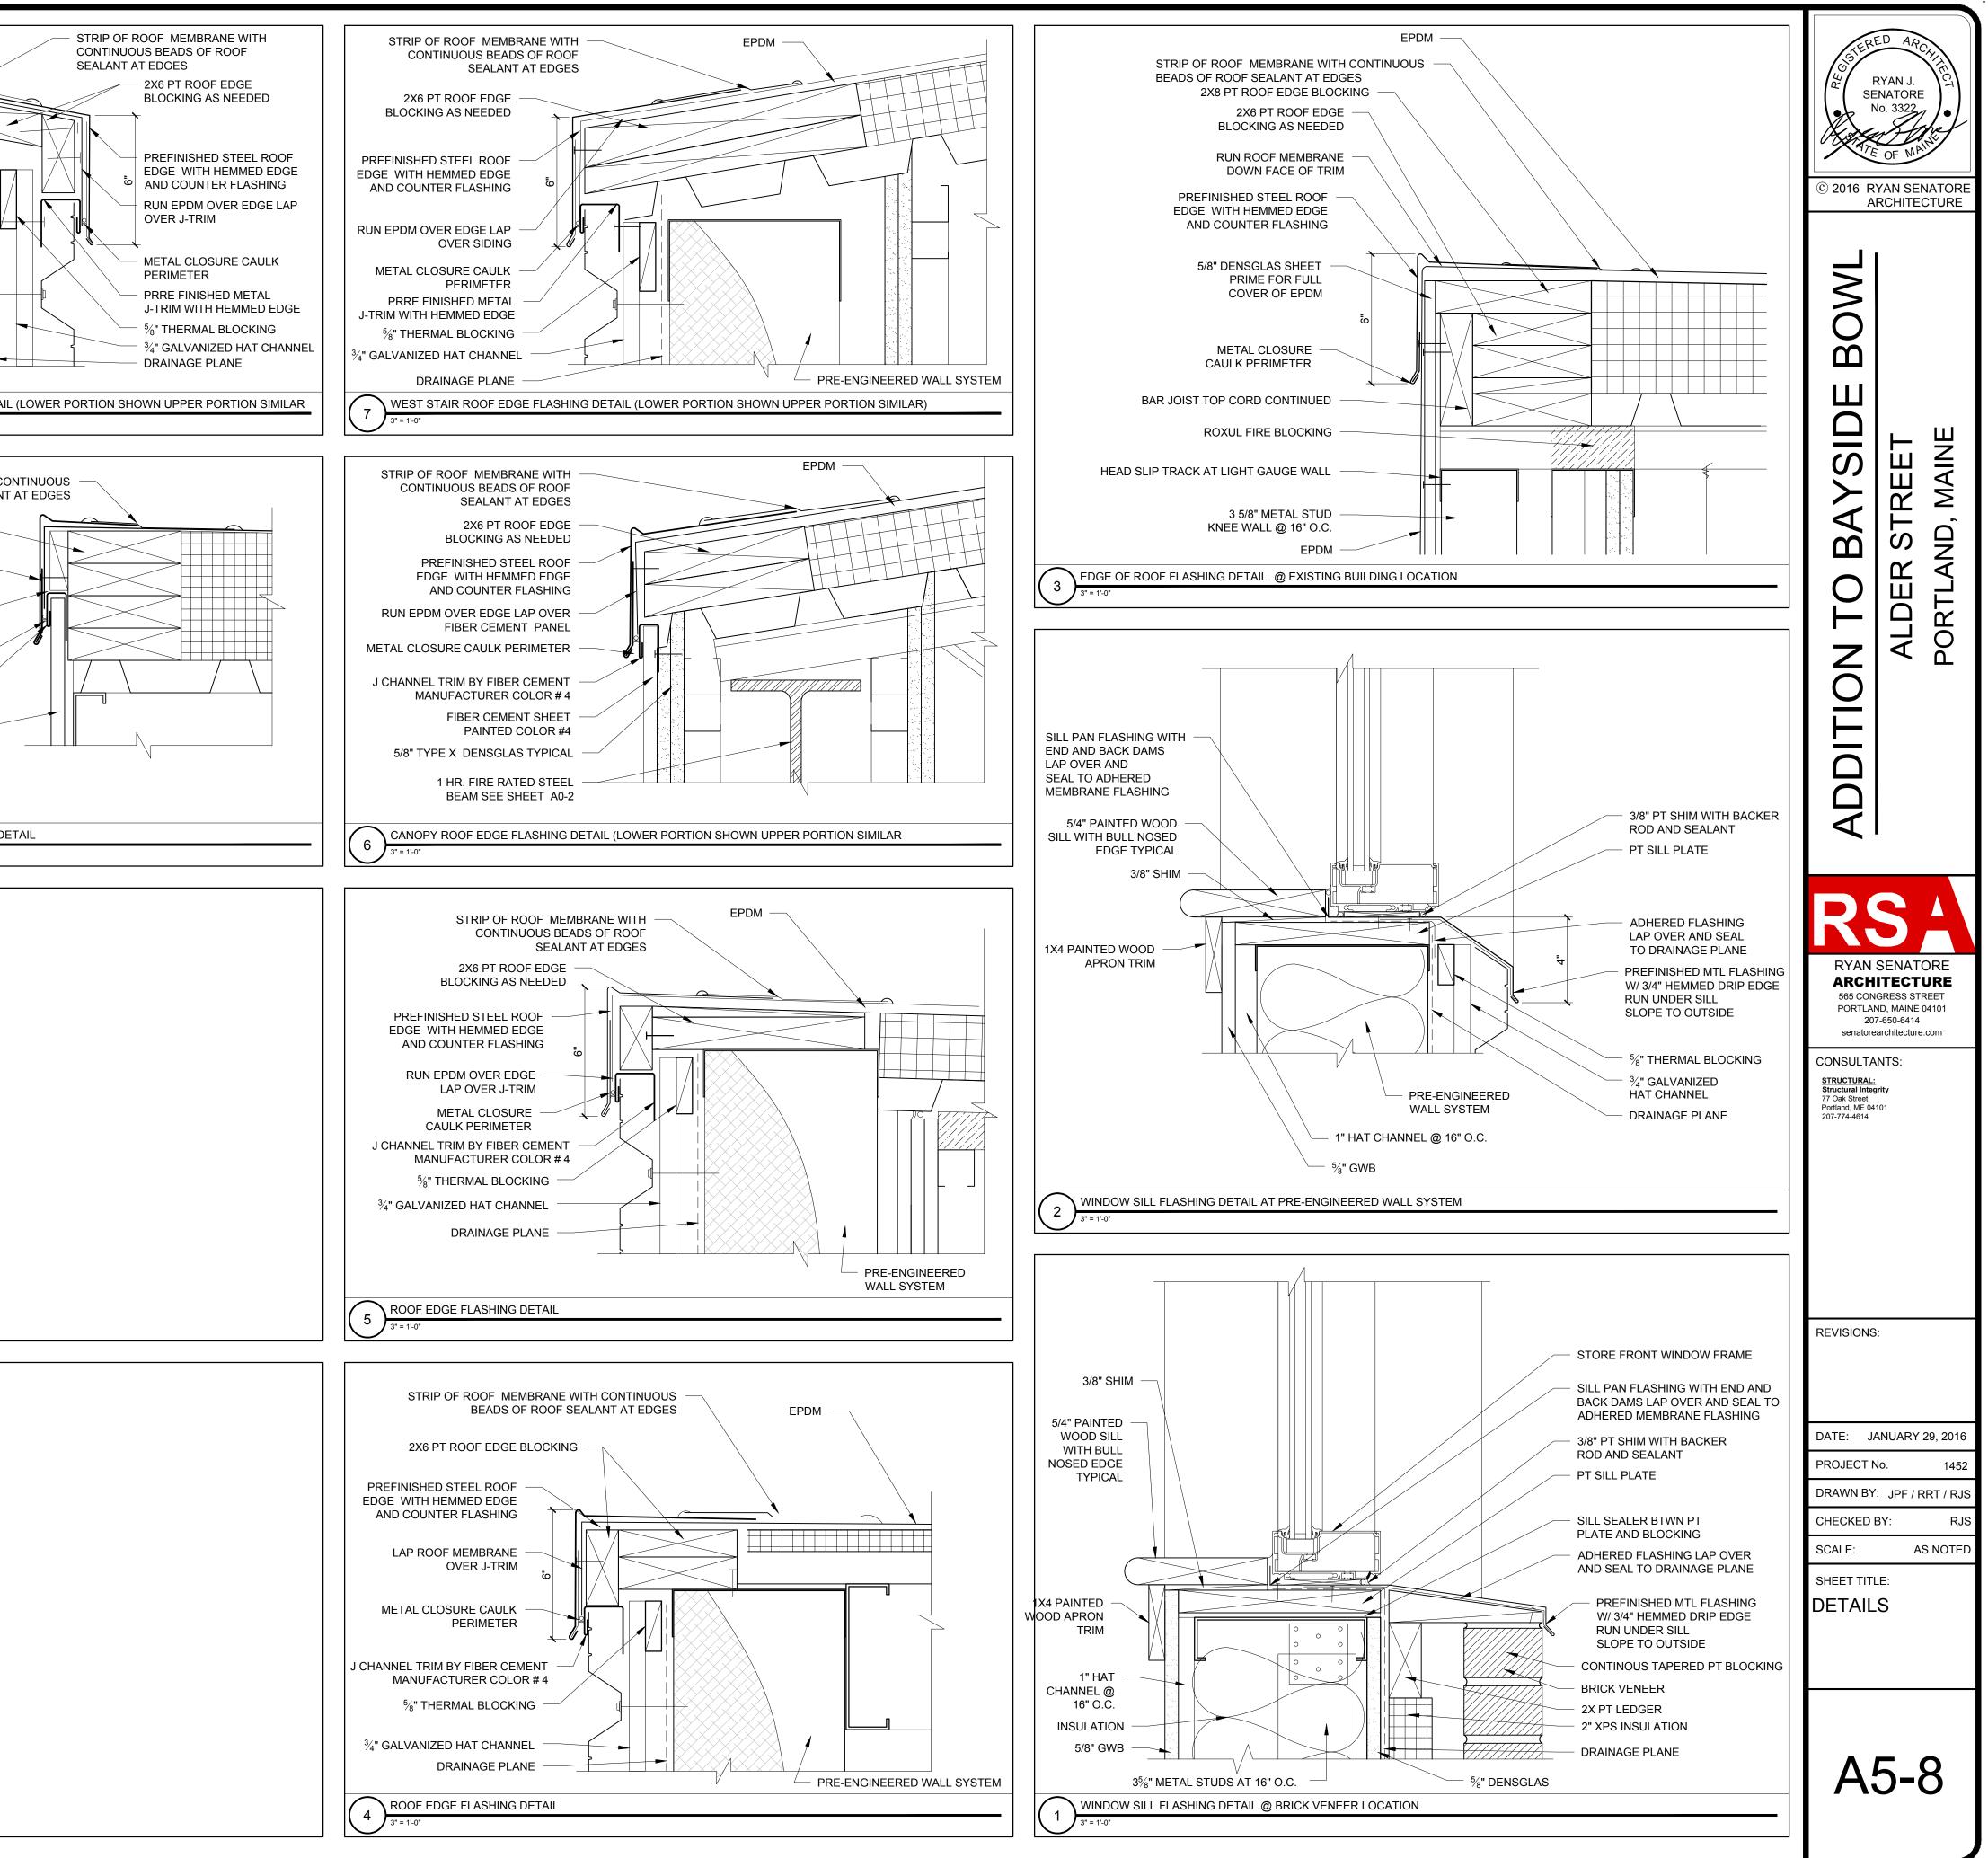

| PRE-ENGINEERED WALL SYSTEM                                                                                                                                                                                                                                                                                                                                             |
|------------------------------------------------------------------------------------------------------------------------------------------------------------------------------------------------------------------------------------------------------------------------------------------------------------------------------------------------------------------------|
| STRIP OF ROOF MEMBRANE WITH CO<br>BEADS OF ROOF SEALAN<br>2X6 PT ROOF EDGE<br>BLOCKING AS NEEDED<br>PREFINISHED STEEL ROOF<br>EDGE WITH HEMMED EDGE<br>AND COUNTER FLASHING<br>RUN EPDM OVER EDGE LAP OVER<br>FIBER CEMENT PANEL<br>METAL CLOSURE CAULK PERIMETER<br>J CHANNEL TRIM BY FIBER CEMENT<br>MANUFACTURER COLOR #4<br>FIBER CEMENT SHEET<br>PAINTED COLOR #4 |
|                                                                                                                                                                                                                                                                                                                                                                        |
|                                                                                                                                                                                                                                                                                                                                                                        |